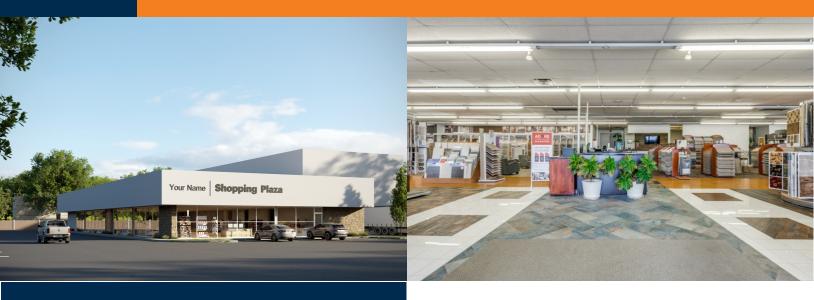

# **PROPERTY SUMMARY**

This property allows users to vertically integrate their operation under one roof! It consists of office space, showroom with floor to ceiling windows, warehouse with 26' ft clearance and secured outdoor storage. It's location is ideal with maximum exposure as it is frontage is on 635 Highway and soon to be even more visibility by its almost completed 1.74 billion expansion by Texas Dot that will significantly increase traffic counts.

- 12,721 sq ft Showroom/Office
- 770 sq ft Mezzanine
- 9,207 sq ftWarehouse 26' ft clearance with Sprinkers
- Outdoor Secure Storage
- Floor to Ceiling Windows in Showroom
- Incredible Visibility from 635 Highway

### **FOR LEASE**

12925 LYNDON B JOHNSON FWY GARLAND, TX 75041