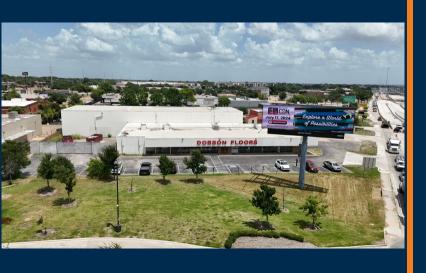

## 12925 LBJ FREEWAY GARLAND, TX

12925 LYNDON B JOHNSON FWY GARLAND, TX 75041

# **PROPERTY SUMMARY**

This property allows users to vertically integrate their operation under one roof! It consists of office space, showroom with floor to ceiling windows, warehouse with 26' ft clearance and secured outdoor storage. It's location is ideal with maximum exposure as it is frontage is on 635 Highway and soon to be even more visibility by its almost completed 1.74 billion expansion by Texas Dot that will significantly increase traffic counts.

- 12,721 sq ft Showroom/Office
- 770 sq ft Mezzanine
- 9,207 sq ftWarehouse 26' ft clearance with Sprinkers
- Outdoor Secure Storage
- Floor to Ceiling Windows in Showroom
- Incredible Visibility from 635 Highway