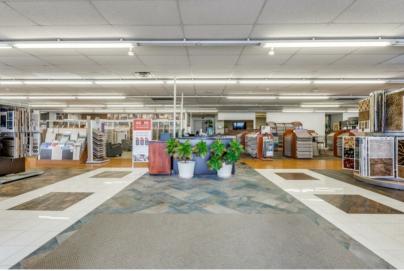

# **PROPERTY SUMMARY**

This property allows users to vertically integrate their operation under one roof! It consists of office space, showroom with floor to ceiling windows, warehouse with 26' ft clearance and secured outdoor storage. It's location is ideal with maximum exposure as it is frontage is on 635 Highway and soon to be even more visibility by its almost completed 1.74 billion expansion by Texas Dot that will significantly increase traffic counts.

- 12,721 sq ft Showroom/Office
- 770 sq ft Mezzanine
- 9,207 sq ftWarehouse 26' ft clearance with Sprinkers
- Outdoor Secure Storage
- Floor to Ceiling Windows in Showroom
- Incredible Visibility from 635 Highway