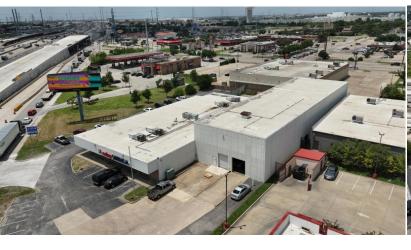

# **PROPERTY SUMMARY**

This property allows users to vertically integrate their operation under one roof! It consists of office space, showroom with floor to ceiling windows, warehouse with 26' ft clearance and secured outdoor storage. It's location is ideal with maximum exposure as it is frontage is on 635 Highway and soon to be even more visibility by its almost completed 1.74 billion expansion by Texas Dot that will significantly increase traffic counts.

- 12,721 sq ft Showroom/Office
- 770 sq ft Mezzanine
- 9,207 sq ftWarehouse 26' ft clearance with Sprinkers
- Outdoor Secure Storage
- Floor to Ceiling Windows in Showroom
- Incredible Visibility from 635 Highway