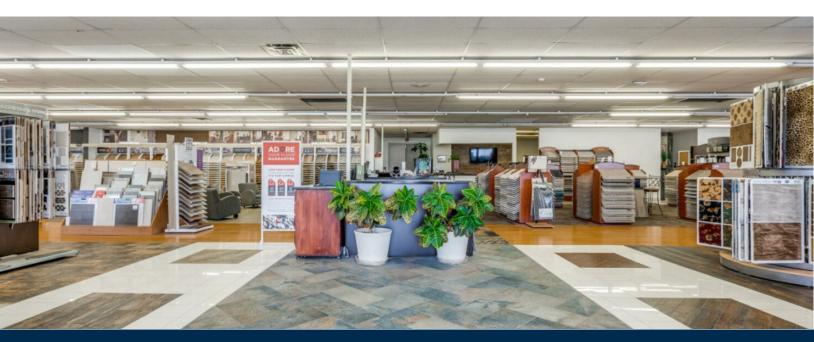

# **PROPERTY SUMMARY**

This property allows users to vertically integrate their operation under one roof! It consists of office space, showroom with floor to ceiling windows, warehouse with 26' ft clearance and secured outdoor storage. It's location is ideal with maximum exposure as it is frontage is on 635 Highway and soon to be even more visibility by its almost completed 1.74 billion expansion by Texas Dot that will significantly increase traffic counts.

- 12,721 sq ft Showroom/Office
- 770 sq ft Mezzanine
- 9,207 sq ftWarehouse 26' ft clearance with Sprinkers
- Outdoor Secure Storage
- Floor to Ceiling Windows in Showroom
- Incredible Visibility from 635 Highway