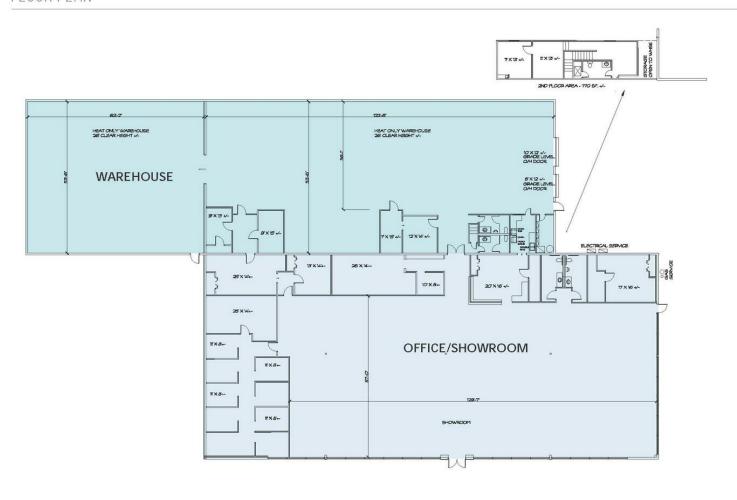

- 12,721 sq ft Showroom/Office
- 770 sq ft Mezzanine
- 9,207 sq ftWarehouse 26' ft clearance with Sprinkers
- Outdoor Secure Storage
- Floor to Ceiling Windows in Showroom
- Incredible Visibility from 635 Highway

## FLOOR PLAN

12925 Lyndon B Johnson Fwy, Garland, TX 75041-470

Global Real Estate Advisor

Mobile: 956.237.0582

cgonzalez@briggsfreeman.com

License #: 0644858

Briggs Freeman Sotheby's Int'l Realty

3131 Turtle Creek Blvd, 5th Floor Dallas, TX 75219