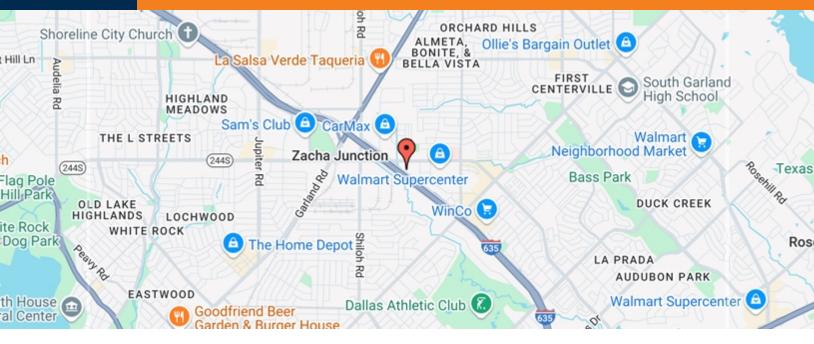

## 12925 LBJ FREEWAY GARLAND, TX

12925 LYNDON B JOHNSON FWY GARLAND, TX 75041

### **FOR LEASE**

12925 LYNDON B JOHNSON FWY GARLAND, TX 75041

### **FOR LEASE**

12925 LYNDON B JOHNSON FWY GARLAND, TX 75041

| CITY OF GARLAND |            |
|-----------------|------------|
| COUNTY          | DALLAS     |
|                 |            |
| AREA            |            |
| CITY            | 57.2 SQ MI |
| LAND            | 57.1 SQ MI |
| WATER           | 0.1 SQ MI  |
| ELEVATION       | 551 FT     |
|                 |            |
| POPULATION      |            |
| POPULATION      | 246,018    |
| DENSITY         | AUTO SQ MI |
|                 |            |

### **ABOUT GARLAND**

Garland is a city in the U.S. state of Texas, located within Dallas County with portions extending into Collin and Rockwall counties. It is located northeast of Dallas and is a part of the Dallas–Fort Worth metroplex. In 2020, it had a population of 246,018, making it the 93rd-most populous city in the United States and the 13th-most populous city in Texas.