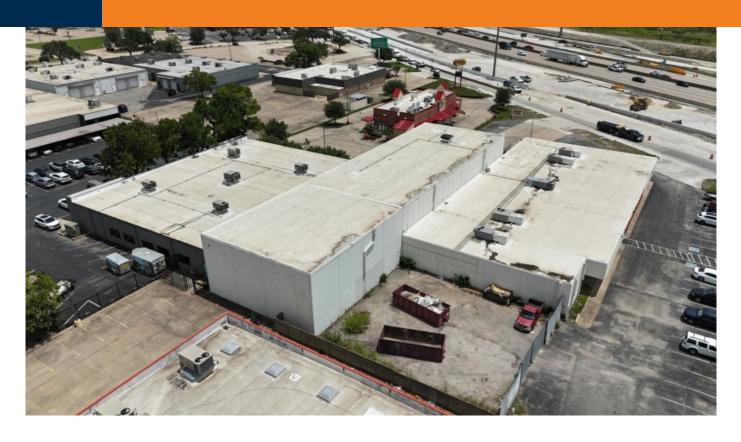

# 12925 LBJ FREEWAY GARLAND, TX

12925 LYNDON B JOHNSON FWY GARLAND, TX 75041

| SPACE | SPACE USE       | LEASE RATE     | LEASE TYPE | SIZE(SF)  | TERM       |
|-------|-----------------|----------------|------------|-----------|------------|
|       | Commercial/Flex | \$ 13.00 SF/Yr | NNN        | 22,698 SF | Negotiable |

# 12925 LBJ FREEWAY GARLAND, TX

### **FOR LEASE**

12925 LYNDON B JOHNSON FWY GARLAND, TX 75041