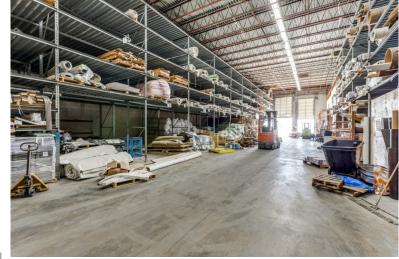

# **PROPERTY SUMMARY**

This property allows users to vertically integrate their operation under one roof! It consists of office space, showroom with floor to ceiling windows, warehouse with 26' ft clearance and secured outdoor storage. It's location is ideal with maximum exposure as it is frontage is on 635 Highway and soon to be even more visibility by its almost completed 1.74 billion expansion by Texas Dot that will significantly increase traffic counts.

- 12,721 sq ft Showroom/Office
- 770 sq ft Mezzanine
- 9,207 sq ftWarehouse 26' ft clearance with Sprinkers
- Outdoor Secure Storage
- Floor to Ceiling Windows in Showroom
- Incredible Visibility from 635 Highway