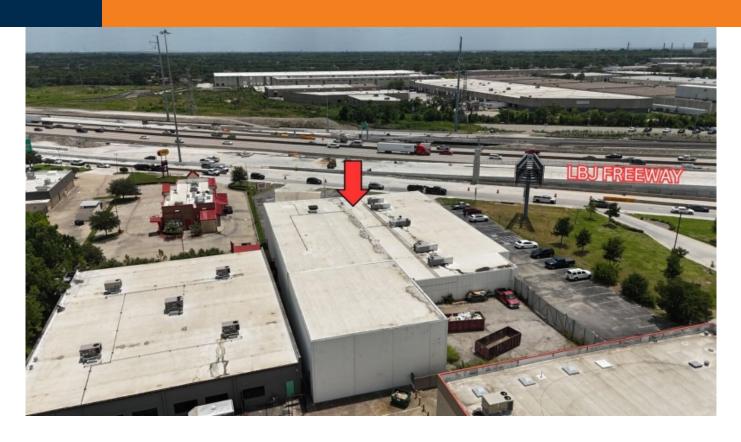

# **PROPERTY SUMMARY**

This property allows users to vertically integrate their operation under one roof! It consists of office space, showroom with floor to ceiling windows, warehouse with 26' ft clearance and secured outdoor storage. It's location is ideal with maximum exposure as it is frontage is on 635 Highway and soon to be even more visibility by its almost completed 1.74 billion expansion by Texas Dot that will significantly increase traffic counts.

- 12,721 sq ft Showroom/Office
- 770 sq ft Mezzanine
- 9,207 sq ftWarehouse 26' ft clearance with Sprinkers
- Outdoor Secure Storage
- Floor to Ceiling Windows in Showroom
- Incredible Visibility from 635 Highway