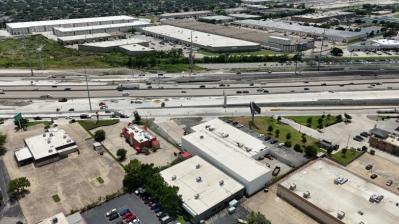

## 12925 LBJ FREEWAY GARLAND, TX

12925 LYNDON B JOHNSON FWY GARLAND, TX 75041

# **PROPERTY SUMMARY**

This property allows users to vertically integrate their operation under one roof! It consists of office space, showroom with floor to ceiling windows, warehouse with 26' ft clearance and secured outdoor storage. It's location is ideal with maximum exposure as it is frontage is on 635 Highway and soon to be even more visibility by its almost completed 1.74 billion expansion by Texas Dot that will significantly increase traffic counts.

- 12,721 sq ft Showroom/Office
- 770 sq ft Mezzanine
- 9,207 sq ftWarehouse 26' ft clearance with Sprinkers
- Outdoor Secure Storage
- Floor to Ceiling Windows in Showroom
- Incredible Visibility from 635 Highway