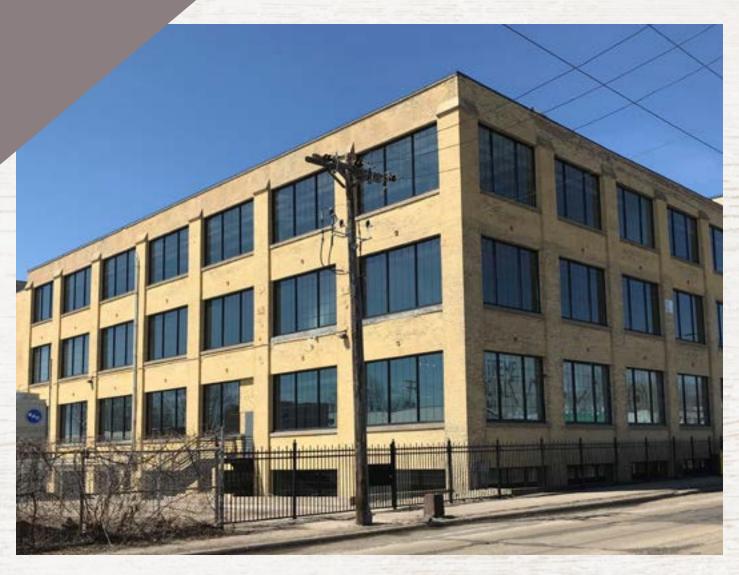

# **PRIOR WORKS**

**Brick and Timber** 

Creative Office, Multi Purpose and Storage Space

755 Prior Avenue North St. Paul, MN 55104

#### **FEATURES**

- Two blocks North of University Avenue
- Quick access to I-94, I-35W, and Hwy 36 via Hwy 280
- Signage opportunities
- Fully sprinklered
- New: roof, HVAC, elevator, windows, restrooms and common areas
- On-site beverage/food and entertainment options
- **Energy Star Certified building**