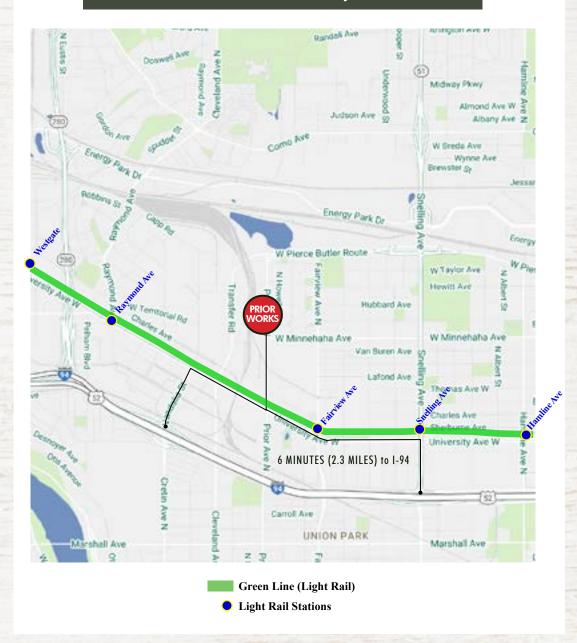

### LOCATION MAP

# Quick Access to Freeways I-94 and I-35W via Hwy 280

© 2024 CBRE, Inc. All rights reserved. This information has been obtained from sources believed reliable, but has not been verified for accuracy or completeness. You should conduct a careful, independent investigation of the property and verify all information. Any reliance on this information is solely at your own risk. CBRE and the CBRE logo are service marks of CBRE, Inc. All other marks displayed on this document are the property of their respective owners, and the use of such logos does not imply any affiliation with or endorsement of CBRE. Photos herein are the property of their respective owners. Use of these images without the express written consent of the owner is prohibited. (Rev.5/6/24)

#### **FEATURES**

- Two blocks North of University Avenue
- Quick access to I-94, I-35W, and Hwy 36 via Hwy 280
- Signage opportunities
- Fully sprinklered
- New: roof, HVAC, elevator, windows, restrooms and common areas
- On-site beverage/food and entertainment options
- **Energy Star Certified building**