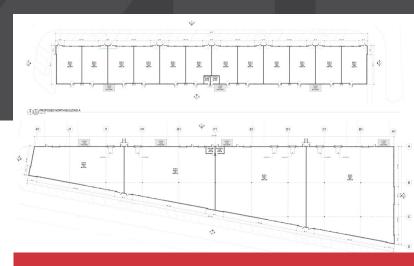

## **RENDERING & MAP**

# Metro Enterpise Park Pre-Leasing for 2nd Quarter, 2025 Delivery

**Building Sizes:** 24,400 SF - Building A (North)

46,300 SF - Building B (South)

Clear Height: 24'

**Loading:** Drive-in Ramps and Docks

Zoning: PUD

#### **Details:**

Rare flex space coming online in Noblesville! Two new flex buildings are now available for pre-leasing with contemplated delivery in second quarter of 2025. Building One features Pleasant Street frontage, drive-in accessibility, and is minimally divisible to 2,000 SF. Building Two features both drive-in and loading dock accessibility, and is minimally divisible to 10,000 SF. Both buildings feature 24' clear height. Tenant improvement packages and turn-key options available.