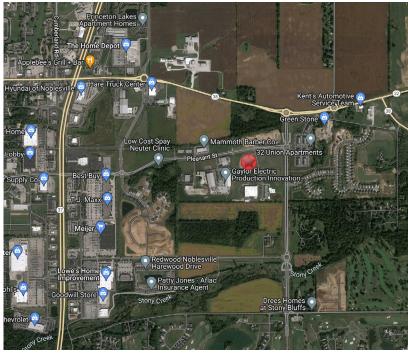

### PRE-LEASING FLEX SPACE

SWC Pleasant St. & Union Chapel Rd. | Noblesville, IN 46060

### PRE-LEASING FLEX SPACE

SWC Pleasant St. & Union Chapel Rd. | Noblesville, IN 46060

- Metro Enterprise Park is located immediately off city-maintained streets on the Southwest corner of E. Pleasant Street and Union Chapel Road in Noblesville, Indiana.
- The property is 1/4 mile south of SR 38 and less than one mile east of SR 37 and a large mix of national and local retail businesses. I-69, Exit 10 is 5 miles southeast.
- Average daily traffic count of 4,933 on Pleasant Street and 6,561 on Union Chapel Road.