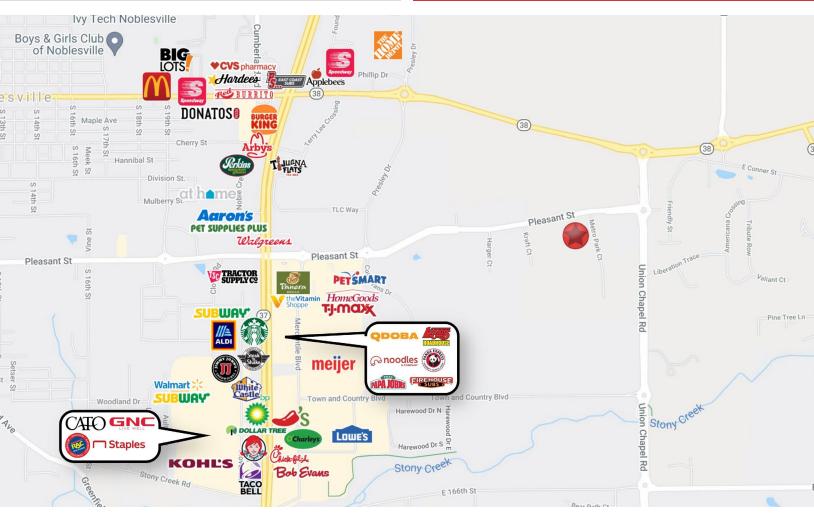

### PRE-LEASING FLEX SPACE

SWC Pleasant St. & Union Chapel Rd. | Noblesville, IN 46060

### PRE-LEASING FLEX SPACE

SWC Pleasant St. & Union Chapel Rd. | Noblesville, IN 46060

- Metro Enterprise Park is located immediately off city-maintained streets on the Southwest corner of E. Pleasant Street and Union Chapel Road in Noblesville, Indiana.
- The property is 1/4 mile south of SR 38 and less than one mile east of SR 37 and a large mix of national and local retail businesses. I-69, Exit 10 is 5 miles southeast.
- Average daily traffic count of 4,933 on Pleasant Street and 6,561 on Union Chapel Road.