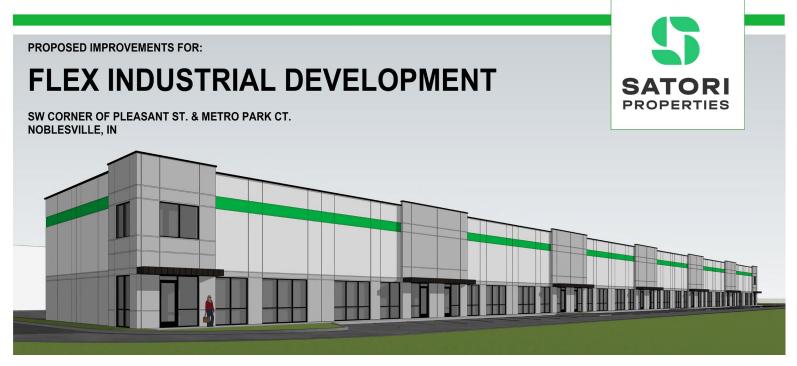

## **RENDERING & MAP**

#### **Details:**

Rare flex space coming online in Noblesville! Two new flex buildings are now available for pre-leasing with contemplated delivery in second quarter of 2025. Building One features Pleasant Street frontage, drive-in accessibility, and is minimally divisible to 2,000 SF. Building Two features both drive-in and loading dock accessibility, and is minimally divisible to 10,000 SF. Both buildings feature 24' clear height. Tenant improvement packages and turn-key options available.