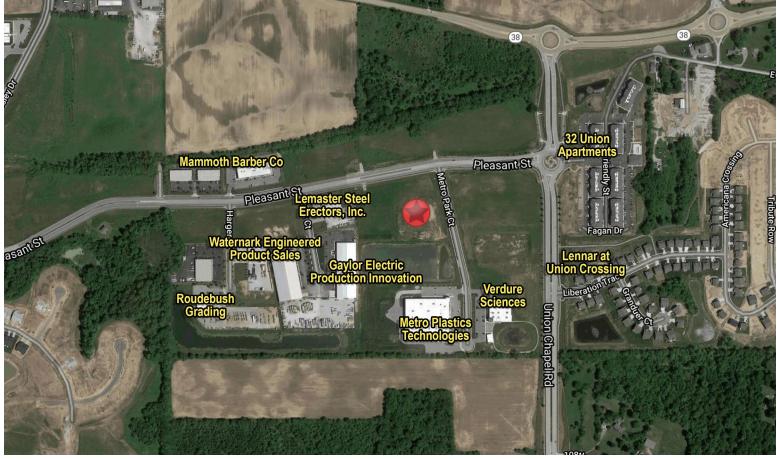

# **LOCATION OVERVIEW**

### PRE-LEASING FLEX SPACE

SWC Pleasant St. & Union Chapel Rd. | Noblesville, IN 46060

- Metro Enterprise Park is located immediately off city-maintained streets on the Southwest corner of E. Pleasant Street and Union Chapel Road in Noblesville, Indiana.
- The property is 1/4 mile south of SR 38 and less than one mile east of SR 37 and a large mix of national and local retail businesses. I-69, Exit 10 is 5 miles southeast.
- Average daily traffic count of 4,933 on Pleasant Street and 6,561 on Union Chapel Road.