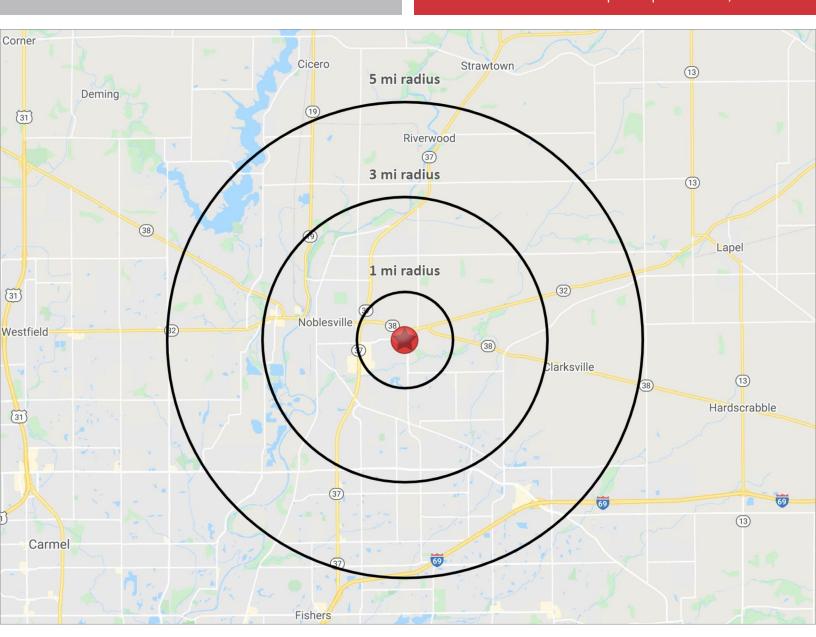

# **2023 DEMOGRAPHICS**

### **POPULATION**

| 1 MILE | 1,888  |
|--------|--------|
| 3 MILE | 41,868 |
| 5 MILE | 97 354 |

### **NUMBER OF HOUSEHOLDS**

| 1 MILE | 700    |
|--------|--------|
| 3 MILE | 15,573 |
| 5 MILE | 35,725 |

### **AVERAGE HOUSEHOLD INCOME**

| 1 MILE | \$124,885 |
|--------|-----------|
| 3 MILE | \$89,645  |
| 5 MILE | \$109,885 |

#### MEDIAN HOME VALUE

| 1 MILE | \$364,315 |
|--------|-----------|
| 3 MILE | \$290,717 |
| 5 MILE | \$303.210 |