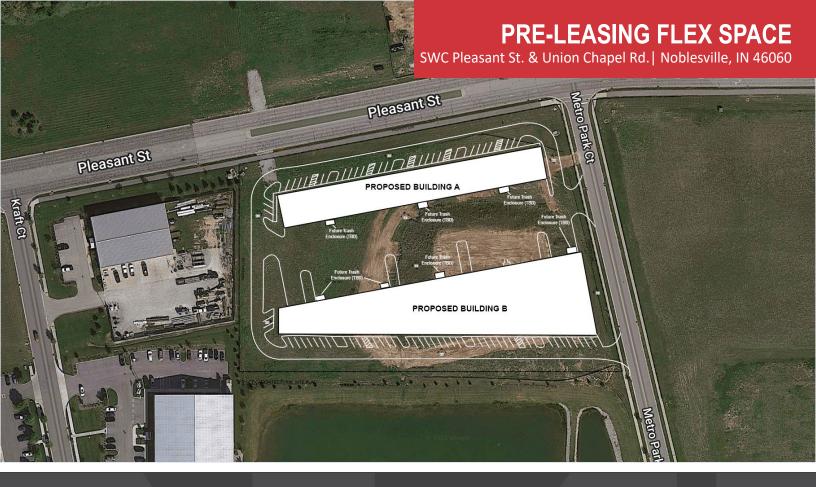

### PRE-LEASING FLEX SPACE

SWC Pleasant St. & Union Chapel Rd. | Noblesville, IN 46060

# Metro Enterpise Park Pre-Leasing for 2nd Quarter, 2025 Delivery

**Building Sizes:** 24,400 SF - Building A (North)

46,300 SF - Building B (South)

Clear Height: 24'

**Loading:** Drive-in Ramps and Docks

Zoning: PUD

#### **Details:**

Rare flex space coming online in Noblesville! Two new flex buildings are now available for pre-leasing with contemplated delivery in second quarter of 2025. Building One features Pleasant Street frontage, drive-in accessibility, and is minimally divisible to 2,000 SF. Building Two features both drive-in and loading dock accessibility, and is minimally divisible to 10,000 SF. Both buildings feature 24' clear height. Tenant improvement packages and turn-key options available.