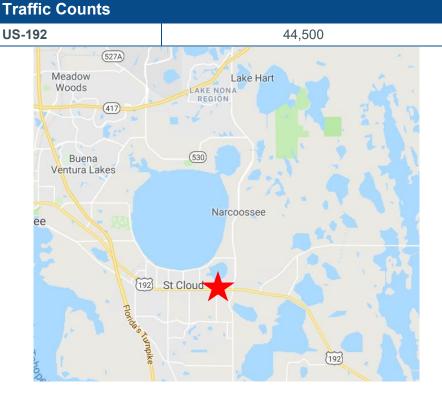

## US-192 & JAFFA DR | ST CLOUD, FL

**Retail Space Available** 

**Space Available:** 15,000 SF **Demographics** 1-Mile **Total Population** 4,283 34,323 84,772 \$80,066 \$78,834 Avg. HH Income \$111,541