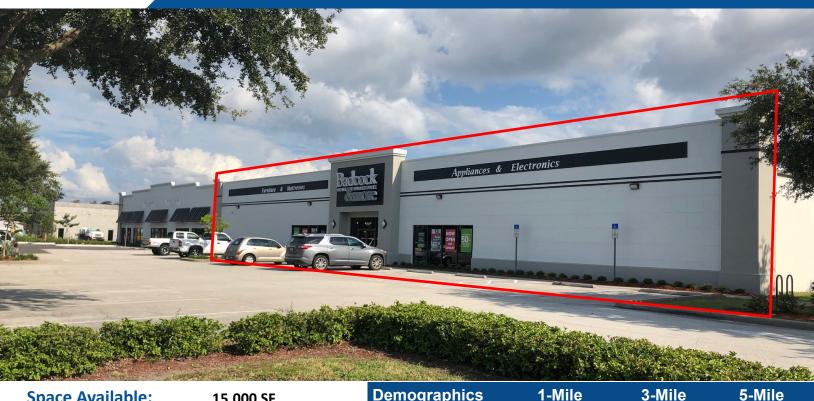

## US-192 & JAFFA DR | ST CLOUD, FL

**Retail Space Available** 

**Space Available:** 15,000 SF **Demographics** 1-Mile **Total Population** 4,283 34,323 84,772 \$80,066 \$78,834 Avg. HH Income \$111,541

## **Description**

- 1750 E Irlo Bronson Memorial Hwy
- 15,000 SF Available
- Potential to have 8,300 SF of warehouse in the rear as well
- Attached to Vitas Health Care
- Visibility & Monument Signage on US-192
- Access from East Bound and West Bound Traffic
- Nearby retailers include Publix, Winn-Dixie, Walgreens, Taco Bell, 7-11, Autozone, and Wawa