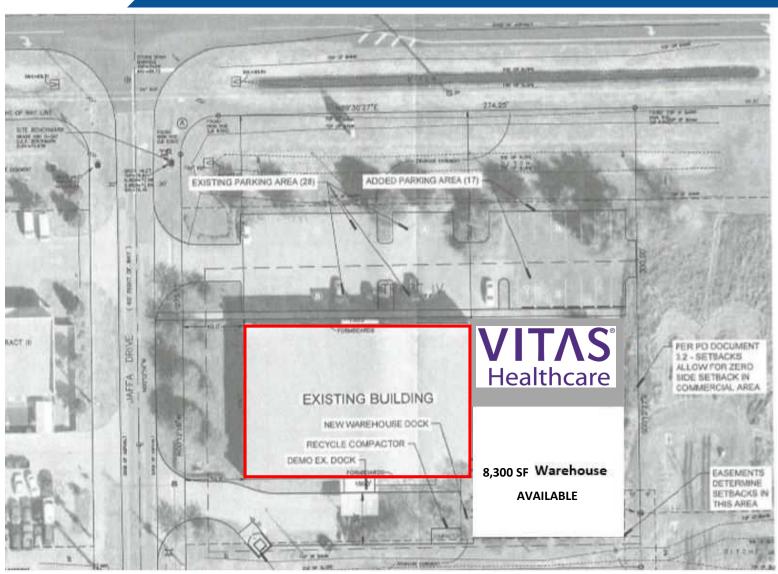

## US-192 & JAFFA DR | ST CLOUD, FL Site Plan

## **Description**

- 1750 E Irlo Bronson Memorial Hwy
- 15,000 SF Available
- Potential to have 8,300 SF of warehouse in the rear as well
- Attached to Vitas Health Care
- Visibility & Monument Signage on US-192
- Access from East Bound and West Bound Traffic
- Nearby retailers include Publix, Winn-Dixie, Walgreens, Taco Bell, 7-11, Autozone, and Wawa