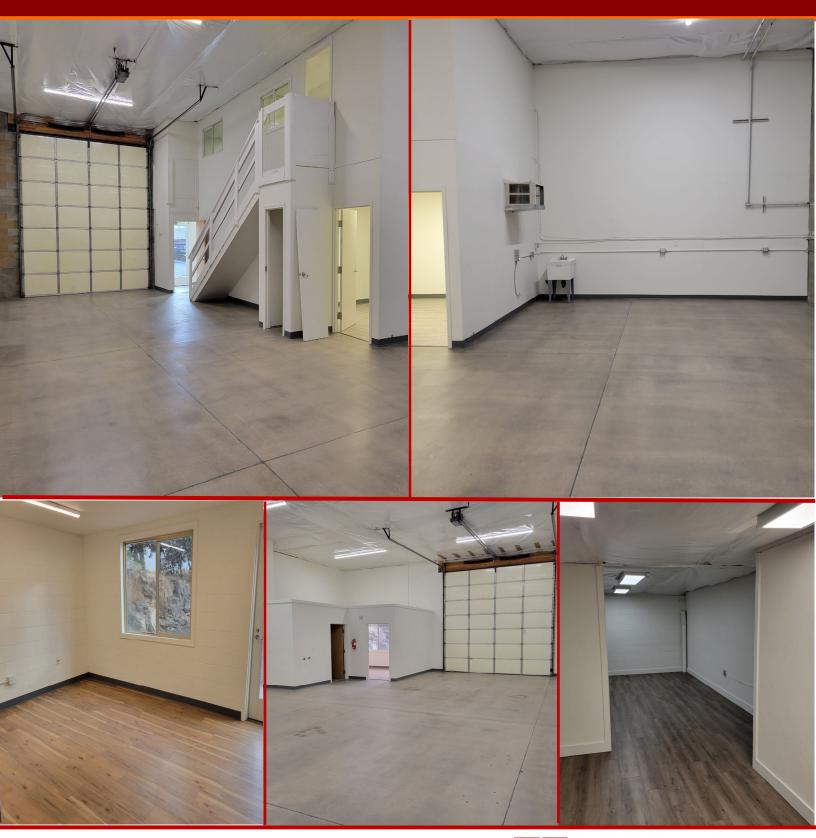

# LEASE RATE: \$1.00/RSF/+NNN Two Suites Available Now! CAM's Estimated: \$0.34/RSF/MO

<u>Unit 4:</u> 1,750+/- RSF (2 offices main , restroom & mezzanine)
1,750+/- RSF (Office , Warehouse/Restroom)

- Professionally Managed Zoned: IL
- Nicely updated Industrial Units each with 14' roll-up
- New Interior Paint, floor coverings in offices, Warehouse floors Ground & Sealed
- Choice Business Environment & Visibility
- Monument Signage
- Professionally managed
- Excellent NE Bend location, easy access to Parkway, Highway 97 & Highway 20.

Property provides monument signage for business placards, well maintained and professionally managed property, position your business for success in these prime Industrial suites.

14' Roll-up door into warehouse, office is light and bright with south facing windows, professionally landscaped with quality tenant mix. Please call listing Brokers for more information and for showing instructions.

### Plateau provides the perfect foundation and flexible layout to support your business needs!