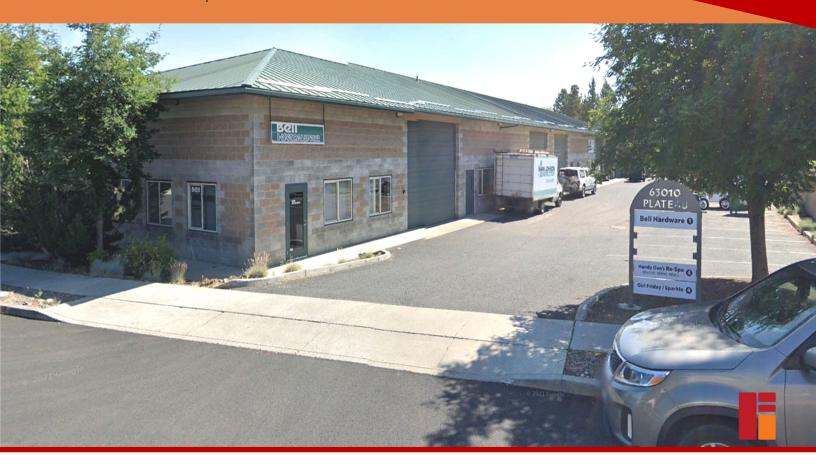

## PLATEAU INDUSTRIAL BUILDING 63010 Plateau Drive Bend, OR 97701

North Brinson Industrial Park light industrial building. Attractive masonry building with metal roof. Surround yourself with long-established companion businesses with a handy location that easily provides access to all north and southbound travel. Easy access to Bend Parkway and new interchange.

Property provides monument signage for business placards, well maintained and professionally managed property, position your business for success in these prime Industrial suites.

14' Roll-up door into warehouse, office is light and bright with south facing windows, professionally landscaped with quality tenant mix. Please call listing Brokers for more information and for showing instructions.