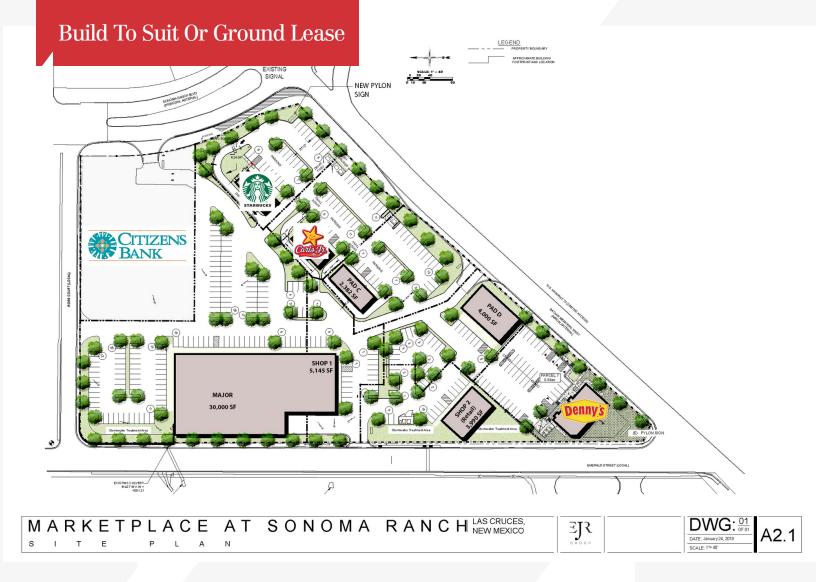

### **Property Highlights**

- Lease Rate: \$18-24 PSF/YR
- Excellent visibility and access from Hwy 70
- Within the fastest developing sub-market of Las Cruces
- Development located at Intersection of Sonoma Ranch & Hwy 70
- Join Starbucks, Denny's, and Carl's Jr. in this new mixed-use development
- Shop space and pad sites available

| OFFERING SUMMARY |                               |  |
|------------------|-------------------------------|--|
| Available SF     | 1,200-6,000                   |  |
| Lease Rate       | Build to Suit or Ground Lease |  |