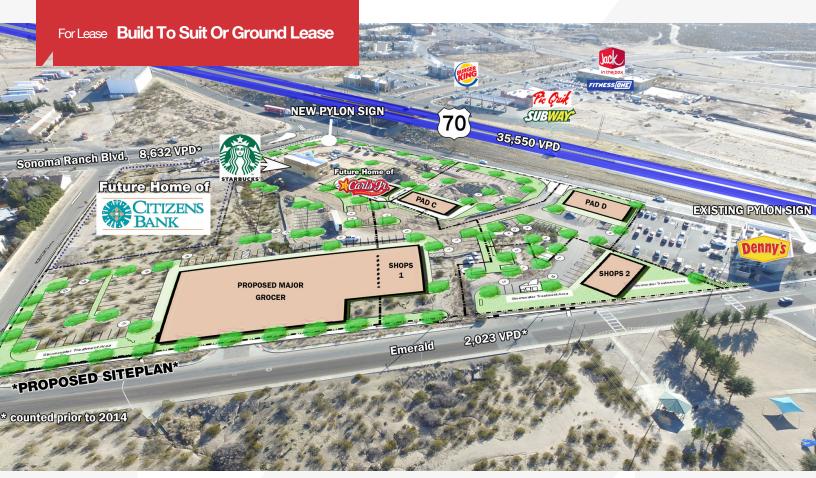

### **Property Highlights**

- Lease Rate: \$18-24 PSF/YR
- Excellent visibility and access from Hwy 70
- Within the fastest developing sub-market of Las Cruces
- Development located at Intersection of Sonoma Ranch & Hwy 70
- Join Starbucks, Denny's, and Carl's Jr. in this new mixed-use development
- Shop space and pad sites available

## **Property Description**

Centrally located in the Sonoma Ranch area of Las Cruces, with increased activity for both residential and commercial growth, making this a highly desirable area and the fastest growing trade area. Sonoma Ranch is driven by traffic leading to Metro Verde, a 2,200 acre newly developed and growing subdivision, with a golf course, expecting to build 200+ homes a year. Metro Verde is master planned for a grand total of 7,000 single family homes and is anchored by Red Hawk Golf Course with a planned 13,000 SF +/-clubhouse expected to be completed in 2019.