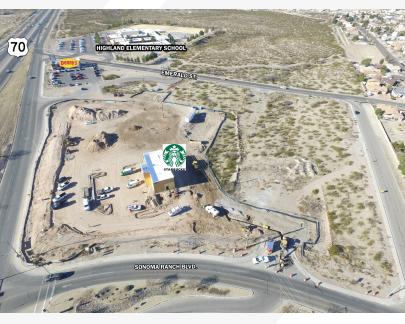

# 4761 Sonoma Ranch Blvd

Las Cruces, New Mexico 88012

### **Property Highlights**

- Lease Rate: \$18-24 PSF/YR
- Excellent visibility and access from Hwy 70
- Within the fastest developing sub-market of Las Cruces
- Development located at Intersection of Sonoma Ranch & Hwy 70
- Join Starbucks, Denny's, and Carl's Jr. in this new mixed-use development
- Shop space and pad sites available