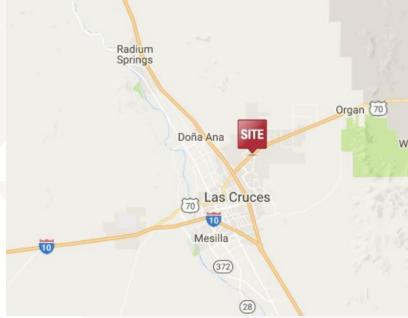

## **Property Description**

Centrally located in the Sonoma Ranch area of Las Cruces, with increased activity for both residential and commercial growth, making this a highly desirable area and the fastest growing trade area. Sonoma Ranch is driven by traffic leading to Metro Verde, a 2,200 acre newly developed and growing subdivision, with a golf course, expecting to build 200+ homes a year. Metro Verde is master planned for a grand total of 7,000 single family homes and is anchored by Red Hawk Golf Course with a planned 13,000 SF +/-clubhouse expected to be completed in 2019.