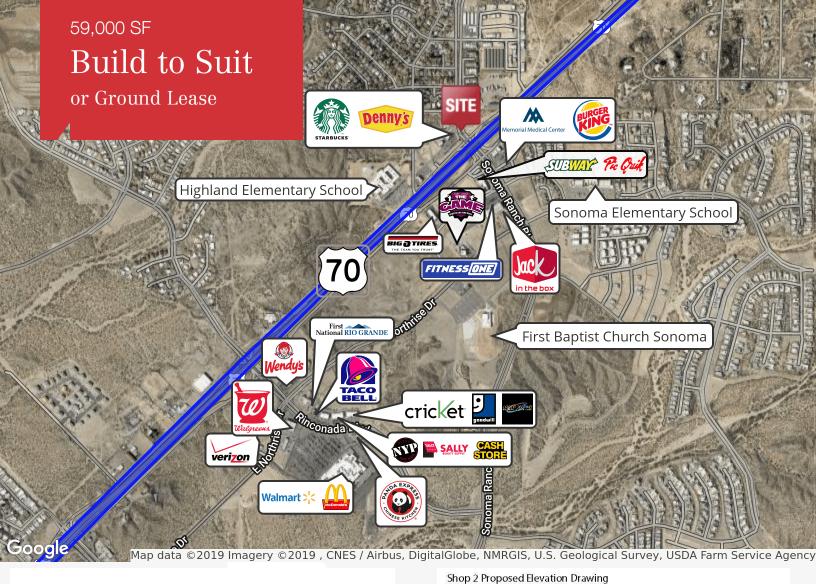

### **Property Highlights**

- Lease Rate: \$18-24 PSF/YR
- Excellent visibility and access from Hwy 70
- Within the fastest developing sub-market of Las Cruces
- Development located at Intersection of Sonoma Ranch & Hwy 70
- Join Starbucks, Denny's, and Carl's Jr. in this new mixed-use development
- Shop space and pad sites available

## **Property Description**

Centrally located in the Sonoma Ranch area of Las Cruces, with increased activity for both residential and commercial growth, making this a highly desirable area and the fastest growing trade area. Sonoma Ranch is driven by traffic leading to Metro Verde, a 2,200 acre newly developed and growing subdivision, with a golf course, expecting to build 200+ homes a year. Metro Verde is master planned for a grand total of 7,000 single family homes and is anchored by Red Hawk Golf Course with a planned 13,000 SF +/-clubhouse expected to be completed in 2019.