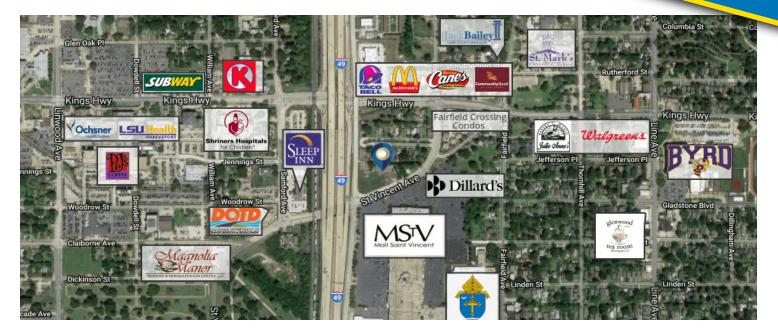

#### **PROPERTY OVERVIEW**

Vacant lot boasts excellent visibility from I-49 with a traffic count of 43,102 VPD at the intersection with E. Kings Hwy (2012). Conveniently located less than 0.5 miles from Ochsner LSU Health-Shreveport. Nearby retailers include Taco Bell, McDonald's and Raising Cane's. Located steps away from Mall St. Vincent that includes national retailers such as Dillard's, H & M, Victoria's Secret, Gearhead Outfitters, GNC, Hibbett Sports, American Eagle, Bath and Body Works, Foot Locker, Kay Jewelers, Zales, and many more. Site is in close proximity to St. Mark's Cathedral School and C.E. Byrd High School as well as residential neighborhoods.