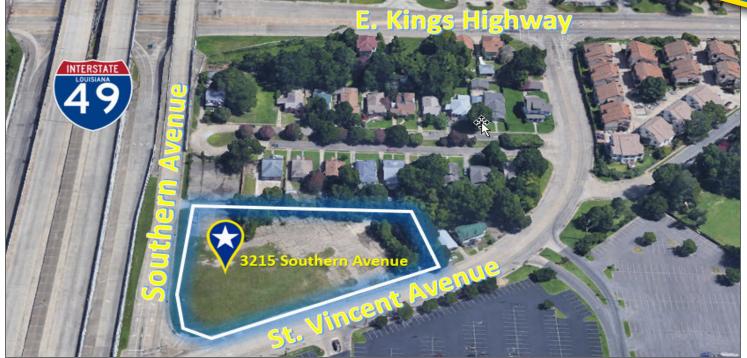

# LAND FOR SALE

3215 Southern Avenue Shreveport, LA 71104

#### **PROPERTY OVERVIEW**

Vacant lot boasts excellent visibility from I-49 with a traffic count of 43,102 VPD at the intersection with E. Kings Hwy (2012). Conveniently located less than 0.5 miles from Ochsner LSU Health-Shreveport. Nearby retailers include Taco Bell, McDonald's and Raising Cane's. Located steps away from Mall St. Vincent that includes national retailers such as Dillard's, H & M, Victoria's Secret, Gearhead Outfitters, GNC, Hibbett Sports, American Eagle, Bath and Body Works, Foot Locker, Kay Jewelers, Zales, and many more. Site is in close proximity to St. Mark's Cathedral School and C.E. Byrd High School as well as residential neighborhoods.

#### **PROPERTY DETAILS**

SEALY

| Lot Size:      | 1.88 Acres                         |
|----------------|------------------------------------|
| Access:        | Southern Ave & St. Vincent Ave     |
| Traffic Count: | 43,102 VPD                         |
| Frontage:      | 420'                               |
| Zoning:        | C-3                                |
| Possible Uses: | Hospitality, Retail, Office & more |
|                |                                    |