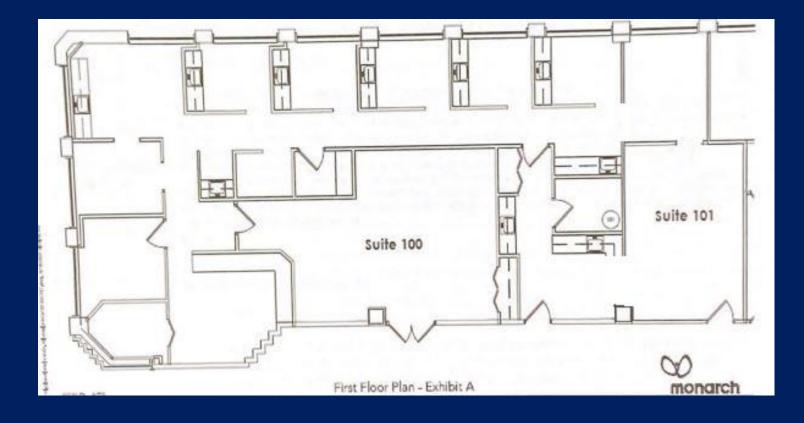

## FOR SALE

- 3,209 SF Professional Office Condominium
- Suites 100 & 101, First Floor Location
- Built out at Turnkey Orthodontist's Office, suitable for Dental, or other specialty practices
- Built-In Reception Desk Large Waiting Room
- Large Bright Breakroom-Kitchen with Private Entrance/Exit
- 6 Operatories
- 2 Private Offices
- Consultation Office
- Large Windows with east and north exposure
- Abundant On-Site Parking
- Across from Yorktown Mall
- Call for further details