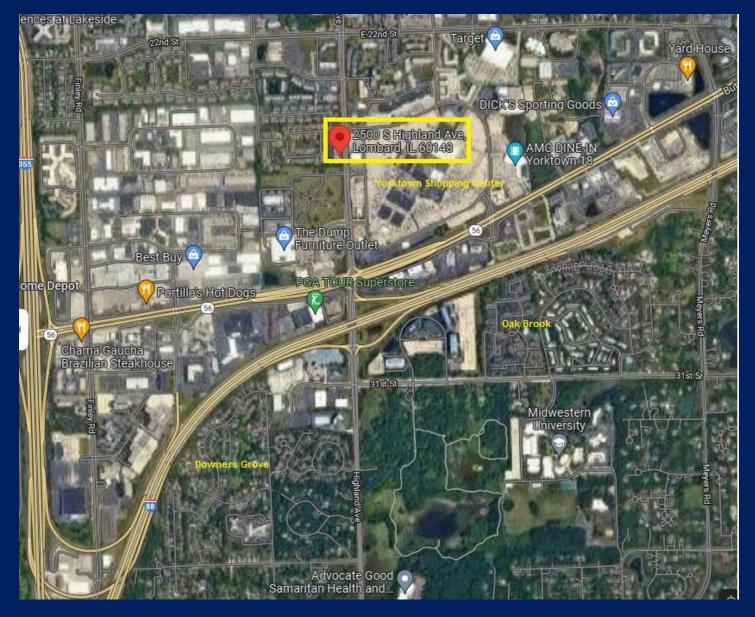

## 2500 S. Highland Avenue, Lombard, IL

Across from Yorktown Mall Close to Good Samaritan Hospital and Edward Elmhurst Strong Demographics-Lombard, Oak Brook, Downers Grove, Glen Ellyn Close to I-88, I-355, Butterfield Road and Roosevelt Road