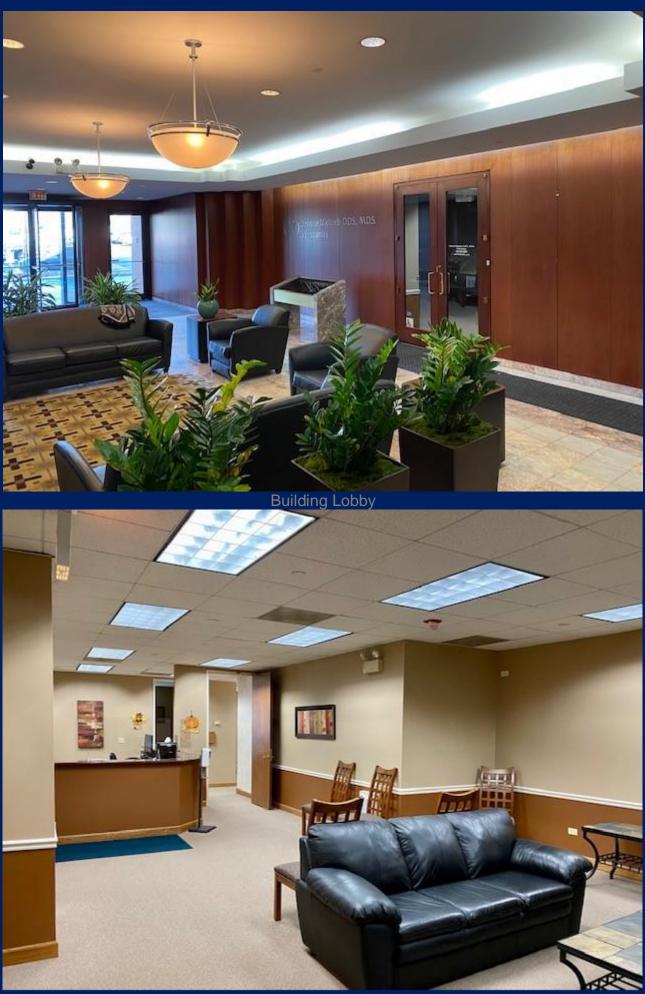

## FOR SALE

- 3,209 SF Professional Office Condominium
- Suites 100 & 101, First Floor Location
- Built out at Turnkey Orthodontist's Office, suitable for Dental, or other specialty practices
- Built-In Reception Desk Large Waiting Room
- Large Bright Breakroom-Kitchen with Private Entrance/Exit
- 6 Operatories
- 2 Private Offices
- Consultation Office
- Large Windows with east and north exposure
- Abundant On-Site Parking
- Across from Yorktown Mall
- Call for further details