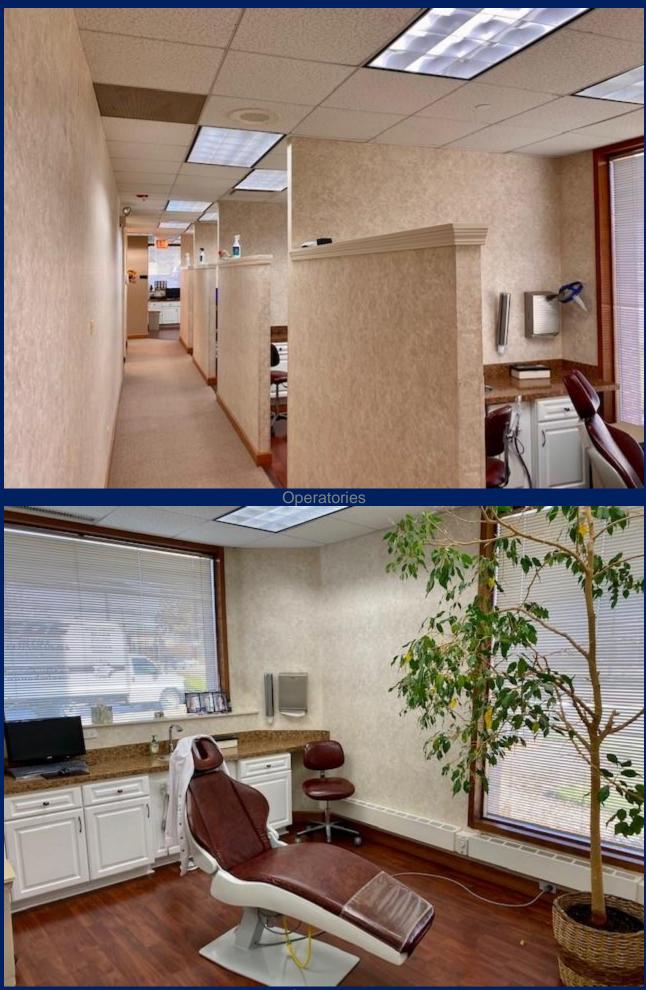

## FOR SALE

- 3,209 SF Professional Office Condominium
- Suites 100 & 101, First Floor Location
- Built out at Turnkey Orthodontist's Office, suitable for Dental, or other specialty practices
- Built-In Reception Desk Large Waiting Room
- Large Bright Breakroom-Kitchen with Private Entrance/Exit
- 6 Operatories
- 2 Private Offices
- Consultation Office
- Large Windows with east and north exposure
- Abundant On-Site Parking
- Across from Yorktown Mall
- Call for further details

Waiting Room

Operatory

Breakroom