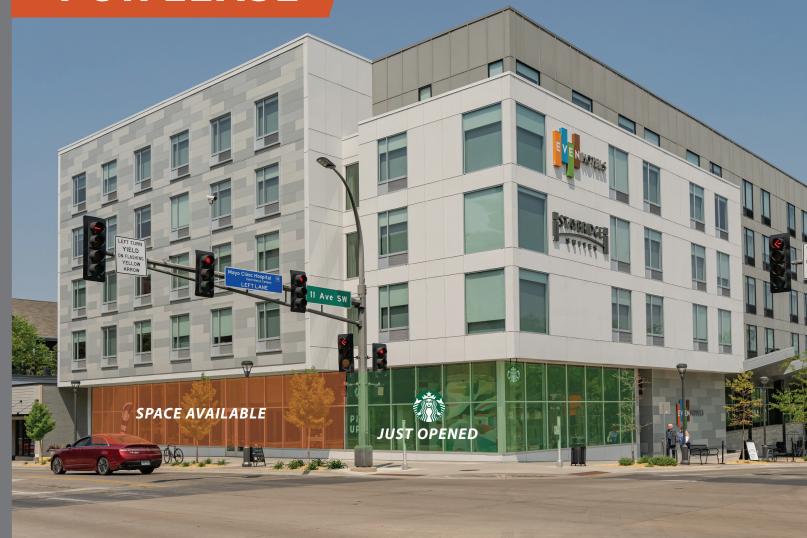

# FOR LEASE

Corner Starbucks location just opened.

Close proximity to the St. Mary's stop of Link Rapid Transfer

Ample heated underground parking available.

# **PROPERTY DETAILS**

| LEASE TERMS                  |                                |  |
|------------------------------|--------------------------------|--|
| AVAILABLE SPACE              | 2,276 SQ. FT.                  |  |
| MINIMUM RENT                 | NEGOTIABLE                     |  |
| ADDITIONAL RENT              | \$10.50 PSF                    |  |
| MINIMUM TERMS                | 10 YEARS                       |  |
| TENANT IMPROVEMENT ALLOWANCE | AVAILABLE TO QUALIFIED TENANTS |  |