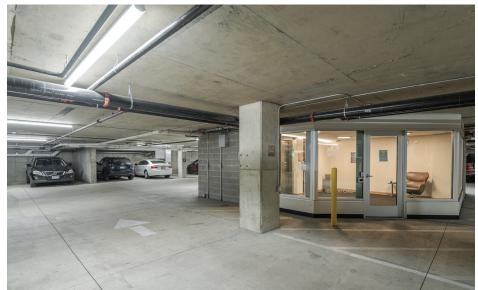

# FOR LEASE

Corner Starbucks location just opened.

Close proximity to the St. Mary's stop of Link Rapid Transfer

Ample heated underground parking available.

# **PROPERTY DETAILS**

| LEASE TERMS                  |                                |  |
|------------------------------|--------------------------------|--|
| AVAILABLE SPACE              | 2,276 SQ. FT.                  |  |
| MINIMUM RENT                 | NEGOTIABLE                     |  |
| ADDITIONAL RENT              | \$10.50 PSF                    |  |
| MINIMUM TERMS                | 10 YEARS                       |  |
| TENANT IMPROVEMENT ALLOWANCE | AVAILABLE TO QUALIFIED TENANTS |  |