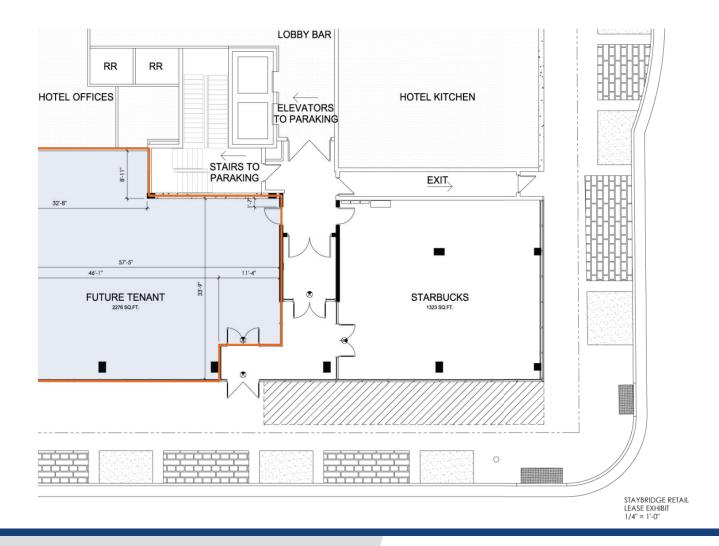

rate of over 1.5% annually and its population has increased by just under 15.0% since the most recent consensus, which recorded a population of 106,769 in 2010. The city is frequently recognized as one of the best places to live in the United States. Rochester's top employer is the Mayo Clinic, which employs over 34,000 people and is visited by 1.3 millions people per year. IBM is another top employer, providing jobs to nearly 3,000 people.

> > Destination Medical Center is posed to facilitate additional growth and stability in the market – a 20 year economic development initiative with \$5.6 billion of public and private investments through a partnership between the state of MN, the city of Rochester, the Mayo Clinic and private developers.

# NORTHROCK REAL ESTATE

## **FLOOR PLANS**







### PAUL T. ARONHALT O: 507-516-7132 C: 507-226-5303 paul@northrockre.com

AJ HAWKINS C: 507-259-6556 AJ@northrockre.com