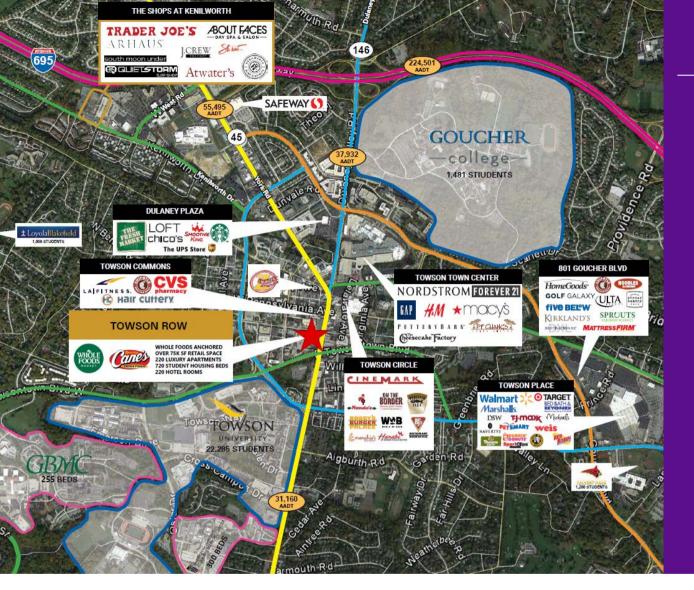

#### AN APPEALING MARKET

- Towson Row consists of over 75,000 SF of restaurant and retail space, 150,000 SF of office space, 720 student housing beds, 220 apartments and a 220 room hotel; hotel will open summer of 2023
- Prominently located amongst Towson's cool restaurant and bar scene and easily accesible amenities
- Co-tenants include Whole Foods, Towson University StarTUp, Starbucks, BurgerFi, Uncorked Wine & Spirits, Le's Nail Salon, and Raising Cane's
- Towson is the Baltimore County government seat; Centrally located between Towson's CBD, County Offices and Towson University.Bordered by Towsontown Blvd. which is the CBD bypass