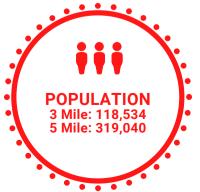

#### AN APPEALING MARKET

- Towson Row consists of over 75,000 SF of restaurant and retail space, 150,000 SF of office space, 720 student housing beds, 220 apartments and a 220 room hotel; hotel will open summer of 2023
- Prominently located amongst Towson's cool restaurant and bar scene and easily accesible amenities
- Co-tenants include Whole Foods, Towson University StarTUp, Starbucks, BurgerFi, Uncorked Wine & Spirits, Le's Nail Salon, and Raising Cane's
- Towson is the Baltimore County government seat; Centrally located between Towson's CBD, County Offices and Towson University.Bordered by Towsontown Blvd. which is the CBD bypass