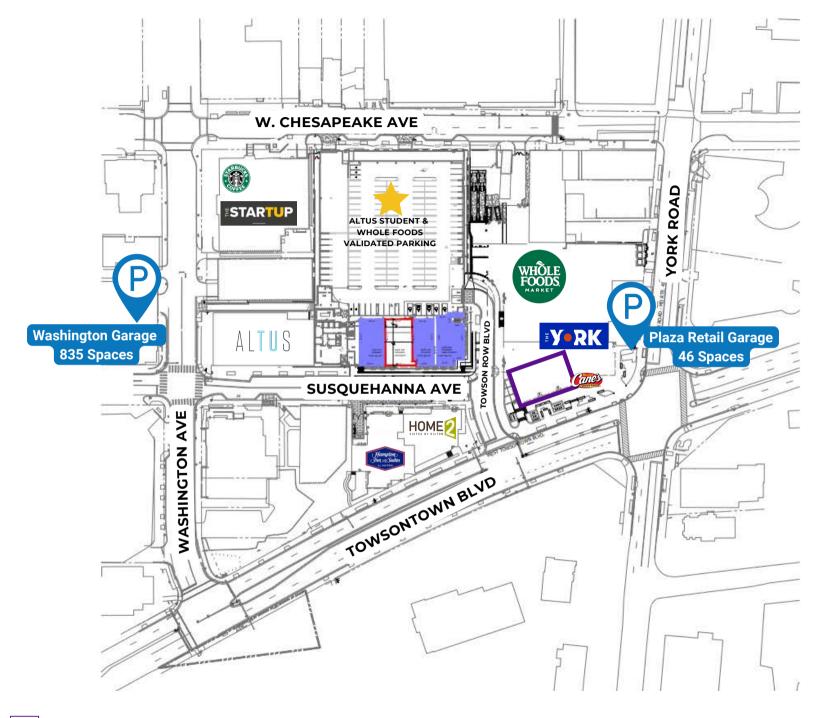

Washington Garage Plaza Retail / York Garage (only steps away) Dedicated Spaces In-Building

835 +

46+

# PARKING

\*ADDITIONAL SIGNAGE OPPORTUNITIES EXIST; LEARN MORE

## **GARAGE SIGNAGE OPPORTUNITY CONVENIENT PARKING** SEE PAGE 7 Plaza Retail/York Garage Pedestrian Passage to Plaza 46 Parking Spaces ROAD YORK Plaza Retail Level To Plaza E. TOWSONTOWN BLVD. **FACADE SIGNAGE OPPORTUNITY**

#### 6,237 SF **OPPORTUNITY**

- Ideal for retail, service, restaurant (full-service or quick-service) or office
- Space can be demised
- Signage opportunities available
- Guests will park in York Garage (46 spaces) or Washington Ave Garage (835) spaces)
- York Rd. Garage offers interior hallway to plaza level
- Outdoor seating available

## 2,961 SF OPPORTUNITY

- Ideal for retail, QSR, service
- Located under Altus student housing, facing Susquehanna Ave and brand new hotel opening in Summer 2023
- Situated between BurgerFi and Le's Nails and Spa on Susquehana Ave
- Guests will park in Washington Ave Garage (835 spaces) otherwise short term parking is available in Whole Foods garage
- York Rd. Garage offers interior hallway to plaza level
- Outdoor seating available