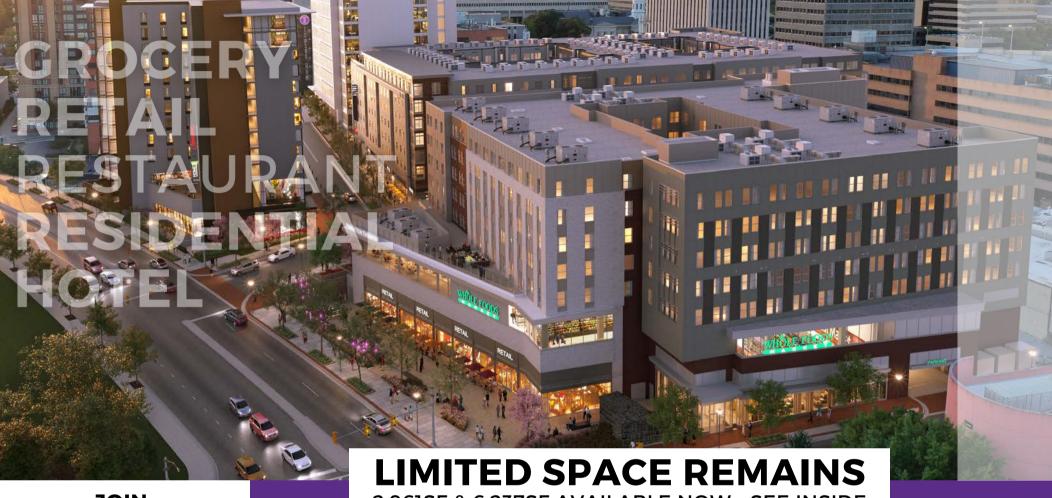

JOIN:

**Mark Gibbons** MGibbons@ggcommercial.com 410-559-2515

**Tracey Holehan** THolehan@ggcommercial.com 410-559-2517

**GREENBERG GIBBONS** 

2.961SF & 6.237SF AVAILABLE NOW - SEE INSIDE

Join the Whole Foods Anchored, Mixed-Use Destination in Towson, MD

#### AN APPEALING MARKET

- Towson Row consists of over 75,000 SF of restaurant and retail space, 150,000 SF of office space, 720 student housing beds, 220 apartments and a 220 room hotel; hotel will open summer of 2023
- Prominently located amongst Towson's cool restaurant and bar scene and easily accesible amenities
- Co-tenants include Whole Foods, Towson University StarTUp, Starbucks, BurgerFi, Uncorked Wine & Spirits, Le's Nail Salon, and Raising Cane's
- Towson is the Baltimore County government seat; Centrally located between Towson's CBD, County Offices and Towson University.Bordered by Towsontown Blvd. which is the CBD bypass