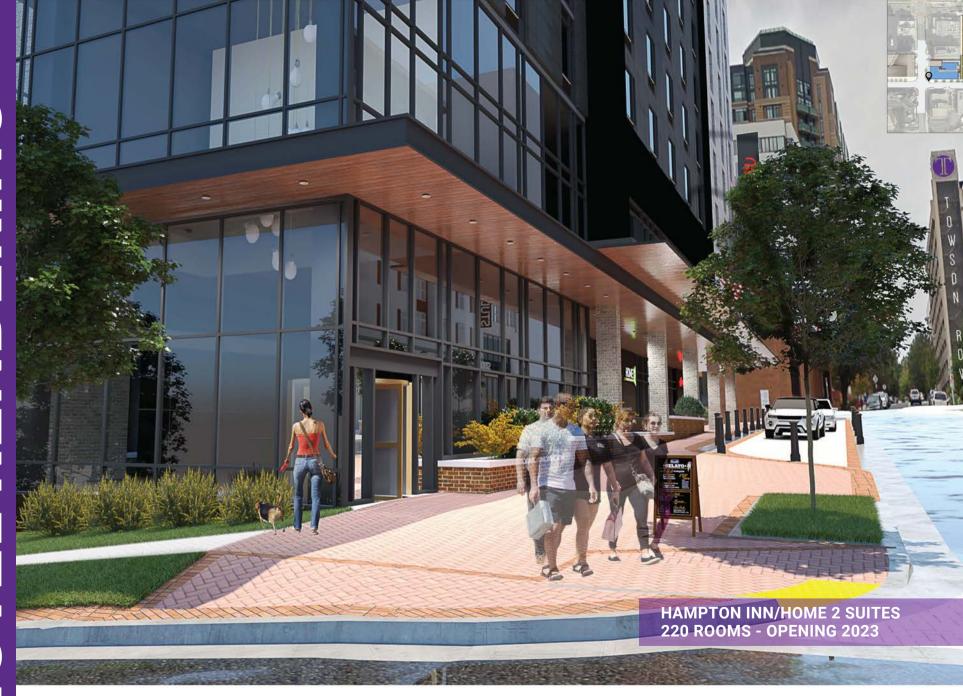

#### AN APPEALING MARKET

- Towson Row consists of over 75,000 SF of restaurant and retail space, 150,000 SF of office space, 720 student housing beds, 220 apartments and a 220 room hotel; hotel will open summer of 2023
- Prominently located amongst Towson's cool restaurant and bar scene and easily accesible amenities
- Co-tenants include Whole Foods, Towson University StarTUp, Starbucks, BurgerFi, Uncorked Wine & Spirits, Le's Nail Salon, and Raising Cane's
- Towson is the Baltimore County government seat; Centrally located between Towson's CBD, County Offices and Towson University.Bordered by Towsontown Blvd. which is the CBD bypass

## 2,961 SF OPPORTUNITY

- Ideal for retail, QSR, service
- Located under Altus student housing, facing Susquehanna Ave and brand new hotel opening in Summer 2023
- Situated between BurgerFi and Le's Nails and Spa on Susquehana Ave
- Guests will park in Washington Ave Garage (835 spaces) otherwise short term parking is available in Whole Foods garage
- York Rd. Garage offers interior hallway to plaza level
- Outdoor seating available