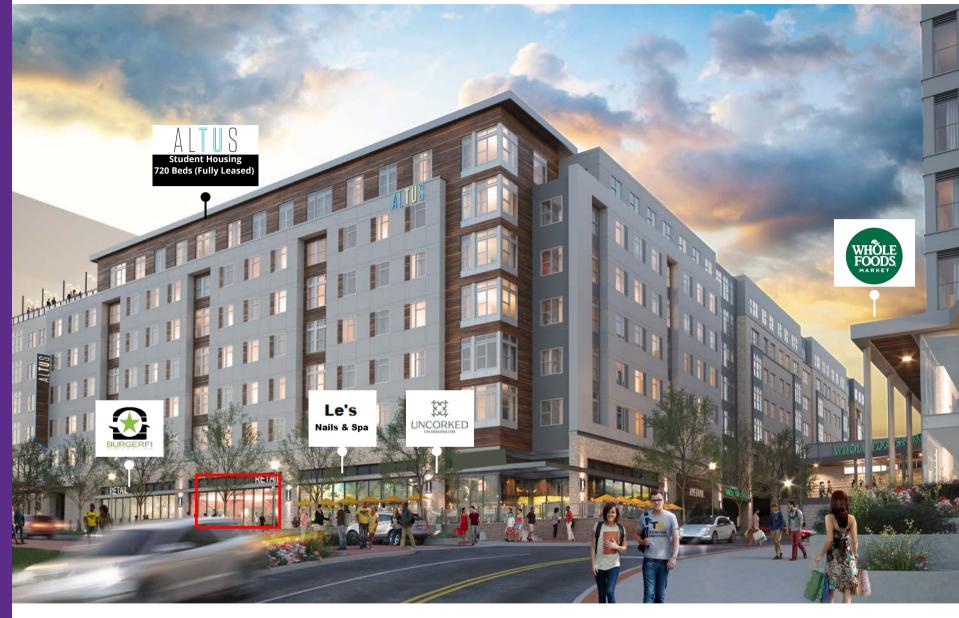

#### AN APPEALING MARKET

- Towson Row consists of over 75,000 SF of restaurant and retail space, 150,000 SF of office space, 720 student housing beds, 220 apartments and a 220 room hotel; hotel will open summer of 2023
- Prominently located amongst Towson's cool restaurant and bar scene and easily accesible amenities
- Co-tenants include Whole Foods, Towson University StarTUp, Starbucks, BurgerFi, Uncorked Wine & Spirits, Le's Nail Salon, and Raising Cane's
- Towson is the Baltimore County government seat; Centrally located between Towson's CBD, County Offices and Towson University.Bordered by Towsontown Blvd. which is the CBD bypass

#### 6,237 SF **OPPORTUNITY**

- Ideal for retail, service, restaurant (full-service or quick-service) or office
- Space can be demised
- Signage opportunities available
- Guests will park in York Garage (46 spaces) or Washington Ave Garage (835) spaces)
- York Rd. Garage offers interior hallway to plaza level
- Outdoor seating available

## 2,961 SF OPPORTUNITY

- Ideal for retail, QSR, service
- Located under Altus student housing, facing Susquehanna Ave and brand new hotel opening in Summer 2023
- Situated between BurgerFi and Le's Nails and Spa on Susquehana Ave
- Guests will park in Washington Ave Garage (835 spaces) otherwise short term parking is available in Whole Foods garage
- York Rd. Garage offers interior hallway to plaza level
- Outdoor seating available