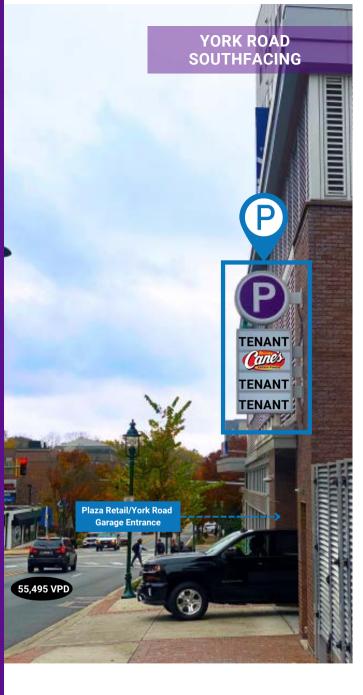

# PARKING

\*ADDITIONAL SIGNAGE OPPORTUNITIES EXIST; LEARN MORE

## **GARAGE SIGNAGE OPPORTUNITY CONVENIENT PARKING** SEE PAGE 7 Plaza Retail/York Garage Pedestrian Passage to Plaza 46 Parking Spaces ROAD YORK Plaza Retail Level To Plaza E. TOWSONTOWN BLVD. **FACADE SIGNAGE OPPORTUNITY**

SEE PAGE 7