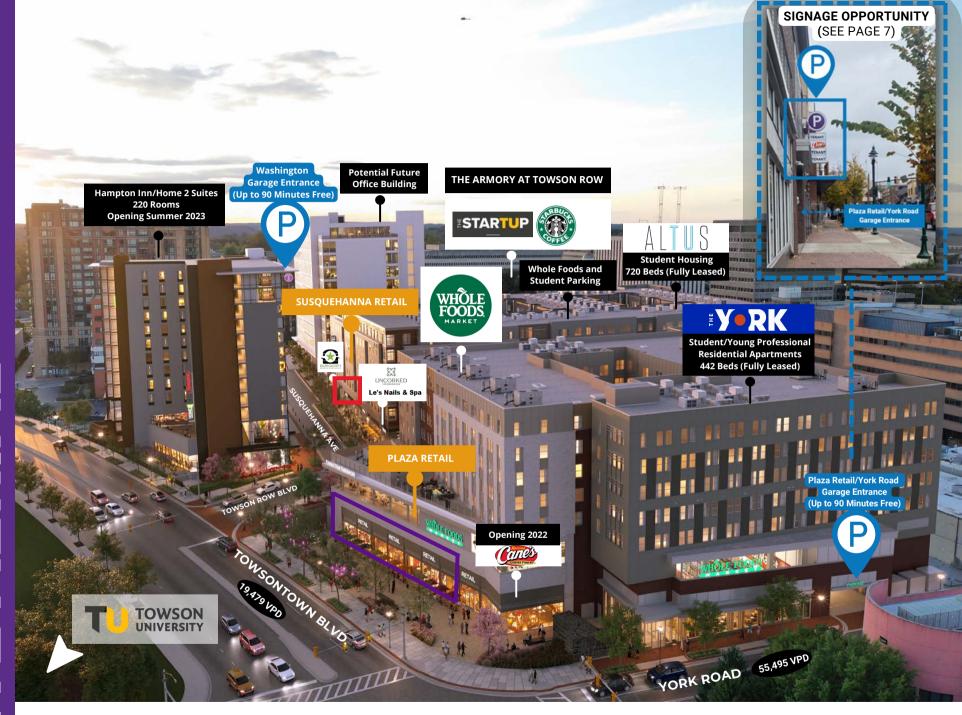

#### AN APPEALING MARKET

- Towson Row consists of over 75,000 SF of restaurant and retail space, 150,000 SF of office space, 720 student housing beds, 220 apartments and a 220 room hotel; hotel will open summer of 2023
- Prominently located amongst Towson's cool restaurant and bar scene and easily accesible amenities
- Co-tenants include Whole Foods, Towson University StarTUp, Starbucks, BurgerFi, Uncorked Wine & Spirits, Le's Nail Salon, and Raising Cane's
- Towson is the Baltimore County government seat; Centrally located between Towson's CBD, County Offices and Towson University.Bordered by Towsontown Blvd. which is the CBD bypass

PLAZA RETAIL: UP TO 6,237 SF AVAILABLE NOW (CAN BE DEMISED)

SUSQUEHANNA RETAIL: 2,961 SF AVAILABLE NOW (CAN BE DEMISED)

PLAZA RETAIL: UP TO 6,237 SF AVAILABLE NOW (CAN BE DEMISED)

SUSQUEHANNA RETAIL: 2,961 SF AVAILABLE NOW (CAN BE DEMISED)

## **GARAGE SIGNAGE OPPORTUNITY CONVENIENT PARKING** SEE PAGE 7 Plaza Retail/York Garage Pedestrian Passage to Plaza 46 Parking Spaces ROAD YORK Plaza Retail Level To Plaza E. TOWSONTOWN BLVD. **FACADE SIGNAGE OPPORTUNITY**

#### 6,237 SF **OPPORTUNITY**

- Ideal for retail, service, restaurant (full-service or quick-service) or office
- Space can be demised
- Signage opportunities available
- Guests will park in York Garage (46 spaces) or Washington Ave Garage (835) spaces)
- York Rd. Garage offers interior hallway to plaza level
- Outdoor seating available

## 2,961 SF OPPORTUNITY

- Ideal for retail, QSR, service
- Located under Altus student housing, facing Susquehanna Ave and brand new hotel opening in Summer 2023
- Situated between BurgerFi and Le's Nails and Spa on Susquehana Ave
- Guests will park in Washington Ave Garage (835 spaces) otherwise short term parking is available in Whole Foods garage
- York Rd. Garage offers interior hallway to plaza level
- Outdoor seating available