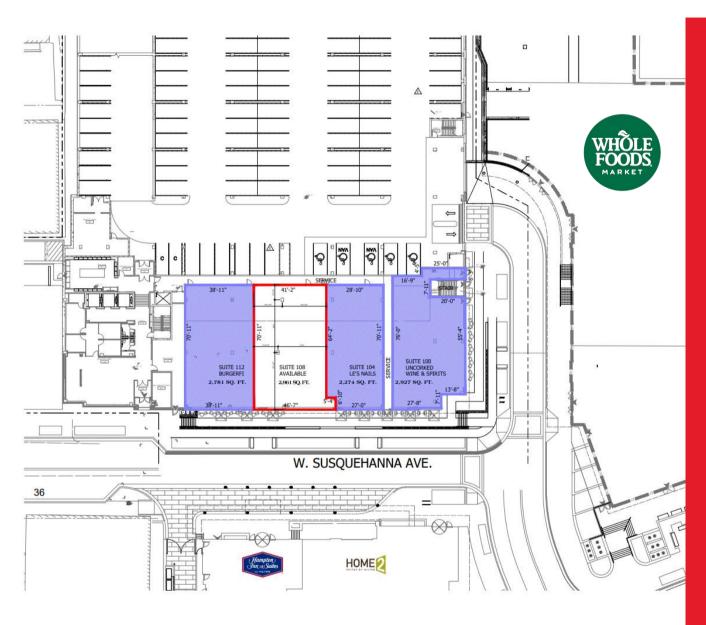

PLAZA RETAIL: UP TO 6,237 SF AVAILABLE NOW (CAN BE DEMISED)

SUSQUEHANNA RETAIL: 2,961 SF AVAILABLE NOW (CAN BE DEMISED)

PLAZA RETAIL: UP TO 6,237 SF AVAILABLE NOW (CAN BE DEMISED)

SUSQUEHANNA RETAIL: 2,961 SF AVAILABLE NOW (CAN BE DEMISED)

#### 6,237 SF **OPPORTUNITY**

- Ideal for retail, service, restaurant (full-service or quick-service) or office
- Space can be demised
- Signage opportunities available
- Guests will park in York Garage (46 spaces) or Washington Ave Garage (835) spaces)
- York Rd. Garage offers interior hallway to plaza level
- Outdoor seating available

## 2,961 SF OPPORTUNITY

- Ideal for retail, QSR, service
- Located under Altus student housing, facing Susquehanna Ave and brand new hotel opening in Summer 2023
- Situated between BurgerFi and Le's Nails and Spa on Susquehana Ave
- Guests will park in Washington Ave Garage (835 spaces) otherwise short term parking is available in Whole Foods garage
- York Rd. Garage offers interior hallway to plaza level
- Outdoor seating available