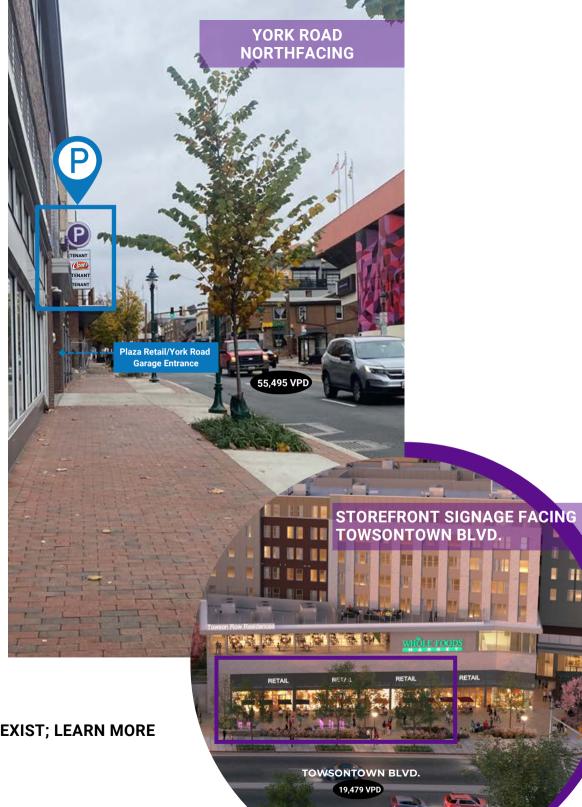

# PARKING

\*ADDITIONAL SIGNAGE OPPORTUNITIES EXIST; LEARN MORE

## **GARAGE SIGNAGE OPPORTUNITY CONVENIENT PARKING** SEE PAGE 7 Plaza Retail/York Garage Pedestrian Passage to Plaza 46 Parking Spaces ROAD YORK Plaza Retail Level To Plaza E. TOWSONTOWN BLVD. **FACADE SIGNAGE OPPORTUNITY**

SEE PAGE 7