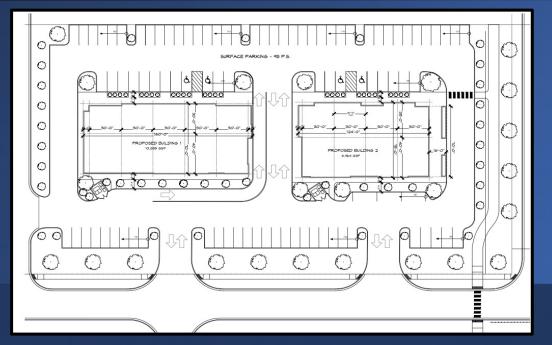

# **MIDLAND POINTE**

Midland Pointe is a mixed-use development located at the SEC of SR32 and Hazel Dell Road.

Meijer Supermarket is building a new 90,000 square foot grocery directly across the street from the site, transitioning this intersection into the epicenter of this trade area.

# MIDLAND POINTE

Over 200 Luxury Market Rate Apartments will be developed behind the retail and the Midland Trace Pedestrian Trail runs East to West through the project and connects to the Monon Trail in Westfield at SR32 & US31.