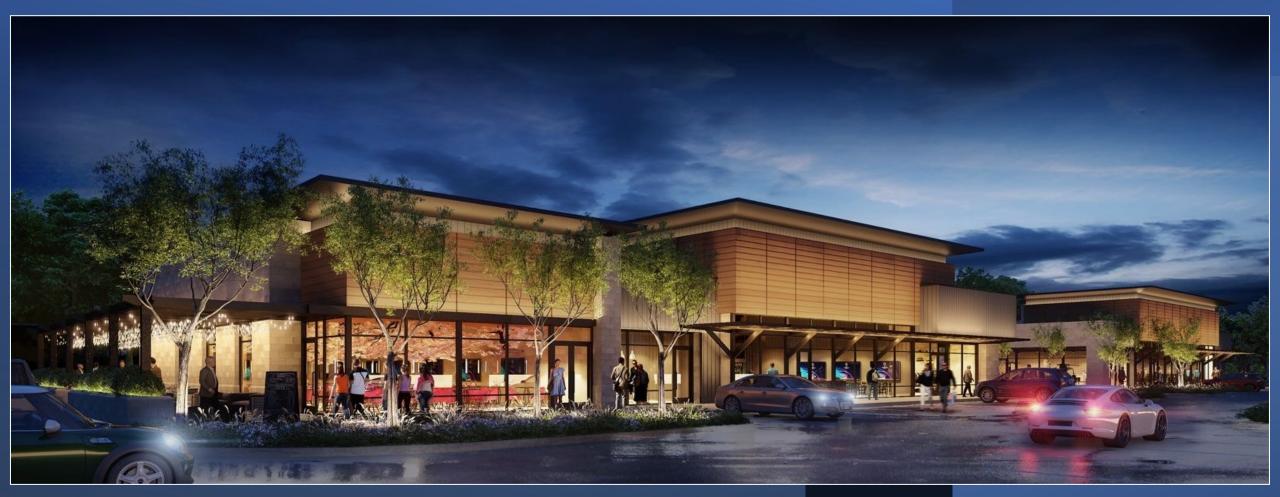

# **MIDLAND POINTE**

Midland Pointe is a mixed-use development located at the SEC of SR32 and Hazel Dell Road.

Meijer Supermarket is building a new 90,000 square foot grocery directly across the street from the site, transitioning this intersection into the epicenter of this trade area.

### **Elevations/Renderings**