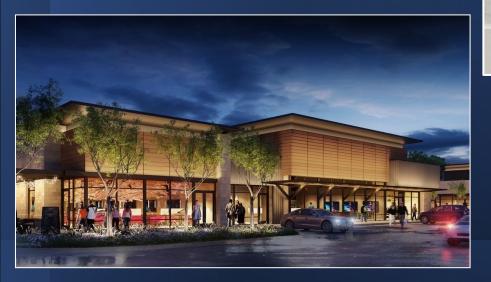

# MIDLAND POINTE SEC Hazel Dell & SR-32, Noblesville, IN





# **MIDLAND POINTE**



Midland Pointe is a mixed-use development located at the SEC of SR32 and Hazel Dell Road.

Meijer Supermarket is building a new 90,000 square foot grocery directly across the street from the site, transitioning this intersection into the epicenter of this trade area.

The site has strong traffic counts and is surrounded by robust residential growth.

Noblesville Schools have been recognized in the top 1% nationally for science, technology, engineering, math (STEM) curriculum.

Hamilton County was published as #1 Best Counties to Live In Every State – MSN.com 2020





# MIDLAND POINTE





Over 200 Luxury Market Rate Apartments will be developed behind the retail and the Midland Trace Pedestrian Trail runs East to West through the project and connects to the Monon Trail in Westfield at SR32 & US31.



### **Elevations/Renderings**



# **MIDLAND POINTE** RETAIL | RESTAURANT | MEDICAL | RESIDENTIAL







IC I TEMANT BEP I PROPERTY M



| 2701 Westfield Rd<br>Noblesville, IN 46062                                                                                                              | 1 mi Radius                                                                                          | 3 mi Radius                                                                   | 5 mi Radius                                                 | 10 mi Radius