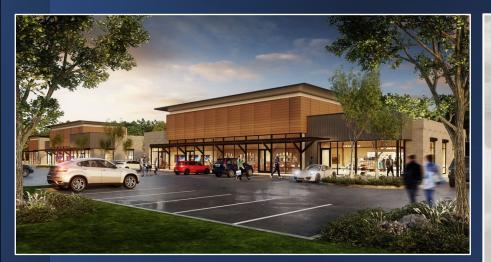

# MIDLAND POINTE SEC Hazel Dell & SR-32, Noblesville, IN





# **MIDLAND POINTE**



Midland Pointe is a mixed-use development located at the SEC of SR32 and Hazel Dell Road.

Meijer Supermarket is building a new 90,000 square foot grocery directly across the street from the site, transitioning this intersection into the epicenter of this trade area.

The site has strong traffic counts and is surrounded by robust residential growth.

Noblesville Schools have been recognized in the top 1% nationally for science, technology, engineering, math (STEM) curriculum.

Hamilton County was published as #1 Best Counties to Live In Every State – MSN.com 2020





# MIDLAND POINTE





Over 200 Luxury Market Rate Apartments will be developed behind the retail and the Midland Trace Pedestrian Trail runs East to West through the project and connects to the Monon Trail in Westfield at SR32 & US31.



### **Elevations/Renderings**



# **MIDLAND POINTE** RETAIL | RESTAURANT | MEDICAL | RESIDENTIAL







IC I TEMANT BEP I PROPERTY M



| 2701 Westfield Rd<br>Noblesville, IN 46062                                                                                                              | 1 mi Radius                                                                                          | 3 mi Radius                                                                   | 5 mi Radius                                                 | 10 mi Radius