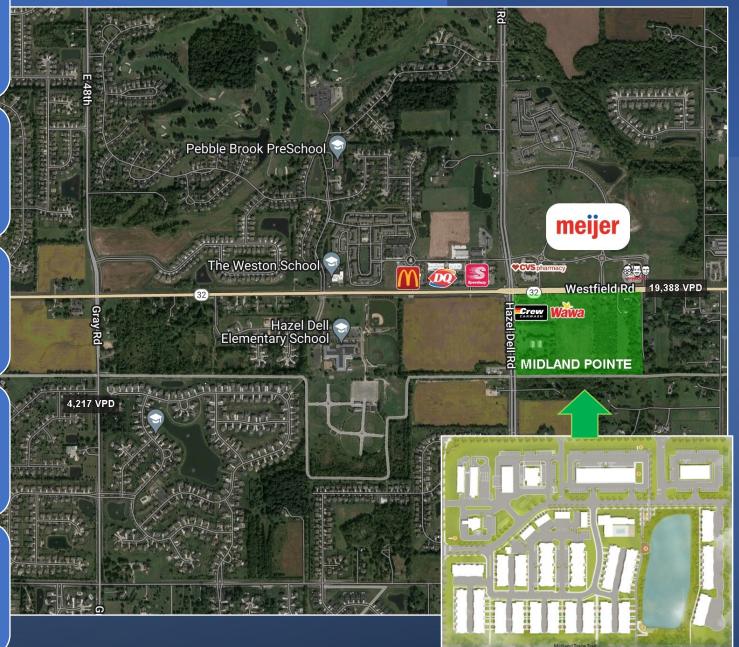

# **MIDLAND POINTE**

Midland Pointe is a mixed-use development located at the SEC of SR32 and Hazel Dell Road.

Meijer Supermarket is building a new 90,000 square foot grocery directly across the street from the site, transitioning this intersection into the epicenter of this trade area.

# MIDLAND POINTE

Over 200 Luxury Market Rate Apartments will be developed behind the retail and the Midland Trace Pedestrian Trail runs East to West through the project and connects to the Monon Trail in Westfield at SR32 & US31.