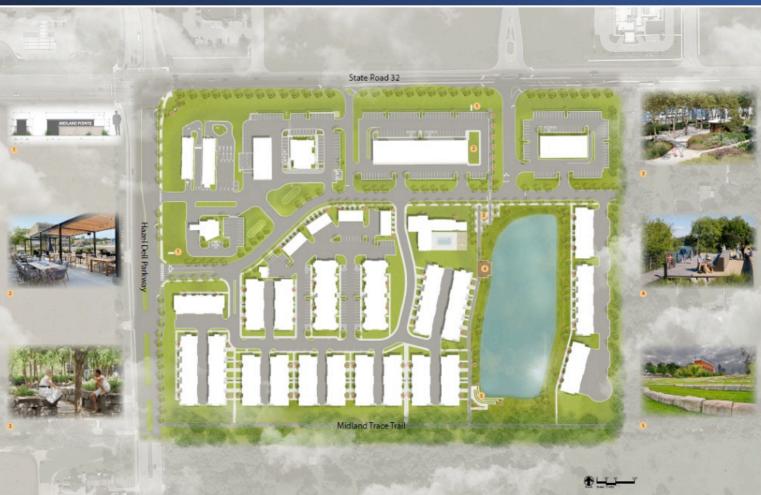

# **MIDLAND POINTE**

Midland Pointe is a mixed-use development located at the SEC of SR32 and Hazel Dell Road.

Meijer Supermarket is building a new 90,000 square foot grocery directly across the street from the site, transitioning this intersection into the epicenter of this trade area.

# MIDLAND POINTE

Over 200 Luxury Market Rate Apartments will be developed behind the retail and the Midland Trace Pedestrian Trail runs East to West through the project and connects to the Monon Trail in Westfield at SR32 & US31.