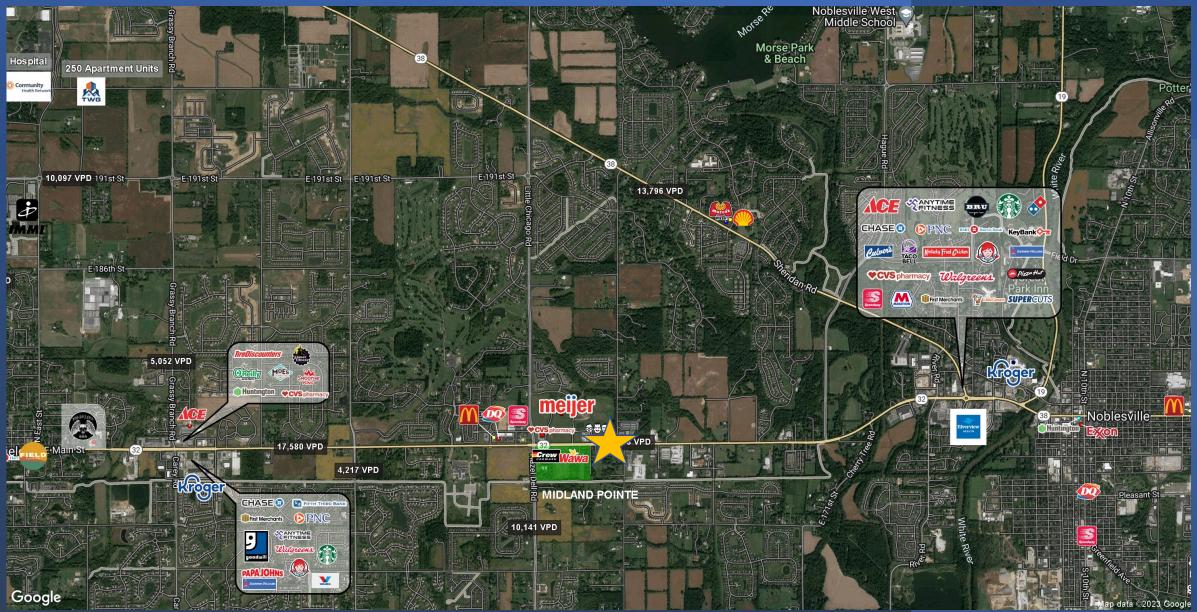

# **MIDLAND POINTE**

Midland Pointe is a mixed-use development located at the SEC of SR32 and Hazel Dell Road.

Meijer Supermarket is building a new 90,000 square foot grocery directly across the street from the site, transitioning this intersection into the epicenter of this trade area.

The site has strong traffic counts and is surrounded by robust residential growth.

Noblesville Schools have been recognized in the top 1% nationally for science, technology, engineering, math (STEM) curriculum.