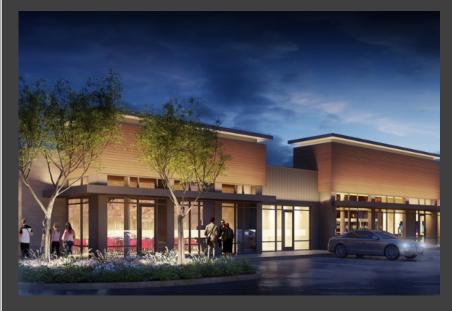

nte is a mixed-use development located at the SEC of SR32 and Hazel Dell Road.

Meijer Supermarket is building a new 90,000 square foot grocery directly across the street from the site, transitioning this intersection into the epicenter of this trade area.

The site has strong traffic counts and is surrounded by robust residential growth.

Noblesville Schools have been recognized in the top 1% nationally for science, technology, engineering, math (STEM) curriculum.

Hamilton County was published as #1 Best Counties to Live In Every State – MSN.com 2020





# MIDLAND POINTE





Over 200 Luxury Market Rate Apartments will be developed behind the retail and the Midland Trace Pedestrian Trail runs East to West through the project and connects to the Monon Trail in Westfield at SR32 & US31.



### **Elevations/Renderings**



# **MIDLAND POINTE** RETAIL | RESTAURANT | MEDICAL | RESIDENTIAL







IC I TEMANT BEP I PROPERTY M



| 2701 Westfield Rd<br>Noblesville, IN 46062                                                                                                              | 1 mi Radius                                                                                          | 3 mi Radius                                                                   | 5 mi Radius                                                 | 10 mi Radius                                                                                                                                                                  |