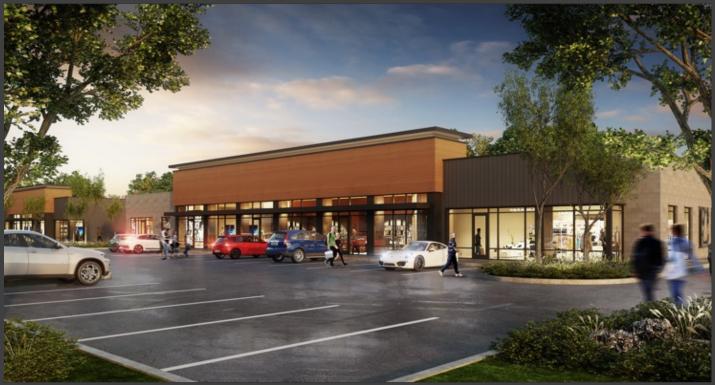

cated at the SEC of SR32 and Hazel Dell Road.

Meijer Supermarket is building a new 90,000 square foot grocery directly across the street from the site, transitioning this intersection into the epicenter of this trade area.

The site has strong traffic counts and is surrounded by robust residential growth.

Noblesville Schools have been recognized in the top 1% nationally for science, technology, engineering, math (STEM) curriculum.

Hamilton County was published as #1 Best Counties to Live In Every State – MSN.com 2020





# MIDLAND POINTE





Over 200 Luxury Market Rate Apartments will be developed behind the retail and the Midland Trace Pedestrian Trail runs East to West through the project and connects to the Monon Trail in Westfield at SR32 & US31.



### **Elevations/Renderings**



# **MIDLAND POINTE** RETAIL | RESTAURANT | MEDICAL | RESIDENTIAL







IC I TEMANT BEP I PROPERTY M



| 2701 Westfield Rd<br>Noblesville, IN 46062                                                                                                              | 1 mi Radius                                                                                          | 3 mi Radius                                                                   | 5 mi Radius                                                 | 10 mi Radius                                                                                                                                                                  |