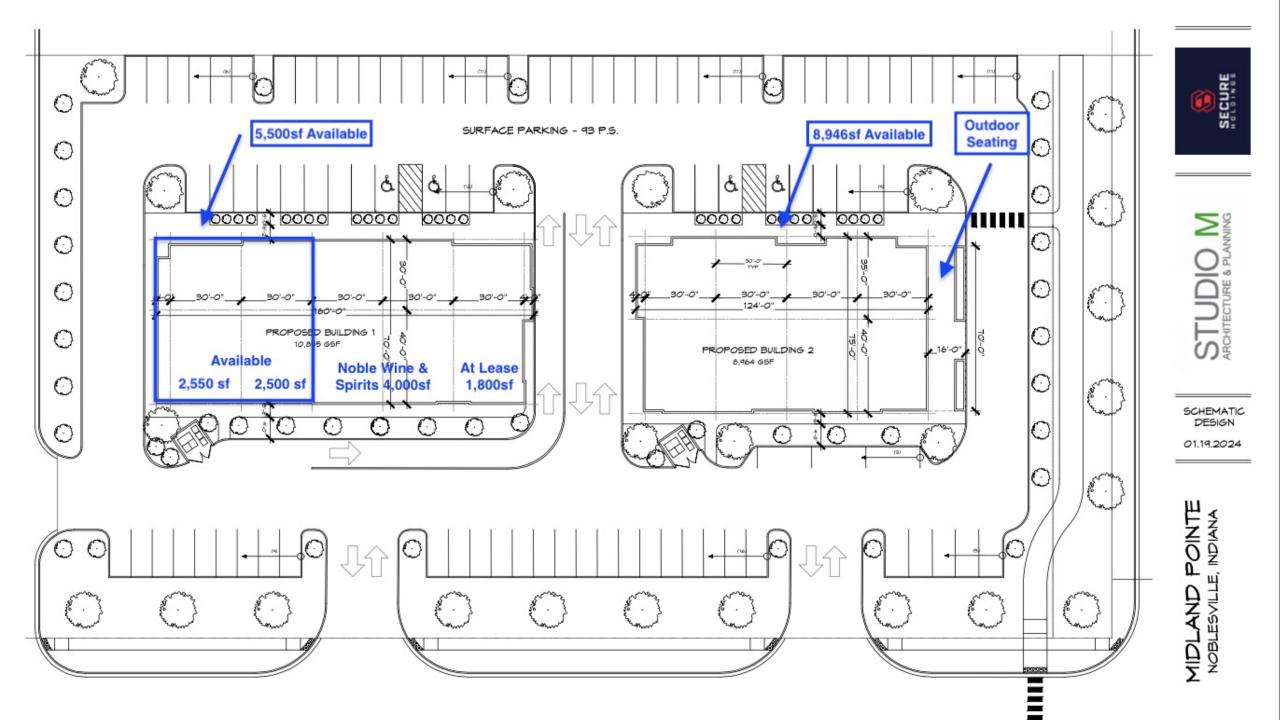

# **MIDLAND POINTE**

Midland Pointe is a mixed-use development located at the SEC of SR32 and Hazel Dell Road.

Meijer Supermarket is building a new 90,000 square foot grocery directly across the street from the site, transitioning this intersection into the epicenter of this trade area.

# MIDLAND POINTE

Over 200 Luxury Market Rate Apartments will be developed behind the retail and the Midland Trace Pedestrian Trail runs East to West through the project and connects to the Monon Trail in Westfield at SR32 & US31.