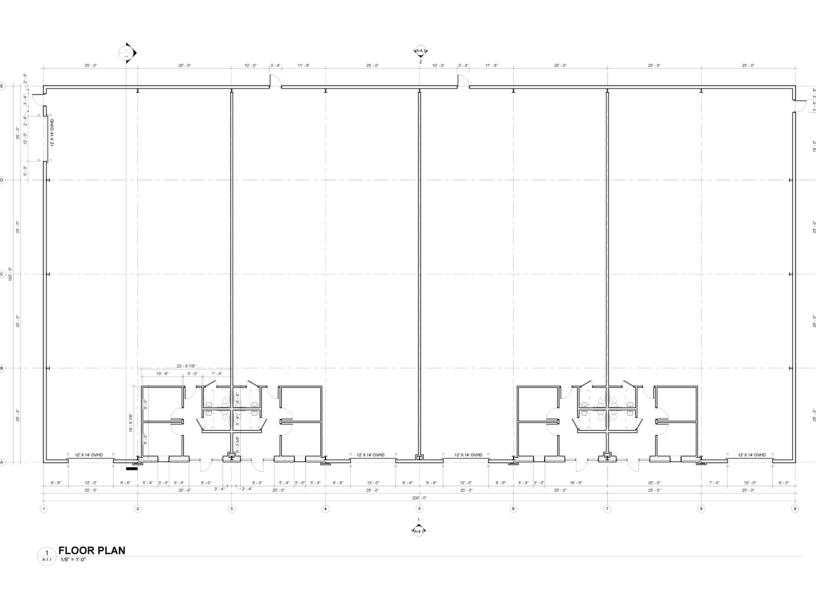

Rate:    | Negotiable          |
|----------------|---------------------|
| Building Size: | 20,000 - 120,000 SF |
| Available SF:  | 5,000 - 120,000 SF  |
| Lot Size:      | 12.422 Acres        |
| Zoning:        | Light Industrial    |

#### **Get more information**

#### J. Otis Rylee



#### **Property Highlights**

- Proposed 5,000 120,000 SF Office/Warehouse Buildings For Sale/Lease
- 12.422 Acre Site
- Building and suite sizes TBD by tenant/purchaser
- 20' minimum clears
- Three-phase power
- Drive-in and dock-hi doors TBD by tenant/purchaser
- Metal and brick construction
- Outside storage
- Forecasted delivery of Q1 2022
- Easy access to Interstate 85
- LEASE PRICE negotiable and dependent on buildout
- SALE PRICE negotiable and dependent on buildout



Floor Plan 175 Apex Drive









**Survey** 175 Apex Drive













# for more information, please contact J. Otis Rylee Senior Vice President D 770 532 9911 otis.rylee@avisonyoung.com