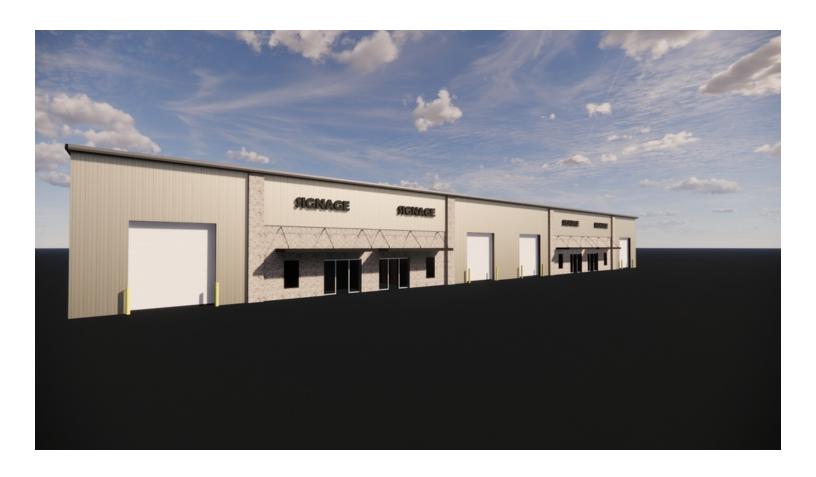

#### **Property Highlights**

- Proposed 5,000 120,000 SF Office/Warehouse Buildings For Sale/Lease
- 12.422 Acre Site
- Building and suite sizes TBD by tenant/purchaser
- 20' minimum clears
- Three-phase power
- Drive-in and dock-hi doors TBD by tenant/purchaser
- Metal and brick construction
- Outside storage
- Forecasted delivery of Q1 2022
- Easy access to Interstate 85
- LEASE PRICE negotiable and dependent on buildout
- SALE PRICE negotiable and dependent on buildout