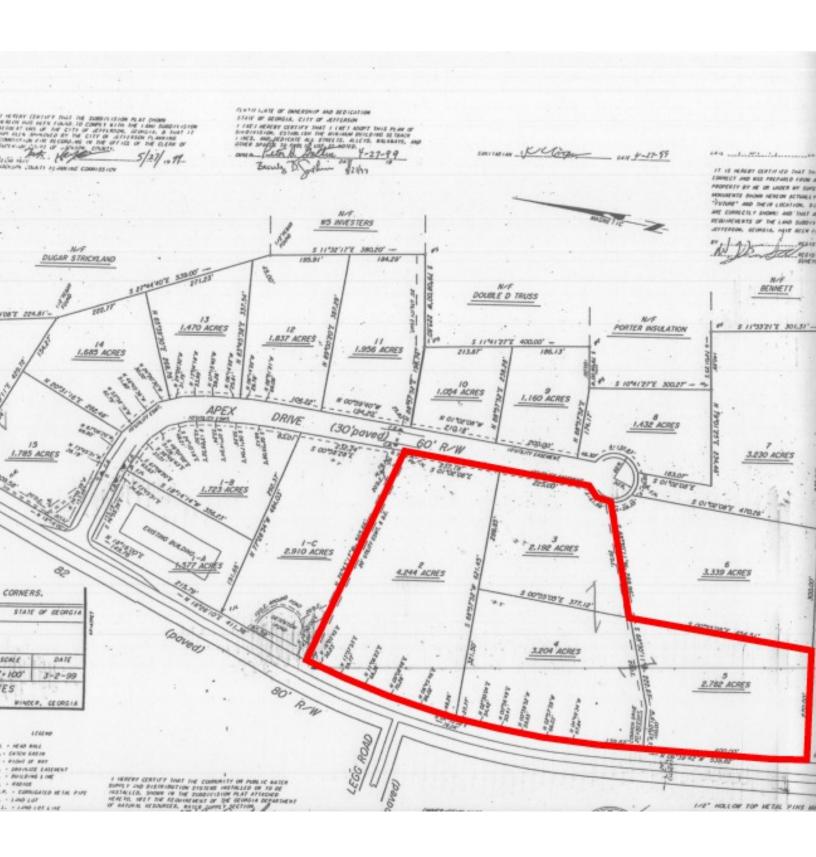

Floor Plan 175 Apex Drive

**Survey** 175 Apex Drive

#### **Offering Summary**

| Lease Rate:    | Negotiable          |
|----------------|---------------------|
| Building Size: | 20,000 - 120,000 SF |
| Available SF:  | 5,000 - 120,000 SF  |
| Lot Size:      | 12.422 Acres        |
| Zoning:        | Light Industrial    |