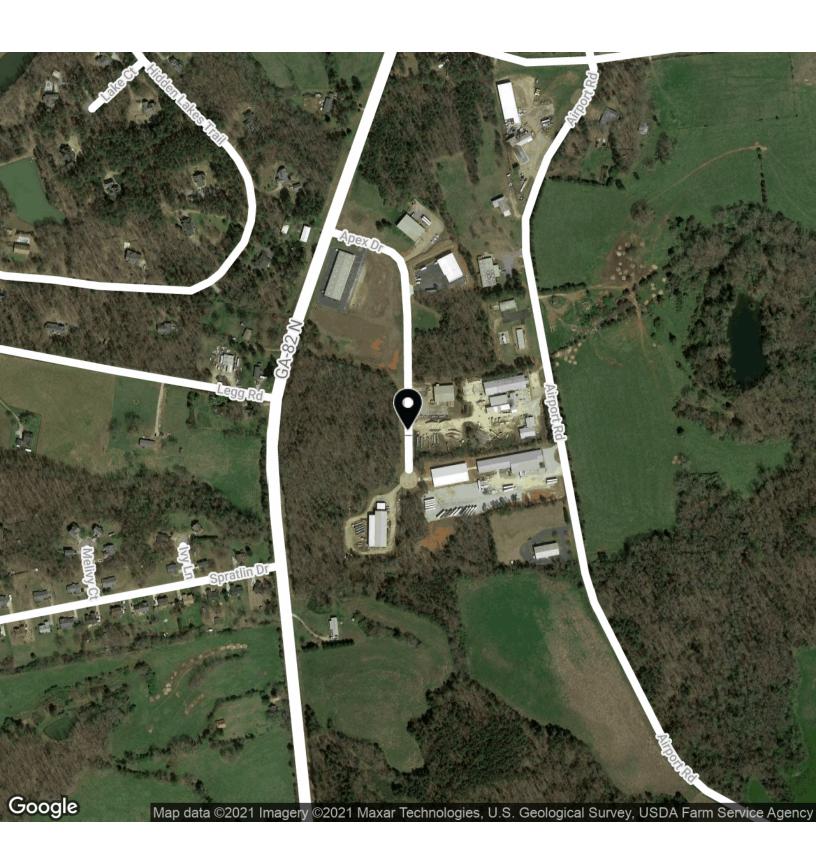

### **Industrial Property For Lease**

Build to Suit Opportunity 175 Apex Drive Jefferson, GA 30549

#### **Property Highlights**

- Proposed 5,000 120,000 SF Office/Warehouse Buildings For Sale/Lease
- 12.422 Acre Site
- Building and suite sizes TBD by tenant/purchaser
- 20' minimum clears
- Three-phase power
- Drive-in and dock-hi doors TBD by tenant/purchaser
- Metal and brick construction
- Outside storage
- Forecasted delivery of Q1 2022
- Easy access to Interstate 85
- LEASE PRICE negotiable and dependent on buildout
- SALE PRICE negotiable and dependent on buildout