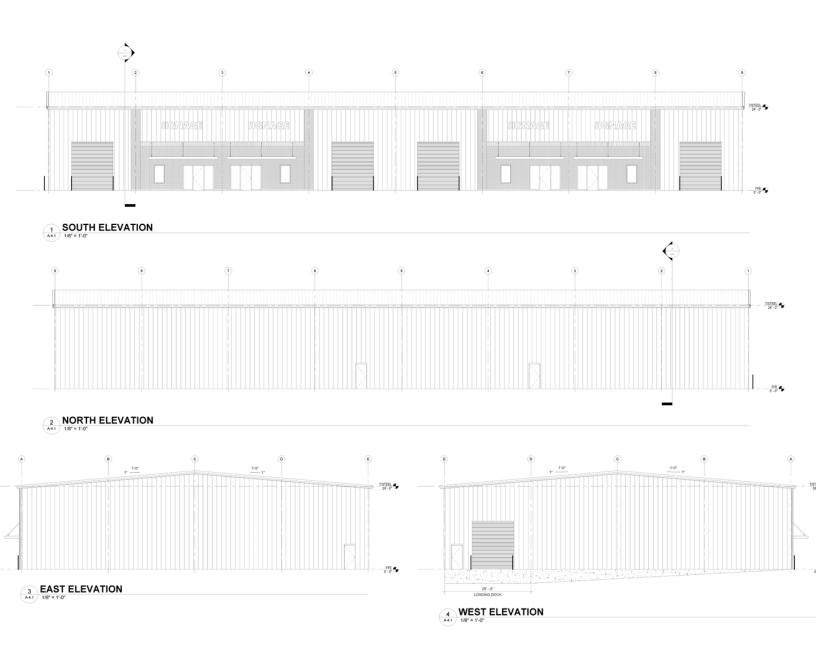

:    | Negotiable          |
|----------------|---------------------|
| Building Size: | 20,000 - 120,000 SF |
| Available SF:  | 5,000 - 120,000 SF  |
| Lot Size:      | 12.422 Acres        |
| Zoning:        | Light Industrial    |

#### **Get more information**

#### J. Otis Rylee



#### **Property Highlights**

- Proposed 5,000 120,000 SF Office/Warehouse Buildings For Sale/Lease
- 12.422 Acre Site
- Building and suite sizes TBD by tenant/purchaser
- 20' minimum clears
- Three-phase power
- Drive-in and dock-hi doors TBD by tenant/purchaser
- Metal and brick construction
- Outside storage
- Forecasted delivery of Q1 2022
- Easy access to Interstate 85
- LEASE PRICE negotiable and dependent on buildout
- SALE PRICE negotiable and dependent on buildout



Floor Plan 175 Apex Drive









**Survey** 175 Apex Drive













# for more information, please contact J. Otis Rylee Senior Vice President D 770 532 9911 otis.rylee@avisonyoung.com