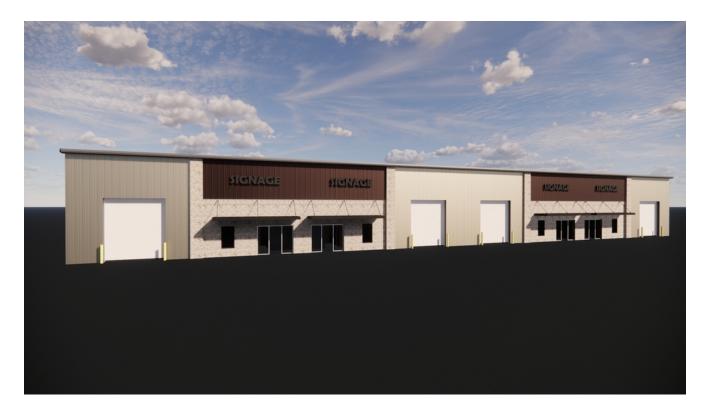

#### **Property Highlights**

- Proposed 5,000 120,000 SF Office/Warehouse Buildings For Sale/Lease
- 12.422 Acre Site
- Building and suite sizes TBD by tenant/purchaser
- 20' minimum clears
- Three-phase power
- Drive-in and dock-hi doors TBD by tenant/purchaser
- Metal and brick construction
- Outside storage
- Forecasted delivery of Q1 2022
- Easy access to Interstate 85
- LEASE PRICE negotiable and dependent on buildout
- SALE PRICE negotiable and dependent on buildout