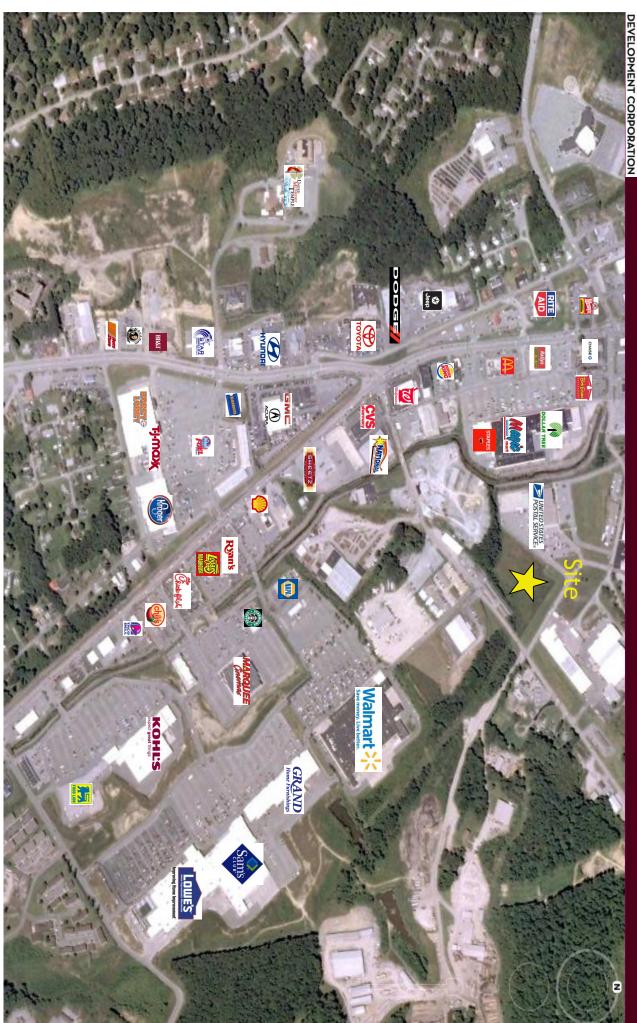

- LOCATED NEAR THE INTERSECTION OF RAGLAND ROAD AND US ROUTE 16 (EISENHOWER DRIVE)
- 5.78 ACRES AVAILABLE
- CLOSE TO WALMART, KOHLS, LOWES, AND SAMS
- IDEAL LOCATION FOR RESTAURANTS, RETAIL OR OFFICE SPACE