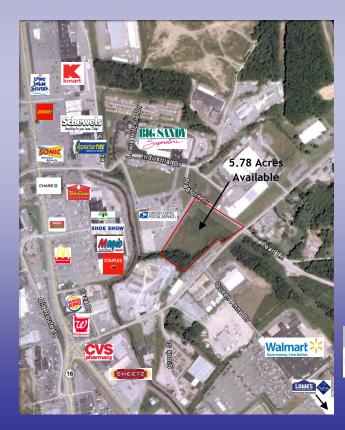

## 5.78 Acres on Ragland Road Beckley, wv

|                   | Demographics |          |          |  |
|-------------------|--------------|----------|----------|--|
|                   | 3 mile       | 5 miles  | 10 miles |  |
| Population        | 27,265       | 41,432   | 70,731   |  |
| Average HH Income | \$45,300     | \$45,382 | \$43,400 |  |

- LOCATED NEAR THE INTERSECTION OF RAGLAND ROAD AND US ROUTE 16 (EISENHOWER DRIVE)
- 5.78 ACRES AVAILABLE
- CLOSE TO WALMART, KOHLS, LOWES, AND SAMS
- IDEAL LOCATION FOR RESTAURANTS, RETAIL OR OFFICE SPACE

## 5.78 Acres on Ragland Road Beckley, wv