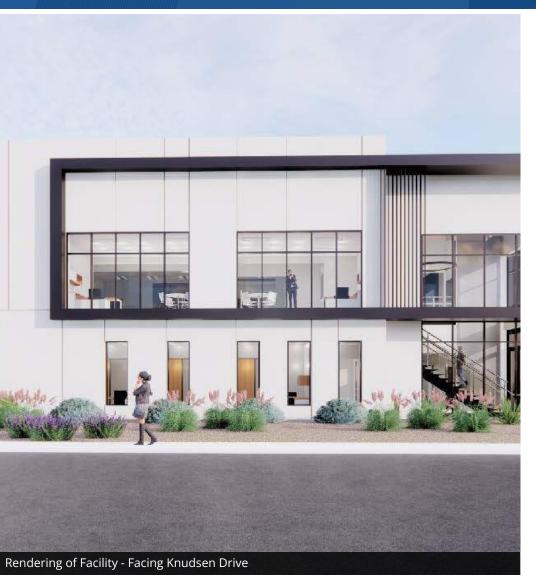

## **HANGAR FEATURES:**

- Newly Constructed ±23,000 SF Private Hangar/Office Facility
- Spot Leasing for Multiple Aircraft Available
- Dedicated Line Services Available
- Accommodates Challenger 350 & Gulfstream 280 Size Aircraft
- Helicopter Friendly
- Private Fuel Farm with Jet A at Wholesale Pricing
- 100% A/C Facility with Insulated Hangar
- 100' W x 28' H Hangar Door
- Epoxy Hangar Floor
- Two Big Ass HVLS Overhead Fans
- LED Overhead Hangar Lights
- GPU Receptacles
- Flight Department Office Space Available
- Fire Sprinklers

## **LOCATION OVERVIEW**

Strategically located in the Deer Valley Airpark, the facility offers swift access to major highways, including the Loop 101 Freeway, the I-17, and the broader Phoenix metropolitan area.