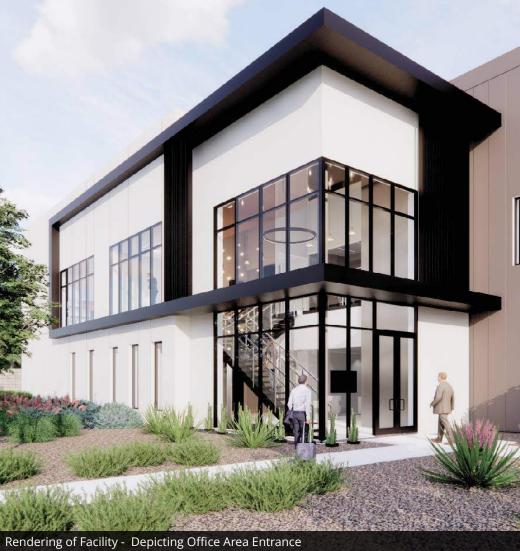

## **HANGAR FEATURES:**

- Newly Constructed ±23,000 SF Private Hangar/Office Facility
- Spot Leasing for Multiple Aircraft Available
- Dedicated Line Services Available
- Accommodates Challenger 350 & Gulfstream 280 Size Aircraft
- Helicopter Friendly
- Private Fuel Farm with Jet A at Wholesale Pricing
- 100% A/C Facility with Insulated Hangar
- 100' W x 28' H Hangar Door
- Epoxy Hangar Floor
- Two Big Ass HVLS Overhead Fans
- LED Overhead Hangar Lights
- GPU Receptacles
- Flight Department Office Space Available
- Fire Sprinklers

## **LOCATION OVERVIEW**

Strategically located in the Deer Valley Airpark, the facility offers swift access to major highways, including the Loop 101 Freeway, the I-17, and the broader Phoenix metropolitan area.