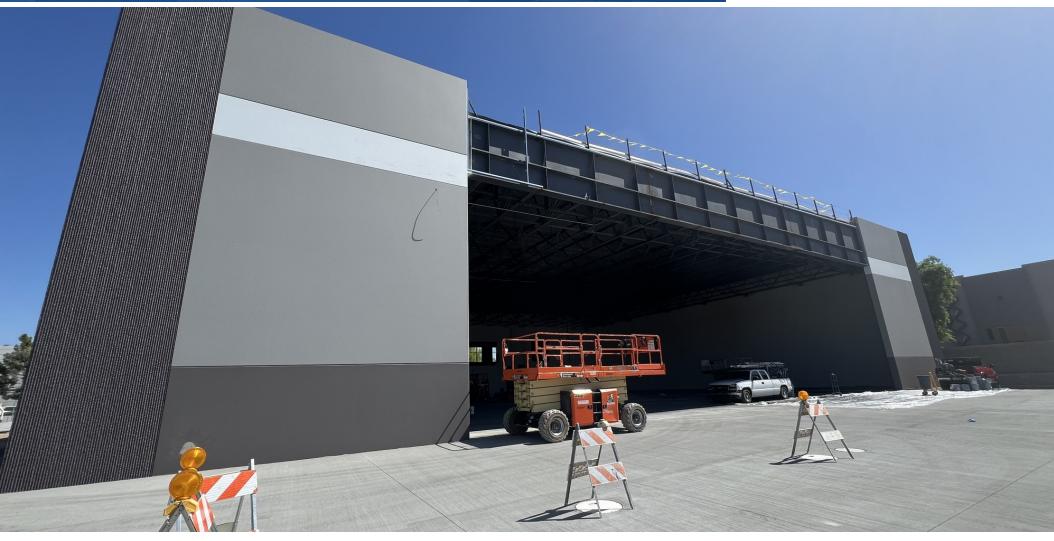

## **HANGAR FEATURES:**

- Newly Constructed ±23,000 SF Private Hangar/Office Facility
- Spot Leasing for Multiple Aircraft Available
- Dedicated Line Services Available
- Accommodates Challenger 350 & Gulfstream 280 Size Aircraft
- Helicopter Friendly
- Private Fuel Farm with Jet A at Wholesale Pricing
- 100% A/C Facility with Insulated Hangar
- 100' W x 28' H Hangar Door
- Epoxy Hangar Floor
- Two Big Ass HVLS Overhead Fans
- LED Overhead Hangar Lights
- GPU Receptacles
- Flight Department Office Space Available
- Fire Sprinklers

## **LOCATION OVERVIEW**

Strategically located in the Deer Valley Airpark, the facility offers swift access to major highways, including the Loop 101 Freeway, the I-17, and the broader Phoenix metropolitan area.