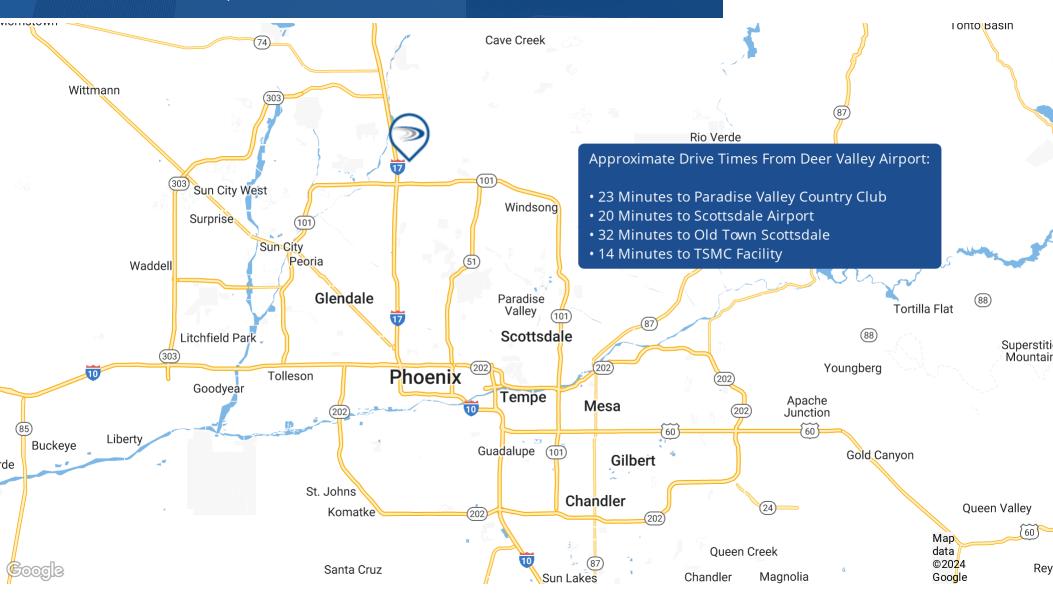

## **LOCATION OVERVIEW**

Strategically located in the Deer Valley Airpark, the facility offers swift access to major highways, including the Loop 101 Freeway, the I-17, and the broader Phoenix metropolitan area.