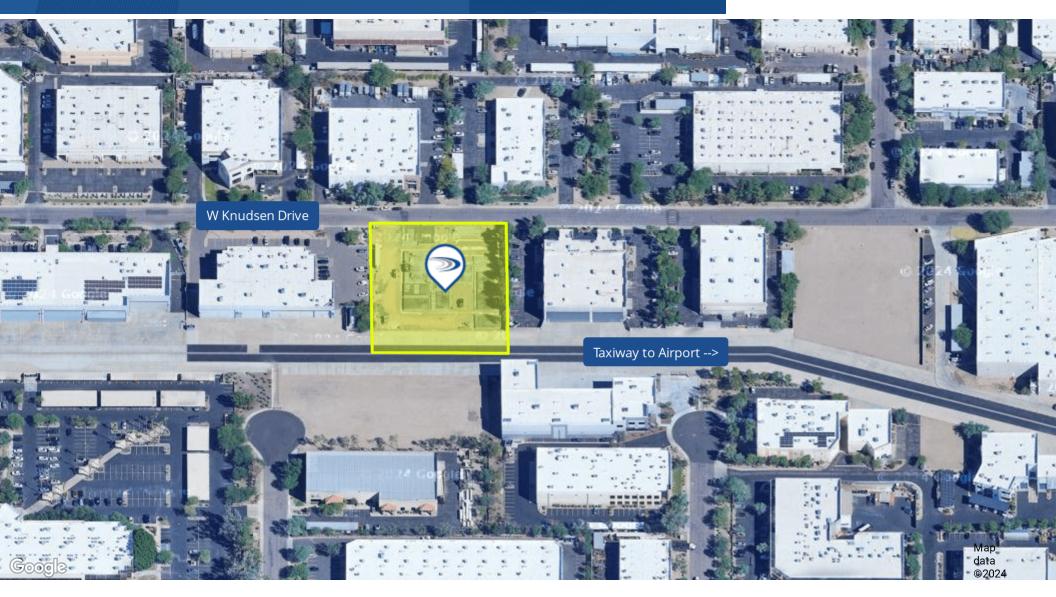

## **LOCATION OVERVIEW**

Strategically located in the Deer Valley Airpark, the facility offers swift access to major highways, including the Loop 101 Freeway, the I-17, and the broader Phoenix metropolitan area.