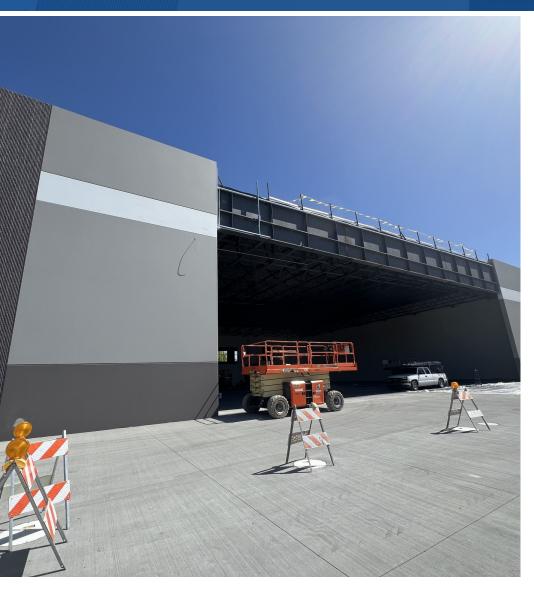

## **HANGAR FEATURES:**

- Newly Constructed ±23,000 SF Private Hangar/Office Facility
- Spot Leasing for Multiple Aircraft Available
- Dedicated Line Services Available
- Accommodates Challenger 350 & Gulfstream 280 Size Aircraft
- Helicopter Friendly
- Private Fuel Farm with Jet A at Wholesale Pricing
- 100% A/C Facility with Insulated Hangar
- 100' W x 28' H Hangar Door
- Epoxy Hangar Floor
- Two Big Ass HVLS Overhead Fans
- LED Overhead Hangar Lights
- GPU Receptacles
- Flight Department Office Space Available
- Fire Sprinklers

## **LOCATION OVERVIEW**

Strategically located in the Deer Valley Airpark, the facility offers swift access to major highways, including the Loop 101 Freeway, the I-17, and the broader Phoenix metropolitan area.