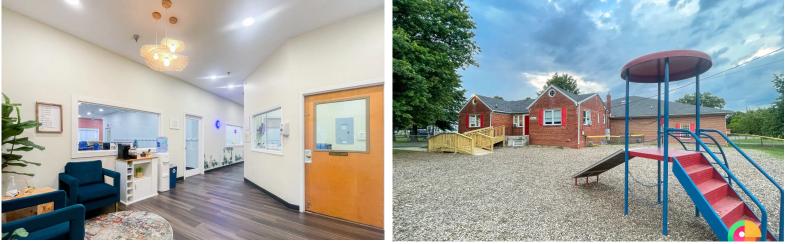

# Day Care Center For Sale Great Investment Opportunity – Fully Leased

- 7,070 sqft building with 29,098 sqft lot
- Zoned RR Special Exception
- Day care center with two play areas and on site parking
- Fully leased for five years
- Great proximity to Washington DC, National Harbor, Amazon HQ2, I -495 and MD-210
- Additional lot and house available for sale if desired
- Asking price: please call agent

### **Investment Highlights:**

- 1031 exchange opportunity
- Rental income
- Fee Simple
- Fully permitted
- 1st time on the market
- Interior upgrades
- Taxes: \$13,889