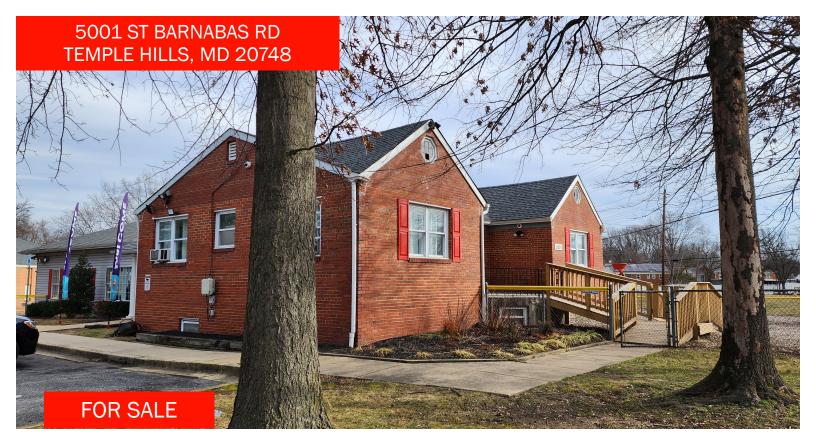

#### 5001 ST BARNABAS RD TEMPLE HILLS, MD 20748

### FOR SALE

# Day Care Center For Sale Great Investment Opportunity – Fully Leased

- 7,070 sqft building with 29,098 sqft lot
- Zoned RR Special Exception
- Day care center with two play areas and on site parking
- Fully leased for five years
- Great proximity to Washington DC, National Harbor, Amazon HQ2, I -495 and MD-210
- Additional lot and house available for sale if desired
- Asking price: please call agent