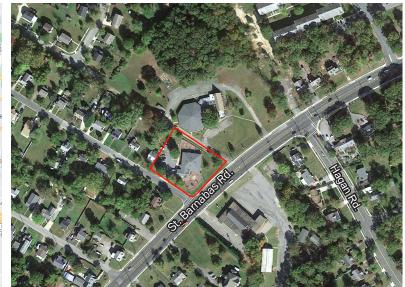

#### 5001 ST BARNABAS RD TEMPLE HILLS, MD 20748

# Day Care Center For Sale Great Investment Opportunity – Fully Leased

- 7,070 sqft building with 29,098 sqft lot
- Zoned RR Special Exception
- Day care center with two play areas and on site parking
- Fully leased for five years
- Great proximity to Washington DC, National Harbor, Amazon HQ2, I -495 and MD-210
- Additional lot and house available for sale if desired
- Asking price: please call agent