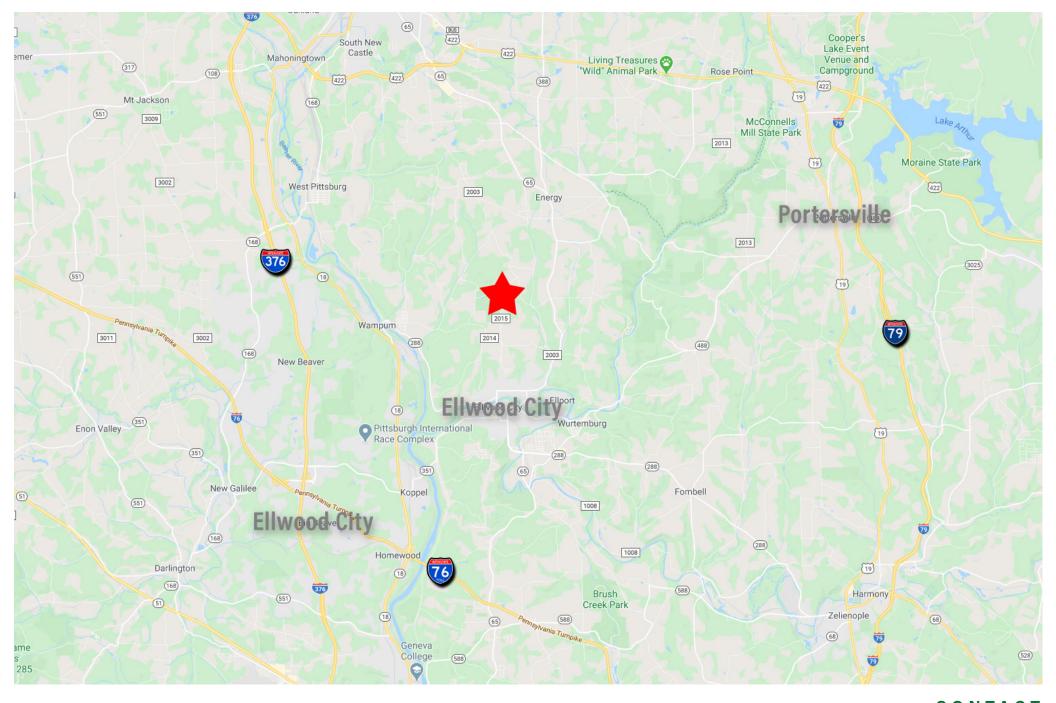

## 2542 BRIDGE STREET

Ellwood City, PA 16117 | Lawrence County

## CONTACT

Tom Conroy tconroy@HannaLWE.com 412.261.2200

| PROPERTY ADDRESS | 2542 Bridge Street                                                           |
|------------------|------------------------------------------------------------------------------|
|                  | Ellwood City, PA 16117                                                       |
|                  | Wayne Township                                                               |
|                  | Lawrence County                                                              |
| LOT SIZE         | 22.5 acres                                                                   |
| SCHOOL DISTRICT  | Ellwood City School District                                                 |
| DISTANCE TO      | 5 miles to PA Turnpike and I-376                                             |
| NOTES            | <ul> <li>Beautiful setting</li> </ul>                                        |
|                  | <ul> <li>Located directly adjacent to the Del-Mar<br/>Golf Course</li> </ul> |
| SALE PRICE       | \$170,000                                                                    |