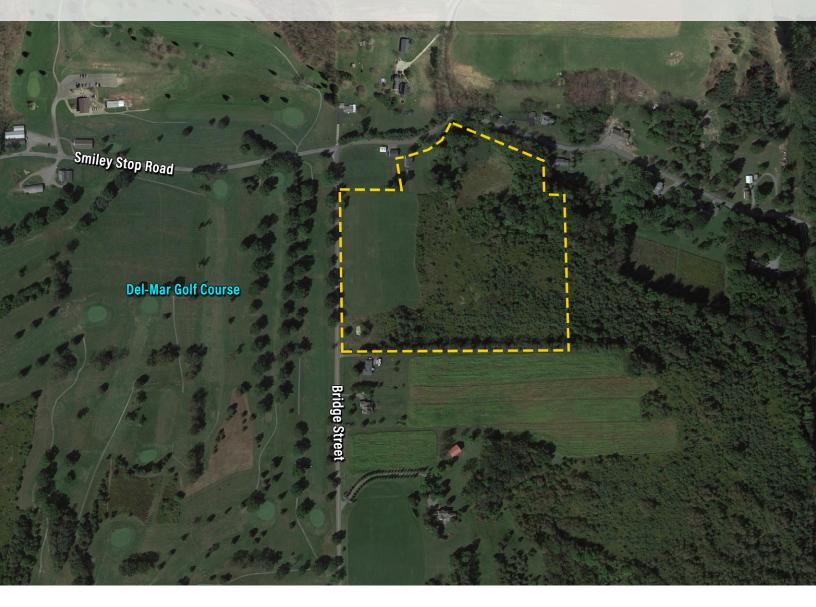

## 2542 BRIDGE STREET

Ellwood City, PA 16117 | Lawrence County

## 22.5 ACRES FOR SALE RESIDENTIAL DEVELOPMENT

## CONTACT

Tom Conroy tconroy@HannaLWE.com 412.261.2200

| PROPERTY ADDRESS | 2542 Bridge Street                                                           |
|------------------|------------------------------------------------------------------------------|
|                  | Ellwood City, PA 16117                                                       |
|                  | Wayne Township                                                               |
|                  | Lawrence County                                                              |
| LOT SIZE         | 22.5 acres                                                                   |
| SCHOOL DISTRICT  | Ellwood City School District                                                 |
| DISTANCE TO      | 5 miles to PA Turnpike and I-376                                             |
| NOTES            | <ul> <li>Beautiful setting</li> </ul>                                        |
|                  | <ul> <li>Located directly adjacent to the Del-Mar<br/>Golf Course</li> </ul> |
| SALE PRICE       | \$170,000                                                                    |