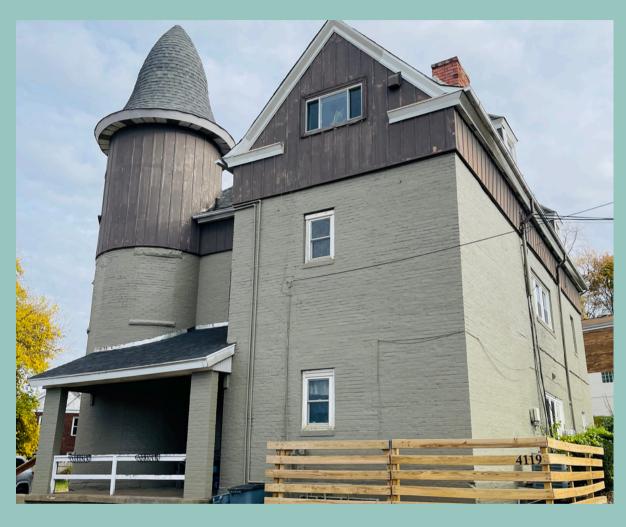

## FOURPLEX FOR SALE

4119 ROSALIA PLACE GREENFIELD 15207

Located in a rental hotspot, 4 units, 75% occupancy, large lot w/ plenty of tenant parking, great views of Downtown Pittsburgh and Oakland, under market rents, value add opportunity.

### **Property Highlights**

Zoning: Single Unit Detached Moderate Res. Density

Year Built: 1900

**Bldg Square Footage:** 3,930

Lot Size: 11,625 sf

# of Units: 4

Occupancy: 75%

**Property Taxes:** \$4,954

**Updates:** Ext of bldg painted 2024; New roof over 1st floor porch 2024; main sewer trap replaced 2021; central AC and on-demand water heater in Unit 3; coin-op washer and dryer in basement; several new windows installed; 2nd floor demoed and ready for reno