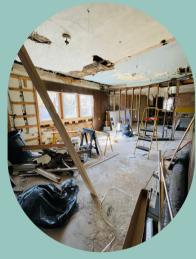

# of Units: 4

Occupancy: 75%

**Property Taxes:** \$4,954

**Updates:** Ext of bldg painted 2024; New roof over 1st floor porch 2024; main sewer trap replaced 2021; central AC and on-demand water heater in Unit 3; coin-op washer and dryer in basement; several new windows installed; 2nd floor demoed and ready for reno

# Photo Gallery

4119 ROSALIA PLACE GREENFIELD 15207