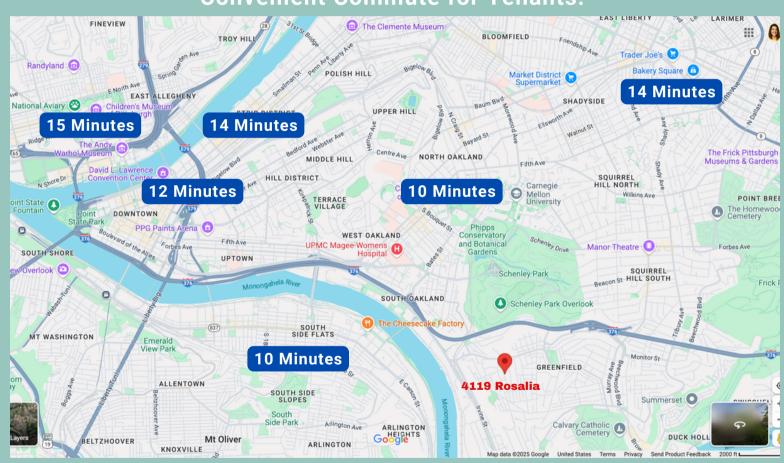

n Unit 3; coin-op washer and dryer in basement; several new windows installed; 2nd floor demoed and ready for reno

\*\*\*The above information is deemed reliable, but not guaranteed. Interested parties should perform their own due diligence into any subject matter crucial to their decision making\*\*\*





#### **Rachel Brown**

Carlson and Associates
412-897-8188
rachelbrown1919@gmail.com

### Demographics

|                   | <u>1 mile</u> | 3 miles  |
|-------------------|---------------|----------|
| Population        | 12,225        | 173,897  |
| Households        | 5,823         | 78,402   |
| Median Age        | 35.60         | 33.20    |
| Median HH Income  | \$56,057      | \$54,799 |
| Daytime Employees | 3,011         | 246,703  |

#### **Convenient Commute for Tenants!**





#### **Rachel Brown**

Carlson and Associates 412-897-8188 rachelbrown1919@gmail.com

# Photo Gallery























4119 ROSALIA PLACE GREENFIELD 15207