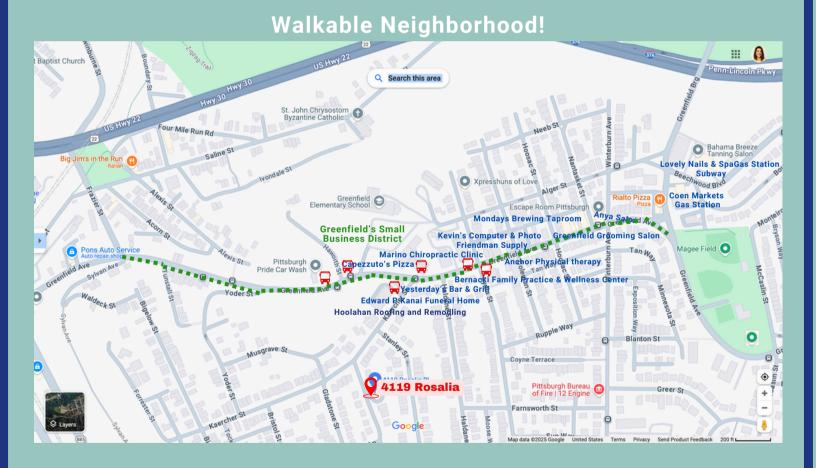

## FOURPLEX FOR SALE

4119 ROSALIA PLACE GREENFIELD 15207

Located in a rental hotspot, 4 units, 75% occupancy, large lot w/ plenty of tenant parking, great views of Downtown Pittsburgh and Oakland, under market rents, value add opportunity.