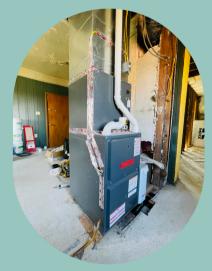

# of Units: 4

Occupancy: 75%

**Property Taxes:** \$4,954

**Updates:** Ext of bldg painted 2024; New roof over 1st floor porch 2024; main sewer trap replaced 2021; central AC and on-demand water heater in Unit 3; coin-op washer and dryer in basement; several new windows installed; 2nd floor demoed and ready for reno

# Photo Gallery

4119 ROSALIA PLACE GREENFIELD 15207