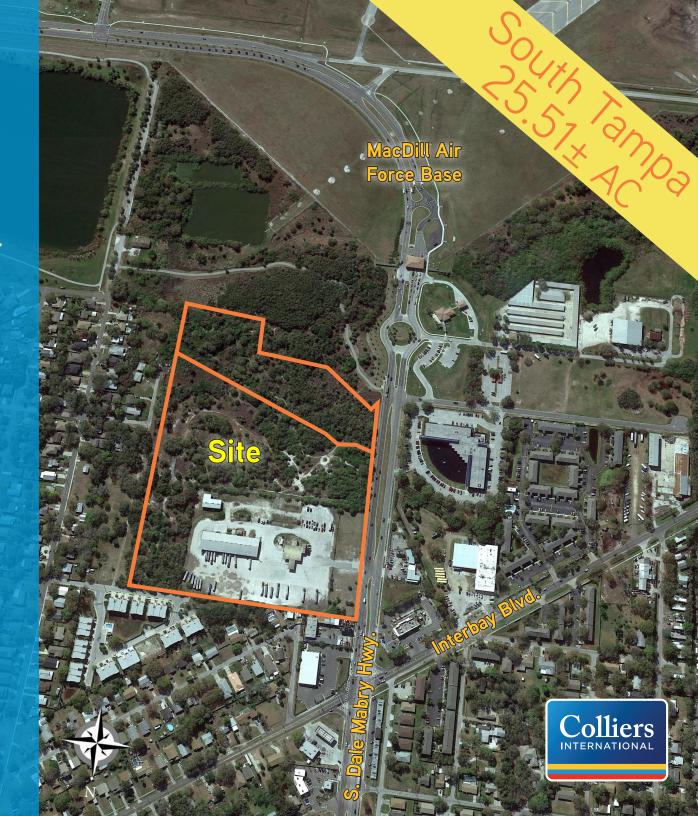

# **PROPERTY HIGHLIGHTS**

The S. Dale Mabry Development Site is a 25.51<sup>±</sup> acre parcel located in Tampa, Florida. This South Tampa location provides convenient access to Downtown Tampa and Pinellas County.

> ADDRESS: 6604 S. Dale Mabry Highway, Tampa, FL 33611

> TOTAL ACRES: 25.51\* Acres Total

PARCEL 1: 20.17<sup>±</sup> Acres PARCEL 2: 5.34<sup>±</sup> Acres LOWLANDS: 3.25<sup>±</sup> Acres

> BUILDINGS: 3 Total BUILDING 1: 13,500<sup>±</sup> SF BUILDING 2: 4,400<sup>±</sup> SF BUILDING 3: 2,500<sup>±</sup> SF

> FRONTAGE: 776' on Dale Mabry Highway

> ACCESS: The site can be accessed from S. Dale Mabry Highway

**LOCATION:** South Tampa, FL immediately north of MacDill Air Force Base

> FLOOD ZONE: Zone X

Offering Memorandum available upon registration at: