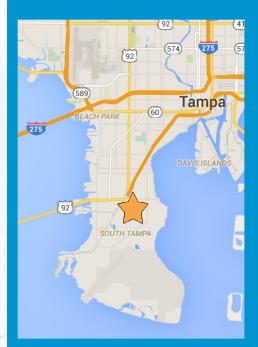

# **PROPERTY HIGHLIGHTS**

The S. Dale Mabry Development Site is a 25.51<sup>±</sup> acre parcel located in Tampa, Florida. This South Tampa location provides convenient access to Downtown Tampa and Pinellas County.

> ADDRESS: 6604 S. Dale Mabry Highway, Tampa, FL 33611

> TOTAL ACRES: 25.51\* Acres Total

PARCEL 1: 20.17<sup>±</sup> Acres PARCEL 2: 5.34<sup>±</sup> Acres LOWLANDS: 3.25<sup>±</sup> Acres

> BUILDINGS: 3 Total BUILDING 1: 13,500<sup>±</sup> SF BUILDING 2: 4,400<sup>±</sup> SF BUILDING 3: 2,500<sup>±</sup> SF

> FRONTAGE: 776' on Dale Mabry Highway

> ACCESS: The site can be accessed from S. Dale Mabry Highway

**LOCATION:** South Tampa, FL immediately north of MacDill Air Force Base

> FLOOD ZONE: Zone X

Offering Memorandum available upon registration at: