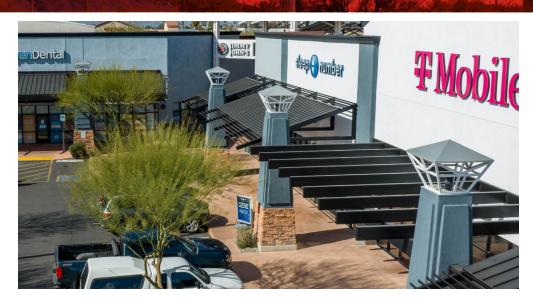

### **The Corner** directly across from the Largest Mall in Tucson!

# FOR LEASE 4306-4370 N. Oracle Road

lofa

Dave Dutson +1 520 999 3731 dave.dutson@naihorizon.com

All information furnished regarding property for sale, rental or financing is from sources deemed reliable, but no warranty or representation is made to the accuracy thereof and same is submitted subject to errors, omissions, change of price, rental or other conditions prior to sale, lease or financing or withdrawal without notice. No liability of any kind is to be imposed on the broker herein.

## Property Information

| Property Name: | The Corner                                |
|----------------|-------------------------------------------|
| Location:      | 4306-4370 N. Oracle Rd   Tucson, AZ 85705 |
| Lease:         | \$35.00/PSF + NNN                         |
| Sizes:         | 1,728 SF   2,328 SF   4,056 SF            |
| Zoning:        | OCR-2, Tucson                             |
| Primary Use:   | Retail                                    |
| Parcel:        | 105-11-0700                               |