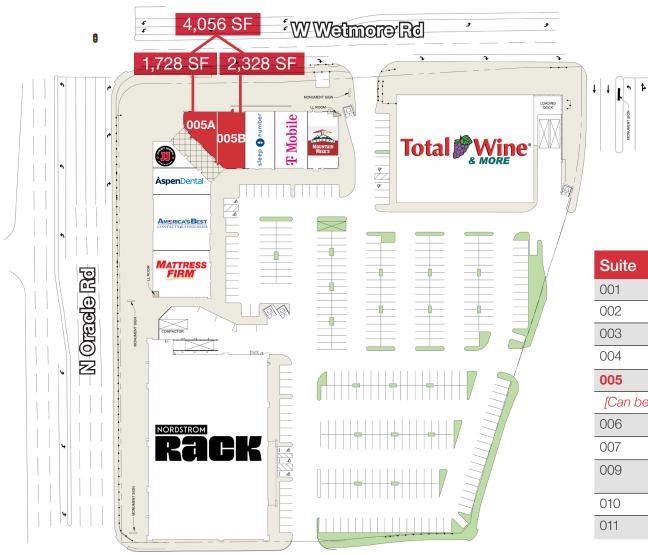

## Site Plan

| Suite                                            | Tenant                               | SF     |  |  |
|--------------------------------------------------|--------------------------------------|--------|--|--|
| 001                                              | Total Wine & More                    | 22,179 |  |  |
| 002                                              | Mountain Mike's Pizza                | 2,650  |  |  |
| 003                                              | T-Mobile                             | 2,849  |  |  |
| 004                                              | Sleep Number                         | 2,500  |  |  |
| 005                                              | AVAILABLE                            | 4,056  |  |  |
| [Can be demised into 1,728 SF & 2,328 SF suites] |                                      |        |  |  |
| 006                                              | Jimmy John's                         | 1,420  |  |  |
| 007                                              | Aspen Dental                         | 3,594  |  |  |
| 009                                              | America's Best Contacts & Eyeglasses | 3,000  |  |  |
| 010                                              | Mattress Firm                        | 4,000  |  |  |
| 010                                              | Mattessi                             | 4,000  |  |  |