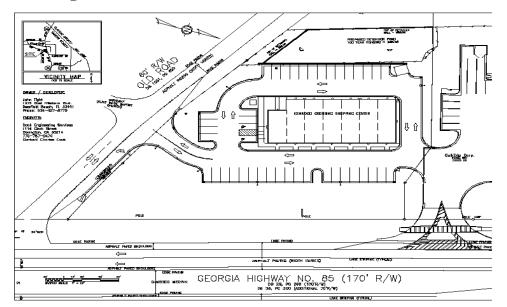

## **KENWOOD CROSSING** Fayetteville, GA

Location: GA Highway 85 and Old Road Adjoining QuikTrip at S.R. 85 & S.R. 279

Site Access: RIRO off GA Hwy 85 shared with QT Interparcel Access with QT to SR 279 and signalized intersection Full Serve curb cut onto Old Road

Aerial



| Traffic: 35,000 |            |        |         |
|-----------------|------------|--------|---------|
| Demographics:   | Population | HH's   | Avg Inc |
| 3 mile:         | 46,643     | 15,761 | 72,000  |
| 5 mile:         | 126,585    | 43,660 | 71,000  |
| COLINIDATIONI   |            |        |         |

**CONTACT:** Thomas Wells 404.358.1176 twells@foundationdevgroup.com



## Conceptual Site Plan



## Proposed Elevation – Small Shop Retail



**FOUNDATION** DEVELOPMENT GROUP, INC. CONTACT: Thomas Wells 404.358.1176 twells@foundationdevgroup.com