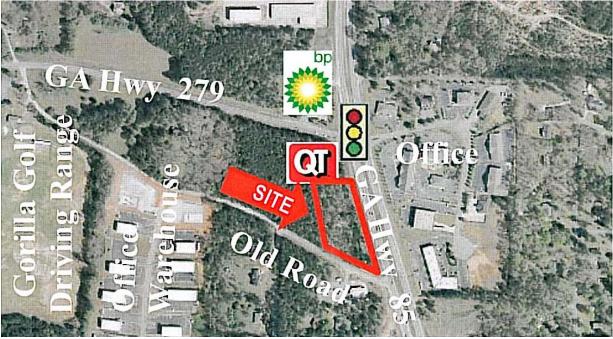

## **KENWOOD CROSSING** Fayetteville, GA

Location: GA Highway 85 and Old Road Adjoining QuikTrip at S.R. 85 & S.R. 279

Site Access: RIRO off GA Hwy 85 shared with QT Interparcel Access with QT to SR 279 and signalized intersection Full Serve curb cut onto Old Road

Aerial

| Traffic: 35,000 |            |        |         |
|-----------------|------------|--------|---------|
| Demographics:   | Population | HH's   | Avg Inc |
| 3 mile:         | 46,643     | 15,761 | 72,000  |
| 5 mile:         | 126,585    | 43,660 | 71,000  |
| COLINIDATIONI   |            |        |         |