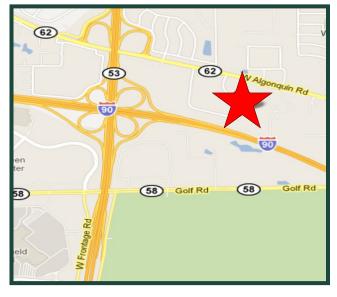

#### **Comments**

- Professionally owned and managed
- Prime location at Rt. 53 & I-90