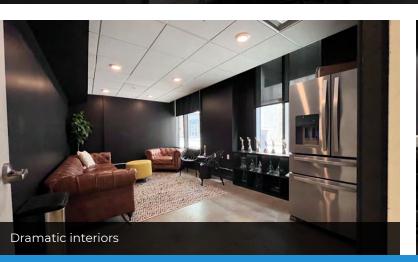

#### **Property Highlights**

- Dynamic, Class A office space
- Dramatic finishes throughout
- Extra-large conference room with kitchenette
- Extra-high ceilings and fantastic natural light with windows along two-sides of the suite
- Suite layout includes one large, private office, two production rooms with interior viewing window, large open work space with three semi-private break-out offices and XL conference room with kitchenette
- Furniture can be included in sublease