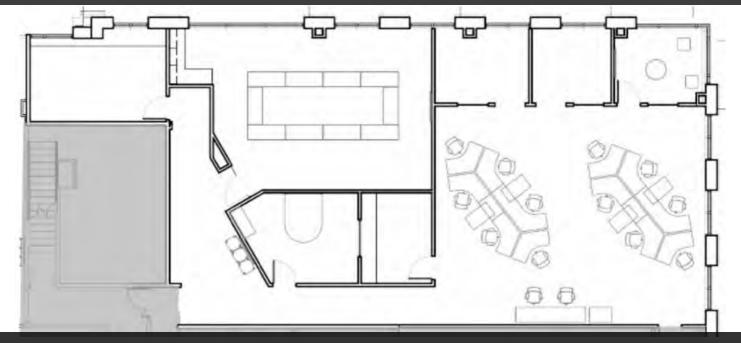

# SUBLEASE | OFFICE 250 WEST STREET

250 WEST STREET, COLUMBUS, OH 43215

As-Built Layout

#### **Property Highlights**

- Dynamic, Class A office space
- Dramatic finishes throughout
- Extra-large conference room with kitchenette
- Extra-high ceilings and fantastic natural light with windows along two-sides of the suite
- Suite layout includes one large, private office, two production rooms with interior viewing window, large open work space with three semi-private break-out offices and XL conference room with kitchenette
- Furniture can be included in sublease