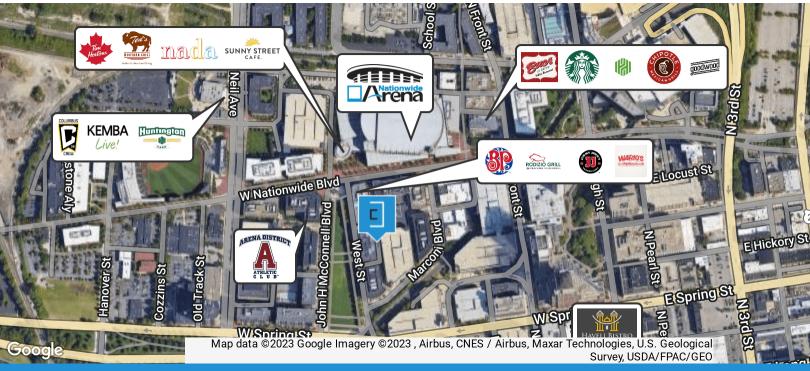

#### **Location Description**

Fantastic location in the heart of the Arena District, overlooking McFerson Commons Park. Steps from all that the Arena District has to offer - top-notch restaurants, entertainment and sporting venues. Easy highway access to I-670 and Route 315.