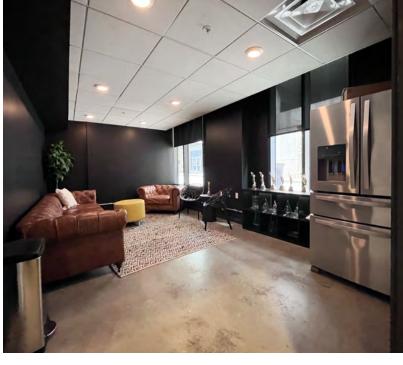

#### **Property Highlights**

- Dynamic, Class A office space
- Dramatic finishes throughout
- Extra-large conference room with kitchenette
- Extra-high ceilings and fantastic natural light with windows along two-sides of the suite
- Suite layout includes one large, private office, two production rooms with interior viewing window, large open work space with three semi-private break-out offices and XL conference room with kitchenette
- Furniture can be included in sublease

### **SUBLEASE | OFFICE 250 WEST STREET**

250 WEST STREET, COLUMBUS, OH 43215

Class A Common Areas Great Employees and Guests

Wide-Open Office Design

J.R. KERN

President 614.760.5660 x124 jrkern@capitolequities.com **ED FELLOWS** 