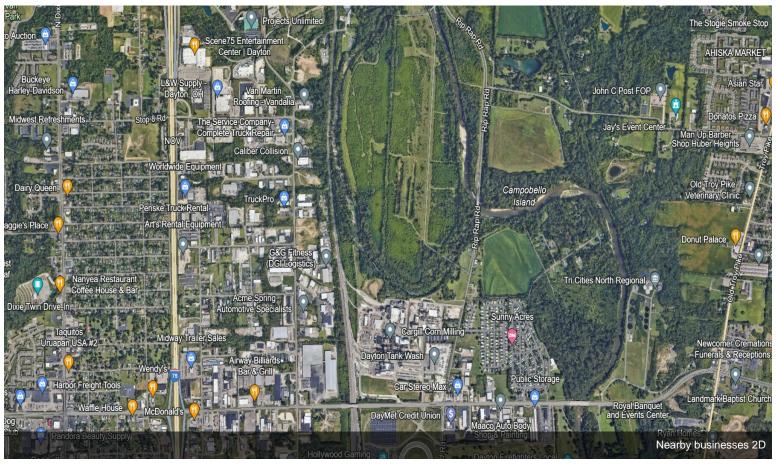

#### 5900 Webster St

\$875,000

This opportunity to develop just under 7 AC, zoned I-2 can be captured now! Located off of the I-75 Needmore Rd. exit, the site is just minutes from the national transit junction of I-75 and I-70. Property is graded and ready for development. Many possible uses are listed on the attached Harrison Township Zoning Resolution. Preliminary site planning/engineer drawings are attached. Buyer to verify intended use with Harrison Township. Please contact Listing Agent Lauren...

#### 5900 Webster St, Dayton, OH 45414

This opportunity to develop just under 7 AC, zoned I-2 can be captured now! Located off of the I-75 Needmore Rd. exit, the site is just minutes from the national transit junction of I-75 and I-70. Property is graded and ready for development. Many possible uses are listed on the attached Harrison Township Zoning Resolution. Preliminary site planning/engineer drawings are attached. Buyer to verify intended use with Harrison Township. Please contact Listing Agent Lauren Rau, Coldwell Banker Commercial Heritage at #937-815-1380.