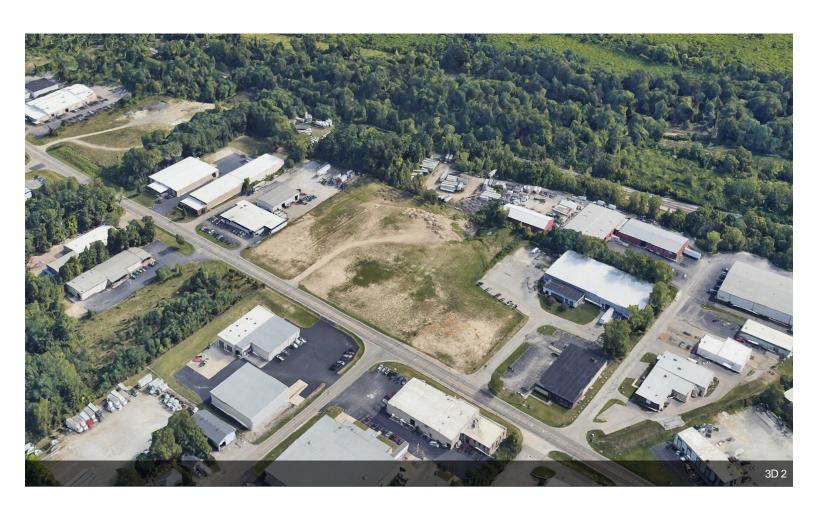

#### 5900 Webster St

\$875,000

This opportunity to develop just under 7 AC, zoned I-2 can be captured now! Located off of the I-75 Needmore Rd. exit, the site is just minutes from the national transit junction of I-75 and I-70. Property is graded and ready for development. Many possible uses are listed on the attached Harrison Township Zoning Resolution. Preliminary site planning/engineer drawings are attached. Buyer to verify intended use with Harrison Township. Please contact Listing Agent Lauren...

#### 5900 Webster St, Dayton, OH 45414

This opportunity to develop just under 7 AC, zoned I-2 can be captured now! Located off of the I-75 Needmore Rd. exit, the site is just minutes from the national transit junction of I-75 and I-70. Property is graded and ready for development. Many possible uses are listed on the attached Harrison Township Zoning Resolution. Preliminary site planning/engineer drawings are attached. Buyer to verify intended use with Harrison Township. Please contact Listing Agent Lauren Rau, Coldwell Banker Commercial Heritage at #937-815-1380.