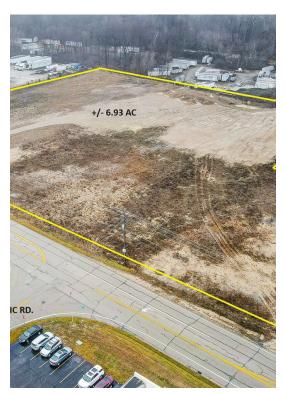

#### 5900 Webster St

\$875,000

This opportunity to develop just under 7 AC, zoned I-2 can be captured now! Located off of the I-75 Needmore Rd. exit, the site is just minutes from the national transit junction of I-75 and I-70. Property is graded and ready for development. Many possible uses are listed on the attached Harrison Township Zoning Resolution. Preliminary site planning/engineer drawings are attached. Buyer to verify intended use with Harrison Township. Please contact Listing Agent Lauren...

#### 5900 Webster St, Dayton, OH 45414

This opportunity to develop just under 7 AC, zoned I-2 can be captured now! Located off of the I-75 Needmore Rd. exit, the site is just minutes from the national transit junction of I-75 and I-70. Property is graded and ready for development. Many possible uses are listed on the attached Harrison Township Zoning Resolution. Preliminary site planning/engineer drawings are attached. Buyer to verify intended use with Harrison Township. Please contact Listing Agent Lauren Rau, Coldwell Banker Commercial Heritage at #937-815-1380.