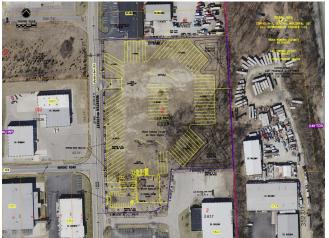

#### 5900 Webster St

\$875,000

This opportunity to develop just under 7 AC, zoned I-2 can be captured now! Located off of the I-75 Needmore Rd. exit, the site is just minutes from the national transit junction of I-75 and I-70. Property is graded and ready for development. Many possible uses are listed on the attached Harrison Township Zoning Resolution. Preliminary site planning/engineer drawings are attached. Buyer to verify intended use with Harrison Township. Please contact Listing Agent Lauren...

#### 5900 Webster St, Dayton, OH 45414

This opportunity to develop just under 7 AC, zoned I-2 can be captured now! Located off of the I-75 Needmore Rd. exit, the site is just minutes from the national transit junction of I-75 and I-70. Property is graded and ready for development. Many possible uses are listed on the attached Harrison Township Zoning Resolution. Preliminary site planning/engineer drawings are attached. Buyer to verify intended use with Harrison Township. Please contact Listing Agent Lauren Rau, Coldwell Banker Commercial Heritage at #937-815-1380.