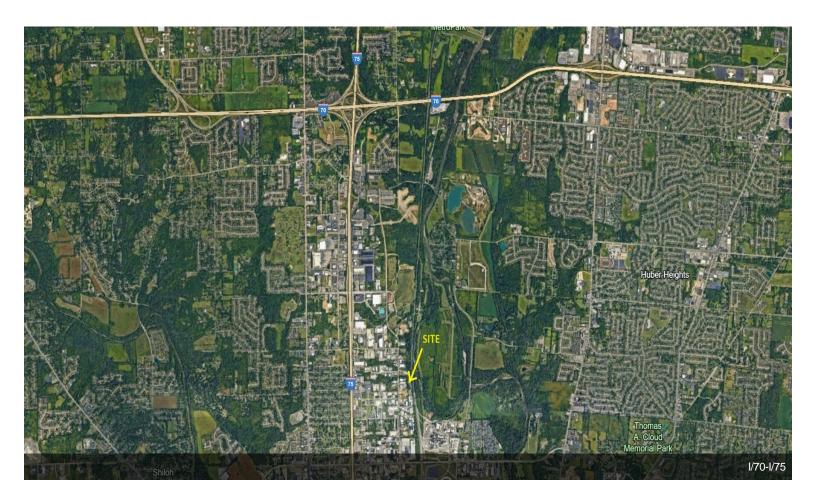

#### 5900 Webster St

\$875,000

This opportunity to develop just under 7 AC, zoned I-2 can be captured now! Located off of the I-75 Needmore Rd. exit, the site is just minutes from the national transit junction of I-75 and I-70. Property is graded and ready for development. Many possible uses are listed on the attached Harrison Township Zoning Resolution. Preliminary site planning/engineer drawings are attached. Buyer to verify intended use with Harrison Township. Please contact Listing Agent Lauren...

Prime investment opportunity....

- Zoned for a wide variety of uses
- Minutes from I/70-I/75 major interchange
- Off I/75 Needmore exit

#### 5900 Webster St, Dayton, OH 45414

This opportunity to develop just under 7 AC, zoned I-2 can be captured now! Located off of the I-75 Needmore Rd. exit, the site is just minutes from the national transit junction of I-75 and I-70. Property is graded and ready for development. Many possible uses are listed on the attached Harrison Township Zoning Resolution. Preliminary site planning/engineer drawings are attached. Buyer to verify intended use with Harrison Township. Please contact Listing Agent Lauren Rau, Coldwell Banker Commercial Heritage at #937-815-1380.