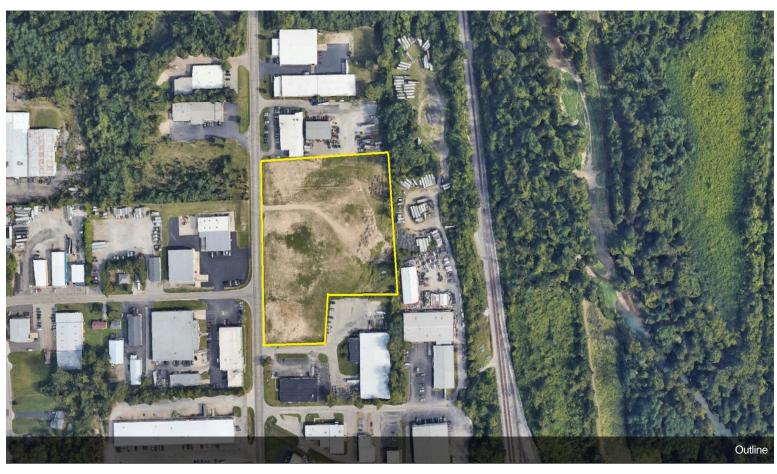

**5900 Webster St** 5900 Webster St, Dayton, OH 45414

Lauren Rau Coldwell Banker Commercial | Heritage 4060 Executive Dr,Dayton, OH 45430 lauren.rau@coldwellbanker.com (937) 815-1380

| Price:              | \$875,000      |
|---------------------|----------------|
| Property Type:      | Land           |
| Property Subtype:   | Industrial     |
| Proposed Use:       | Commercial     |
| Sale Type:          | Investment     |
| Total Lot Size:     | 6.93 AC        |
| No. Lots:           | 1              |
| Zoning Description: | I-2            |
| APN / Parcel ID:    | E21-01002-0002 |
|                     |                |

#### 5900 Webster St

\$875,000

This opportunity to develop just under 7 AC, zoned I-2 can be captured now! Located off of the I-75 Needmore Rd. exit, the site is just minutes from the national transit junction of I-75 and I-70. Property is graded and ready for development. Many possible uses are listed on the attached Harrison Township Zoning Resolution. Preliminary site planning/engineer drawings are attached. Buyer to verify intended use with Harrison Township. Please contact Listing Agent Lauren...

#### 5900 Webster St, Dayton, OH 45414

This opportunity to develop just under 7 AC, zoned I-2 can be captured now! Located off of the I-75 Needmore Rd. exit, the site is just minutes from the national transit junction of I-75 and I-70. Property is graded and ready for development. Many possible uses are listed on the attached Harrison Township Zoning Resolution. Preliminary site planning/engineer drawings are attached. Buyer to verify intended use with Harrison Township. Please contact Listing Agent Lauren Rau, Coldwell Banker Commercial Heritage at #937-815-1380.