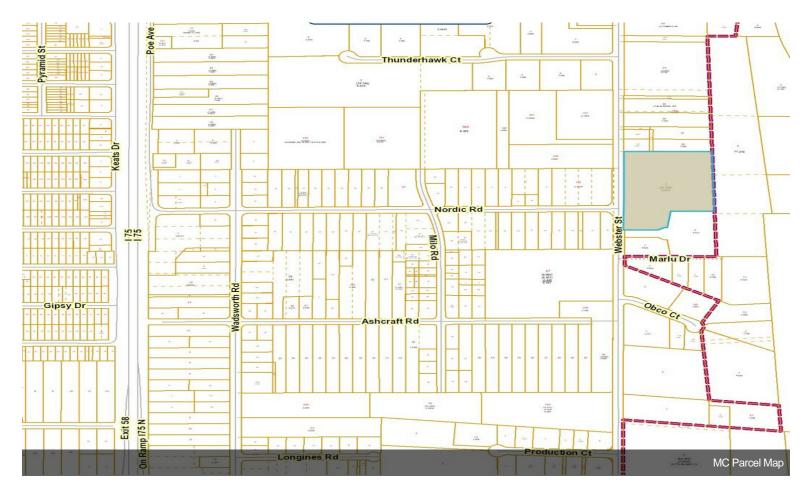

**5900 Webster St** 5900 Webster St, Dayton, OH 45414

Lauren Rau Coldwell Banker Commercial | Heritage 4060 Executive Dr,Dayton, OH 45430 lauren.rau@coldwellbanker.com (937) 815-1380

| Price:              | \$875,000      |
|---------------------|----------------|
| Property Type:      | Land           |
| Property Subtype:   | Industrial     |
| Proposed Use:       | Commercial     |
| Sale Type:          | Investment     |
| Total Lot Size:     | 6.93 AC        |
| No. Lots:           | 1              |
| Zoning Description: | I-2            |
| APN / Parcel ID:    | E21-01002-0002 |
|                     |                |

#### 5900 Webster St

\$875,000

This opportunity to develop just under 7 AC, zoned I-2 can be captured now! Located off of the I-75 Needmore Rd. exit, the site is just minutes from the national transit junction of I-75 and I-70. Property is graded and ready for development. Many possible uses are listed on the attached Harrison Township Zoning Resolution. Preliminary site planning/engineer drawings are attached. Buyer to verify intended use with Harrison Township. Please contact Listing Agent Lauren...

#### 5900 Webster St, Dayton, OH 45414

This opportunity to develop just under 7 AC, zoned I-2 can be captured now! Located off of the I-75 Needmore Rd. exit, the site is just minutes from the national transit junction of I-75 and I-70. Property is graded and ready for development. Many possible uses are listed on the attached Harrison Township Zoning Resolution. Preliminary site planning/engineer drawings are attached. Buyer to verify intended use with Harrison Township. Please contact Listing Agent Lauren Rau, Coldwell Banker Commercial Heritage at #937-815-1380.