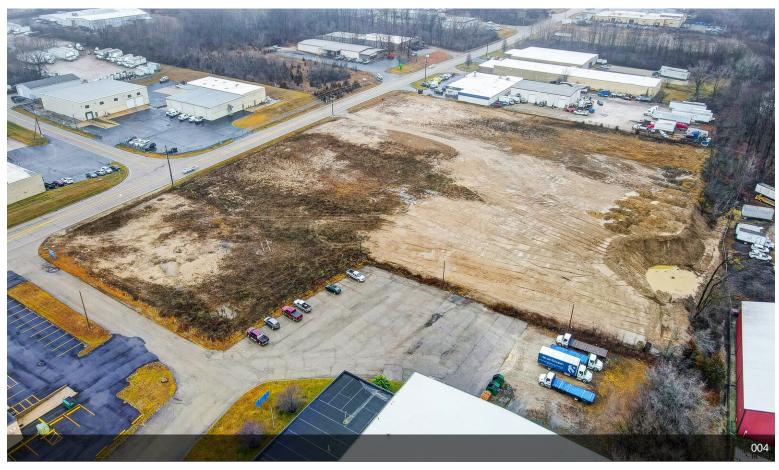

#### 5900 Webster St

\$875,000

This opportunity to develop just under 7 AC, zoned I-2 can be captured now! Located off of the I-75 Needmore Rd. exit, the site is just minutes from the national transit junction of I-75 and I-70. Property is graded and ready for development. Many possible uses are listed on the attached Harrison Township Zoning Resolution. Preliminary site planning/engineer drawings are attached. Buyer to verify intended use with Harrison Township. Please contact Listing Agent Lauren...

#### 5900 Webster St, Dayton, OH 45414

This opportunity to develop just under 7 AC, zoned I-2 can be captured now! Located off of the I-75 Needmore Rd. exit, the site is just minutes from the national transit junction of I-75 and I-70. Property is graded and ready for development. Many possible uses are listed on the attached Harrison Township Zoning Resolution. Preliminary site planning/engineer drawings are attached. Buyer to verify intended use with Harrison Township. Please contact Listing Agent Lauren Rau, Coldwell Banker Commercial Heritage at #937-815-1380.