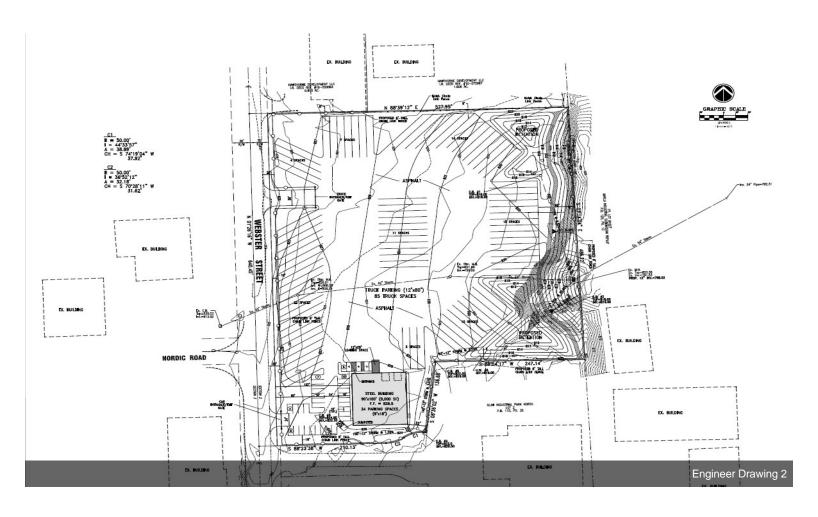

#### 5900 Webster St

\$875,000

This opportunity to develop just under 7 AC, zoned I-2 can be captured now! Located off of the I-75 Needmore Rd. exit, the site is just minutes from the national transit junction of I-75 and I-70. Property is graded and ready for development. Many possible uses are listed on the attached Harrison Township Zoning Resolution. Preliminary site planning/engineer drawings are attached. Buyer to verify intended use with Harrison Township. Please contact Listing Agent Lauren...

#### 5900 Webster St, Dayton, OH 45414

This opportunity to develop just under 7 AC, zoned I-2 can be captured now! Located off of the I-75 Needmore Rd. exit, the site is just minutes from the national transit junction of I-75 and I-70. Property is graded and ready for development. Many possible uses are listed on the attached Harrison Township Zoning Resolution. Preliminary site planning/engineer drawings are attached. Buyer to verify intended use with Harrison Township. Please contact Listing Agent Lauren Rau, Coldwell Banker Commercial Heritage at #937-815-1380.