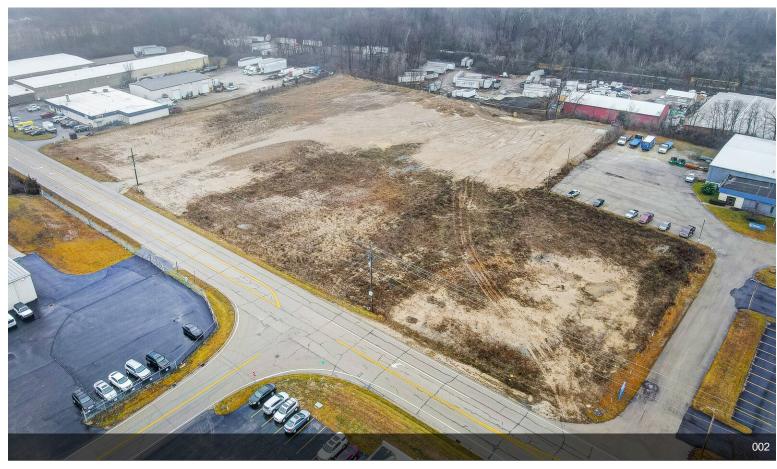

#### 5900 Webster St

\$875,000

This opportunity to develop just under 7 AC, zoned I-2 can be captured now! Located off of the I-75 Needmore Rd. exit, the site is just minutes from the national transit junction of I-75 and I-70. Property is graded and ready for development. Many possible uses are listed on the attached Harrison Township Zoning Resolution. Preliminary site planning/engineer drawings are attached. Buyer to verify intended use with Harrison Township. Please contact Listing Agent Lauren...

#### 5900 Webster St, Dayton, OH 45414

This opportunity to develop just under 7 AC, zoned I-2 can be captured now! Located off of the I-75 Needmore Rd. exit, the site is just minutes from the national transit junction of I-75 and I-70. Property is graded and ready for development. Many possible uses are listed on the attached Harrison Township Zoning Resolution. Preliminary site planning/engineer drawings are attached. Buyer to verify intended use with Harrison Township. Please contact Listing Agent Lauren Rau, Coldwell Banker Commercial Heritage at #937-815-1380.