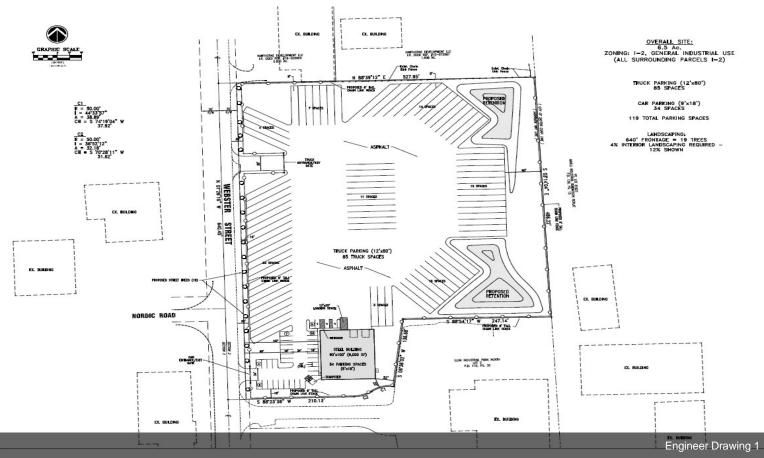

#### 5900 Webster St

\$875,000

This opportunity to develop just under 7 AC, zoned I-2 can be captured now! Located off of the I-75 Needmore Rd. exit, the site is just minutes from the national transit junction of I-75 and I-70. Property is graded and ready for development. Many possible uses are listed on the attached Harrison Township Zoning Resolution. Preliminary site planning/engineer drawings are attached. Buyer to verify intended use with Harrison Township. Please contact Listing Agent Lauren...

#### 5900 Webster St, Dayton, OH 45414

This opportunity to develop just under 7 AC, zoned I-2 can be captured now! Located off of the I-75 Needmore Rd. exit, the site is just minutes from the national transit junction of I-75 and I-70. Property is graded and ready for development. Many possible uses are listed on the attached Harrison Township Zoning Resolution. Preliminary site planning/engineer drawings are attached. Buyer to verify intended use with Harrison Township. Please contact Listing Agent Lauren Rau, Coldwell Banker Commercial Heritage at #937-815-1380.