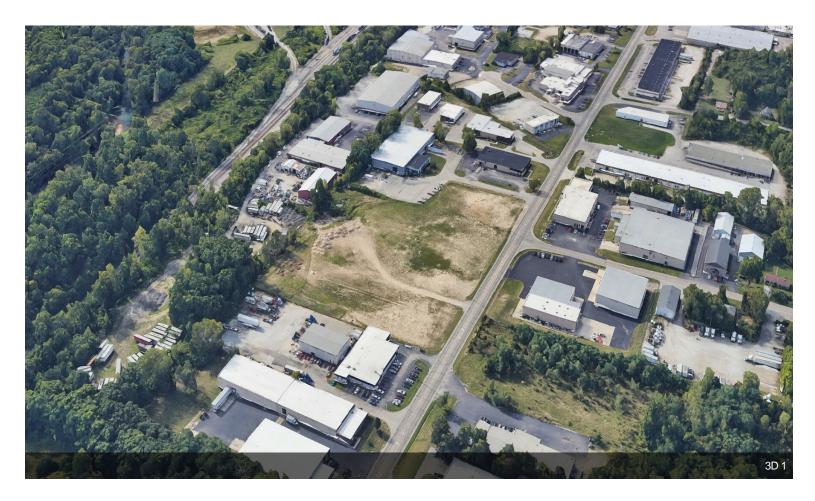

#### 5900 Webster St

\$875,000

This opportunity to develop just under 7 AC, zoned I-2 can be captured now! Located off of the I-75 Needmore Rd. exit, the site is just minutes from the national transit junction of I-75 and I-70. Property is graded and ready for development. Many possible uses are listed on the attached Harrison Township Zoning Resolution. Preliminary site planning/engineer drawings are attached. Buyer to verify intended use with Harrison Township. Please contact Listing Agent Lauren...

#### 5900 Webster St, Dayton, OH 45414

This opportunity to develop just under 7 AC, zoned I-2 can be captured now! Located off of the I-75 Needmore Rd. exit, the site is just minutes from the national transit junction of I-75 and I-70. Property is graded and ready for development. Many possible uses are listed on the attached Harrison Township Zoning Resolution. Preliminary site planning/engineer drawings are attached. Buyer to verify intended use with Harrison Township. Please contact Listing Agent Lauren Rau, Coldwell Banker Commercial Heritage at #937-815-1380.