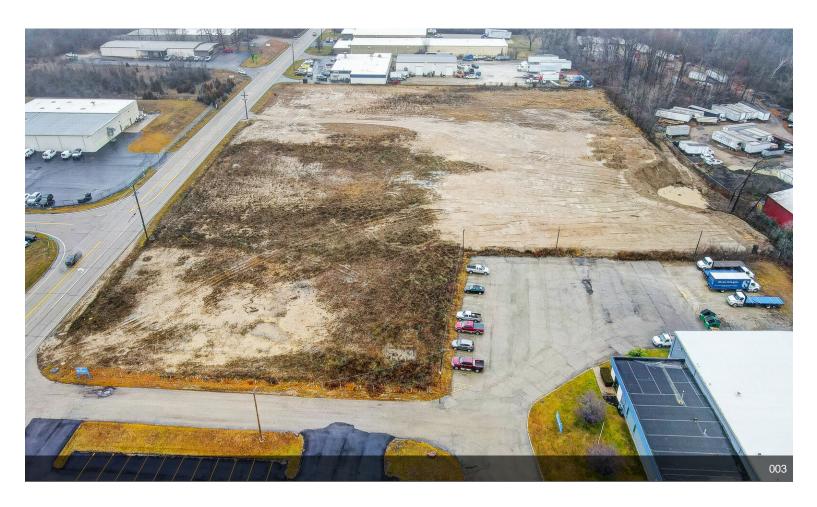

#### 5900 Webster St

\$875,000

This opportunity to develop just under 7 AC, zoned I-2 can be captured now! Located off of the I-75 Needmore Rd. exit, the site is just minutes from the national transit junction of I-75 and I-70. Property is graded and ready for development. Many possible uses are listed on the attached Harrison Township Zoning Resolution. Preliminary site planning/engineer drawings are attached. Buyer to verify intended use with Harrison Township. Please contact Listing Agent Lauren...

#### 5900 Webster St, Dayton, OH 45414

This opportunity to develop just under 7 AC, zoned I-2 can be captured now! Located off of the I-75 Needmore Rd. exit, the site is just minutes from the national transit junction of I-75 and I-70. Property is graded and ready for development. Many possible uses are listed on the attached Harrison Township Zoning Resolution. Preliminary site planning/engineer drawings are attached. Buyer to verify intended use with Harrison Township. Please contact Listing Agent Lauren Rau, Coldwell Banker Commercial Heritage at #937-815-1380.