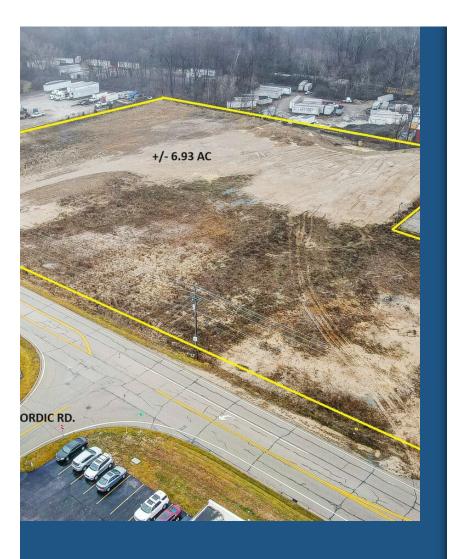

#### 5900 Webster St

\$875,000

This opportunity to develop just under 7 AC, zoned I-2 can be captured now! Located off of the I-75 Needmore Rd. exit, the site is just minutes from the national transit junction of I-75 and I-70. Property is graded and ready for development. Many possible uses are listed on the attached Harrison Township Zoning Resolution. Preliminary site planning/engineer drawings are attached. Buyer to verify intended use with Harrison Township. Please contact Listing Agent Lauren...

#### 5900 Webster St, Dayton, OH 45414

This opportunity to develop just under 7 AC, zoned I-2 can be captured now! Located off of the I-75 Needmore Rd. exit, the site is just minutes from the national transit junction of I-75 and I-70. Property is graded and ready for development. Many possible uses are listed on the attached Harrison Township Zoning Resolution. Preliminary site planning/engineer drawings are attached. Buyer to verify intended use with Harrison Township. Please contact Listing Agent Lauren Rau, Coldwell Banker Commercial Heritage at #937-815-1380.