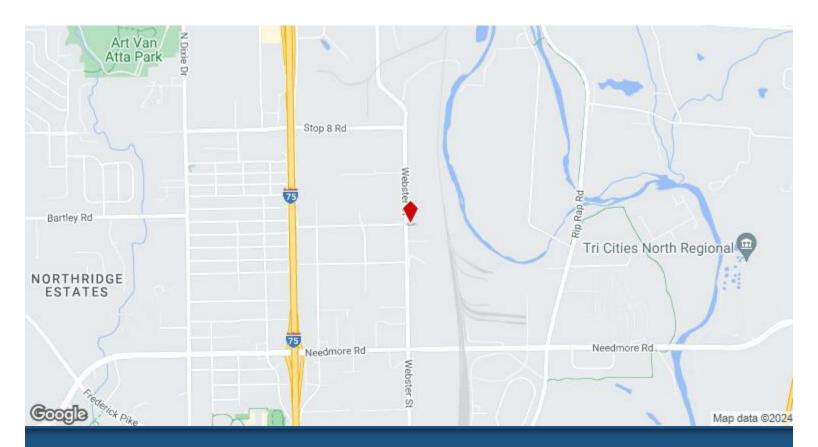

#### 5900 Webster St

\$875,000

This opportunity to develop just under 7 AC, zoned I-2 can be captured now! Located off of the I-75 Needmore Rd. exit, the site is just minutes from the national transit junction of I-75 and I-70. Property is graded and ready for development. Many possible uses are listed on the attached Harrison Township Zoning Resolution. Preliminary site planning/engineer drawings are attached. Buyer to verify intended use with Harrison Township. Please contact Listing Agent Lauren...

#### 5900 Webster St, Dayton, OH 45414

This opportunity to develop just under 7 AC, zoned I-2 can be captured now! Located off of the I-75 Needmore Rd. exit, the site is just minutes from the national transit junction of I-75 and I-70. Property is graded and ready for development. Many possible uses are listed on the attached Harrison Township Zoning Resolution. Preliminary site planning/engineer drawings are attached. Buyer to verify intended use with Harrison Township. Please contact Listing Agent Lauren Rau, Coldwell Banker Commercial Heritage at #937-815-1380.