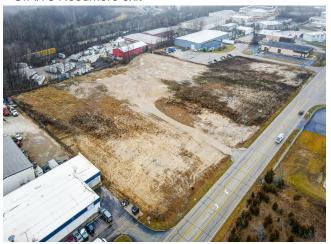

#### 5900 Webster St

\$875,000

This opportunity to develop just under 7 AC, zoned I-2 can be captured now! Located off of the I-75 Needmore Rd. exit, the site is just minutes from the national transit junction of I-75 and I-70. Property is graded and ready for development. Many possible uses are listed on the attached Harrison Township Zoning Resolution. Preliminary site planning/engineer drawings are attached. Buyer to verify intended use with Harrison Township. Please contact Listing Agent Lauren...

#### 5900 Webster St, Dayton, OH 45414

This opportunity to develop just under 7 AC, zoned I-2 can be captured now! Located off of the I-75 Needmore Rd. exit, the site is just minutes from the national transit junction of I-75 and I-70. Property is graded and ready for development. Many possible uses are listed on the attached Harrison Township Zoning Resolution. Preliminary site planning/engineer drawings are attached. Buyer to verify intended use with Harrison Township. Please contact Listing Agent Lauren Rau, Coldwell Banker Commercial Heritage at #937-815-1380.