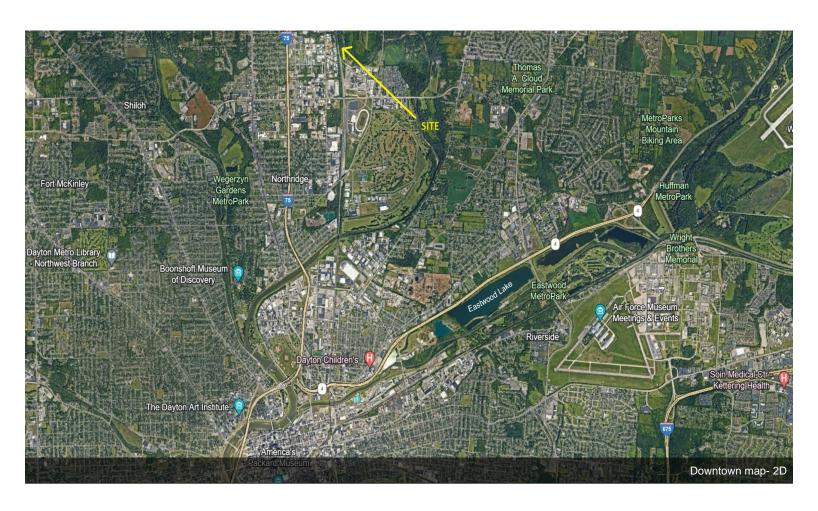

#### 5900 Webster St

\$875,000

This opportunity to develop just under 7 AC, zoned I-2 can be captured now! Located off of the I-75 Needmore Rd. exit, the site is just minutes from the national transit junction of I-75 and I-70. Property is graded and ready for development. Many possible uses are listed on the attached Harrison Township Zoning Resolution. Preliminary site planning/engineer drawings are attached. Buyer to verify intended use with Harrison Township. Please contact Listing Agent Lauren...

#### 5900 Webster St, Dayton, OH 45414

This opportunity to develop just under 7 AC, zoned I-2 can be captured now! Located off of the I-75 Needmore Rd. exit, the site is just minutes from the national transit junction of I-75 and I-70. Property is graded and ready for development. Many possible uses are listed on the attached Harrison Township Zoning Resolution. Preliminary site planning/engineer drawings are attached. Buyer to verify intended use with Harrison Township. Please contact Listing Agent Lauren Rau, Coldwell Banker Commercial Heritage at #937-815-1380.