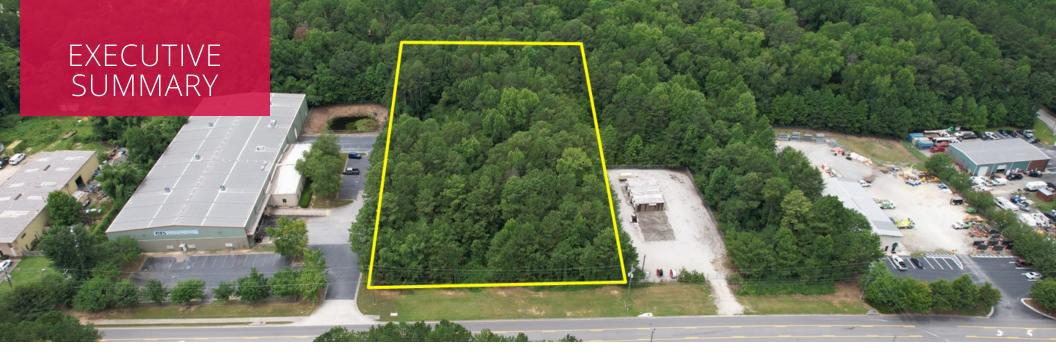

## **PROPERTY HIGHLIGHTS**

- Vacant Industrial Tract
- H-I Zoning (Heavy Industrial)
- City of Douglasville
- Flat & Level Topography
- All Utilities Available