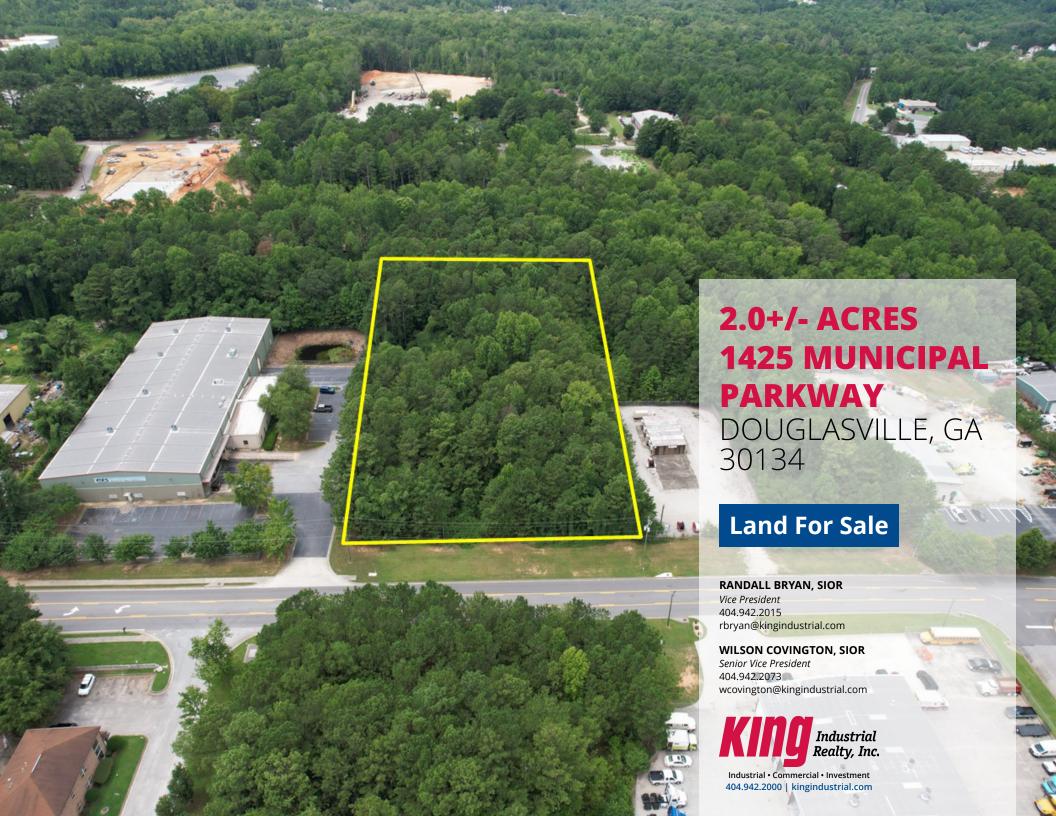

## **PROPERTY HIGHLIGHTS**

- Vacant Industrial Tract
- H-I Zoning (Heavy Industrial)
- City of Douglasville
- Flat & Level Topography
- All Utilities Available

## **PROPERTY SUMMARY**

Lot Size: 2 Acres

**RANDALL BRYAN, SIOR** 

Vice President Senior Vice President 404.942.2015 404.942.2073

rbryan@kingindustrial.com wcovi

wcovington@kingindustrial.com

**WILSON COVINGTON, SIOR** 