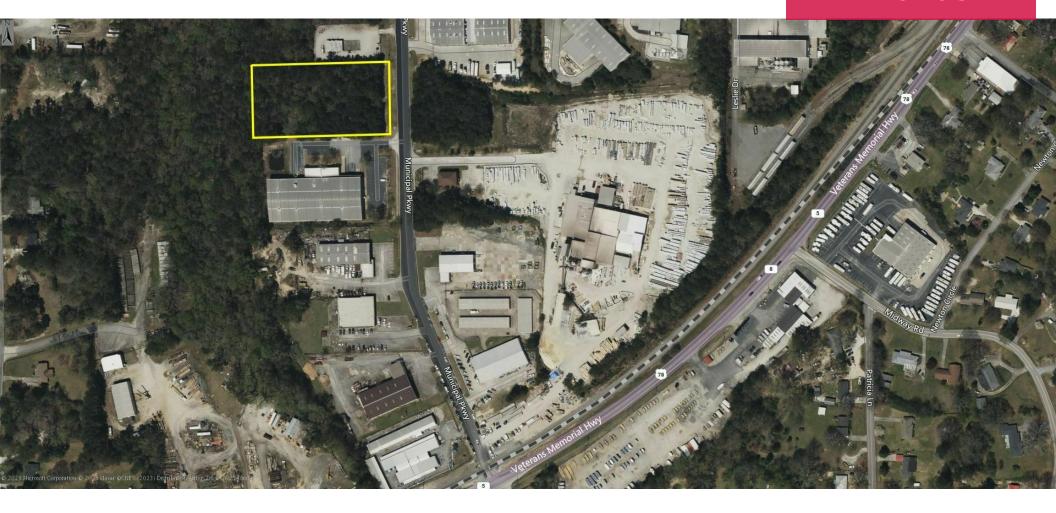

## **PROPERTY HIGHLIGHTS**

- Vacant Industrial Tract
- H-I Zoning (Heavy Industrial)
- City of Douglasville
- Flat & Level Topography
- All Utilities Available