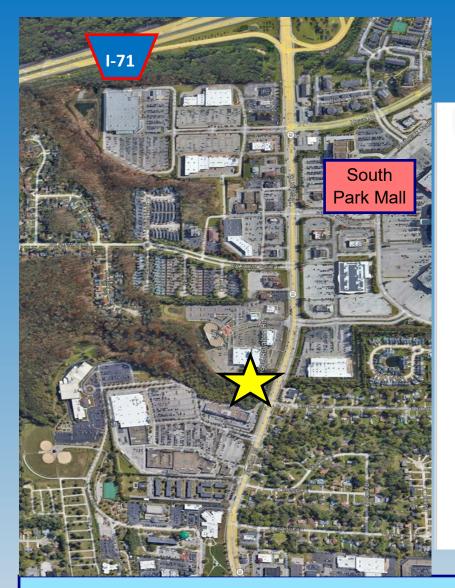

## High Visibility

17982 Royalton Rd, Strongsville, OH 44136

- Ravines Shopping Center
- Available May 1, 2024
- Prime storefront next to AT&T
- Excellent Location with SR 82 Frontage
- 3,000 SF
- Close to I-71 and South Park Mall