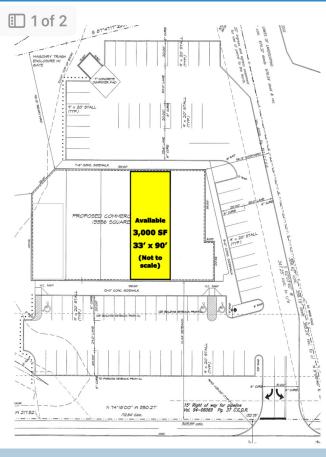

## High Visibility

17982 Royalton Rd, Strongsville, OH 44136

- Ravines Shopping Center
- Available May 1, 2024
- Prime storefront next to AT&T
- Excellent Location with SR 82 Frontage
- 3,000 SF
- Close to I-71 and South Park Mall

Parking: Adjacent surface spaces

Includes: White box finish

Separate glass storefront entrance

**Men and Womens restrooms** 

**Individual HVAC** 

Separately metered electric

Separately metered gas

**Sprinklered** 