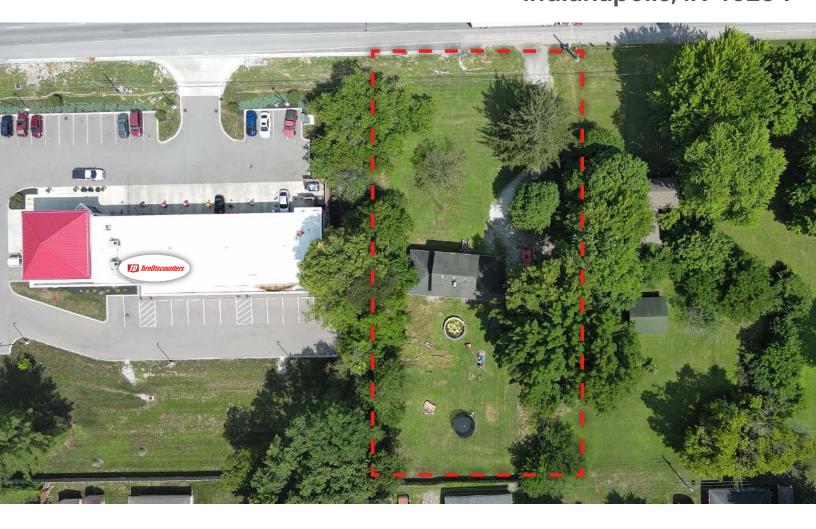

## 9057 Rockville Rd. Indianapolis, IN 46234

#### PROPERTY HIGHLIGHTS

Available for land lease or for sale. Situated along Rockville Road (US 36) just east of Raceway Road. Excellent retailer / restaurant sales history in the immediate area. 310' of frontage on US 36. Marion County development criteria.

## FOR SALE OR LEASE