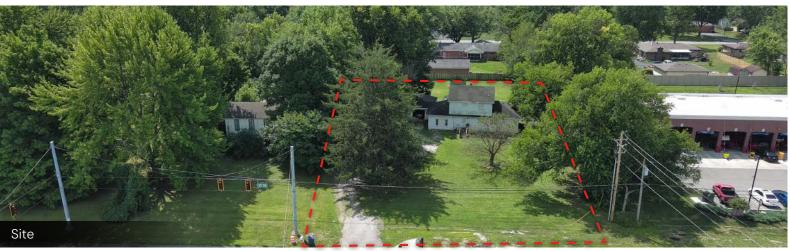

#### PROPERTY HIGHLIGHTS

Available for land lease or for sale. Situated along Rockville Road (US 36) just east of Raceway Road. Excellent retailer / restaurant sales history in the immediate area. 310' of frontage on US 36. Marion County development criteria.

# 9057 Rockville Rd. Indianapolis, IN 46234

## FOR SALE OR LEASE