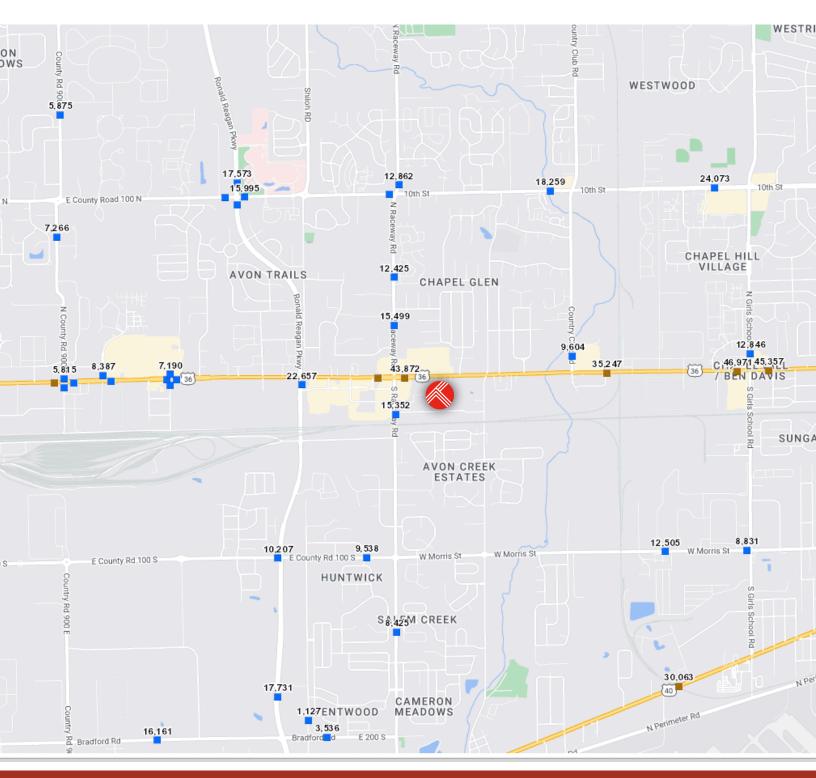

## Demographics

| POPULATION           | 1 MILE | 3 MILES | 5 MILES |
|----------------------|--------|---------|---------|
| Total Population     | 6,982  | 67,421  | 163,469 |
| Average Age          | 39     | 38      | 38      |
| Average Age (Male)   | 38     | 37      | 37      |
| Average Age (Female) | 40     | 39      | 38      |
| HOUSEHOLDS & INCOME  | 1 MILE | 3 MILES | 5 MILES |
| Total Households     | 2,549  | 25,146  | 63,249  |

| # of Persons per HH | 2.7       | 2.7       | 2.6       |
|---------------------|-----------|-----------|-----------|
| Average HH Income   | \$103,732 | \$95,092  | \$94,059  |
| Average House Value | \$224,652 | \$219,090 | \$221,559 |