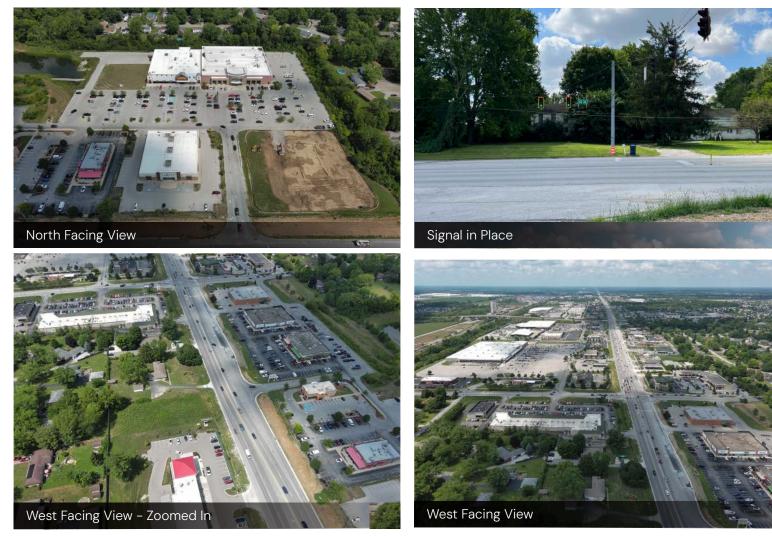

#### PROPERTY HIGHLIGHTS

Available for land lease or for sale. Situated along Rockville Road (US 36) just east of Raceway Road. Excellent retailer / restaurant sales history in the immediate area. 310' of frontage on US 36. Marion County development criteria.

# 9057 Rockville Rd. Indianapolis, IN 46234

## FOR SALE OR LEASE