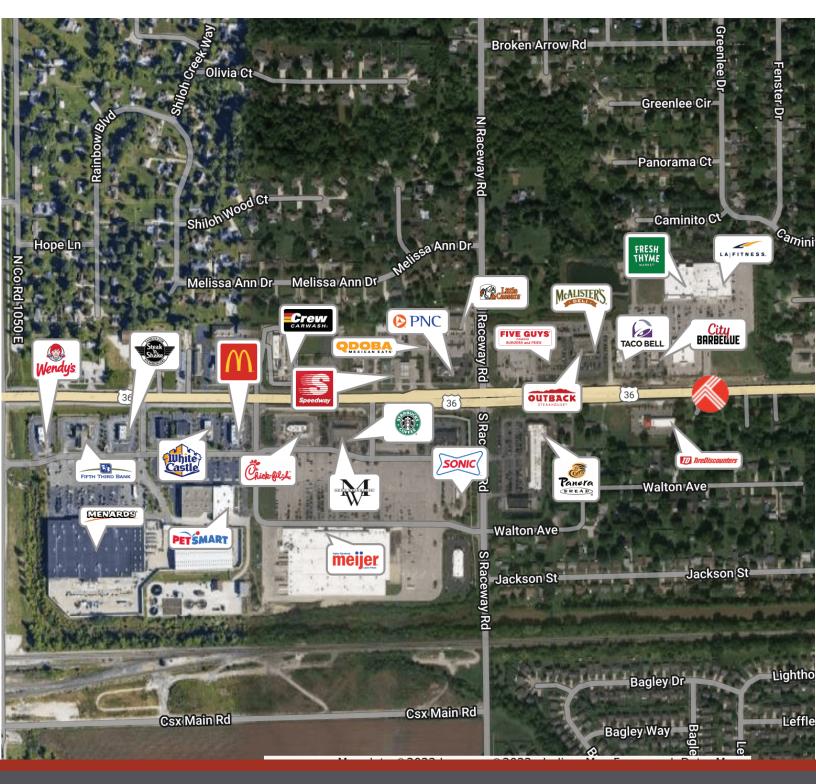

332  |
| Average HH Income | \$76,108 | \$75,480 | \$70,356 |

#### BROKERAGE | MANAGEMENT | DEVELOPMENT

**Crystal Kennard •** VP, Brokerage 317.418.2464 • ckennard@tharprealty.com

## 9057 Rockville Rd. Indianapolis, IN 46234



## Area Map



### BROKERAGE | MANAGEMENT | DEVELOPMENT

**Crystal Kennard •** VP, Brokerage 317.418.2464 • ckennard@tharprealty.com

# 9057 Rockville Rd. Indianapolis, IN 46234









BROKERAGE | MANAGEMENT | DEVELOPMENT

**Crystal Kennard •** VP, Brokerage 317.418.2464 • ckennard@tharprealty.com



# 9057 Rockville Rd. Indianapolis, IN 46234





### BROKERAGE | MANAGEMENT | DEVELOPMENT

**Crystal Kennard •** VP, Brokerage 317.418.2464 • ckennard@tharprealty.com

## FOR SALE OR LEASE



## 9057 Rockville Rd. Indianapolis, IN 46234

## Surrounding Businesses



### BROKERAGE | MANAGEMENT | DEVELOPMENT

**Crystal Kennard •** VP, Brokerage 317.418.2464 • ckennard@tharprealty.com

# 9057 Rockville Rd. Indianapolis, IN 46234





### BROKERAGE | MANAGEMENT | DEVELOPMENT



## 9057 Rockville Rd. Indianapolis, IN 46234

## Demographics



| POPULATION           | 1 MILE | 3 MILES | 5 MILES |
|----------------------|--------|---------|---------|
| Total Population     | 6,982  | 67,421  | 163,469 |
| Average Age          | 39     | 38      | 38      |
| Average Age (Male)   | 38     | 37      | 37      |
| Average Age (Female) | 40     | 39      | 38      |
| HOUSEHOLDS & INCOME  | 1 MILE | 3 MILES | 5 MILES |
| Total Households     | 2,549  | 25,146  | 63,249  |

| # of Persons per HH | 2.7       | 2.7       | 2.6       |
|---------------------|-----