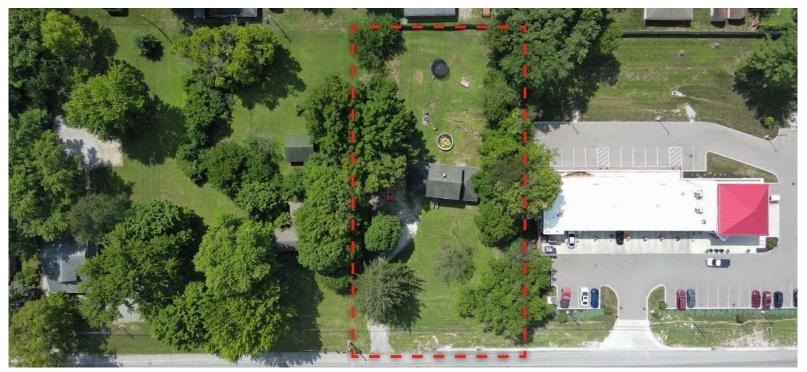

#### PROPERTY HIGHLIGHTS

Available for land lease or for sale. Situated along Rockville Road (US 36) just east of Raceway Road. Excellent retailer / restaurant sales history in the immediate area. 310' of frontage on US 36. Marion County development criteria.