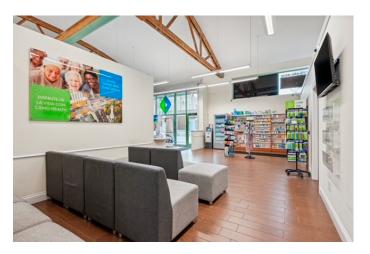

## PROPERTY DETAILS

- 4,250 square foot fully built-out medical office space
- Asking Rent: \$28.00/SF NNN CAM: \$11.63 | Tax: \$4.11
  - Armitage Pharmacy within the building
- Controlled access
- Fenced 12-car parking lot
- Security System
- Prominent Signage
- Near bus stops
- Located in the Logan Square neighborhood, 1 mile from Healy Station (Milwaukee District North Line) and 1.6 miles from Grand/Cicero Station (North Central Line)