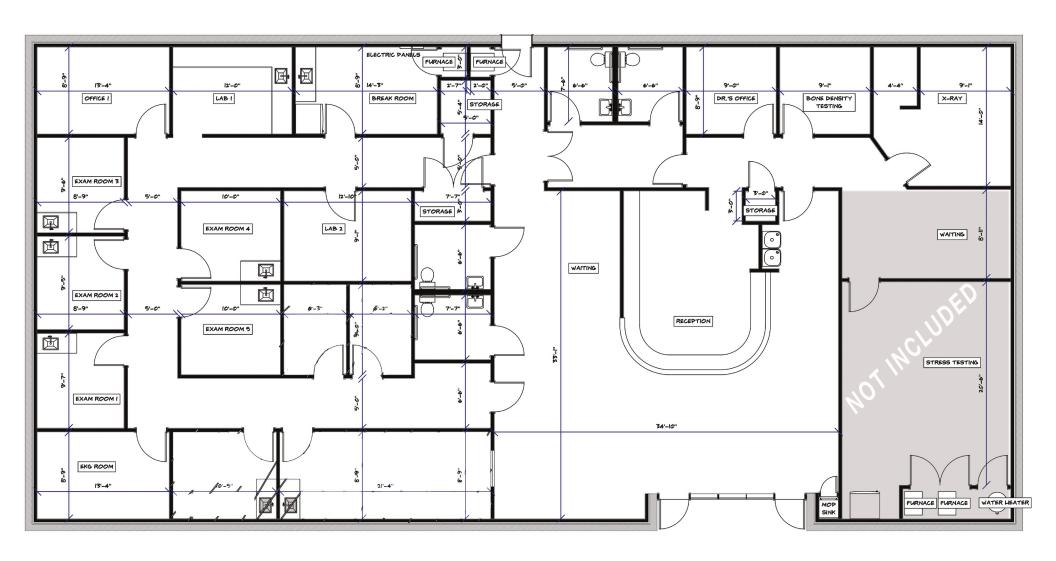

## PROPERTY DETAILS

- 4,250 square foot fully built-out medical office space
- Asking Rent: \$28.00/SF NNN CAM: \$11.63 | Tax: \$4.11
  - Armitage Pharmacy within the building
- Controlled access
- Fenced 12-car parking lot
- Security System
- Prominent Signage
- Near bus stops
- Located in the Logan Square neighborhood, 1 mile from Healy Station (Milwaukee District North Line) and 1.6 miles from Grand/Cicero Station (North Central Line)