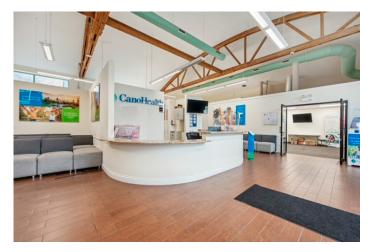

## PROPERTY DETAILS

- 4,250 square foot fully built-out medical office space
- Asking Rent: \$28.00/SF NNN CAM: \$11.63 | Tax: \$4.11
  - Armitage Pharmacy within the building
- Controlled access
- Fenced 12-car parking lot
- Security System
- Prominent Signage
- Near bus stops
- Located in the Logan Square neighborhood, 1 mile from Healy Station (Milwaukee District North Line) and 1.6 miles from Grand/Cicero Station (North Central Line)