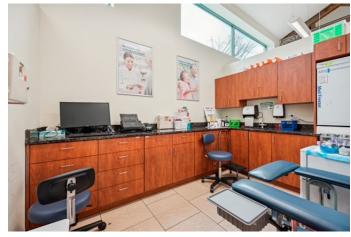

## PROPERTY DETAILS

- 4,250 square foot fully built-out medical office space
- Asking Rent: \$28.00/SF NNN CAM: \$11.63 | Tax: \$4.11
  - Armitage Pharmacy within the building
- Controlled access
- Fenced 12-car parking lot
- Security System
- Prominent Signage
- Near bus stops
- Located in the Logan Square neighborhood, 1 mile from Healy Station (Milwaukee District North Line) and 1.6 miles from Grand/Cicero Station (North Central Line)