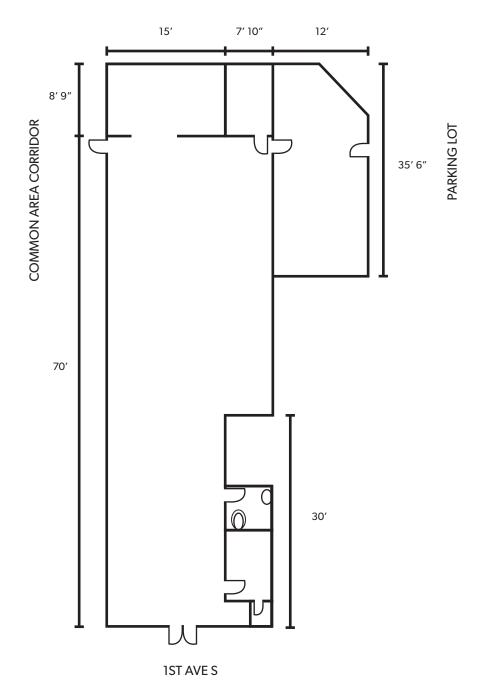

## PROPERTY HIGHLIGHTS

SUITE B600 – TOTAL SIZE OF 2,200 SF

AVAILABLE 4/1/2025 OR SOONER ON 45 DAYS' NOTICE

GREAT SODO LOCATION WITH QUICK ACCESS TO I-5 & I-90

1ST FLOOR RETAIL/OFFICE SPACE WITH EXPOSURE ON 1ST AVE