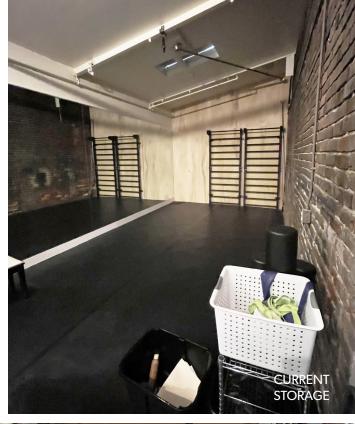

## PROPERTY HIGHLIGHTS

SUITE B600 – TOTAL SIZE OF 2,200 SF

AVAILABLE 4/1/2025 OR SOONER ON 45 DAYS' NOTICE

GREAT SODO LOCATION WITH QUICK ACCESS TO I-5 & I-90

1ST FLOOR RETAIL/OFFICE SPACE WITH EXPOSURE ON 1ST AVE