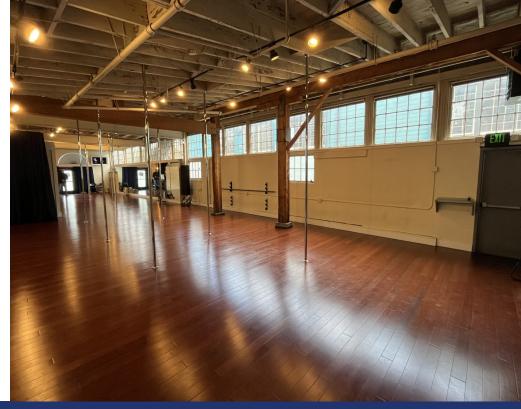

## PROPERTY HIGHLIGHTS

SUITE B600 – TOTAL SIZE OF 2,200 SF

AVAILABLE 4/1/2025 OR SOONER ON 45 DAYS' NOTICE

GREAT SODO LOCATION WITH QUICK ACCESS TO I-5 & I-90

1ST FLOOR RETAIL/OFFICE SPACE WITH EXPOSURE ON 1ST AVE