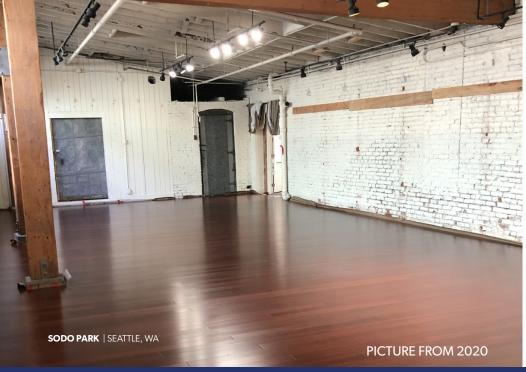

## PROPERTY HIGHLIGHTS



SUITE B600 – TOTAL SIZE OF 2,200 SF



AVAILABLE 4/1/2025 OR SOONER ON 45 DAYS' NOTICE



GREAT SODO LOCATION WITH QUICK ACCESS TO I-5 & I-90



1ST FLOOR RETAIL/OFFICE SPACE WITH EXPOSURE ON 1ST AVE



WITHIN MINUTES TO NEARBY BUSINESSES, BANKING, RESTAURANTS, AND OTHER RETAIL SERVICES



CALL BROKERS FOR RATES

The information contained herein has been obtained from reliable sources, but is not guaranteed. A prospective buyer/tenant should verify each item relating to this property and all information contained herein.

## **SODO Park**

3200 - 3220 1st Avenue South | Seattle, WA



















## **SODO Park**

3200 - 3220 1st Avenue South | Seattle, WA



**DOWNTOWN SEATTLE** 2.5 MILES

**SEATAC** AIRPORT 11.5 MILES