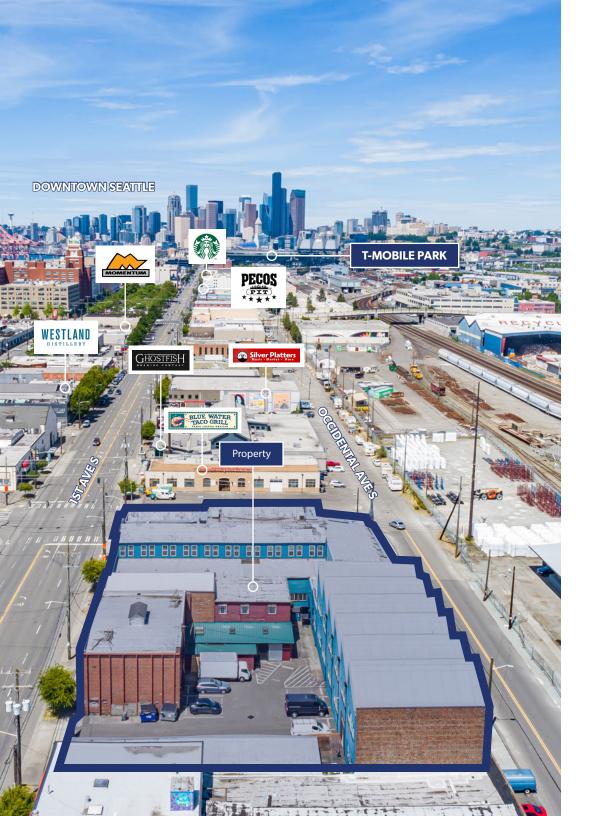

## **SODO Park**

3200 - 3220 1st Avenue South | Seattle, WA

**DOWNTOWN SEATTLE** 2.5 MILES

**SEATAC** AIRPORT 11.5 MILES