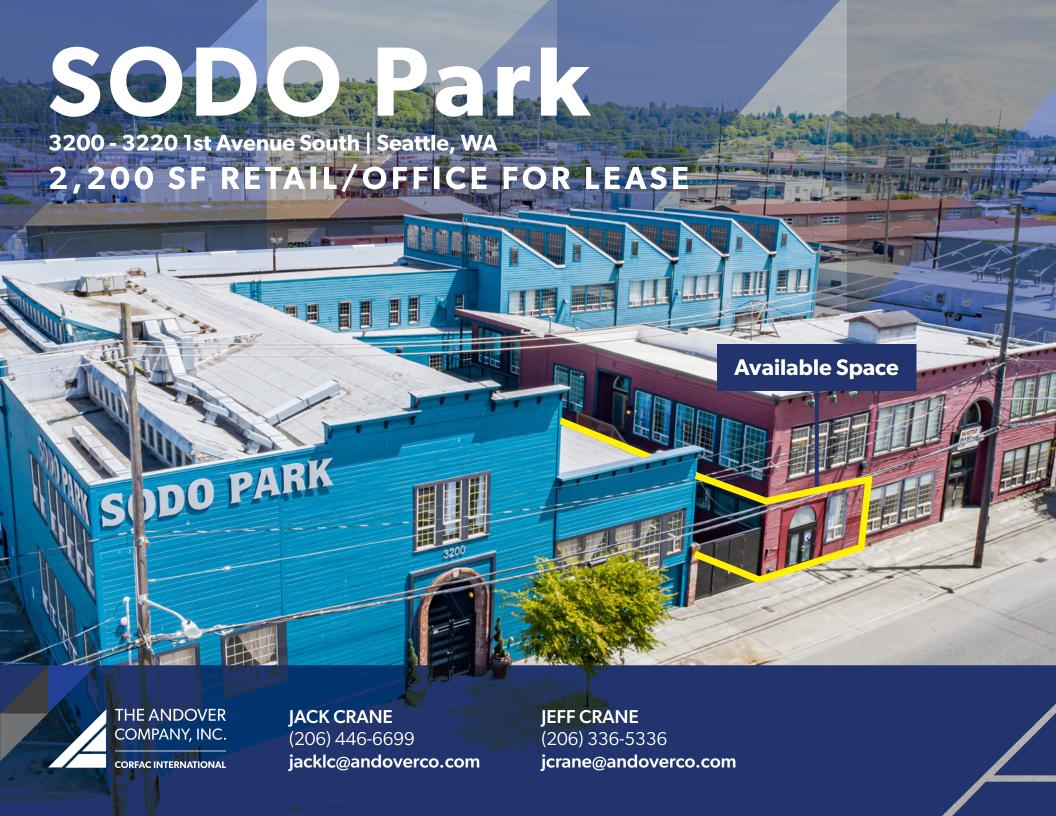

## PROPERTY HIGHLIGHTS

SUITE B600 – TOTAL SIZE OF 2,200 SF

AVAILABLE 4/1/2025 OR SOONER ON 45 DAYS' NOTICE

GREAT SODO LOCATION WITH QUICK ACCESS TO I-5 & I-90

1ST FLOOR RETAIL/OFFICE SPACE WITH EXPOSURE ON 1ST AVE

## **SODO Park**

3200 - 3220 1st Avenue South | Seattle, WA