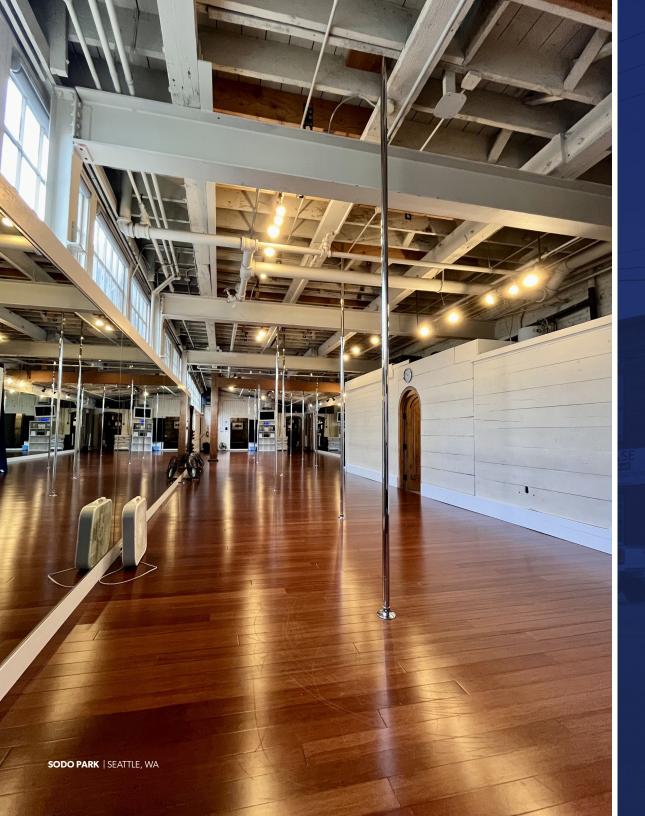

## PROPERTY HIGHLIGHTS

SUITE B600 – TOTAL SIZE OF 2,200 SF

AVAILABLE 4/1/2025 OR SOONER ON 45 DAYS' NOTICE

GREAT SODO LOCATION WITH QUICK ACCESS TO I-5 & I-90

1ST FLOOR RETAIL/OFFICE SPACE WITH EXPOSURE ON 1ST AVE