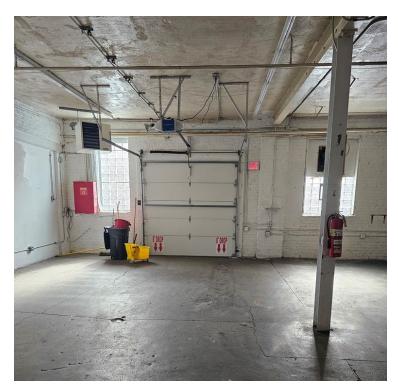

# ROGERS PARK 1,200 SF FLEX/OFFICE/CREATIVE SUITE FOR LEASE





- GREAT SUITE AVAILABLE FOR LEASE IN ROGERS PARK
- CONVENIENT LOCATION WITH QUICK ACCESS TO MAJOR STREETS OF RAVENSWOOD & DEVON
- LESS THAN A MILE AWAY FROM LOYOLA UNIVERSITY AND THE LAKE
- INCLUDES LOADING DOOR

| Size:        | 1,200 SF            |
|--------------|---------------------|
| Lease Price: | \$2,000 Monthly     |
| Lease Type:  | Gross               |
| Floor:       | First Floor—Suite 7 |
| Zoning:      | M1-2                |



STRAUSS REALTY, LTD.

4220 W. MONTROSE AVENUE CHICAGO, ILLINOIS 60641 PHONE: 773-736-3600



## **SECOND LEVEL-FLOOR PLAN**





STRAUSS REALTY, LTD.

4220 W. Montrose avenue Chicago, Illinois 60641 Phone: 773-736-3600



### **INTERIOR**





## **COMMON AREAS**











STRAUSS REALTY, LTD. 4220 W. MONTROSE AVENUE

CHICAGO, ILLINOIS 60641 PHONE: 773-736-3600



#### **MAP**



Shell
BP Gas Station
Devon Market
USPS
McDonalds
Walgreens
Clark Devon Hardware



STRAUSS REALTY, LTD.

4220 W. Montrose avenue Chicago, Illinois 60641 Phone: 773-736-3600