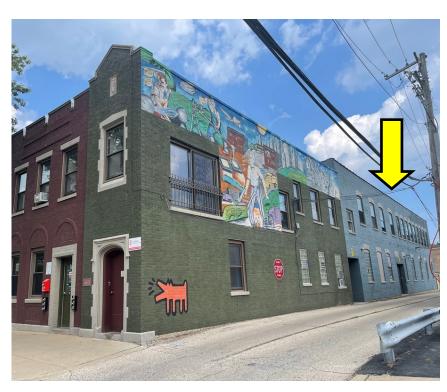

# ROGERS PARK 1,200 SF FLEX/OFFICE/CREATIVE SUITE FOR LEASE

- GREAT SUITE AVAILABLE FOR LEASE IN ROGERS PARK
- CONVENIENT LOCATION WITH QUICK ACCESS TO MAJOR STREETS OF RAVENSWOOD & DEVON
- LESS THAN A MILE AWAY FROM LOYOLA UNIVERSITY AND THE LAKE
- INCLUDES LOADING DOOR