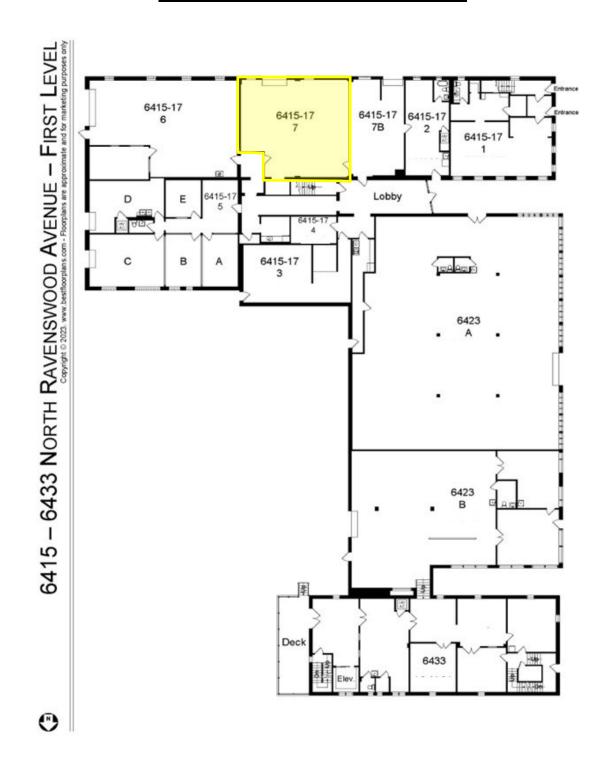

| Size:        | 1,200 SF            |
|--------------|---------------------|
| Lease Price: | \$2,000 Monthly     |
| Lease Type:  | Gross               |
| Floor:       | First Floor—Suite 7 |
| Zoning:      | M1-2                |