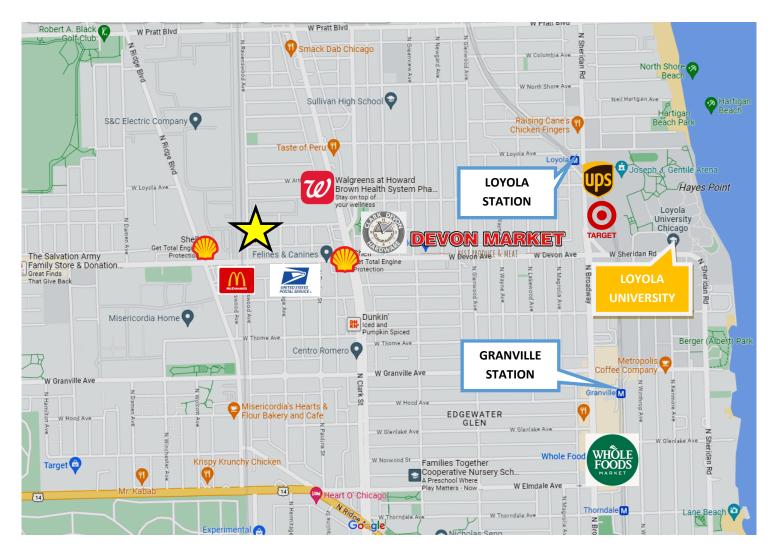

#### **MAP**

Shell
BP Gas Station
Devon Market
USPS
McDonalds
Walgreens
Clark Devon Hardware

STRAUSS REALTY, LTD.

4220 W. Montrose avenue Chicago, Illinois 60641 Phone: 773-736-3600