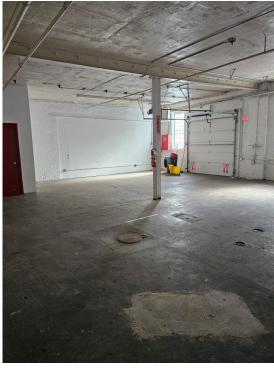

# ROGERS PARK 1,200 SF FLEX/OFFICE/CREATIVE SUITE FOR LEASE





- GREAT SUITE AVAILABLE FOR LEASE IN ROGERS PARK
- CONVENIENT LOCATION WITH QUICK ACCESS TO MAJOR STREETS OF RAVENSWOOD & DEVON
- LESS THAN A MILE AWAY FROM LOYOLA UNIVERSITY AND THE LAKE
- INCLUDES LOADING DOOR

| Size:        | 1,200 SF            |
|--------------|---------------------|
| Lease Price: | \$2,000 Monthly     |
| Lease Type:  | Gross               |
| Floor:       | First Floor—Suite 7 |
| Zoning:      | M1-2                |



STRAUSS REALTY, LTD.

4220 W. MONTROSE AVENUE CHICAGO, ILLINOIS 60641 PHONE: 773-736-3600



## **SECOND LEVEL-FLOOR PLAN**





STRAUSS REALTY, LTD.

4220 W. Montrose avenue Chicago, Illinois 60641 Phone: 773-736-3600



### **INTERIOR**





## **COMMON AREAS**











STRAUSS REALTY, LTD. 4220 W. MONTROSE AVENUE

CHICAGO, ILLINOIS 60641 PHO