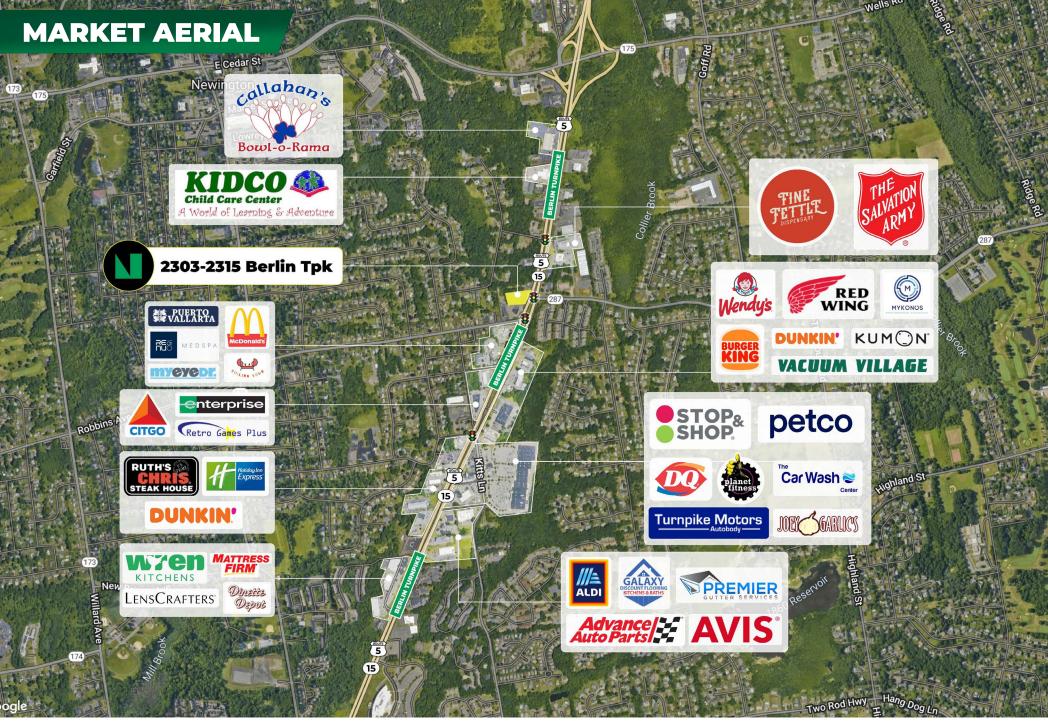

# **NOW AVAILABLE FOR LEASE**

D: 860.529.9000 X 102 kwood@newenglandretail.com www.newenglandretail.com

±3,692 SF In-line Space

2303-2315 Berlin Turnpike, Newington, CT 06111

# 2303-2315 BERLIN TURNPIKE

## **DEMOGRAPHICS**

Estimated population of over 235,000 within 5 miles