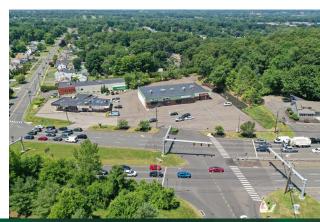

# **NOW AVAILABLE FOR LEASE**

D: 860.529.9000 X 102 kwood@newenglandretail.com www.newenglandretail.com

±3,692 SF In-line Space

2303-2315 Berlin Turnpike, Newington, CT 06111

# 2303-2315 BERLIN TURNPIKE

#### **HIGHLIGHTS**

- · High traffic area with over 41,000 vehicles per day
- · Excellent visibility from Berlin Turnpike
- · Ample on-site parking (111 on-site spaces)
- · Signalized intersection
- · Newly renovated facade coming soon!