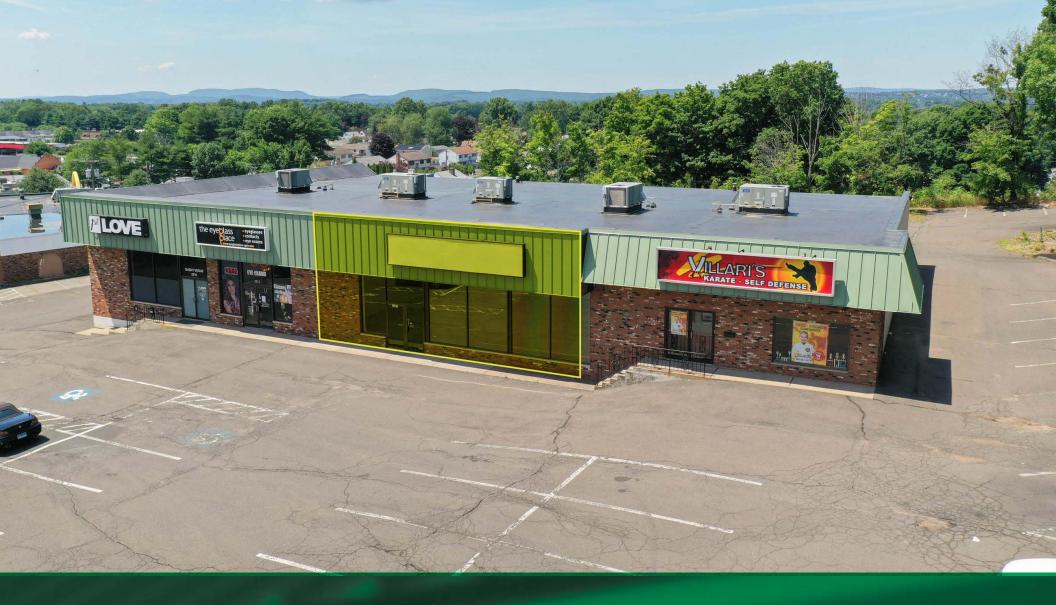

# **NOW AVAILABLE FOR LEASE**

D: 860.529.9000 X 102 kwood@newenglandretail.com www.newenglandretail.com

±3,692 SF In-line Space

2303-2315 Berlin Turnpike, Newington, CT 06111

# 2303-2315 BERLIN TURNPIKE

#### **HIGHLIGHTS**

- · High traffic area with over 41,000 vehicles per day
- · Excellent visibility from Berlin Turnpike
- · Ample on-site parking (111 on-site spaces)
- · Signalized intersection
- · Newly renovated facade coming soon!