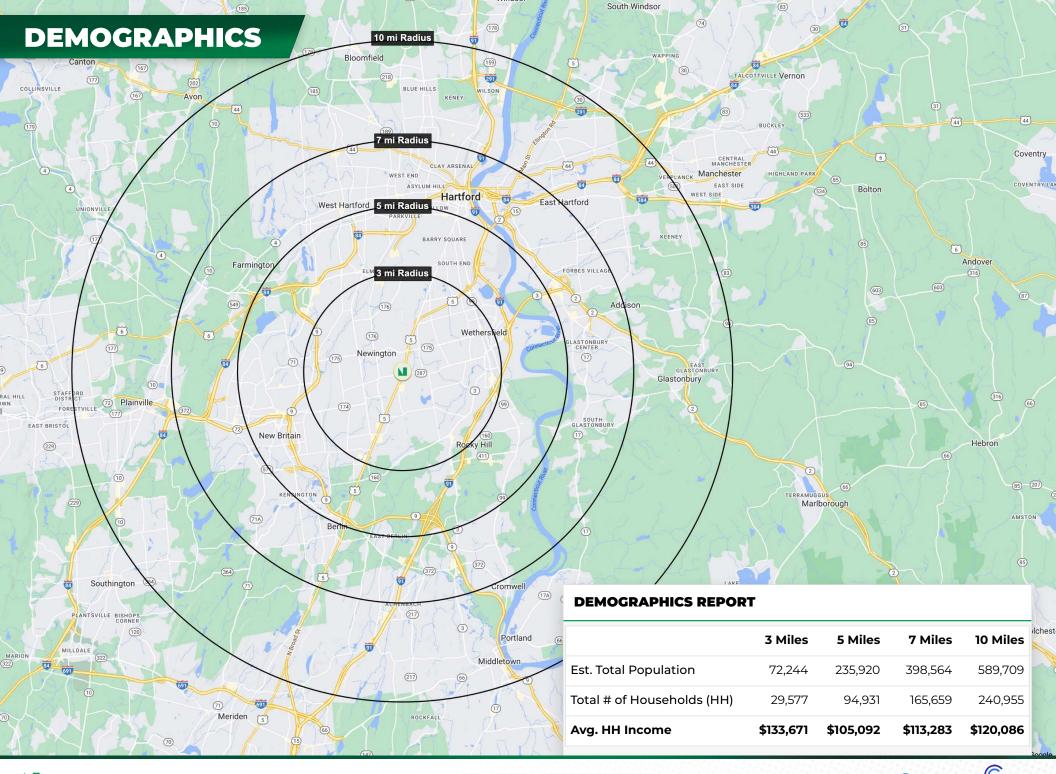

| Retail, medical, or restaurant |

#### **AVAILABLE UNIT(S)**

| UNIT 03              |                 |
|----------------------|-----------------|
| Space Size (Sq. Ft.) | ±3,692 SF       |
| Lease Rate           | \$13.50 PSF NNN |
| NNN Expenses         | \$8.25 PSF      |

#### **HIGHLIGHTS**

- · High traffic area with over 41,000 vehicles per day
- · Excellent visibility from Berlin Turnpike
- · Ample on-site parking (111 on-site spaces)
- · Signalized intersection
- · Newly renovated facade coming soon!



### **HIGHWAY ACCESS**

Approximately 5.6 miles, 9 minutes to Interstate-91



## **DEMOGRAPHICS**

Estimated population of over 235,000 within 5 miles



# TRAFFIC COUNTS

Strong Traffic counts with over 41,000 vehicles per day







































Windsor



(527)



Simsbury



# CONTACT

Kerry Wood

D: 860.529.9000 X 102 | C: 203.520.1794

E: kwood@newenglandretail.com

www.newenglandretail.com









NO WARRANTY OR REPRESENTATION, EXPRESSED OR IMPLIED, IS MADE AS TO THE ACCURACY OF THE INFORMATION CONTAINED HEREIN, AND SAME IS SUBMITTED SUBJECT TO ERRORS, CHANGE OR PRICE, RENTAL OR OTHER CONDITIONS, WITHDRAWAL WITHOUT NOTICE, AND TO ANY SPECIAL LISTING CONDITIONS IMPOSED BY OUR PRINCIPALS