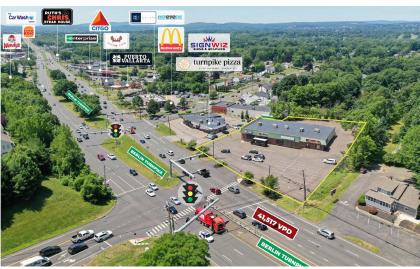

#### **HIGHLIGHTS**

- · High traffic area with over 41,000 vehicles per day
- · Excellent visibility from Berlin Turnpike
- · Ample on-site parking (111 on-site spaces)
- · Signalized intersection
- · Newly renovated facade coming soon!

# TRAFFIC COUNTS

Strong Traffic counts with over 41,000 vehicles per day

Windsor

(527)

Simsbury