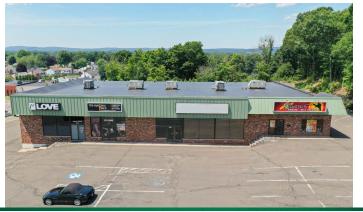

# **NOW AVAILABLE FOR LEASE**

D: 860.529.9000 X 102 kwood@newenglandretail.com www.newenglandretail.com

±3,692 SF In-line Space

2303-2315 Berlin Turnpike, Newington, CT 06111

# 2303-2315 BERLIN TURNPIKE

### **PROPERTY DETAILS** Now Leasing

| Building Size (GLA)    | ±9,600 SF                      |
|------------------------|--------------------------------|
| Available Unit Size(s) | ±3,692 SF                      |
| Lot Size               | 1.58 Acres                     |
| Parking                | 111 on-site spaces             |
| Curb Cuts              | Two (2)                        |
| Use Type               | Retail, medical, or restaurant |

#### **HIGHLIGHTS**

- · High traffic area with over 41,000 vehicles per day
- · Excellent visibility from Berlin Turnpike
- · Ample on-site parking (111 on-site spaces)
- · Signalized intersection
- · Newly renovated facade coming soon!