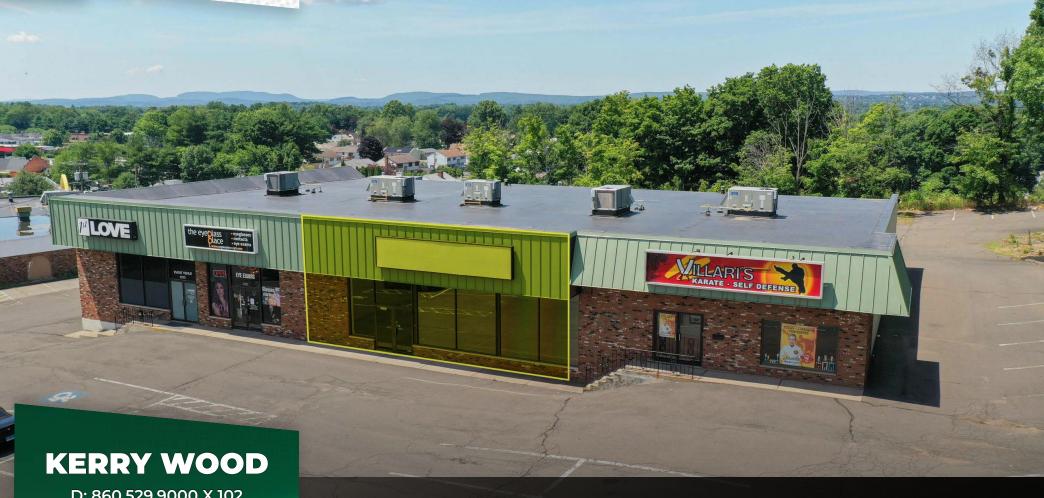

# **NOW AVAILABLE FOR LEASE**

D: 860.529.9000 X 102 kwood@newenglandretail.com www.newenglandretail.com

±3,692 SF In-line Space

2303-2315 Berlin Turnpike, Newington, CT 06111

# 2303-2315 BERLIN TURNPIKE

### **PROPERTY DETAILS** Now Leasing

| Building Size (GLA)    | ±9,600 SF                      |
|------------------------|--------------------------------|
| Available Unit Size(s) | ±3,692 SF                      |
| Lot Size               | 1.58 Acres                     |
| Parking                | 111 on-site spaces             |
| Curb Cuts              | Two (2)                        |
| Use Type               | Retail, medical, or restaurant |

#### **HIGHLIGHTS**

- · High traffic area with over 41,000 vehicles per day
- · Excellent visibility from Berlin Turnpike
- · Ample on-site parking (111 on-site spaces)
- · Signalized intersection
- · Newly renovated facade coming soon!