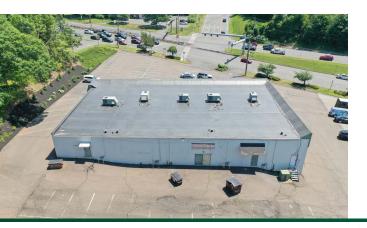

### **PROPERTY DETAILS** Now Leasing

| Building Size (GLA)    | ±9,600 SF                      |
|------------------------|--------------------------------|
| Available Unit Size(s) | ±3,692 SF                      |
| Lot Size               | 1.58 Acres                     |
| Parking                | 111 on-site spaces             |
| Curb Cuts              | Two (2)                        |
| Use Type               | Retail, medical, or restaurant |