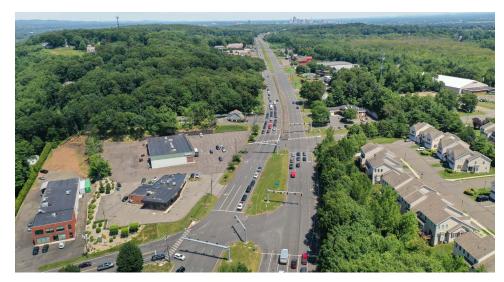

# 2303-2315 BERLIN TURNPIKE

### **HIGHWAY ACCESS**

Approximately 5.6 miles, 9 minutes to Interstate-91