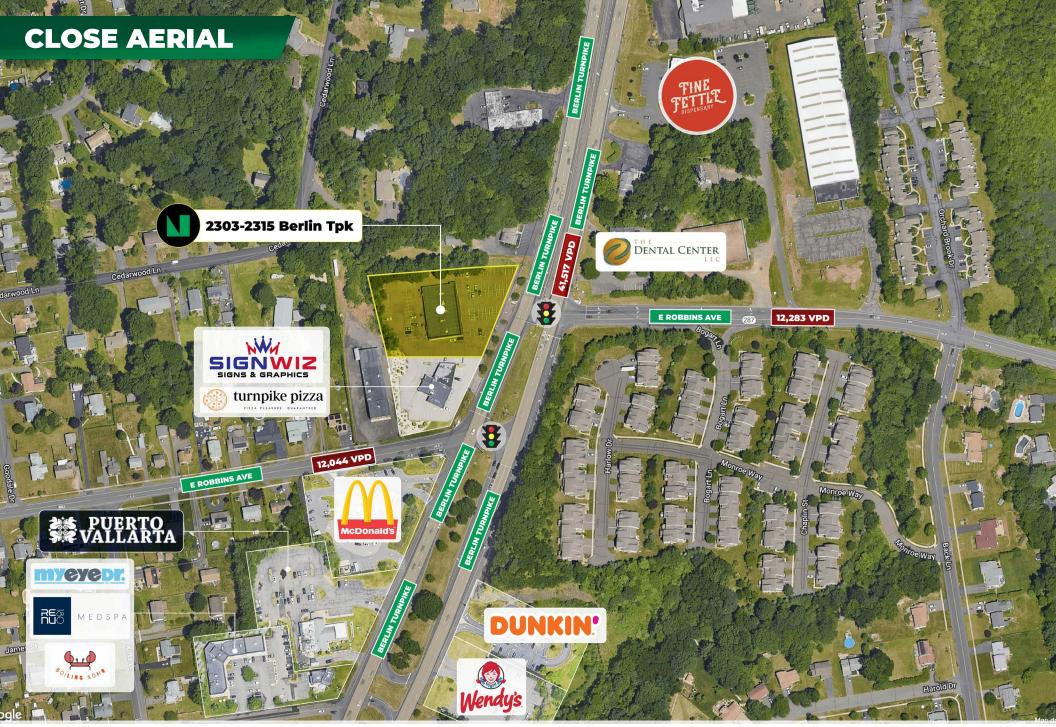

# **NOW AVAILABLE FOR LEASE**

D: 860.529.9000 X 102 kwood@newenglandretail.com www.newenglandretail.com

±3,692 SF In-line Space

2303-2315 Berlin Turnpike, Newington, CT 06111

# 2303-2315 BERLIN TURNPIKE

#### **HIGHLIGHTS**

- · High traffic area with over 41,000 vehicles per day
- · Excellent visibility from Berlin Turnpike
- · Ample on-site parking (111 on-site spaces)
- · Signalized intersection
- · Newly renovated facade coming soon!

# TRAFFIC COUNTS

Strong Traffic counts with over 41,000 vehicles per day

Windsor

(527)

Simsbury