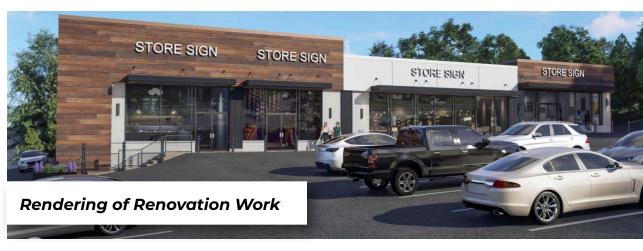

#### **HIGHLIGHTS**

- · High traffic area with over 41,000 vehicles per day
- · Excellent visibility from Berlin Turnpike
- · Ample on-site parking (111 on-site spaces)
- · Signalized intersection
- · Newly renovated facade coming soon!