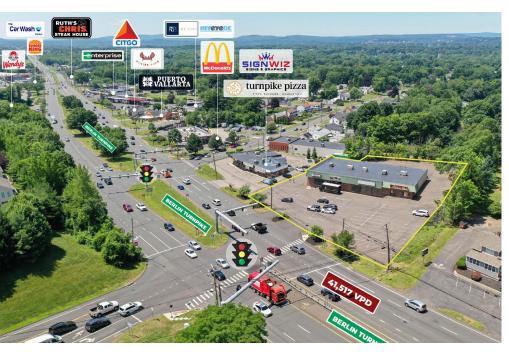

#### **HIGHLIGHTS**

- · High traffic area with over 41,000 vehicles per day
- · Excellent visibility from Berlin Turnpike
- · Ample on-site parking (111 on-site spaces)
- · Signalized intersection
- · Newly renovated facade coming soon!

### **HIGHWAY ACCESS**

Approximately 5.6 miles, 9 minutes to Interstate-91

## **DEMOGRAPHICS**

Estimated population of over 235,000 within 5 miles

# TRAFFIC COUNTS

Strong Traffic counts with over 41,000 vehicles per day

Windsor

(527)

Simsbury