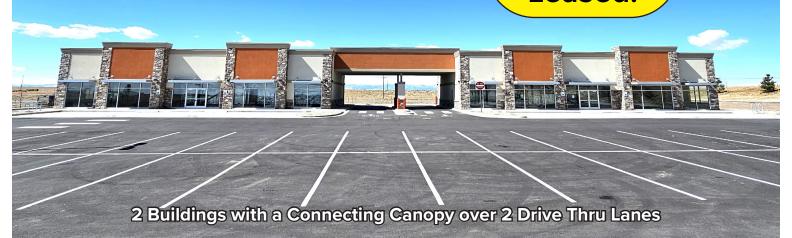

### Lease Rate: Call Broker

- 2 Newly Constructed Building Shells
- Each side is divisible to 1,300 or 3,900 SF
- Tenant Can Select the Interior Design Finishes
- 2 Separate Drive Thrus One for each building
- Perfect Location for a Restaurant, Coffee Shop or Bank
- Traffic Count: 12,000 VPD

## Size: ±8,139 SF

- Near the Pepsi Beverages Company Distribution Center
- Effortless Access to Highway 34 & SH 257
- Zoned: Commercial

North Side Leased!