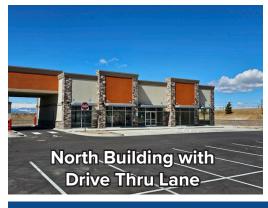

### Lease Rate: Call Broker

- 2 Newly Constructed Building Shells
- Each side is divisible to 1,300 or 3,900 SF
- Tenant Can Select the Interior Design Finishes
- 2 Separate Drive Thrus One for each building
- Perfect Location for a Restaurant, Coffee Shop or Bank
- Traffic Count: 12,000 VPD

## Size: ±8,139 SF

- Near the Pepsi Beverages Company Distribution Center
- Effortless Access to Highway 34 & SH 257
- Zoned: Commercial

North Side Leased!