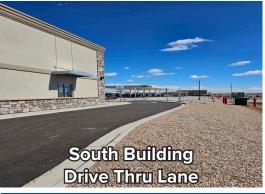

### Lease Rate: Call Broker

- 2 Newly Constructed Building Shells
- Each side is divisible to 1,300 or 3,900 SF
- Tenant Can Select the Interior Design Finishes
- 2 Separate Drive Thrus One for each building
- Perfect Location for a Restaurant, Coffee Shop or Bank
- Traffic Count: 12,000 VPD

# 11705 W 24th St

**GREELEY, COLORADO 80634** 