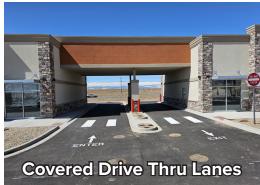

### Lease Rate: Call Broker

- 2 Newly Constructed Building Shells
- Each side is divisible to 1,300 or 3,900 SF
- Tenant Can Select the Interior Design Finishes
- 2 Separate Drive Thrus One for each building
- Perfect Location for a Restaurant, Coffee Shop or Bank
- Traffic Count: 12,000 VPD