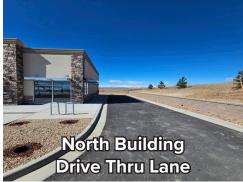

### Lease Rate: Call Broker

- 2 Newly Constructed Building Shells
- Each side is divisible to 1,300 or 3,900 SF
- Tenant Can Select the Interior Design Finishes
- 2 Separate Drive Thrus One for each building
- Perfect Location for a Restaurant, Coffee Shop or Bank
- Traffic Count: 12,000 VPD

# 11701 W 24th St

**GREELEY, COLORADO 80634** 