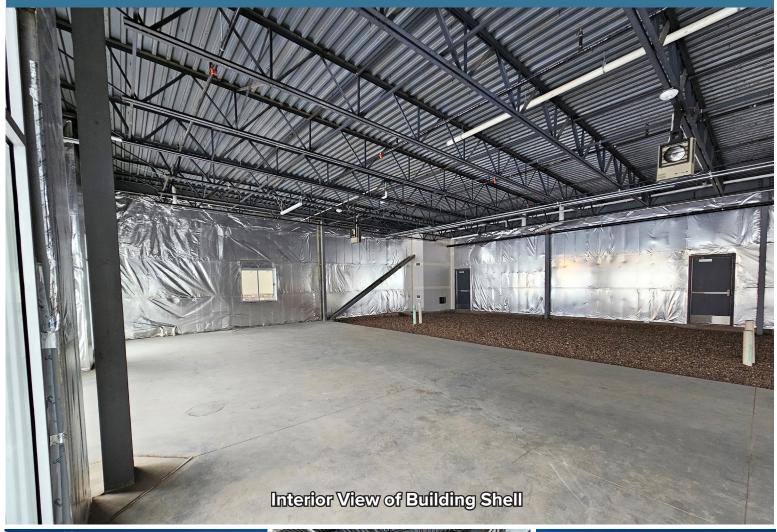

### Lease Rate: Call Broker

- 2 Newly Constructed Building Shells
- Each side is divisible to 1,300 or 3,900 SF
- Tenant Can Select the Interior Design Finishes
- 2 Separate Drive Thrus One for each building
- Perfect Location for a Restaurant, Coffee Shop or Bank
- Traffic Count: 12,000 VPD

## Size: ±8,139 SF

- Near the Pepsi Beverages Company Distribution Center
- Effortless Access to Highway 34 & SH 257
- Zoned: Commercial

North Side Leased!