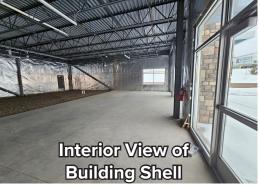

### Lease Rate: Call Broker

- 2 Newly Constructed Building Shells
- Each side is divisible to 1,300 or 3,900 SF
- Tenant Can Select the Interior Design Finishes
- 2 Separate Drive Thrus One for each building
- Perfect Location for a Restaurant, Coffee Shop or Bank
- Traffic Count: 12,000 VPD

## Size: ±8,139 SF