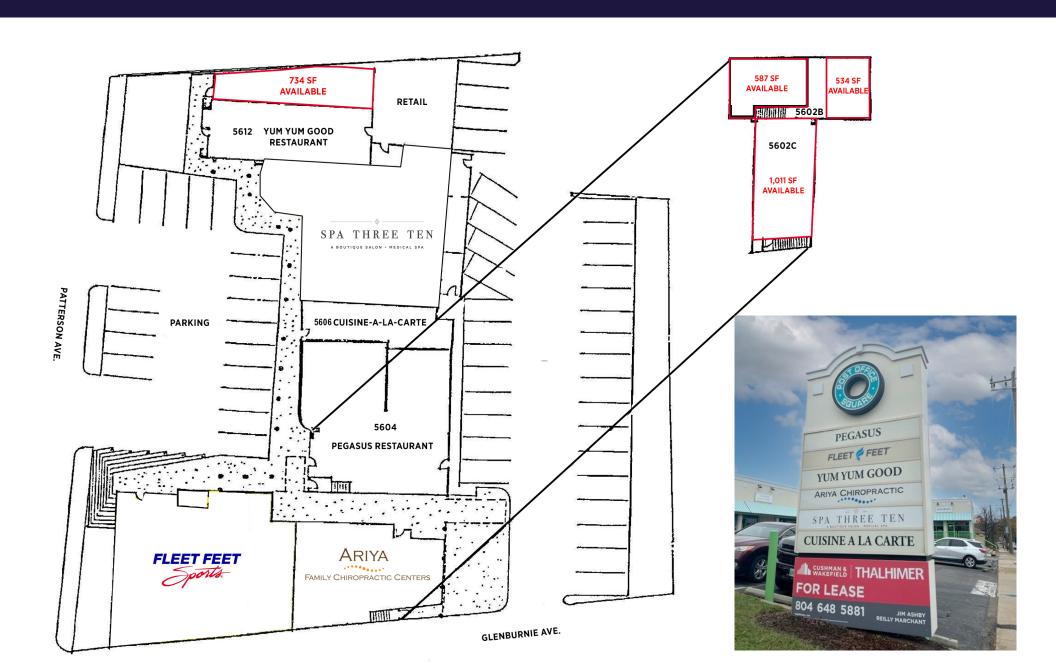

### Property Features

- 734 SF AVAILABLE
- THREE SECOND FLOOR OFFICE SPACES AVAILABLE
- 16,009 SF Specialty Retail Center
- Excellent visibility on Patterson Avenue
- High income retail trade area (\$100K within 1 mile)
- New pylon signage
- 19,000 VPD

Site Plan

**Property Aerial** 