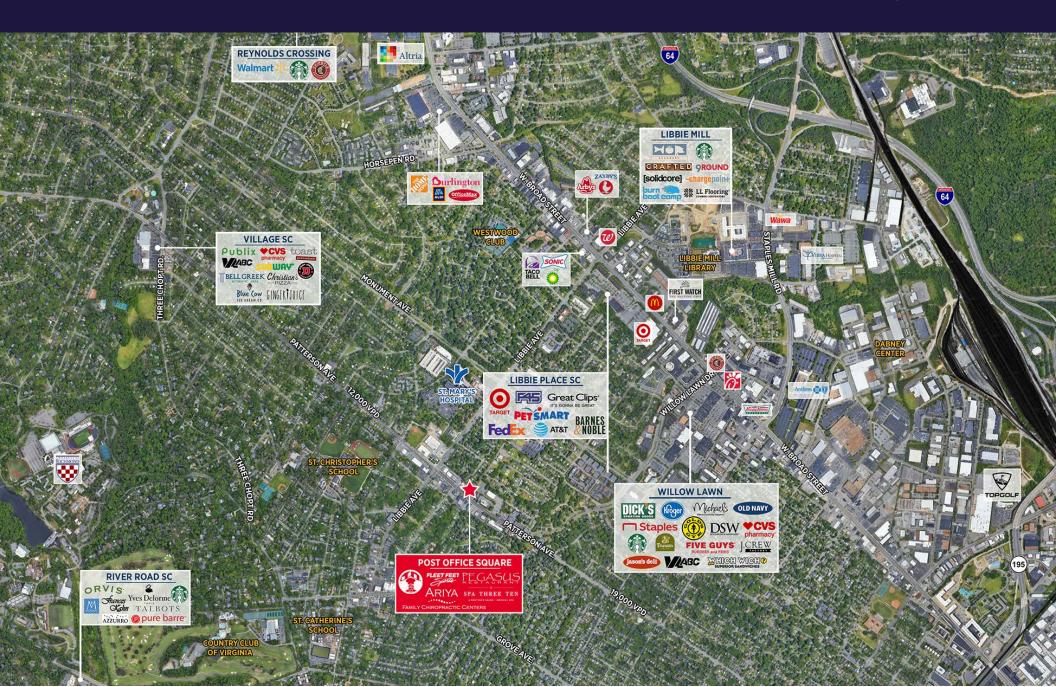

le, we make no representation as to the condition of the property (or properties) in question.

### Property Features





- 734 SF AVAILABLE
- THREE SECOND FLOOR OFFICE SPACES AVAILABLE
- 16,009 SF Specialty Retail Center
- Excellent visibility on Patterson Avenue
- High income retail trade area (\$100K within 1 mile)
- New pylon signage
- 19,000 VPD

#### **JOIN TENANTS**















| DEMOGRAPHICS          |           |           |           |
|-----------------------|-----------|-----------|-----------|
|                       | 1 MILE    | 3 MILES   | 5 MILES   |
| Population            | 11,155    | 84,997    | 259,989   |
| Avg. Household Income | \$205,376 | \$132,787 | \$106,160 |
| Daytime Population    | 19,334    | 116,159   | 317,980   |

Site Plan



**Property Aerial** 





#### For more information, please contact:

Jim Ashby | jim.ashby@thalhimer.com | 804 697 3455 Reilly Marchant | reilly.marchant@thalhimer.com | 804.697.3478



Thalhimer Center 11100 W. Broad Street Glen Allen, VA 23060 thalhimer.com

Independently Owned and Operated / A Member of the Cushman & Wakefield Alliance

Cushman & Wakefield | Thalhimer © 2025. No warranty or representation, express or implied, is made to the accuracy or completeness of the information contained herein, and same is submitted subject to errors, omissions, change of price, rental or other conditions, withdrawal without notice, and to any special listing conditions imposed by the property owner(s). As applicable, we make no representation as to the condition of the property (or properties) in question.