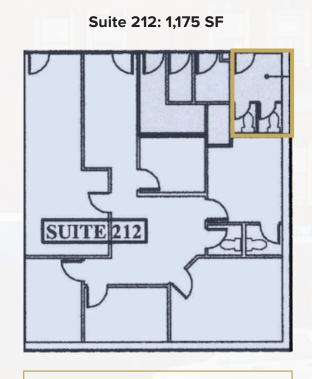

#### **SUITES AVAILABLE**

 Suite 108:
 1,107 SF

 Suite 212:
 1,175 SF

Third Floor: Combination of sizes available, pick your practice

| Suite 300:          | 574 SF   |
|---------------------|----------|
| Suite 310:          | 1,224 SF |
| Suite 320:          | Leased   |
| Suite 320 Expanded: | Leased   |
| Suite 330:          | 570 SF   |
| Suite 350:          | 4,542 SF |
| Suite 360:          | Leased   |
| Suite 370:          | Leased   |
| Suite 380:          | 1,071 SF |

# **SUITE 108 & SUITE 212**