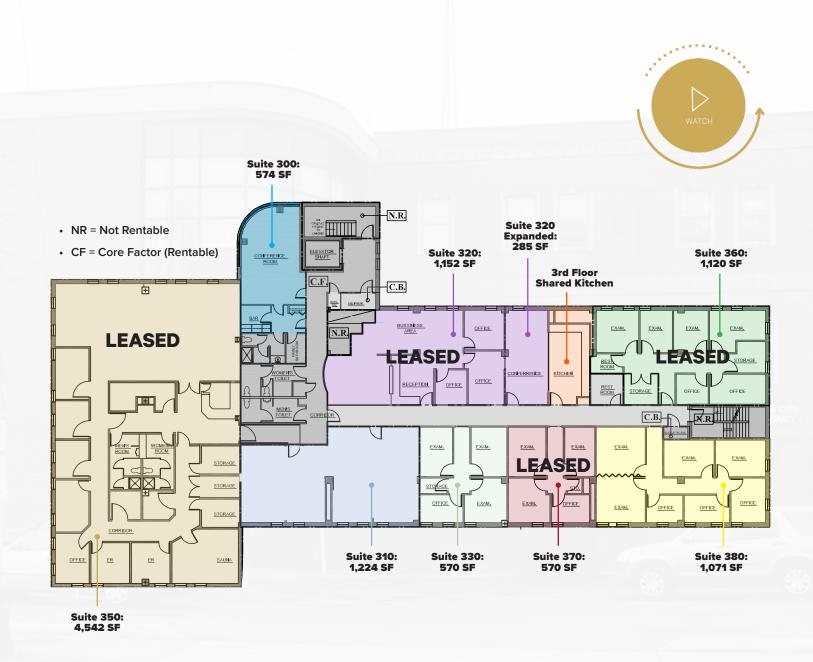

#### **SUITES AVAILABLE**

 Suite 108:
 1,107 SF

 Suite 212:
 1,175 SF

Third Floor: Combination of sizes available, pick your practice

| Suite 300:          | 574 SF   |
|---------------------|----------|
| Suite 310:          | 1,224 SF |
| Suite 320:          | Leased   |
| Suite 320 Expanded: | Leased   |
| Suite 330:          | 570 SF   |
| Suite 350:          | 4,542 SF |
| Suite 360:          | Leased   |
| Suite 370:          | Leased   |
| Suite 380:          | 1,071 SF |

**Total 3rd Floor Remaining:** 3,439 SF

## FLOOR PLAN - 3RD FLOOR