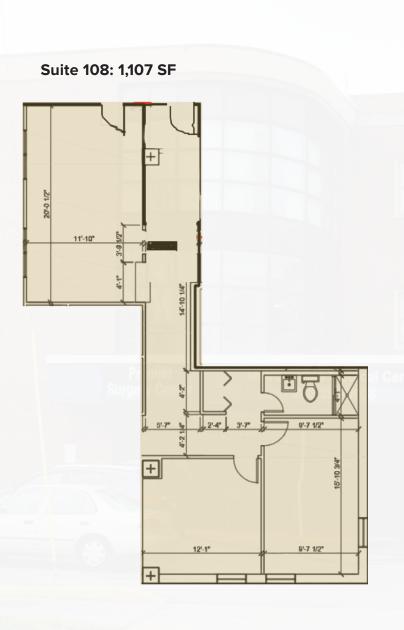

#### **SUITES AVAILABLE**

 Suite 108:
 1,107 SF

 Suite 212:
 1,175 SF

Third Floor: Combination of sizes available, pick your practice

| Suite 300:          | 574 SF   |
|---------------------|----------|
| Suite 310:          | 1,224 SF |
| Suite 320:          | Leased   |
| Suite 320 Expanded: | Leased   |
| Suite 330:          | 570 SF   |
| Suite 350:          | 4,542 SF |
| Suite 360:          | Leased   |
| Suite 370:          | Leased   |
| Suite 380:          | 1,071 SF |

# **SUITE 108 & SUITE 212**