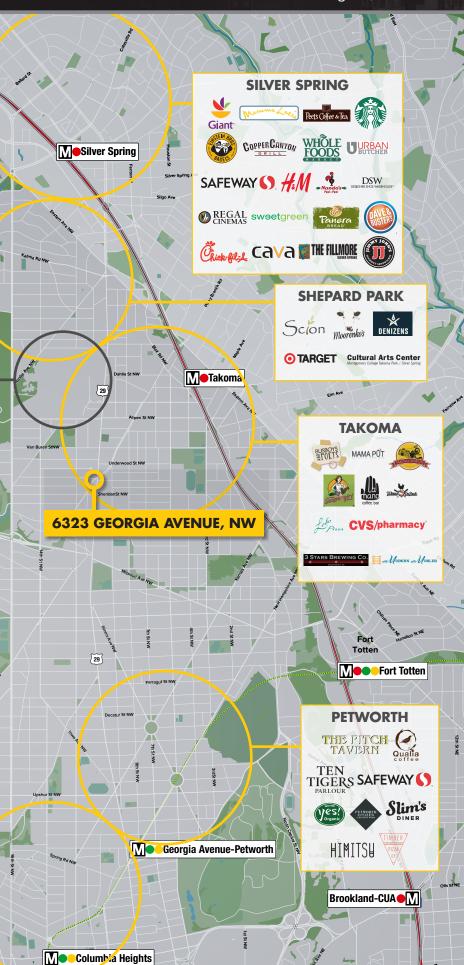

### **PROPERTY HIGHLIGHTS**

- Building tenants and their staff have a plethora of eating and shopping options
- The post office is located next door
- Full Service leases available
- The Parks at "Walter Reed" town center and the "Beacon Center", Safeway and CVS are in immediate walking distance

## Metropolitan Medical Center 6323 Georgia Avenue NW

Washington, DC 20011

Prominently situated at the signalized intersection of Georgia Avenue NW and Piney Branch Road NW/Tuckerman Street NW, the asset is enhanced by nearby commercial tenants such as Safeway, Starbucks, CVS, SunTrust, M&T Bank, and T-Mobile amongst others which are all located within one block. Northwest Washington, DC's first Walmart is only four blocks South on Georgia Avenue NW and the one billion dollar development called "The Parks at Walter Reed" is 4 blocks to the north.