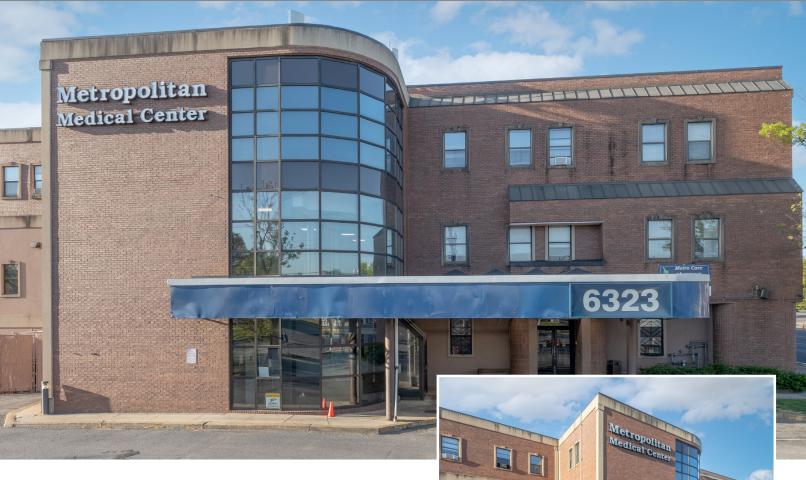

## Metropolitan Medical Center 6323 Georgia Avenue NW

Washington, DC 20011

## Metropolitan Medical Center 6323 Georgia Avenue NW

Washington, DC 20011

Prominently situated at the signalized intersection of Georgia Avenue NW and Piney Branch Road NW/Tuckerman Street NW, the asset is enhanced by nearby commercial tenants such as Safeway, Starbucks, CVS, SunTrust, M&T Bank, and T-Mobile amongst others which are all located within one block. Northwest Washington, DC's first Walmart is only four blocks South on Georgia Avenue NW and the one billion dollar development called "The Parks at Walter Reed" is 4 blocks to the north.