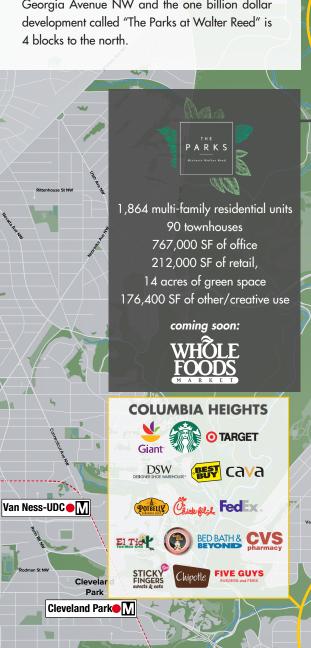

### **PROPERTY HIGHLIGHTS**

- Building tenants and their staff have a plethora of eating and shopping options
- The post office is located next door
- Full Service leases available
- The Parks at "Walter Reed" town center and the "Beacon Center", Safeway and CVS are in immediate walking distance

## Metropolitan Medical Center 6323 Georgia Avenue NW

Washington, DC 20011

Prominently situated at the signalized intersection of Georgia Avenue NW and Piney Branch Road NW/Tuckerman Street NW, the asset is enhanced by nearby commercial tenants such as Safeway, Starbucks, CVS, SunTrust, M&T Bank, and T-Mobile amongst others which are all located within one block. Northwest Washington, DC's first Walmart is only four blocks South on Georgia Avenue NW and the one billion dollar development called "The Parks at Walter Reed" is 4 blocks to the north.