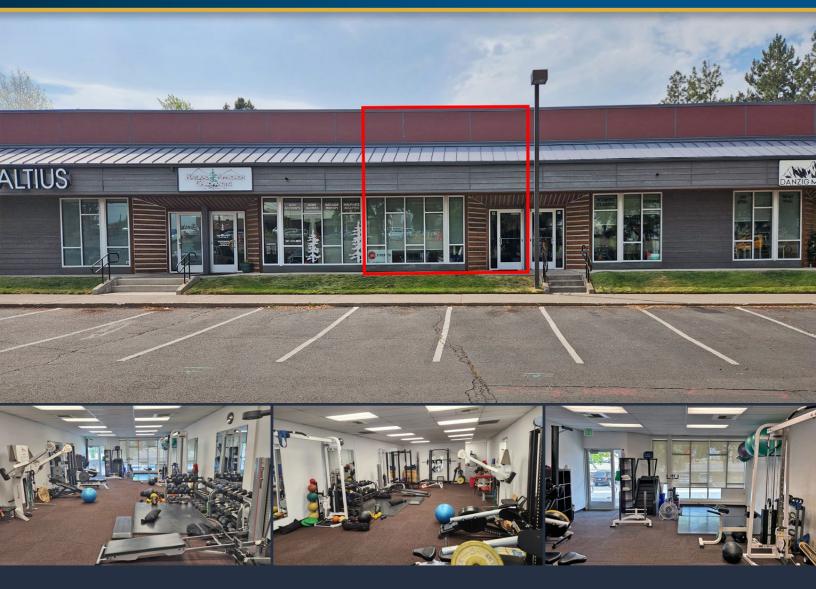

## Deschutes Business Center Open Retail Suite 20370 Empire Ave, Suite C5, Bend, OR 97701

## **PROPERTY DETAILS**

FOR LEASE

1,370 SF | \$1.85/SF/MO. NNN

| Avail. Space: | Suite C5 – 1,370 SF   |
|---------------|-----------------------|
| Lease Rate:   | \$1.85/SF/Mo. NNN     |
| CAMs:         | Est. at \$0.68/SF/Mo. |
| Zoning:       | Mixed Employment (ME) |
| Parking:      | Ample onsite spaces   |
| Date Avail.:  | November 1, 2024      |

### HIGHLIGHTS

- Open retail suite
- Professionally managed
- Conveniently located off the Hwy 97 Empire exit on the north end of Bend
- High traffic counts of 15,300 AADT on Hwy 97/ Hwy 20 and 15,870 AADT on Empire Blvd. (2022 TrafficMetrix)