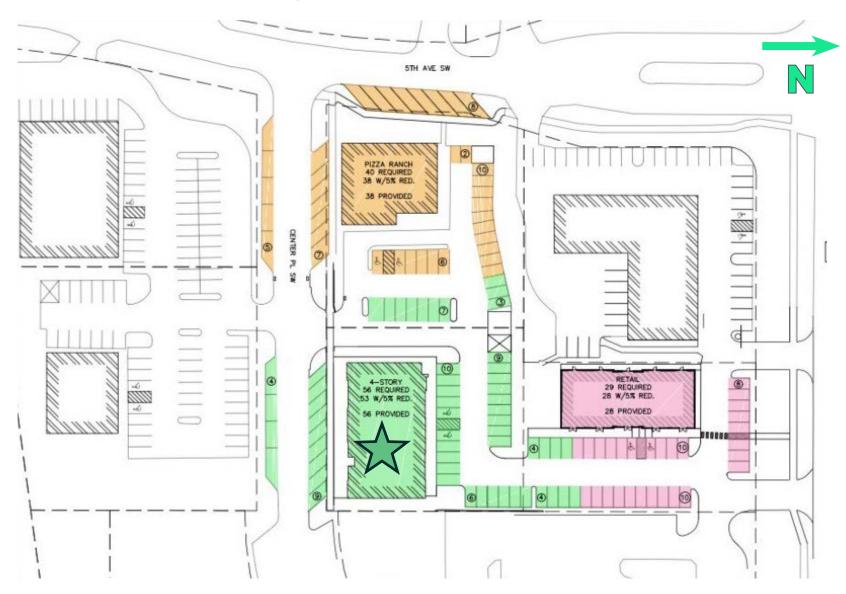

# Mixed -Use Property

### Retail Space

#### **Available Space**

- + Suite D: 1,805 SF
- + Sublease Rate: \$3.200/month
- + Lease expires 4/30/2030
- + First Floor retail with parking & access from the front and rear
- + Across the street from Prairie Heritage Civic Plaza & Hy-Vee
- + Less than a block from Hy-Vee, Pizza Ranch, Jimmy Johns, Casey's, Kum & Go, and Walgreens
- + Less than two miles from I-80
- + Traffic Count
  - 8th Street SW: 12,773 vpd

#### **Contact Us**

#### Josh Masters

Senior Associate +1 515 783 4174 josh.masters2@cbre.com Licensed in the State of Iowa 415 Center PI SW Altoona, IA 50009 www.cbre.com/desmoines



### Floor Plan





## Site Plan & Parking





# Site Plan & Parking





### Location



© 2024 CBRE, Inc. All rights reserved. This information has been obtained from sources believed reliable, but has not been verified for accuracy or completeness. You should conduct a careful, independent investigation of the property and verify all information. Any reliance on this information is solely at your own risk. CBRE and the CBRE logo are service marks of CBRE, Inc. All other marks displayed on this document are the property of their respective owners, and the use of such logos does not imply any affiliation with or endorsement of CBRE. Photos herein are the property of their respective owners. Use of these images without the express written consent of the owner is prohibited.