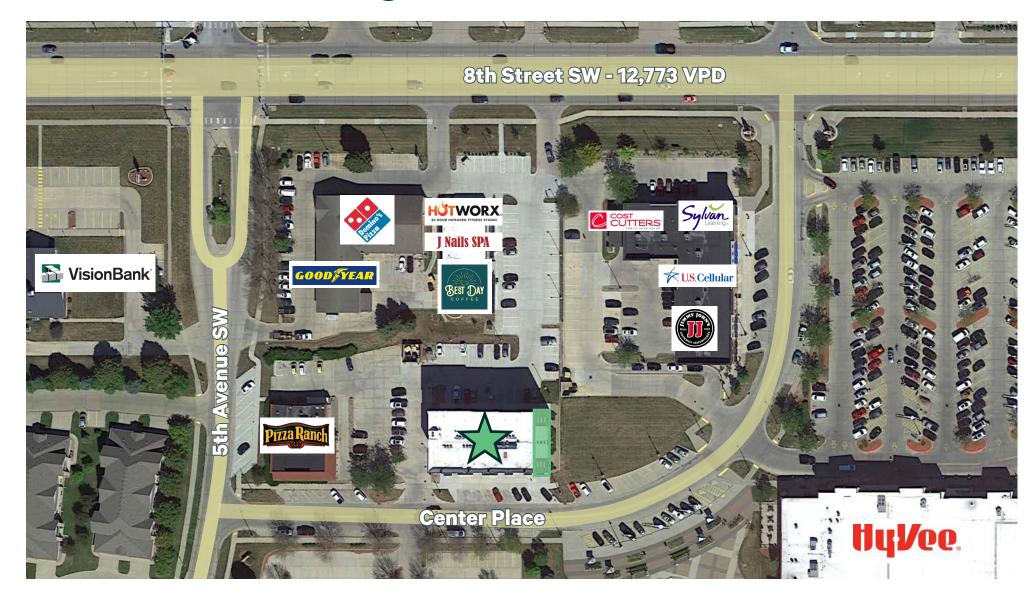

### Location

© 2024 CBRE, Inc. All rights reserved. This information has been obtained from sources believed reliable, but has not been verified for accuracy or completeness. You should conduct a careful, independent investigation of the property and verify all information. Any reliance on this information is solely at your own risk. CBRE and the CBRE logo are service marks of CBRE, Inc. All other marks displayed on this document are the property of their respective owners, and the use of such logos does not imply any affiliation with or endorsement of CBRE. Photos herein are the property of their respective owners. Use of these images without the express written consent of the owner is prohibited.

#### **Available Space**

- + Suite D: 1,805 SF
- + Sublease Rate: \$3.200/month
- + Lease expires 4/30/2030
- + First Floor retail with parking & access from the front and rear
- + Across the street from Prairie Heritage Civic Plaza & Hy-Vee
- + Less than a block from Hy-Vee, Pizza Ranch, Jimmy Johns, Casey's, Kum & Go, and Walgreens
- + Less than two miles from I-80
- + Traffic Count
  - 8th Street SW: 12,773 vpd