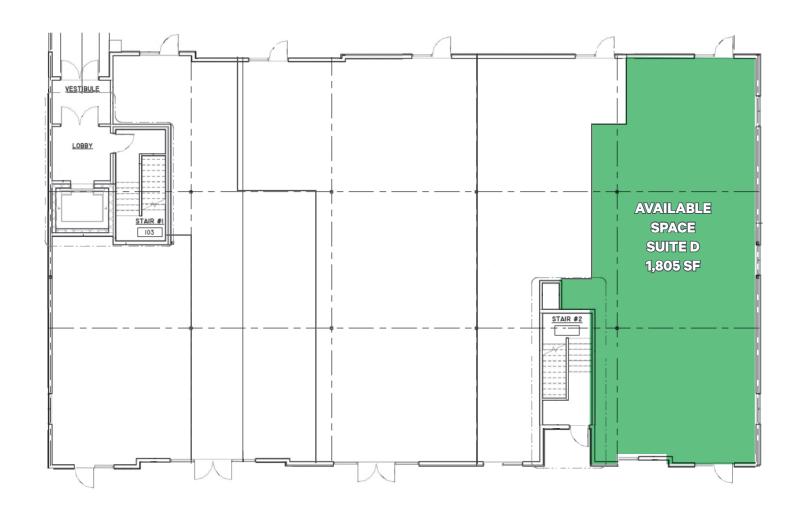

### Floor Plan

#### **Available Space**

- + Suite D: 1,805 SF
- + Sublease Rate: \$3.200/month
- + Lease expires 4/30/2030
- + First Floor retail with parking & access from the front and rear
- + Across the street from Prairie Heritage Civic Plaza & Hy-Vee
- + Less than a block from Hy-Vee, Pizza Ranch, Jimmy Johns, Casey's, Kum & Go, and Walgreens
- + Less than two miles from I-80
- + Traffic Count
  - 8th Street SW: 12,773 vpd