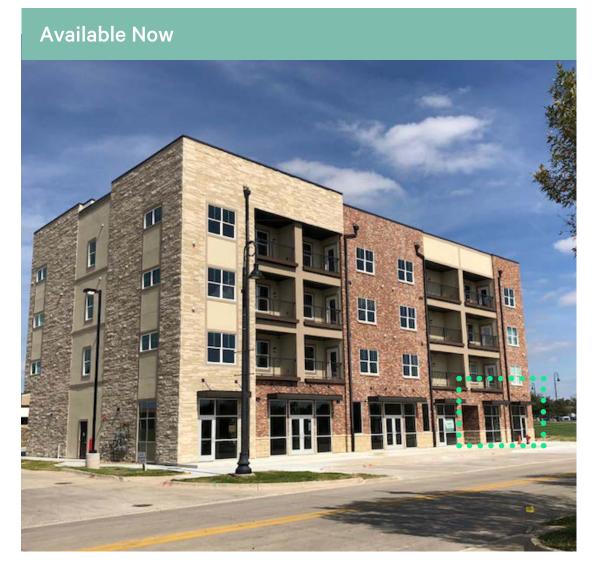

# Mixed -Use Property

#### **Available Space**

- + Suite D: 1,805 SF
- + Sublease Rate: \$3.200/month
- + Lease expires 4/30/2030
- + First Floor retail with parking & access from the front and rear
- + Across the street from Prairie Heritage Civic Plaza & Hy-Vee
- + Less than a block from Hy-Vee, Pizza Ranch, Jimmy Johns, Casey's, Kum & Go, and Walgreens
- + Less than two miles from I-80
- + Traffic Count
  - 8th Street SW: 12,773 vpd