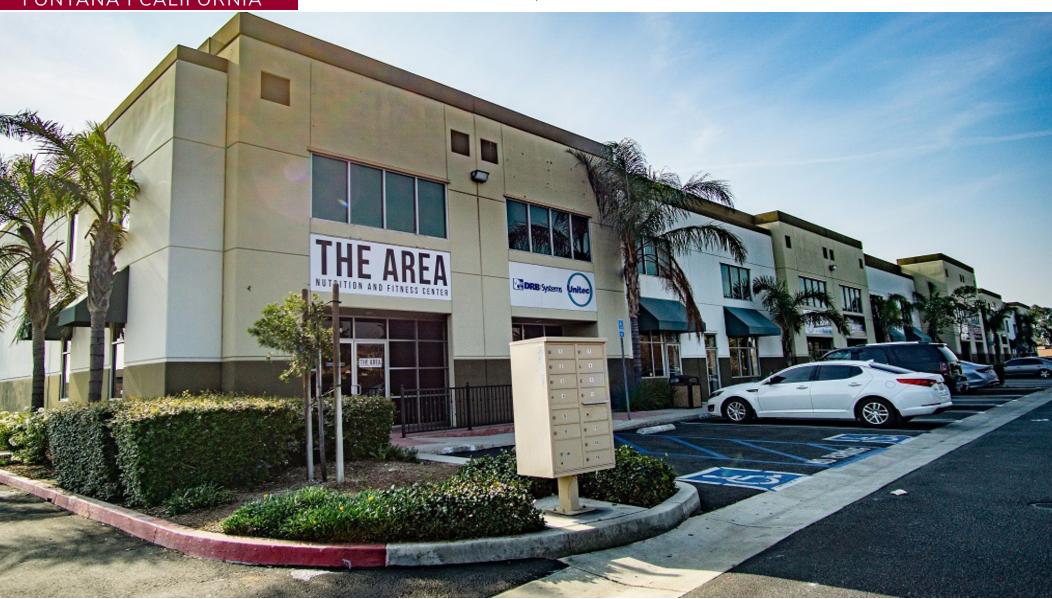

## 14189

FOOTHILL BOULEVARD I SUITE 108 FONTANA I CALIFORNIA

## **AVAILABLE FOR SALE OR LEASE**

±6,637 SQUARE FOOT INDUSTRIAL/FLEX UNIT

#### PROPERTY HIGHLIGHTS

- >> Heritage Business Park
- >> ±6,637 Square Foot Industrial/Flex Unit
- >> ±2,222 Square Feet of Office Space
- >> 20' Clearance Height
- >> One (1) Ground Level Door
- >> Fire Sprinklered
- >> Ample Building Parking
- >> Prime Foothill Boulevard Location
- >> In Close Proximity to the I-15 Freeway
- >> Built in 2008