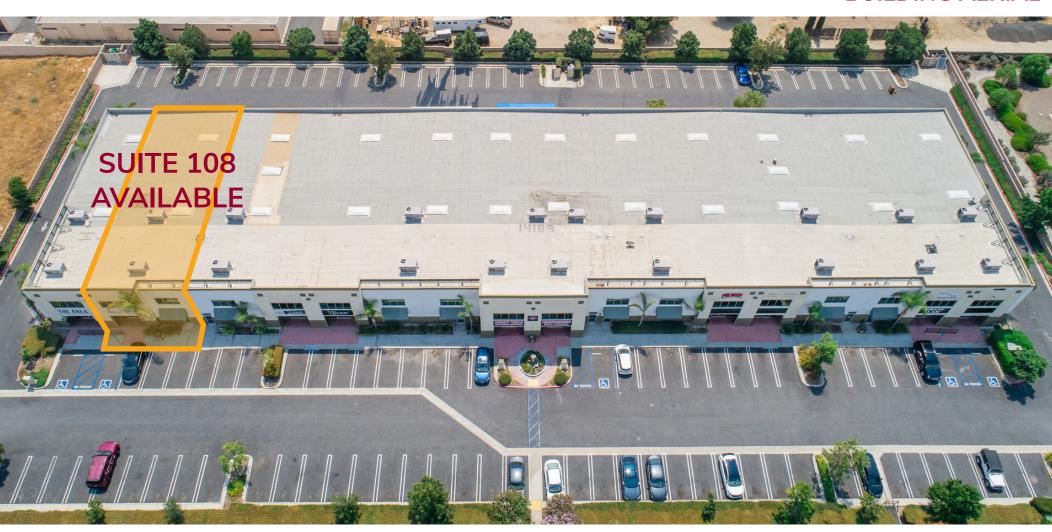

rk
- >> ±6,637 Square Foot Industrial/Flex Unit
- >> ±2,222 Square Feet of Office Space
- >> 20' Clearance Height
- >> One (1) Ground Level Door
- >> Fire Sprinklered
- >> Ample Building Parking
- >> Prime Foothill Boulevard Location
- >> In Close Proximity to the I-15 Freeway
- >> Built in 2008

### **LOCATION MAP**



#### KEN JONES | SIOR SENIOR VICE PRESIDENT/PRINCIPAL D 909.373.2726 | DRE #01703262 kjones@lee-assoc.com

BEN PALITZ |
SENIOR ASSOCIATE
D. 909 373 2910 | DRE #02093

D 909.373.2910 | DRE #02093182 bpalitz@lee-assoc.com

#### COLE MCFETTERS | ASSOCIATE

D 909.373.2733 | DRE #02203508 cmcfetters@lee-assoc.com





# 14189 FOOTHILL BOULEVARD I SUITE 108 FONTANA I CALIFORNIA

## **AVAILABLE FOR SALE OR LEASE**

±6,637 SQUARE FOOT INDUSTRIAL/FLEX UNIT

### **BUILDING AERIAL**



#### KEN JONES | SIOR SENIOR VICE PRESIDENT/PRINCIPAL

D 909.373.2726 | DRE #01703262 kjones@lee-assoc.com

#### BEN PALITZ | SENIOR ASSOCIATE

D 909.373.2910 | DRE #02093182 bpalitz@lee-assoc.com

#### COLE MCFETTERS | ASSOCIATE

D 909.373.2733 | DRE #02203508 cmcfetters@lee-assoc.com