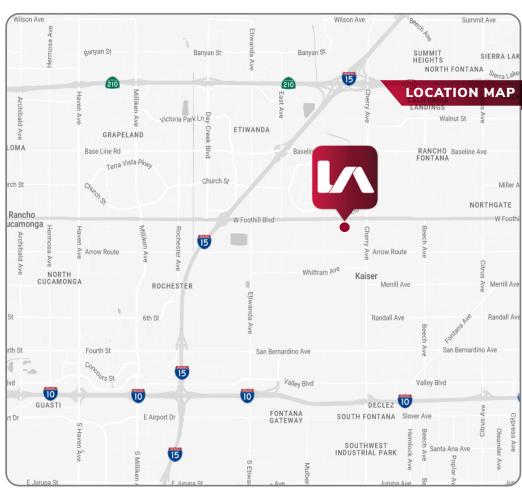

### KEN JONES | SIOR SENIOR VICE PRESIDENT/PRINCIPAL

D 909.373.2726 | DRE #01703262 kjones@lee-assoc.com

#### BEN PALITZ | SENIOR ASSOCIATE

D 909.373.2910 | DRE #02093182 bpalitz@lee-assoc.com

#### COLE MCFETTERS | ASSOCIATE

D 909.373.2733 | DRE #02203508 cmcfetters@lee-assoc.com





# 14189 FOOTHILL BOULEVARD I SUITE 108 FONTANA I CALIFORNIA

## **AVAILABLE FOR SALE OR LEASE**

±6,637 SQUARE FOOT INDUSTRIAL/FLEX UNIT

#### PROPERTY HIGHLIGHTS

- >> Heritage Business Park
- >> ±6,637 Square Foot Industrial/Flex Unit
- >> ±2,222 Square Feet of Office Space
- >> 20' Clearance Height
- >> One (1) Ground Level Door
- >> Fire Sprinklered
- >> Ample Building Parking
- >> Prime Foothill Boulevard Location
- >> In Close Proximity to the I-15 Freeway
- >> Built in 2008

### **LOCATION MAP**



#### KEN JONES | SIOR SENIOR VICE PRESIDENT/PRINCIPAL D 909.373.2726 | DRE #01703262 kjones@lee-assoc.com

BEN PALITZ |
SENIOR ASSOCIATE
D. 909 373 2910 | DRE #02093

D 909.373.2910 | DRE #02093182 bpalitz@lee-assoc.com

#### COLE MCFETTERS | ASSOCIATE

D 909.373.2733 | DRE #02203508 cmcfetters@lee-assoc.com





# 14189 FOOTHILL BOULEVARD I SUITE 108 FONTANA I CALIFORNIA

## **AVAILABLE FOR SALE OR LEASE**

±6,637 SQUARE FOOT INDUSTRIAL/FLEX UNIT

### **BUILDING AERIAL**



#### KEN JONES | SIOR SENIOR VICE PRESIDENT/PRINCIPAL

D 909.373.2726 | DRE #01703262 kjones@lee-assoc.com

#### BEN PALITZ | SENIOR ASSOCIATE

D 909.373.2910 | DRE #02093182 bpalitz@lee-assoc.com

#### COLE MCFETTERS | ASSOCIATE

D 909.373.2733 | DRE #02203508 cmcfetters@lee-assoc.com