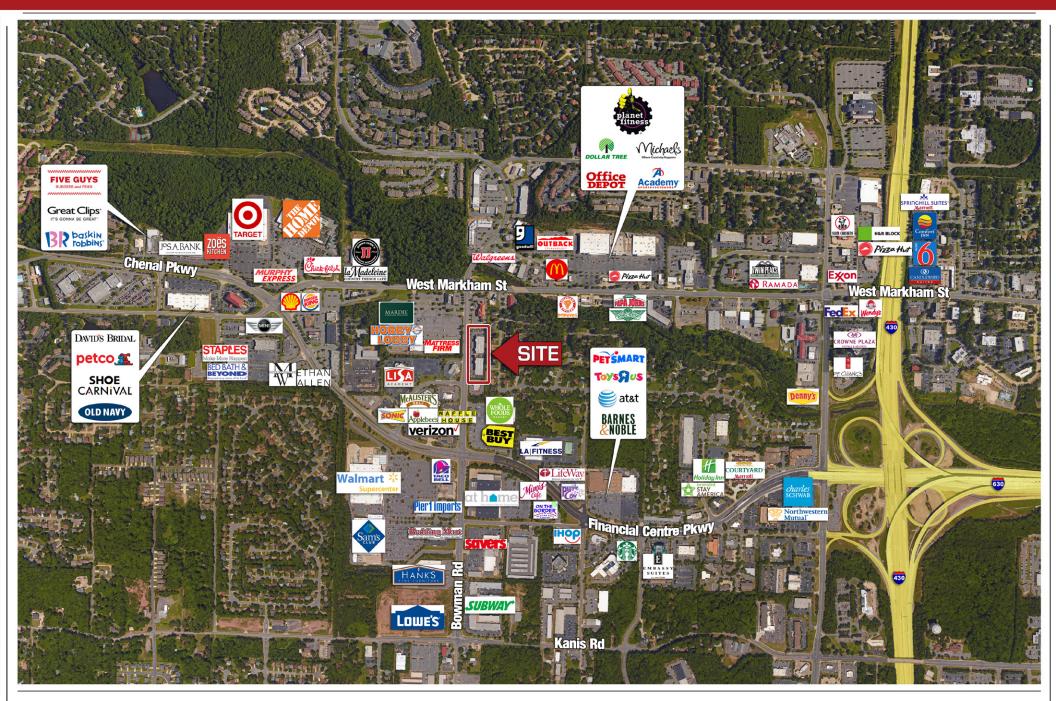

## RETAIL SPACE FOR LEASE BOWMAN HEIGHTS

301 & 303 South Bowman Rd | Little Rock, AR

#### **PROPERTY HIGHLIGHTS**

- + Easy access to I-430 & I-630 (0.8 miles away)
- + Connects to heavily traveled roads Markham Street & Chenal Parkway
- + New 20-year TPO roof & complete landscape renovation in 2017
- + Approximately 125 parking spaces

#### TRAFFIC COUNTS

- + Bowman Rd 22,000 vpd
- + Markham Rd 23,000 vpd
- + Chenal Pkwy 23,000 vpd

| 2016 Demos | 1 Mile   | 3 Mile   | 5 Mile   |
|------------|----------|----------|----------|
| Population | 8,044    | 66,576   | 118,346  |
| Avg HH Inc | \$47,584 | \$63,891 | \$60,003 |
| Total HH   | 3,949    | 29,655   | 51,871   |