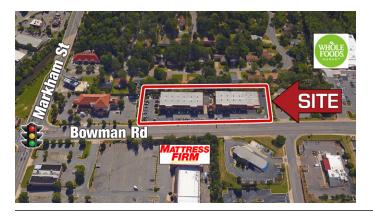

#### **PROPERTY HIGHLIGHTS**

- + Easy access to I-430 & I-630 (0.8 miles away)
- + Connects to heavily traveled roads Markham Street & Chenal Parkway
- + New 20-year TPO roof & complete landscape renovation in 2017
- + Approximately 125 parking spaces

#### TRAFFIC COUNTS

- + Bowman Rd 22,000 vpd
- + Markham Rd 23,000 vpd
- + Chenal Pkwy 23,000 vpd

| 2016 Demos | 1 Mile   | 3 Mile   | 5 Mile   |
|------------|----------|----------|----------|
| Population | 8,044    | 66,576   | 118,346  |
| Avg HH Inc | \$47,584 | \$63,891 | \$60,003 |
| Total HH   | 3,949    | 29,655   | 51,871   |