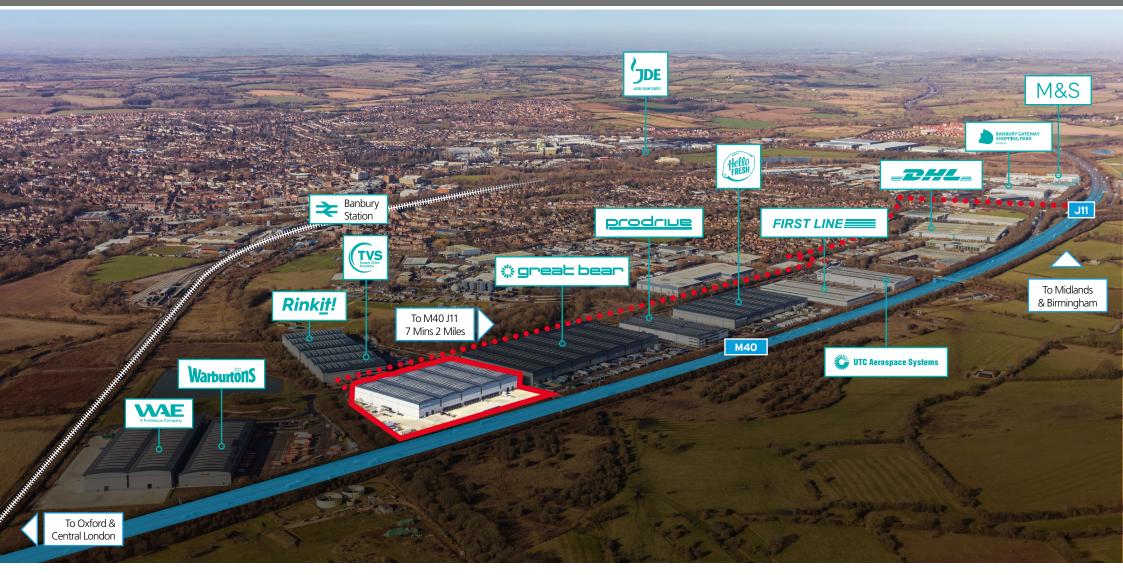

### DESCRIPTION

Central M40 provides rapid access to the M40 motorway, situated within just 1 mile of Junction 11. Positioned between Birmingham (44 miles) and London (78 miles), it serves as a pivotal connection point for the East Midlands, West Midlands, and London/South East markets.

### LOCATION

Central M40, offers unrivalled access to J11 of the M40 motorway and excellent roadside visibility.

### **COMMUNICATIONS**

| M40 Junction 11           | 1 miles   | 7 mins   |
|---------------------------|-----------|----------|
| Banbury Rail Station      | 1 miles   | 8 mins   |
| Daventry Freight Terminal | 24 miles  | 40 mins  |
| M1 Junction 15a           | 27 miles  | 42 mins  |
| M42 Junction 3a           | 30 miles  | 48 mins  |
| Birmingham International  | 40 miles  | 50 mins  |
| Central Birmingham        | 44 miles  | 60 mins  |
| M25 Junction 16           | 57 miles  | 62 mins  |
| London Luton              | 63 miles  | 70 mins  |
| London Heathrow           | 66 miles  | 75 mins  |
| Central London            | 78 miles  | 120 mins |
| Southampton               | 98 miles  | 100 mins |
| London Gateway            | 110 miles | 120 mins |