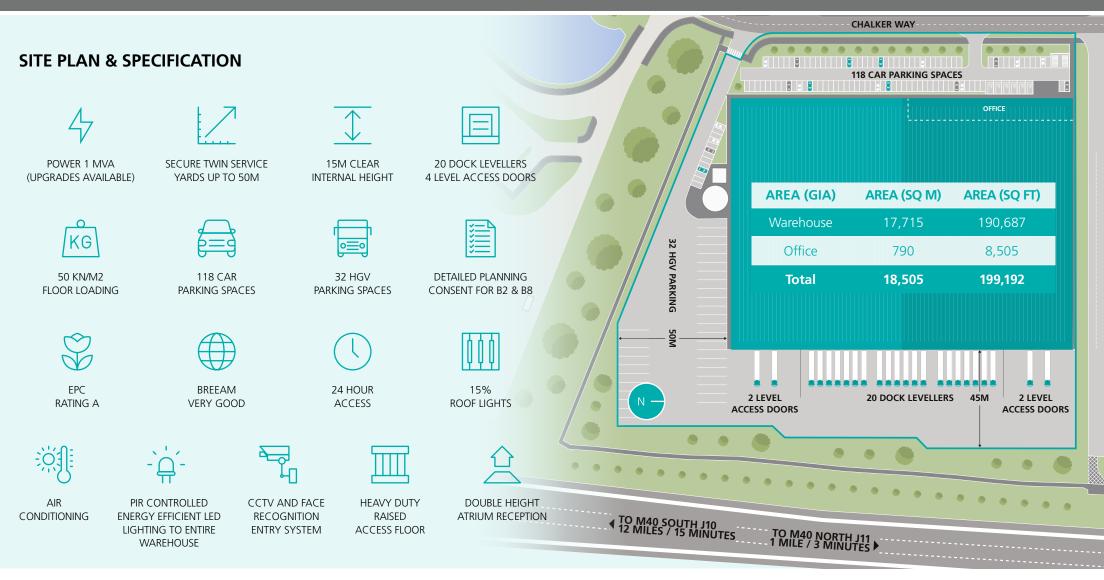

# Industrial / Logistics Warehouse 199,192 sq ft (18,505 sq m) **TO LET**

- Direct access to M40 J11
- Power 1 MVA (upgrades available)
- Up to 50m secure service yards
- Secure detached unit
- Up to 15m clear height
- BREEAM 'Very Good'
- EPC A
- EV charging
- Solar PV's (upgrades available)
- Net zero carbon in construction
- LED warehouse lighting
- Zero blind spot CCTV

## SUSTAINABILITY IS AT THE HEART OF EVERYTHING WE DO

```
ROOF MOUNTED
SOLAR PV PANELS
```

HIGH QUALITY LANDSCAPED ENVIRONMENT

15% ROOF LIGHTS INSTALLED

PIR CONTROLLED ENERGY EFFICIENT LED LIGHTING TO ENTIRE WAREHOUSE