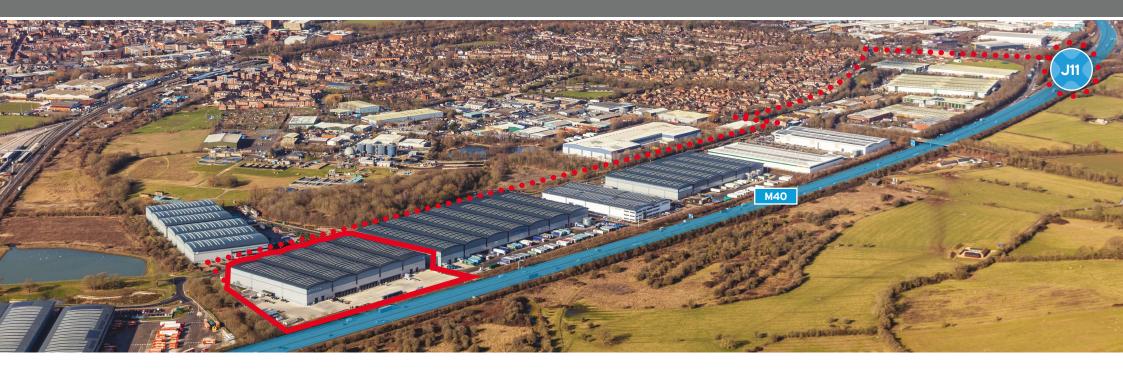

### DESCRIPTION

Central M40 provides rapid access to the M40 motorway, situated within just 1 mile of Junction 11. Positioned between Birmingham (44 miles) and London (78 miles), it serves as a pivotal connection point for the East Midlands, West Midlands, and London/South East markets.

### LOCATION

Central M40, offers unrivalled access to J11 of the M40 motorway and excellent roadside visibility.