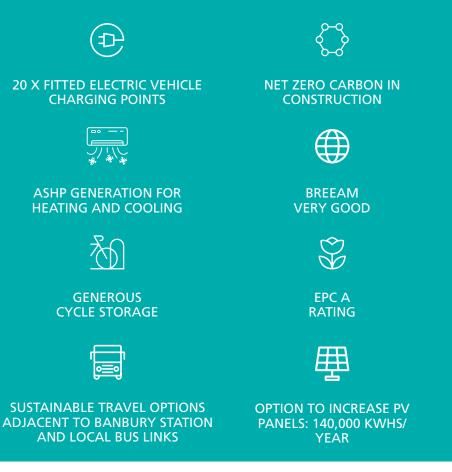

# Industrial / Logistics Warehouse 199,192 sq ft (18,505 sq m) **TO LET**

- Direct access to M40 J11
- Power 1 MVA (upgrades available)
- Up to 50m secure service yards
- Secure detached unit
- Up to 15m clear height
- BREEAM 'Very Good'
- EPC A
- EV charging
- Solar PV's (upgrades available)
- Net zero carbon in construction
- LED warehouse lighting
- Zero blind spot CCTV

## SUSTAINABILITY IS AT THE HEART OF EVERYTHING WE DO

```
ROOF MOUNTED
SOLAR PV PANELS
```

HIGH QUALITY LANDSCAPED ENVIRONMENT

15% ROOF LIGHTS INSTALLED

PIR CONTROLLED ENERGY EFFICIENT LED LIGHTING TO ENTIRE WAREHOUSE