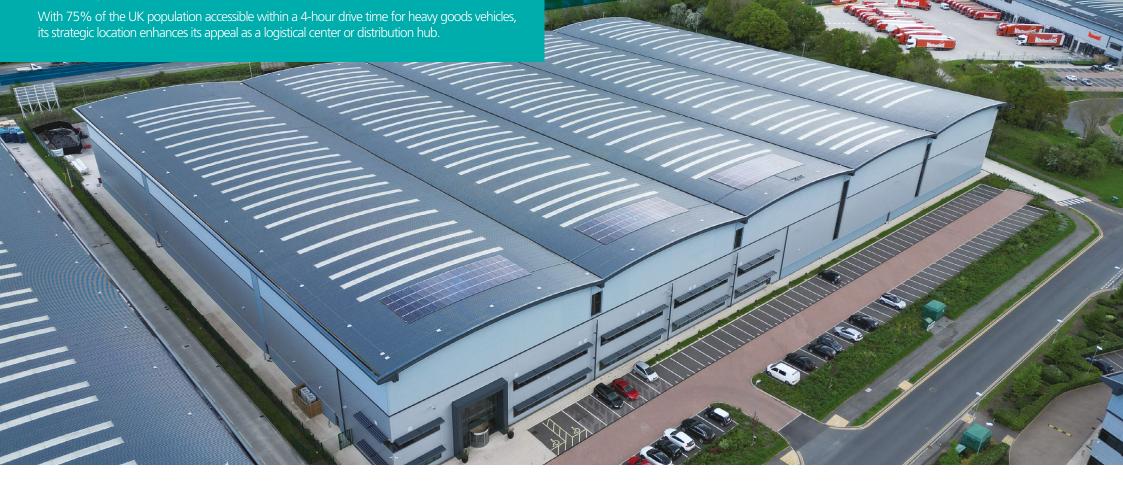

# Industrial / Logistics Warehouse 199,192 sq ft (18,505 sq m) **TO LET**

- Direct access to M40 J11
- Power 1 MVA (upgrades available)
- Up to 50m secure service yards
- Secure detached unit
- Up to 15m clear height
- BREEAM 'Very Good'
- EPC A
- EV charging
- Solar PV's (upgrades available)
- Net zero carbon in construction
- LED warehouse lighting
- Zero blind spot CCTV

### DESCRIPTION

Central M40 provides rapid access to the M40 motorway, situated within just 1 mile of Junction 11. Positioned between Birmingham (44 miles) and London (78 miles), it serves as a pivotal connection point for the East Midlands, West Midlands, and London/South East markets.