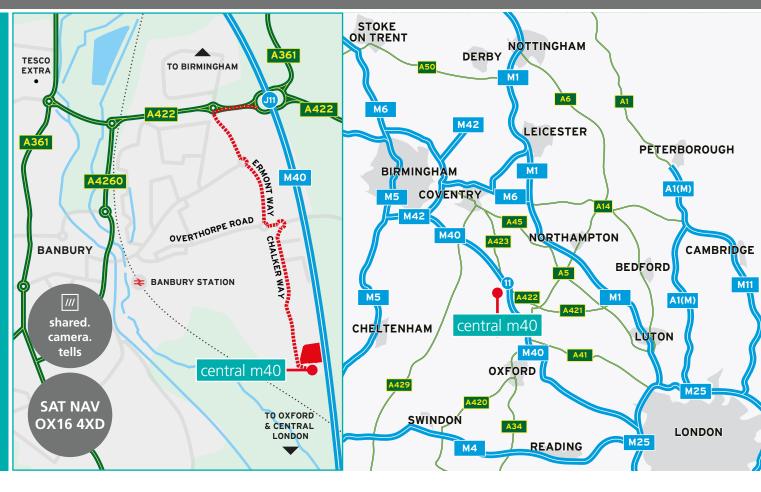

### DESCRIPTION

Central M40 provides rapid access to the M40 motorway, situated within just 1 mile of Junction 11. Positioned between Birmingham (44 miles) and London (78 miles), it serves as a pivotal connection point for the East Midlands, West Midlands, and London/South East markets.

### LOCATION

Central M40, offers unrivalled access to J11 of the M40 motorway and excellent roadside visibility.

### **COMMUNICATIONS**

| M40 Junction 11           | 1 miles   | 7 mins   |
|---------------------------|-----------|----------|
| Banbury Rail Station      | 1 miles   | 8 mins   |
| Daventry Freight Terminal | 24 miles  | 40 mins  |
| M1 Junction 15a           | 27 miles  | 42 mins  |
| M42 Junction 3a           | 30 miles  | 48 mins  |
| Birmingham International  | 40 miles  | 50 mins  |
| Central Birmingham        | 44 miles  | 60 mins  |
| M25 Junction 16           | 57 miles  | 62 mins  |
| London Luton              | 63 miles  | 70 mins  |
| London Heathrow           | 66 miles  | 75 mins  |
| Central London            | 78 miles  | 120 mins |
| Southampton               | 98 miles  | 100 mins |
| London Gateway            | 110 miles | 120 mins |