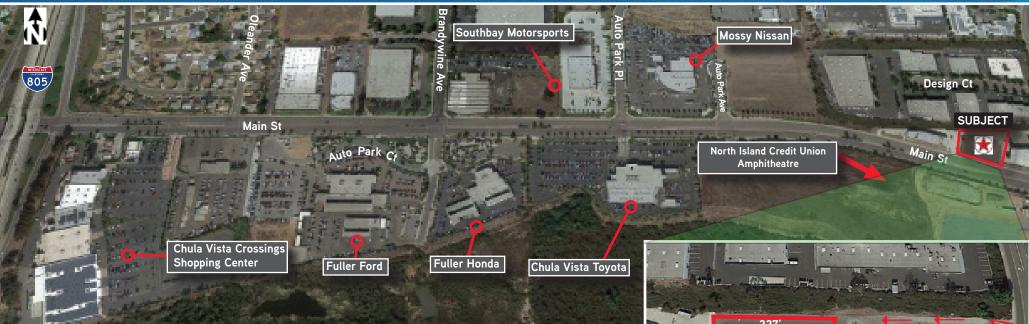

## .87 ACRE LOT | YARD FOR LEASE 735 MAIN STREET (AUTO PARK DR), CHULA VISTA Mo. to Mo. to 1 yr. Lease Term Preferred

- .87 acre lot Available Immediately
- Zoned I.P. (General Industrial Precise) City of Chula Vista
- Functional rectangular shape
- Asking Rent: \$8,000 per month gross