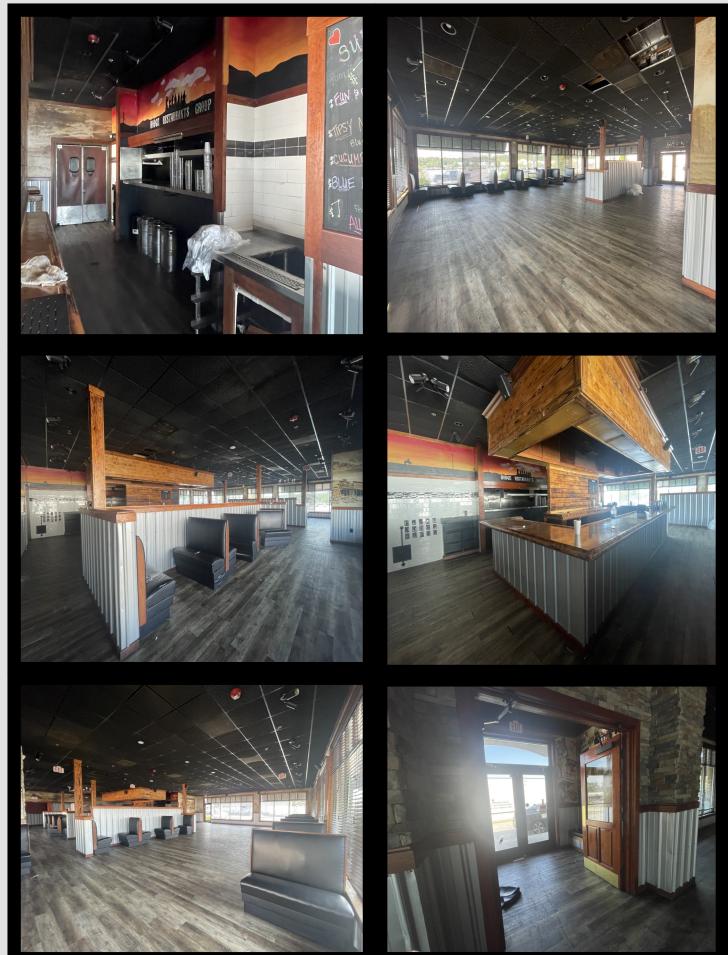

Located in Rocky Mount NC, this 2nd generation restaurant is ready to be leased out. This space was formerly a steakhouse restaurant and includes a large hood system, indoor freezers, grease trap, and more. The property is located on Rocky Mount's busiest commercial street. The building was built in 2004 and has multiple points of entry plus plenty of parking due to a cross easement. Nearby walkable retailors include Planet Fitness, Walmart, Burlington Coat Factory, Office Deport, and more. Don't miss this amazing opportunity.