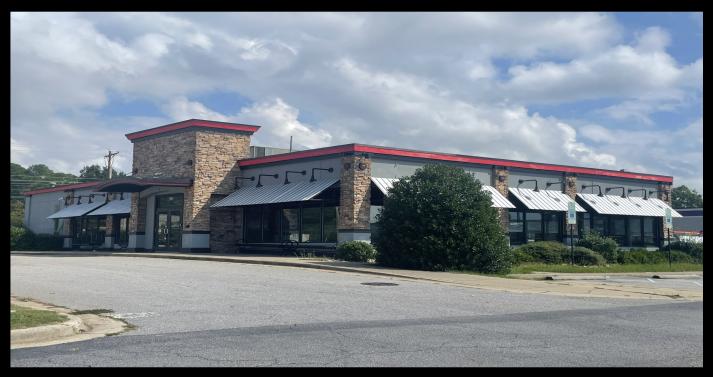

## 1457 Benvenue Rd, Rocky Mount, NC 27804

Located in Rocky Mount NC, this 2nd generation restaurant is ready to be leased out. This space was formerly a steakhouse restaurant and includes a large hood system, indoor freezers, grease trap, and more. The property is located on Rocky Mount's busiest commercial street. The building was built in 2004 and has multiple points of entry plus plenty of parking due to a cross easement. Nearby walkable retailors include Planet Fitness, Walmart, Burlington Coat Factory, Office Deport, and more. Don't miss this amazing opportunity.