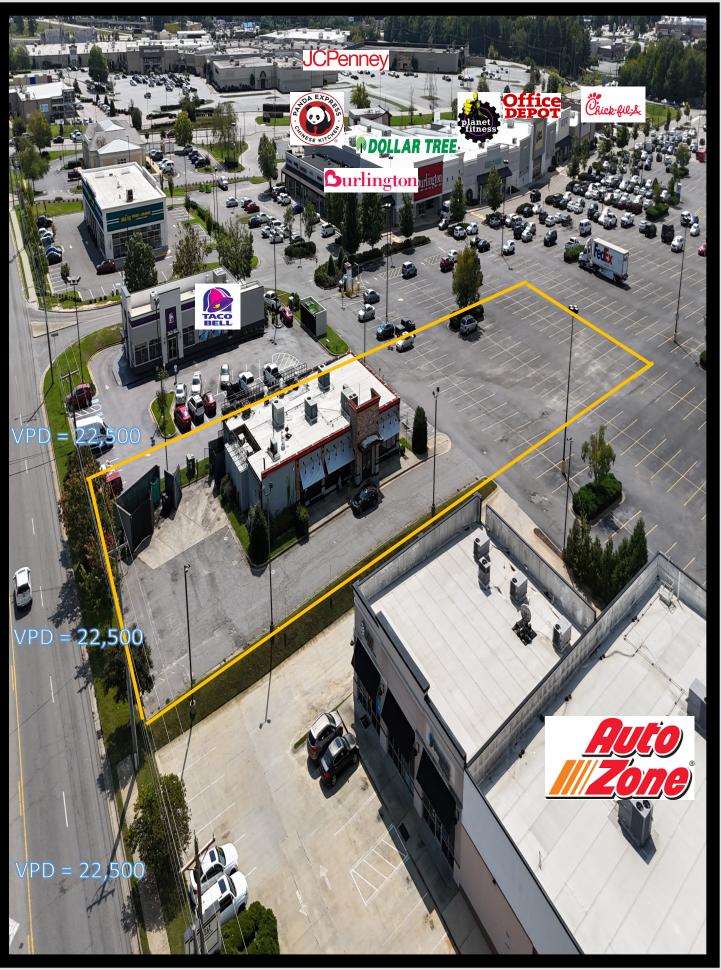

Located in Rocky Mount NC, this 2nd generation restaurant is ready to be leased out. This space was formerly a steakhouse restaurant and includes a large hood system, indoor freezers, grease trap, and more. The property is located on Rocky Mount's busiest commercial street. The building was built in 2004 and has multiple points of entry plus plenty of parking due to a cross easement. Nearby walkable retailors include Planet Fitness, Walmart, Burlington Coat Factory, Office Deport, and more. Don't miss this amazing opportunity.