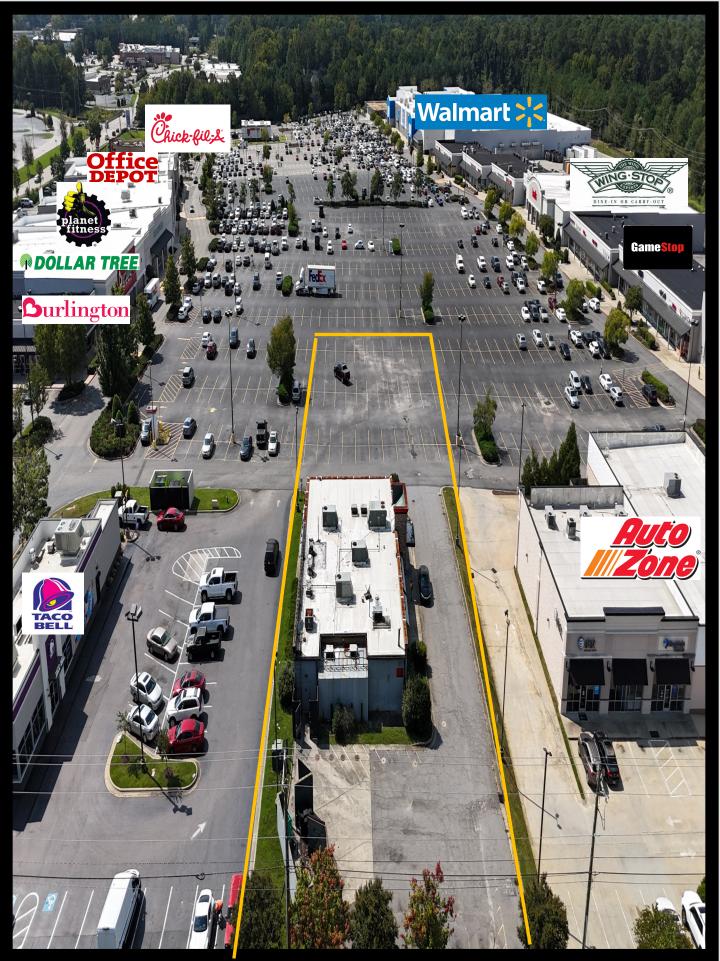

Located in Rocky Mount NC, this 2nd generation restaurant is ready to be leased out. This space was formerly a steakhouse restaurant and includes a large hood system, indoor freezers, grease trap, and more. The property is located on Rocky Mount's busiest commercial street. The building was built in 2004 and has multiple points of entry plus plenty of parking due to a cross easement. Nearby walkable retailors include Planet Fitness, Walmart, Burlington Coat Factory, Office Deport, and more. Don't miss this amazing opportunity.