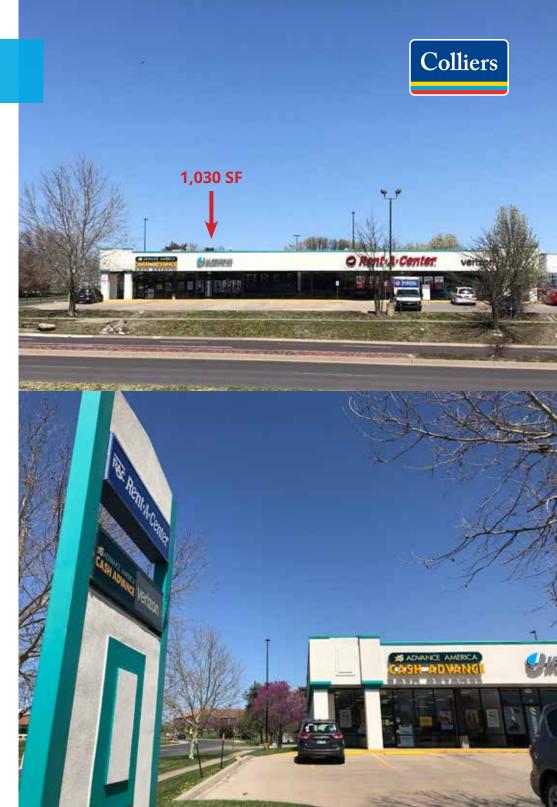

## **Property Features:**

- Walmart outparcel space available
- 1,030 SF for lease
- Join Verizon & Rent-A-Center
- Nearby tenants include Burger King, McDonalds, Applebee's, Price Chopper
- Excellent visibility from Baptiste
- Less than a half mile from Hwy 169