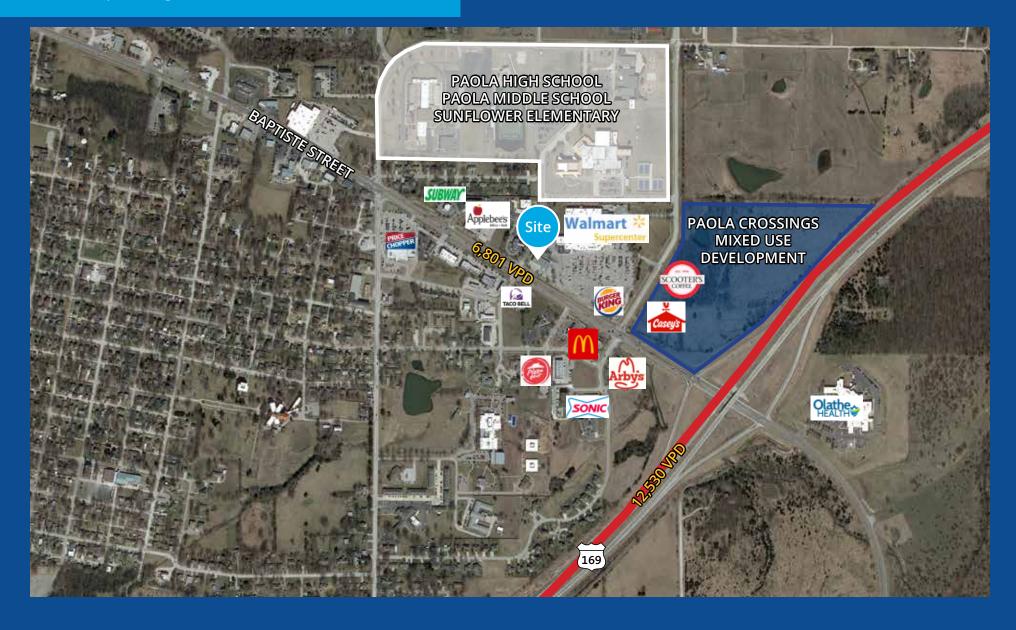

## **Property Features:**

- Walmart outparcel space available
- 1,030 SF for lease
- Join Verizon & Rent-A-Center
- Nearby tenants include Burger King, McDonalds, Applebee's, Price Chopper
- Excellent visibility from Baptiste
- Less than a half mile from Hwy 169