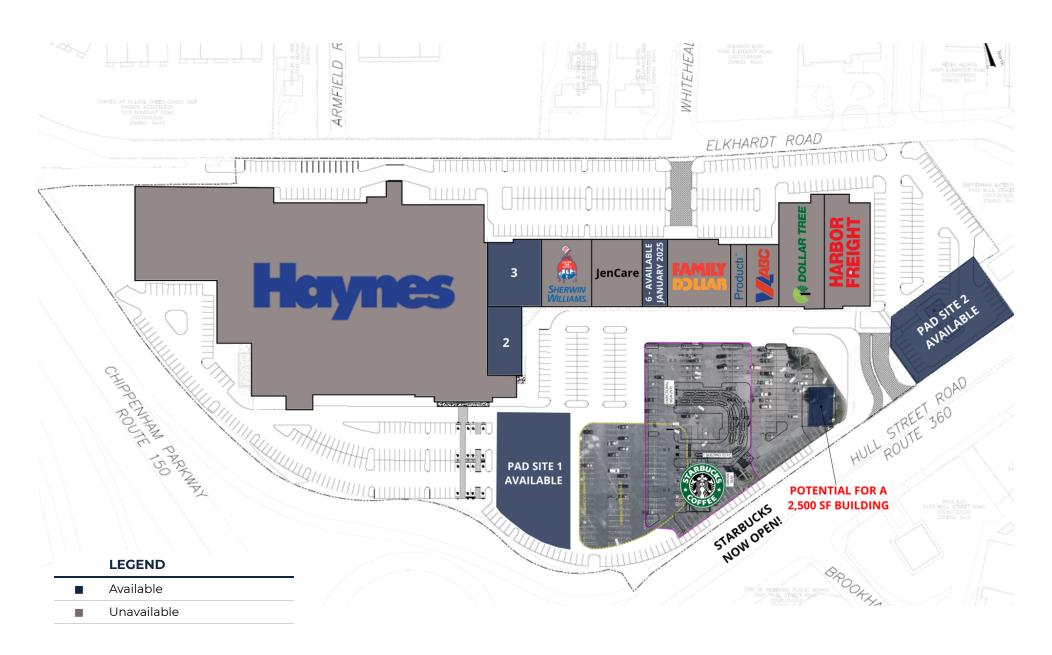

## **SITE PLAN**

## HAYNES PLAZA

## **VACANCY OVERVIEW**

### **AVAILABLE SPACES**

| ■ Suite 2 2,500 - 6,250 SF Can Subdivide                     |  |
|--------------------------------------------------------------|--|
|                                                              |  |
| ■ Suite 3 4,250 SF -                                         |  |
| ■ Suite 6 3,420 SF Available January 2025                    |  |
| ■ Pad Site 1 - Up to 5,000 SF Building 5,000 SF POD Approved |  |
| ■ Potential For A 2,500 SF Building 2,500 SF -               |  |
| ■ Pad Site 2 1,500 SF -                                      |  |

## **STARBUCKS NOW OPEN!**

HAYNES PLAZA