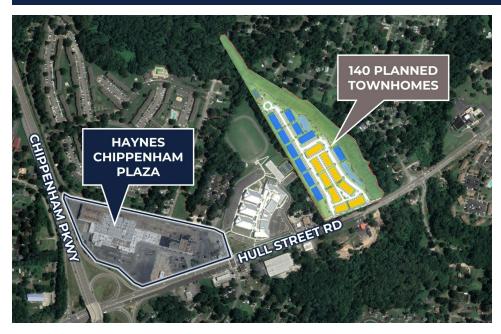

#### **PROPERTY HIGHLIGHTS**

- Center offers abundant parking and great visibility from both Chippenham and Hull Street
- Major reconstruction to include more retail and out-parcel locations
- Façade update completed
- New pylon sign
- ±0.2 miles from 140 planned townhomes

## TRADE AREA

## HAYNES PLAZA