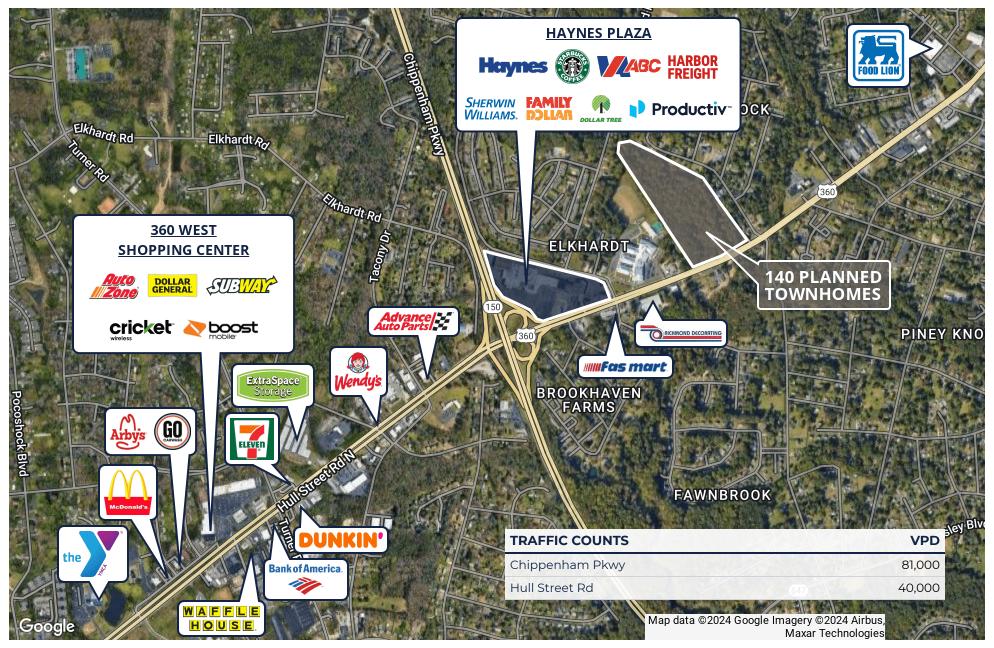

### Warehouse For Lease - CLICK HERE

| DEMOGRAPHICS      | 1 MILE   | 3 MILES  | 5 MILES  |
|-------------------|----------|----------|----------|
| Total Population  | 10,205   | 83,726   | 191,645  |
| Total Households  | 3,894    | 33,513   | 76,161   |
| Average HH Income | \$67,870 | \$91,193 | \$83,140 |

#### **PROPERTY HIGHLIGHTS**

- Center offers abundant parking and great visibility from both Chippenham and Hull Street
- Major reconstruction to include more retail and out-parcel locations
- Façade update completed
- New pylon sign
- ±0.2 miles from 140 planned townhomes

## TRADE AREA

## HAYNES PLAZA