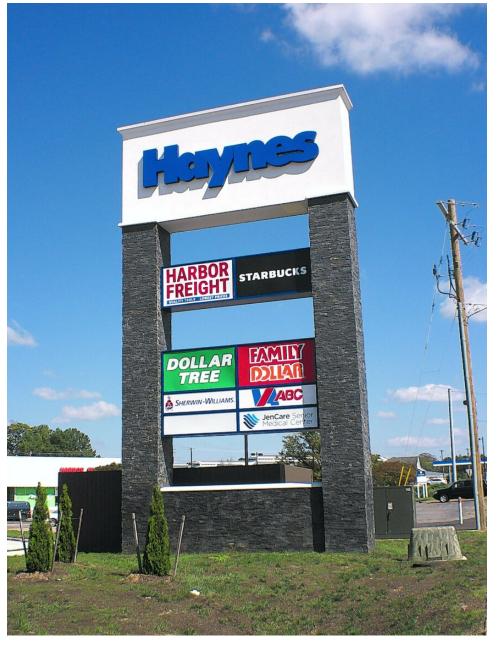

#### **PROPERTY HIGHLIGHTS**

- Center offers abundant parking and great visibility from both Chippenham and Hull Street
- Major reconstruction to include more retail and out-parcel locations
- Façade update completed
- New pylon sign
- ±0.2 miles from 140 planned townhomes