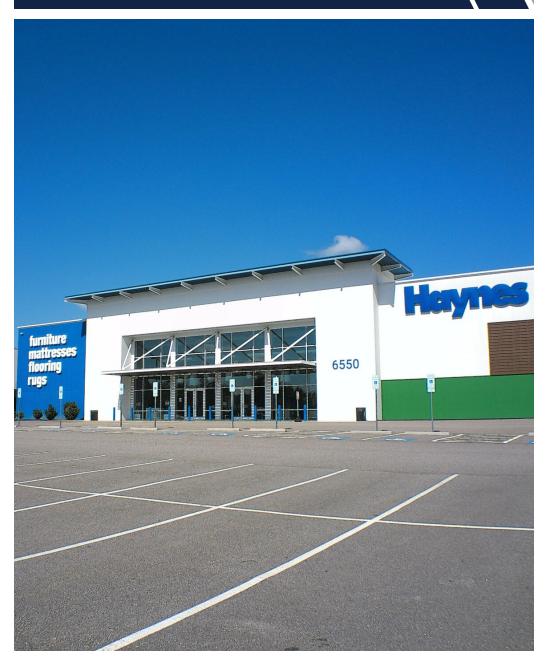

## PROPERTY SUMMARY

## HAYNES PLAZA

Hull Street Road at Chippenham Parkway | Richmond, VA 23224

### PROPERTY OVERVIEW

Located on the corner of Chippenham Pkwy and Hull Street Rd

#### **PROPERTY HIGHLIGHTS**

- Center offers abundant parking and great visibility from both Chippenham and Hull Street
- Major reconstruction to include more retail and out-parcel locations
- Façade update completed
- New pylon sign
- ±0.2 miles from 140 planned townhomes