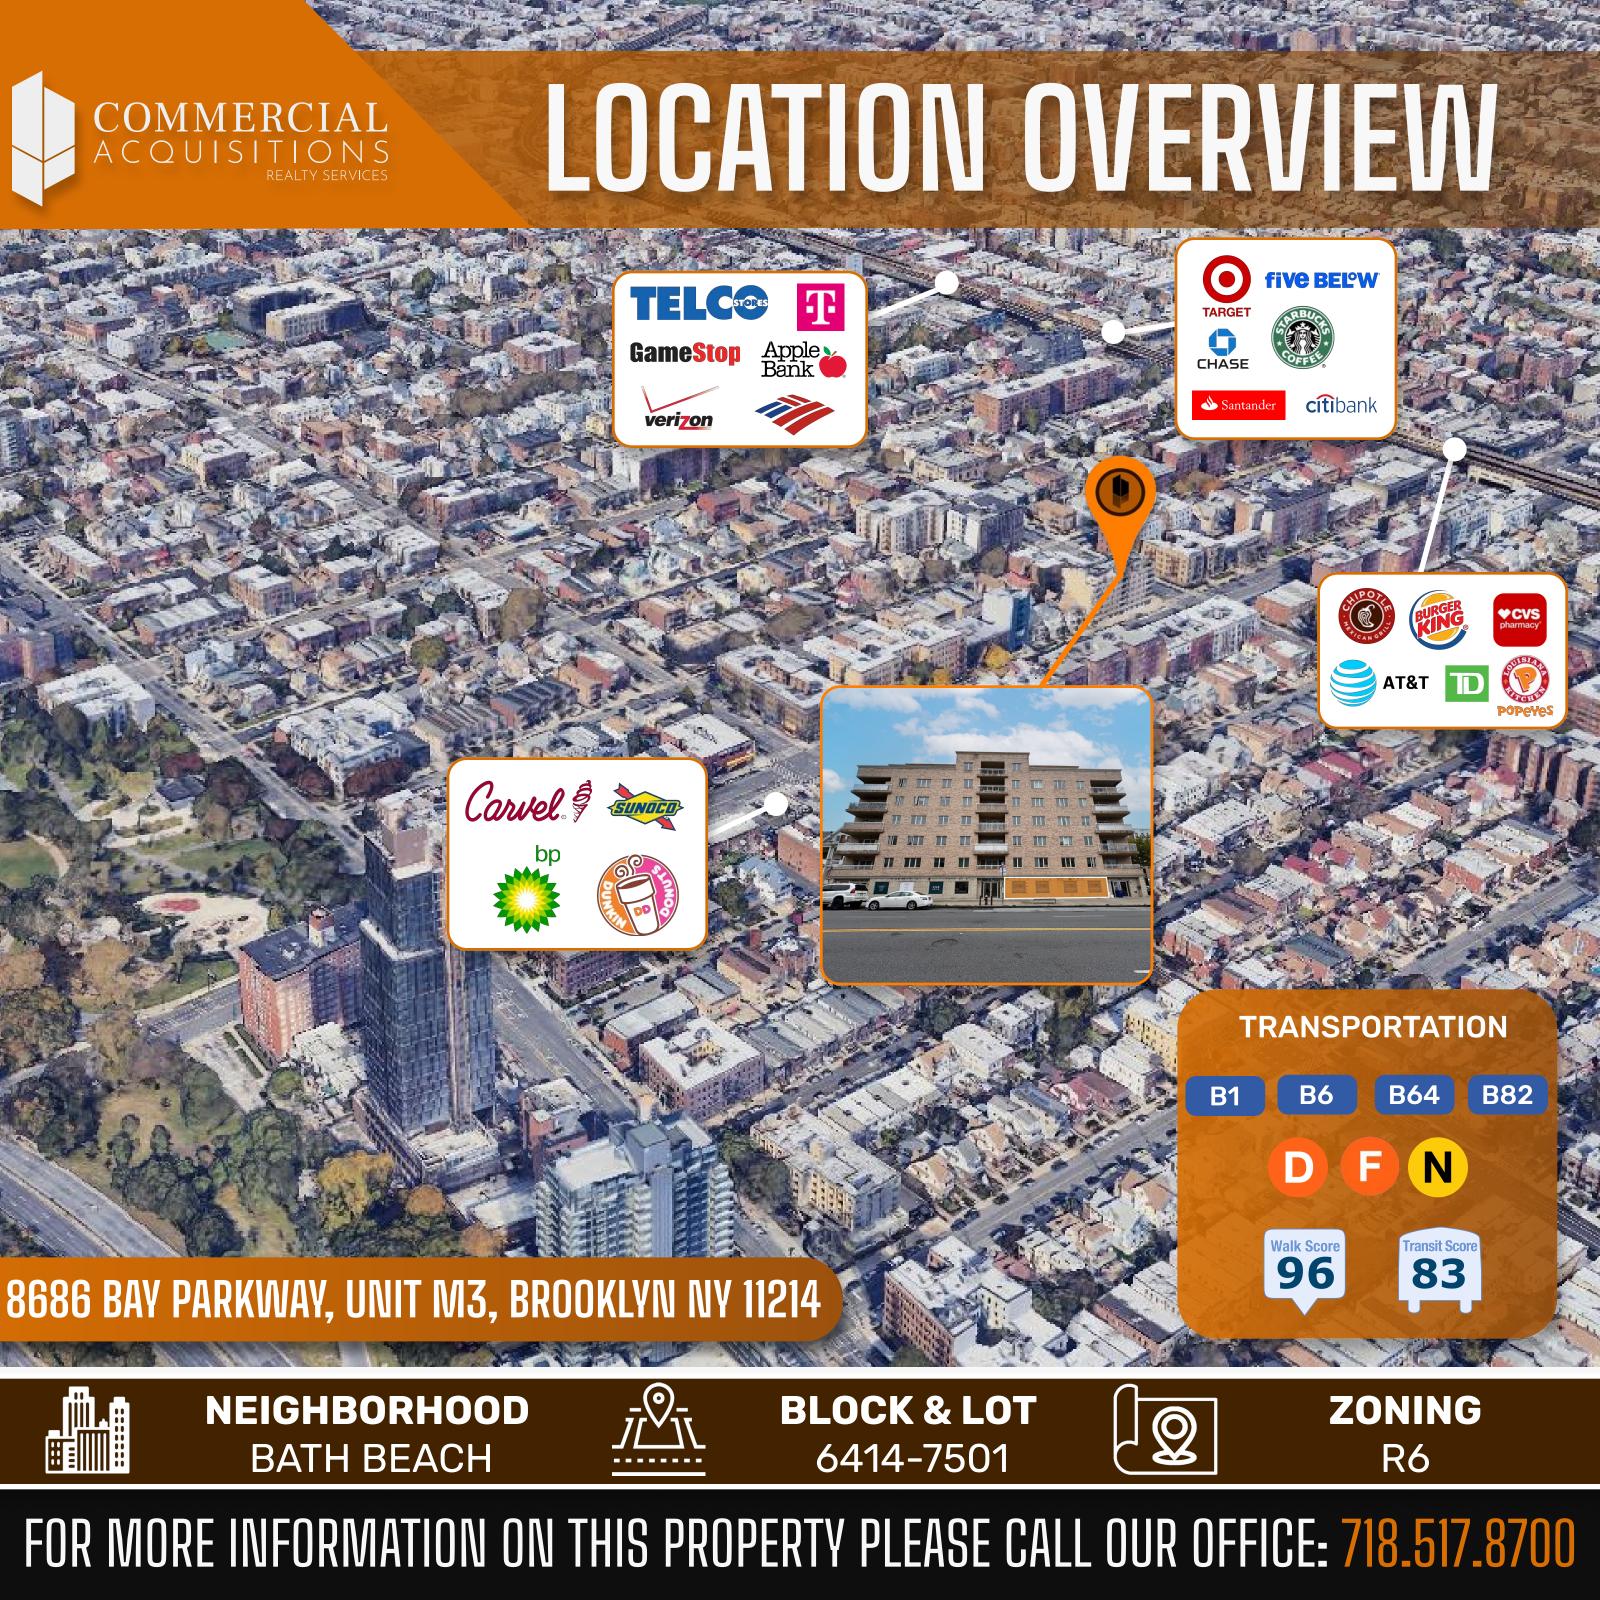

## COMMERCIAL CONDO FOR SALE

8686 BAY PARKWAY, UNIT M3, BROOKLYN NY 11214

## PROPERTY DETAILS

## SIZE: 2,730 SF GROUND FLOOR COMMERCIAL CONDO NEW BUILDING CONSTRUCTED IN 2007 ICIP TAX ABATEMENT EXPIRING JULY 2032 REAL ESTATE TAXES: \$5,208/YEAR MAINTENANCE: \$693.58/MONTH

PRICE: \$1,699,000.00