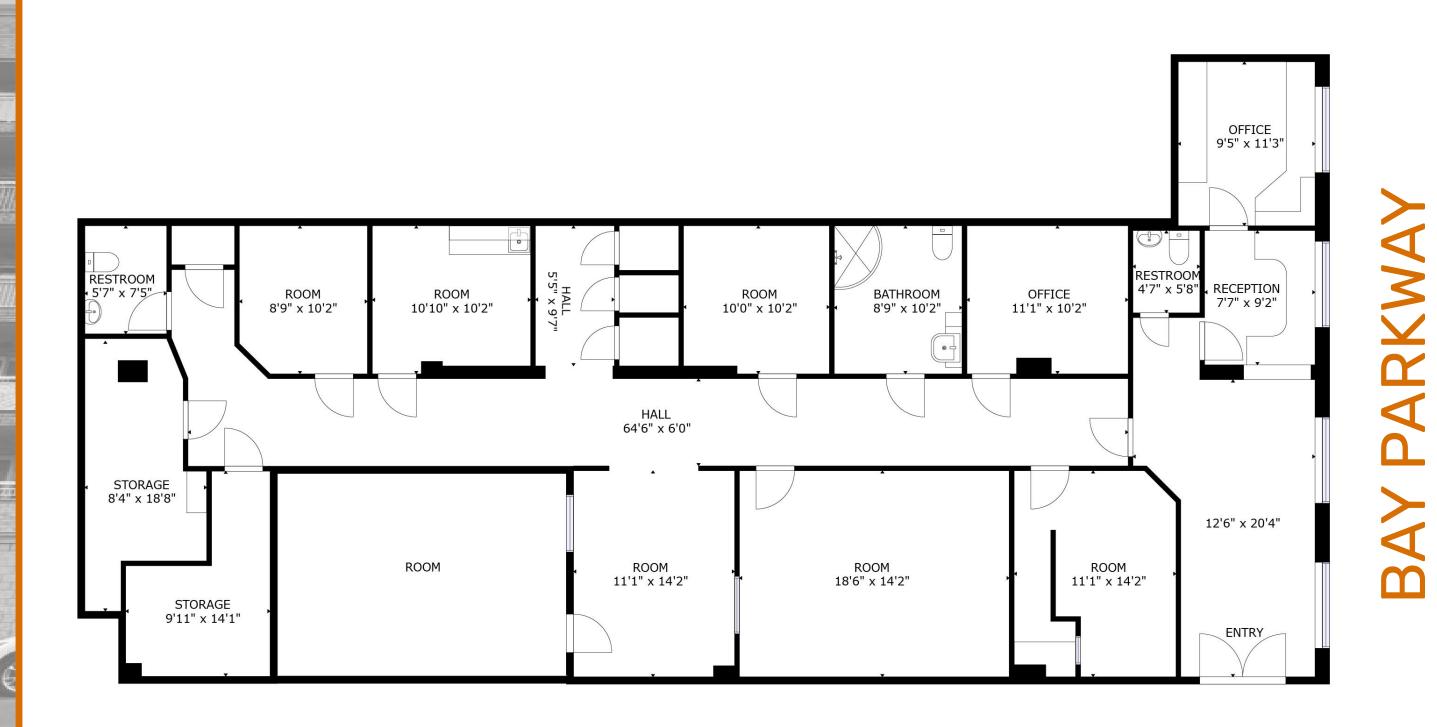

2.2.24881 No.52488 Ann No. 67 892 81

## COMMERCIAL CONDO FOR SALE

8686 BAY PARKWAY, UNIT M3, BROOKLYN NY 11214

# 



rendr



## PROPERTY DETAILS

## SIZE: 2,730 SF GROUND FLOOR COMMERCIAL CONDO NEW BUILDING CONSTRUCTED IN 2007 ICIP TAX ABATEMENT EXPIRING JULY 2032 REAL ESTATE TAXES: \$5,208/YEAR MAINTENANCE: \$693.58/MONTH

PRICE: \$1,699,000.00







## PROPERTY PHOTOS







## PROPERTY PHOTOS







### COMMERCIAL CQUIS **REALTY SERVICES**

in hu

## FLOOR PLAN

111111

PERSONAL PLAN

MI.



2,730 Sł





## DOLLHOUSE VIEW



2770

### Z,/JU JF



## **CERTIFICATE OF OCCUPANCY**









### **CONTACT EXCLUSIVE BROKER**



ARSEN ATBASHYAN

### CELL: 917.939.3760

### **ARSEN@COMMERCIALACQ.COM**



## FOR MORE INFORMATION ON THIS PROPERTY PLEASE CALL OUR OFFICE: 718-517-8700 ⊙ 2500 CONEY ISLAND AVENUE, 2ND FLOOR, BROOKLYN, NY 11223 🬭 917.939.3760 🗁 ARSEN@COMMERCIALACQ.COM 健 COMMERCIALACQ.COM

COMMERCIAL ACQUISITIONS INC. HAS MADE EVERY EFFORT TO OBTAIN THE INFORMATION REGARDING THESE LISTINGS FROM SOURCES DEEMED RELIABLE. HOWEVER, WE CANNOT WARRANT THE COMPLETE ACCURACY THEREOF SUBJECT TO ERRORS, OMISSIONS, CHANGE OF PRICE, RENTAL OR OTHER CONDITIONS, PRIOR SALE, LEASE OR FINANCING, OR WITHDRAWAL WITHOUT NOTICE. WE RECOMMEND TO THE BUYER THAT ANY INFORMATION, WHICH IS OF SPEC