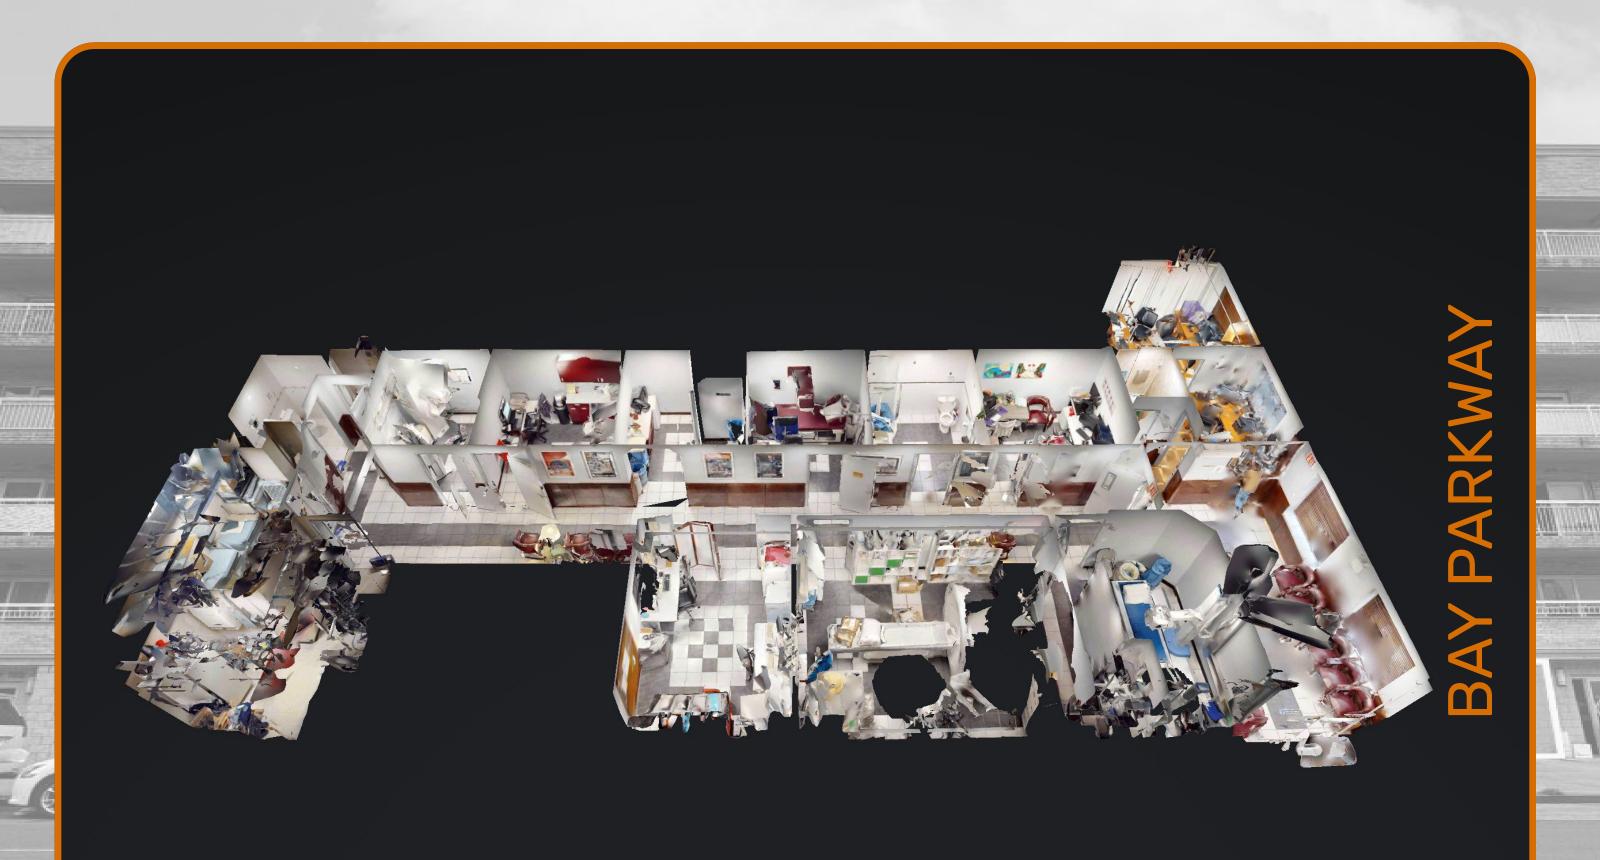

2.2.24881 No.52488 Ann No. 67 892 81

## COMMERCIAL CONDO FOR SALE

8686 BAY PARKWAY, UNIT M3, BROOKLYN NY 11214

# 



rendr



## PROPERTY DETAILS

## SIZE: 2,730 SF GROUND FLOOR COMMERCIAL CONDO NEW BUILDING CONSTRUCTED IN 2007 ICIP TAX ABATEMENT EXPIRING JULY 2032 REAL ESTATE TAXES: \$5,208/YEAR MAINTENANCE: \$693.58/MONTH

PRICE: \$1,699,000.00







## PROPERTY PHOTOS







## PROPERTY PHOTOS







### COMMERCIAL CQUIS **REALTY SERVICES**

in hu

## FLOOR PLAN

111111

PERSONAL PLAN

MI.



2,730 Sł





## DOLLHOUSE VIEW



2770

### Z,/JU JF



## **CERTIFICATE OF OCCUPANCY**









### **CONTACT EXCLUSIVE BROKER**



ARSEN ATBASHYAN

### CELL: 917.939.3760

### **ARSEN@COMMERCIALACQ.COM**



## FOR MORE INFORMATION ON THIS PROPERTY PLEASE CALL OUR OFFICE: 718-517-8700 ⊙ 2500 CONEY ISLAND AVENUE, 2ND FLOOR, BROOKLYN, NY 11223 🬭 917.939.3760 🗁 ARSEN@COMMERCIALACQ.COM 健 COMMERCIALACQ.COM

COMMERCIAL ACQUISITIONS INC. HAS MADE EVERY EFFORT TO OBTAIN THE INFORMATION REGARDING THESE LISTINGS FROM SOURCES DEEMED RELIABLE. HOWEVER, WE CANNOT WARRANT THE COMPLETE ACCURACY THEREOF SUBJECT TO ERRORS, OMISSIONS, CHANGE OF PRICE, RENTAL OR OTHER CONDITIONS, PRIOR SALE, LEASE OR FINANCING, OR WITHDRAWAL WITHOUT NOTICE. WE RECOMMEND TO THE BUYER THAT ANY INFORMATION, WHICH IS OF SPECIAL INTEREST, SHOULD BE OBTAINED TH