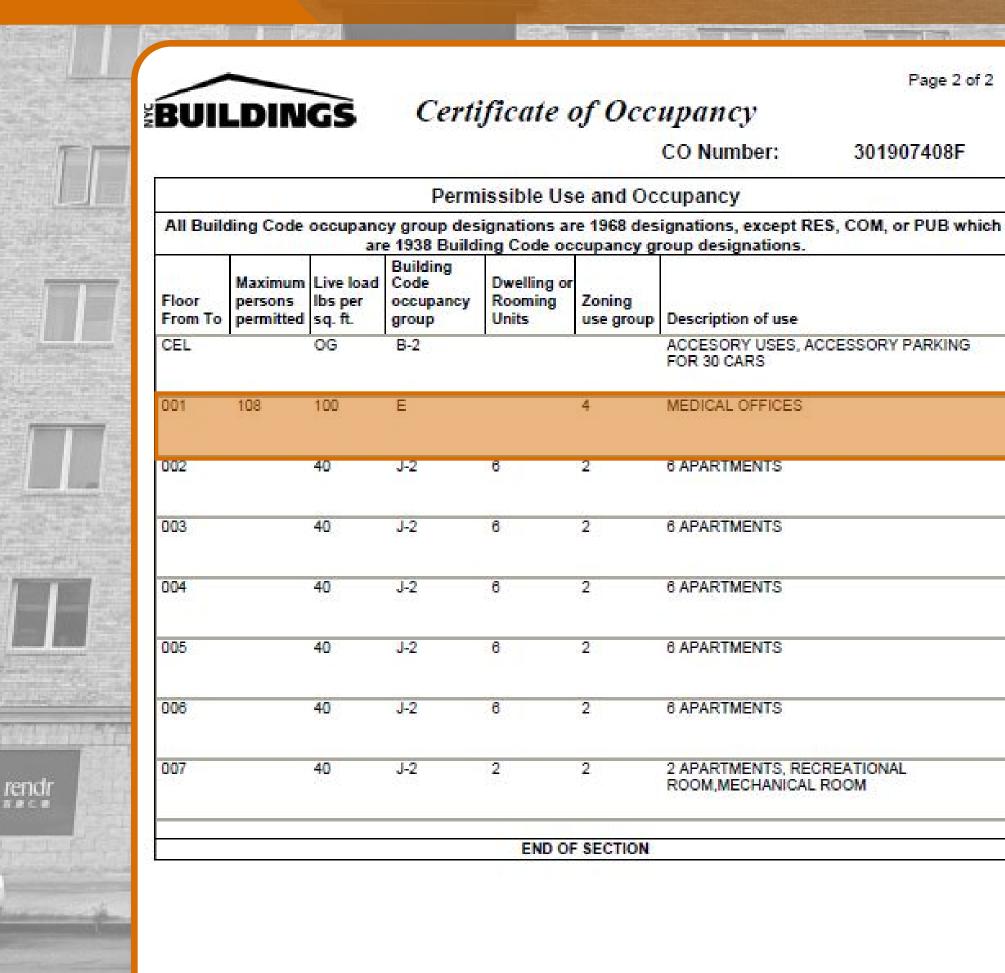

2.2.24881 No.52488 Ann No. 67 892 81

## COMMERCIAL CONDO FOR SALE

8686 BAY PARKWAY, UNIT M3, BROOKLYN NY 11214

# 



rendr



## PROPERTY DETAILS

## SIZE: 2,730 SF GROUND FLOOR COMMERCIAL CONDO NEW BUILDING CONSTRUCTED IN 2007 ICIP TAX ABATEMENT EXPIRING JULY 2032 REAL ESTATE TAXES: \$5,208/YEAR MAINTENANCE: \$693.58/MONTH

PRICE: \$1,699,000.00







## PROPERTY PHOTOS







## PROPERTY PHOTOS







### COMMERCIAL CQUIS **REALTY SERVICES**

in hu

## FLOOR PLAN

111111

PERSONAL PLAN

MI.



2,730 Sł





## DOLLHOUSE VIEW



2770

### Z,/JU JF



## **CERTIFICATE OF OCCUPANCY**









### **CONTACT EXCLUSIVE BROKER**



ARSEN ATBASHYAN

### CELL: 917.939.3760

### **ARSEN@COMMERCIALACQ.COM**



## FOR MORE INFORMATION ON THIS PROPERTY PLEASE CALL OUR OFFICE: 718-517-8700 ⊙ 2500 CONEY ISLAND AVENUE, 2ND FLOOR, BROOKLYN, NY 11223 🬭 917.939.3760 🗁 ARSEN@COMMERCIALACQ.COM 健 COMMERCIALACQ.COM

COMMERCIAL ACQUISITIONS INC. HAS MADE EVERY EFFORT TO OBTAIN THE INFORMATION REGARDING THESE LISTINGS FROM SOURCES DEEMED RELIABLE. HOWEVER, WE CANNOT WARRANT THE COMPLETE ACCURACY THEREOF SUBJECT TO ERRORS, OMISSIONS, CHANGE OF PRICE, RENTAL OR OTHER CONDITIONS, PRIOR SALE, LEASE OR FINANCING, OR WITHDRAWAL WITHOUT NOTICE. WE RECOMMEND TO THE BUYER THAT ANY INFORMATION, WHICH IS OF SPECIAL INTEREST, SHOULD BE OBTAINED THROUGH INDEPENDENT VERIFICATION. ALL MEASUREMENTS MAY BE A