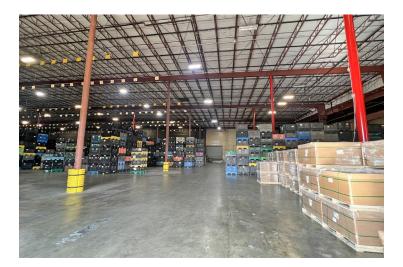

## 6500 FOURTEEN MILE ROAD WARREN, MICHIGAN

INDUSTRIAL FOR SUBLEASE 80,000 Square Feet Available

### **PROPERTY FEATURES**

- 80,000 square feet available
- 38' clear height
- (1) 12' x 16' grade level door
- (5) truckwells
- Available immediately
- Very clean distribution space
- Sublease until 9/30/2026
- Lease Rate: \$6.00/sq. ft. NNN