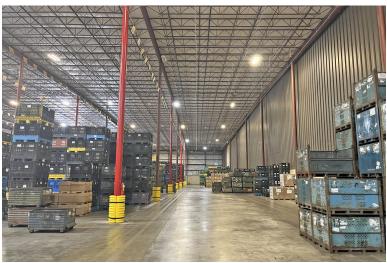

### **PROPERTY FEATURES**

- 80,000 square feet available
- 38' clear height
- (1) 12' x 16' grade level door
- (5) truckwells
- Available immediately
- Very clean distribution space
- Sublease until 9/30/2026
- Lease Rate: \$6.00/sq. ft. NNN