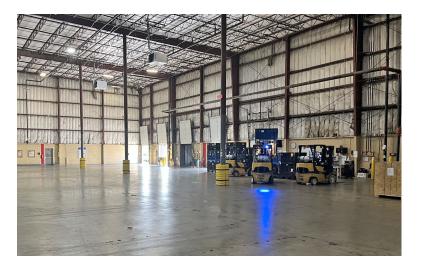

## 6500 FOURTEEN MILE ROAD WARREN, MICHIGAN

INDUSTRIAL FOR SUBLEASE 80,000 Square Feet Available

### **PROPERTY FEATURES**

- 80,000 square feet available
- 38' clear height
- (1) 12' x 16' grade level door
- (5) truckwells
- Available immediately
- Very clean distribution space
- Sublease until 9/30/2026
- Lease Rate: \$6.00/sq. ft. NNN