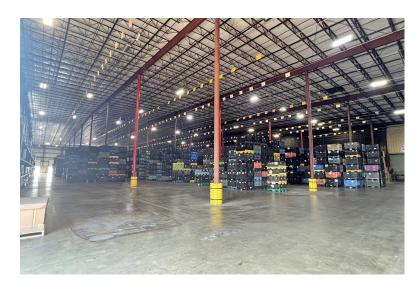

### **PROPERTY FEATURES**

- 80,000 square feet available
- 38' clear height
- (1) 12' x 16' grade level door
- (5) truckwells
- Available immediately
- Very clean distribution space
- Sublease until 9/30/2026
- Lease Rate: \$6.00/sq. ft. NNN