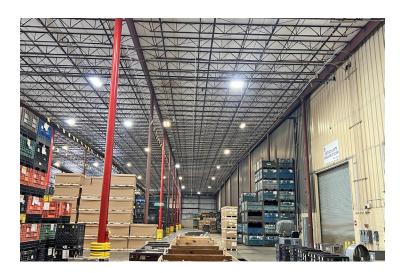

## 6500 FOURTEEN MILE ROAD WARREN, MICHIGAN

INDUSTRIAL FOR SUBLEASE 80,000 Square Feet Available

### **PROPERTY FEATURES**

- 80,000 square feet available
- 38' clear height
- (1) 12' x 16' grade level door
- (5) truckwells
- Available immediately
- Very clean distribution space
- Sublease until 9/30/2026
- Lease Rate: \$6.00/sq. ft. NNN