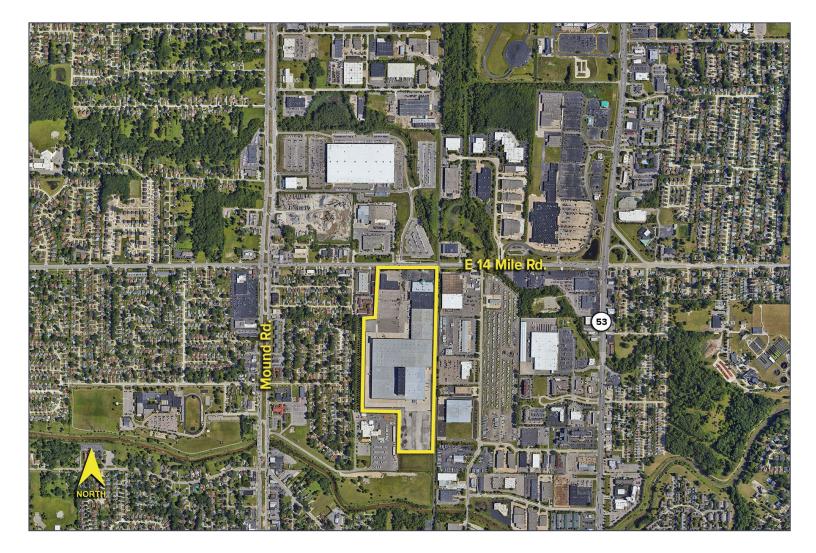

# 6500 Fourteen Mile Road – Warren, Michigan Industrial For Sublease

80,000 Square Feet AVAILABLE

Aerial

For more information, please contact: JOHN BOYD (248) 948 0102 jboyd@signatureassociates.com

PAUL HOGE (248) 948 0103 paulhoge@signatureassociates.com SIGNATURE ASSOCIATES