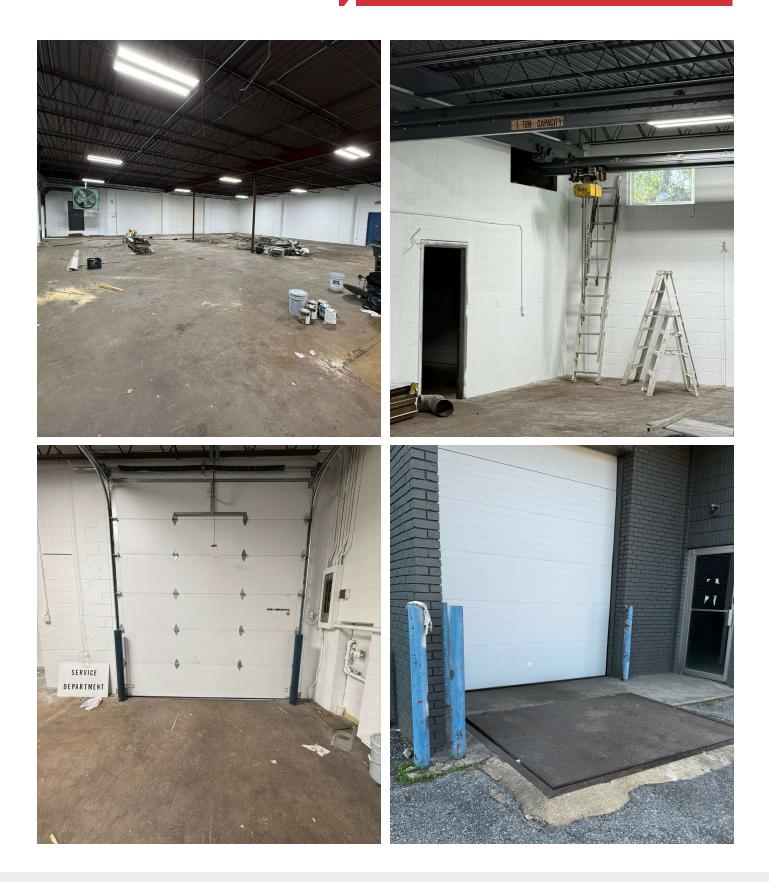

## **Property Features**

- Asking rate per SF: \$6.00 MG
- Flex building
- · Ideal for industrial use
- 2 offices
- 2 restrooms in the office
- 1 restroom in warehouse
- 2 drive in doors
- 1 door with dock plate to accommodate 18
  wheeler
- LED lights
- New roof
- New windows
- Security system