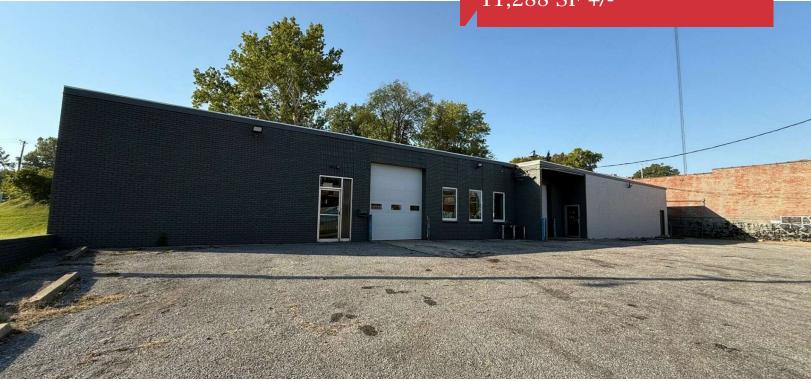

For Lease

Flex 11,288 SF +/-

## 691-699 Dr Martin Luther King Jr Ave

Memphis, Tennessee 38126

## **Property Features**

- Asking rate per SF: \$6.00 MG
- Flex building
- · Ideal for industrial use
- 2 offices
- 2 restrooms in the office
- 1 restroom in warehouse
- 2 drive in doors
- 1 door with dock plate to accommodate 18
  wheeler
- LED lights
- New roof
- New windows
- Security system