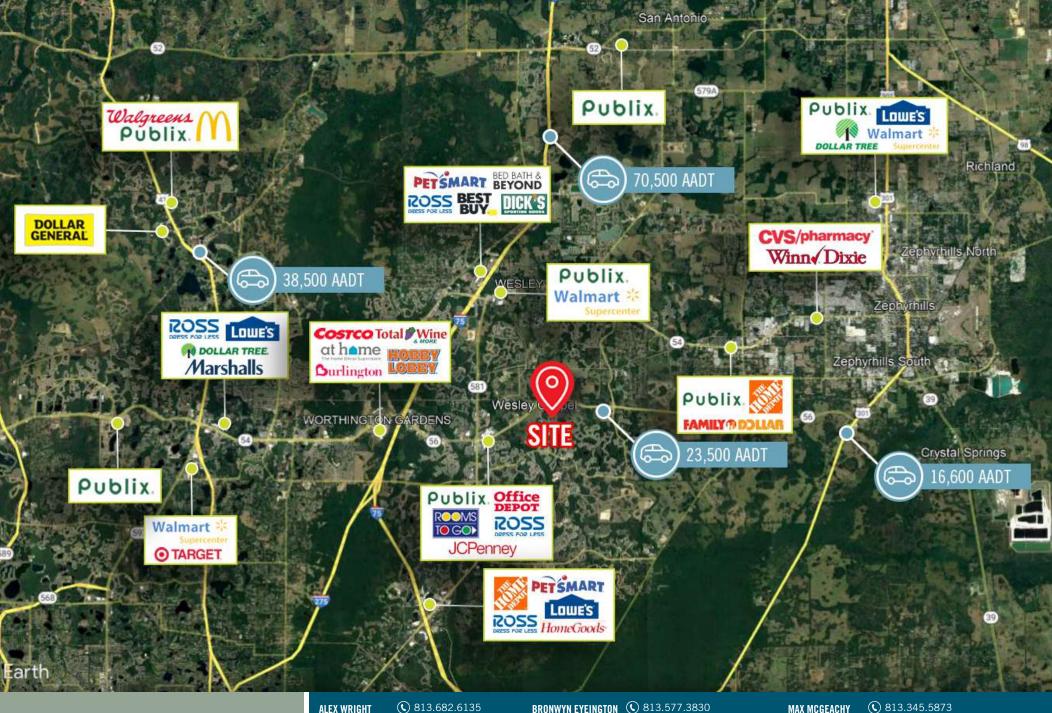

### **PROPERTY HIGHLIGHTS**

- 1,570 SF inline Retail Space Available NOW!
- Strong demographics with major residential and commercial growth planned
- Located on the corner of Mansfield Blvd, and Wiregrass School Rd.
- Located near Wiregrass Ranch High School, Wiregrass Ranch Elementary School, and Pasco-Hernando State College