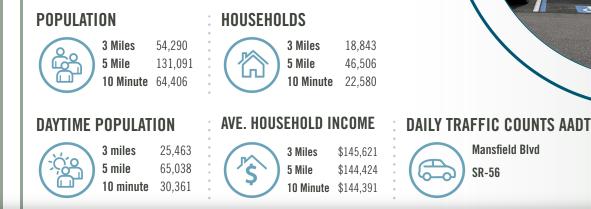

## **RETAIL PROPERTY FOR LEASE**

### **PROPERTY HIGHLIGHTS**

- 1,570 SF inline Retail Space Available NOW!
- Strong demographics with major residential and commercial growth planned
- Located on the corner of Mansfield Blvd, and Wiregrass School Rd.
- Located near Wiregrass Ranch High School, Wiregrass Ranch Elementary School, and Pasco-Hernando State College

### DEMOGRAPHICS



# FranklinStreet

LICENSED REAL ESTATE BROKER I FranklinSt.com

## **ALEX WRIGHT**

SENIOR DIRECTOR () 813.682.6135 (☑) Alex.Wright@FranklinSt.com

Mansfield Blvd

SR-56

#### **BRONWYN EYEINGTON** SENIOR ASSOCIATE

35.500

35.500

() 813.577.3830 Bronwyn.Eyeington@franklinst.com

#### **MAX MCGEACHY** SENIOR ASSOCIATE ( 813.345.5873 (☑) Max.Mcgeachy@franklinst.com





| 1 | Kuma Ramen & Boba | 2,066 SF |
|---|-------------------|----------|
| 2 | Rainbow Nails     | 1,673 SF |
| 3 | Available         | 1,570 SF |
| 4 | Enterprise        | 2,080 SF |

#### MANSFIELD RETAIL SHOPS 2575 Mansfield Blvd, Wesley Chapel, FL 33543





LICENSED REAL ESTATE BROKER I FranklinSt.com

SENIOR DIRECTOR ( Alex.Wright@FranklinSt.com SENIOR ASSOCIATE

MAX MCGEACHY Bronwyn.Eyeington@franklinst.com SENIOR