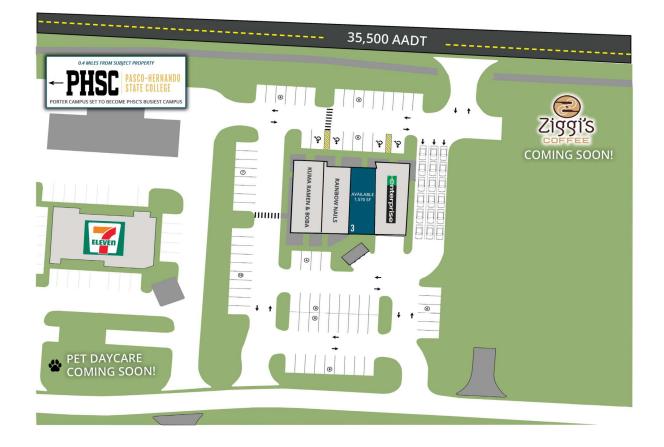

#### **MAX MCGEACHY** SENIOR ASSOCIATE ( 813.345.5873 (☑) Max.Mcgeachy@franklinst.com

| 1 | Kuma Ramen & Boba | 2,066 SF |
|---|-------------------|----------|
| 2 | Rainbow Nails     | 1,673 SF |
| 3 | Available         | 1,570 SF |
| 4 | Enterprise        | 2,080 SF |

#### MANSFIELD RETAIL SHOPS 2575 Mansfield Blvd, Wesley Chapel, FL 33543

LICENSED REAL ESTATE BROKER I FranklinSt.com

SENIOR DIRECTOR ( Alex.Wright@FranklinSt.com SENIOR ASSOCIATE

MAX MCGEACHY Bronwyn.Eyeington@franklinst.com SENIOR ASSOCIATE B Max.Mcgeachy@franklinst.com