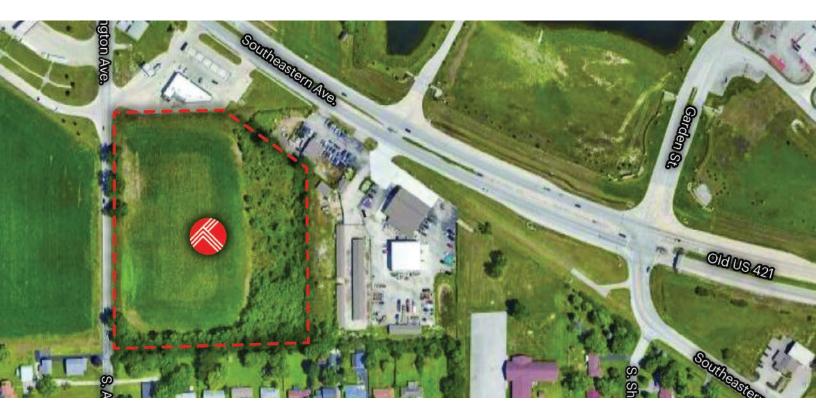

#### PROPERTY DESCRIPTION

- Close interstate access
- Zoned commercial
- High traffic counts

#### **OFFERING SUMMARY**

**Total Population** 

Average HH Income

| Sale Price:  |        |         | Contact Broker |
|--------------|--------|---------|----------------|
| Lot Size:    |        |         | 8.264 Acres    |
| DEMOGRAPHICS | 1 MILF | 3 MILES | 5 MILES        |
|              |        | O MILLO | o millo        |