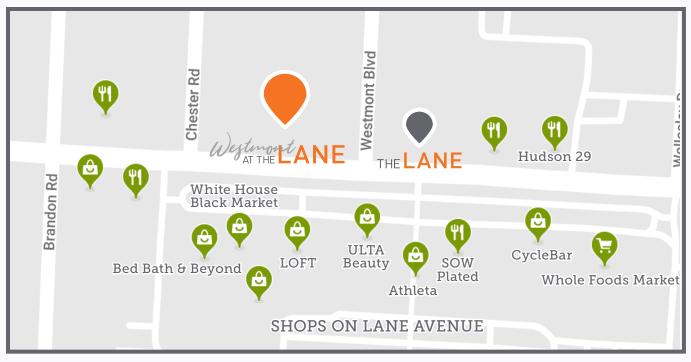

## Lease in the heart of Upper Arlington, Ohio.

Westmont at The Lane is a walkable multi-use community located in Upper Arlington, Ohio. This project includes eight for-sale townhomes, 133 for-rent residential units, a 119-key TownePlace Suites hotel, 285-space public parking garage, 110-space public parking lot and an additional 32,000 SF of office, retail and restaurant space. Key tenants include Local Cantina, Tupelo Honey, Hammer & Nails and Frazier Financial. The project is conveniently located adjacent to The Shops on Lane Avenue with key anchor tenant Whole Foods, and numerous retail, residential and dining options.

## Location:

- > Prominent location in Upper Arlington
- Within walking distance to numerous dining, shopping and entertainment destinations
- > Minutes from The Ohio State University
- > Easy access to SR-315