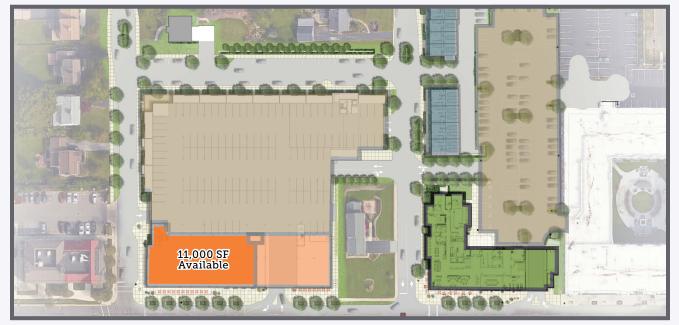

## Second Floor

#### Map Key

1,410 SF of commercial space - First Floor 11,000 SF of commercial space - Second Floor

119-key TownePlace Suites hotel

8 for-sale townhomes

395 public parking spaces