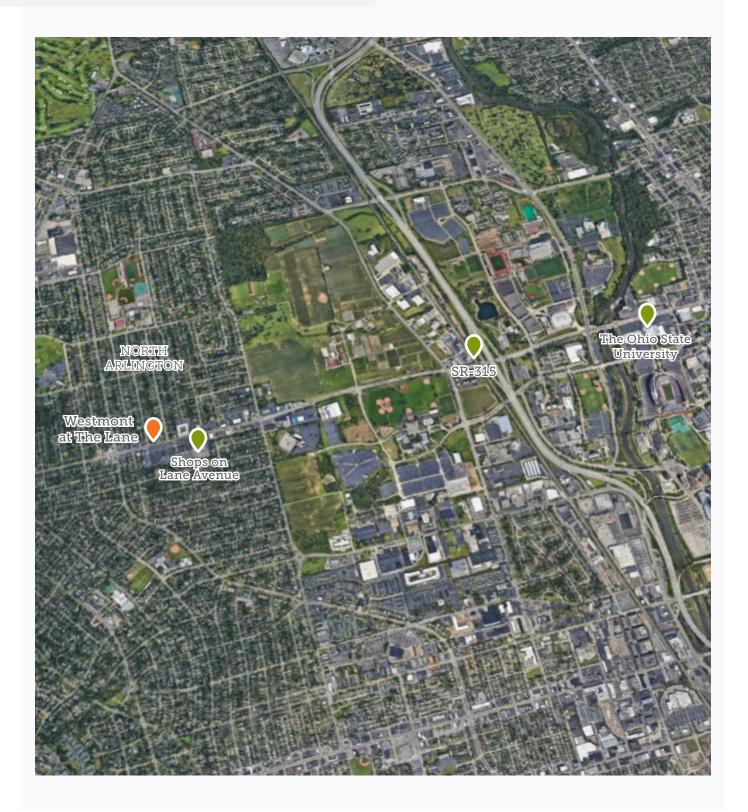

## Location:

- > Prominent location in Upper Arlington
- Within walking distance to numerous dining, shopping and entertainment destinations
- > Minutes from The Ohio State University
- > Easy access to SR-315