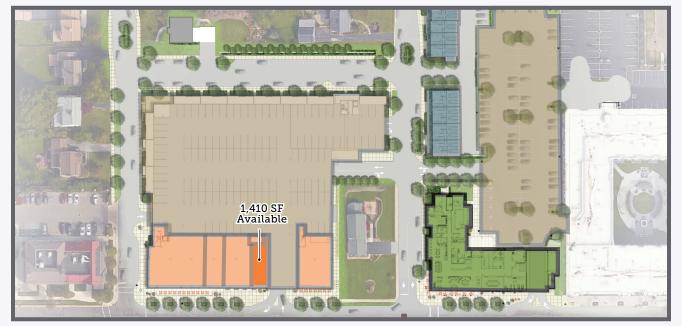

# **First Floor**

#### Map Key

1,410 SF of commercial space - First Floor 11,000 SF of commercial space - Second Floor

119-key TownePlace Suites hotel

8 for-sale townhomes

395 public parking spaces