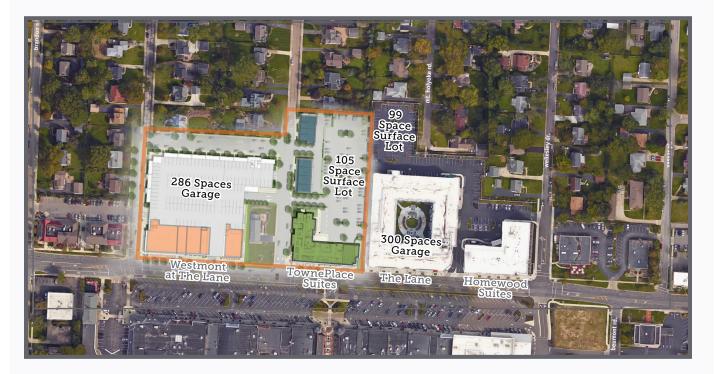

## Lease in the heart of Upper Arlington, Ohio.

Westmont at The Lane is a walkable multi-use community located in Upper Arlington, Ohio. This project includes eight for-sale townhomes, 133 for-rent residential units, a 119-key TownePlace Suites hotel, 285-space public parking garage, 110-space public parking lot and an additional 32,000 SF of office, retail and restaurant space. Key tenants include Local Cantina, Tupelo Honey, Hammer & Nails and Frazier Financial. The project is conveniently located adjacent to The Shops on Lane Avenue with key anchor tenant Whole Foods, and numerous retail, residential and dining options.

#### Map Key

1,410 SF of commercial space - First Floor 11,000 SF of commercial space - Second Floor

119-key TownePlace Suites hotel

8 for-sale townhomes

395 public parking spaces