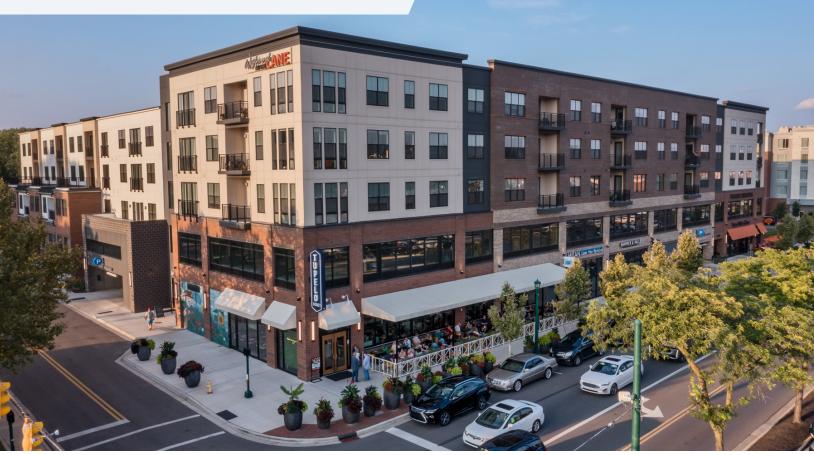

## Lease in the heart of Upper Arlington, Ohio.

Westmont at The Lane is a walkable multi-use community located in Upper Arlington, Ohio. This project includes eight for-sale townhomes, 133 for-rent residential units, a 119-key TownePlace Suites hotel, 285-space public parking garage, 110-space public parking lot and an additional 32,000 SF of office, retail and restaurant space. Key tenants include Local Cantina, Tupelo Honey, Hammer & Nails and Frazier Financial. The project is conveniently located adjacent to The Shops on Lane Avenue with key anchor tenant Whole Foods, and numerous retail, residential and dining options.

#### **Property Features**

- > Prominent location in Upper Arlington, Ohio
- > Access to a wide array of restaurants and retail
- > +/- 17,000 SF of Class A office space
- > +/- 15,000 SF ground floor retail/restaurant space