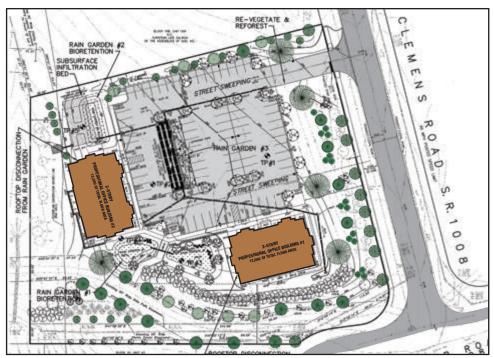

## PARKVIEW COMMONS 140 CLEMENS ROAD • HARLEYSVILLE, PA

SITE PLAN

EXTERIOR AT NIGHT

FLOOR PLAN - FIRST FLOOR

FIT-OUT SAMPLE - KITCHEN

FIT-OUT SAMPLE - OFFICE