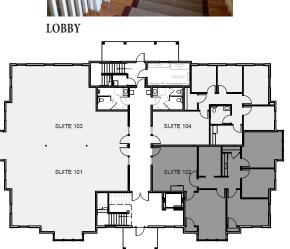

## PARKVIEW COMMONS 140 CLEMENS ROAD • HARLEYSVILLE, PA

- Two (2) NEW professional office buildings containing approximately 12,850 SF each
- Suites available from 1,000 to a full floor of 6,000 SF
- Turn-key construction with flexible floor plans
- Elevator serviced and handicap accessible
- Distinguished stone and stucco exterior combines to create a prominent address for your company
- Highly energy efficient building with separate geothermal heating and cooling systems reducing tenant electricity by approximately \$0.78/SF/Yr
- Professionally designed, built and styled with premium materials, separate electric service, security system and keyfob door access
- Onsite ownership and management
- Conveniently located at the intersection of Clemens and Yoder Roads approximately 2 miles from the Lansdale Kulpsville Interchange (Exit 31) of the PA Turnpike Northeast Extension (Rt. 476)
- Visit us at http://www.loopnet.com/lid/16991220

## PARKVIEW COMMONS 140 CLEMENS ROAD • HARLEYSVILLE, PA

SITE PLAN

EXTERIOR AT NIGHT

FLOOR PLAN - FIRST FLOOR

FIT-OUT SAMPLE - KITCHEN

FIT-OUT SAMPLE - OFFICE