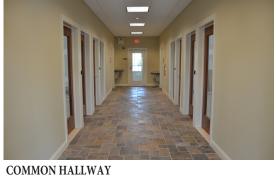

## PARKVIEW COMMONS 140 CLEMENS ROAD • HARLEYSVILLE, PA

- Two (2) NEW professional office buildings containing approximately 12,850 SF each
- Suites available from 1,000 to a full floor of 6,000 SF
- Turn-key construction with flexible floor plans
- Elevator serviced and handicap accessible
- Distinguished stone and stucco exterior combines to create a prominent address for your company
- Highly energy efficient building with separate geothermal heating and cooling systems reducing tenant electricity by approximately \$0.78/SF/Yr
- Professionally designed, built and styled with premium materials, separate electric service, security system and keyfob door access
- Onsite ownership and management
- Conveniently located at the intersection of Clemens and Yoder Roads approximately 2 miles from the Lansdale Kulpsville Interchange (Exit 31) of the PA Turnpike Northeast Extension (Rt. 476)
- Visit us at http://www.loopnet.com/lid/16991220