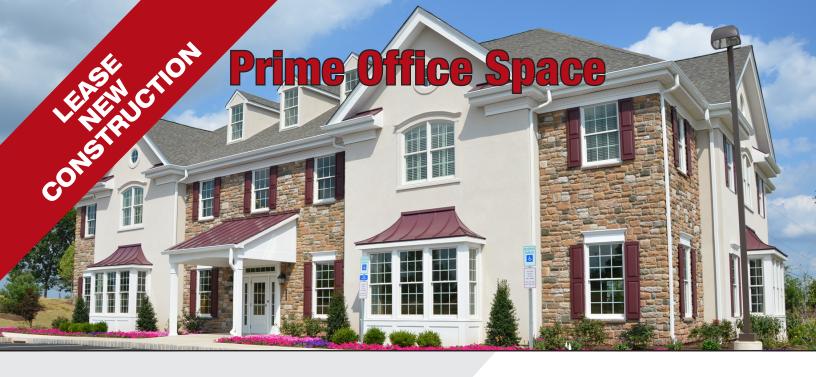

## PARKVIEW COMMONS 140 CLEMENS ROAD • HARLEYSVILLE, PA

- Two (2) NEW professional office buildings containing approximately 12,850 SF each
- Suites available from 1,000 to a full floor of 6,000 SF
- Turn-key construction with flexible floor plans
- Elevator serviced and handicap accessible
- Distinguished stone and stucco exterior combines to create a prominent address for your company
- Highly energy efficient building with separate geothermal heating and cooling systems reducing tenant electricity by approximately \$0.78/SF/Yr
- Professionally designed, built and styled with premium materials, separate electric service, security system and keyfob door access
- Onsite ownership and management
- Conveniently located at the intersection of Clemens and Yoder Roads approximately 2 miles from the Lansdale Kulpsville Interchange (Exit 31) of the PA Turnpike Northeast Extension (Rt. 476)
- Visit us at http://www.loopnet.com/lid/16991220