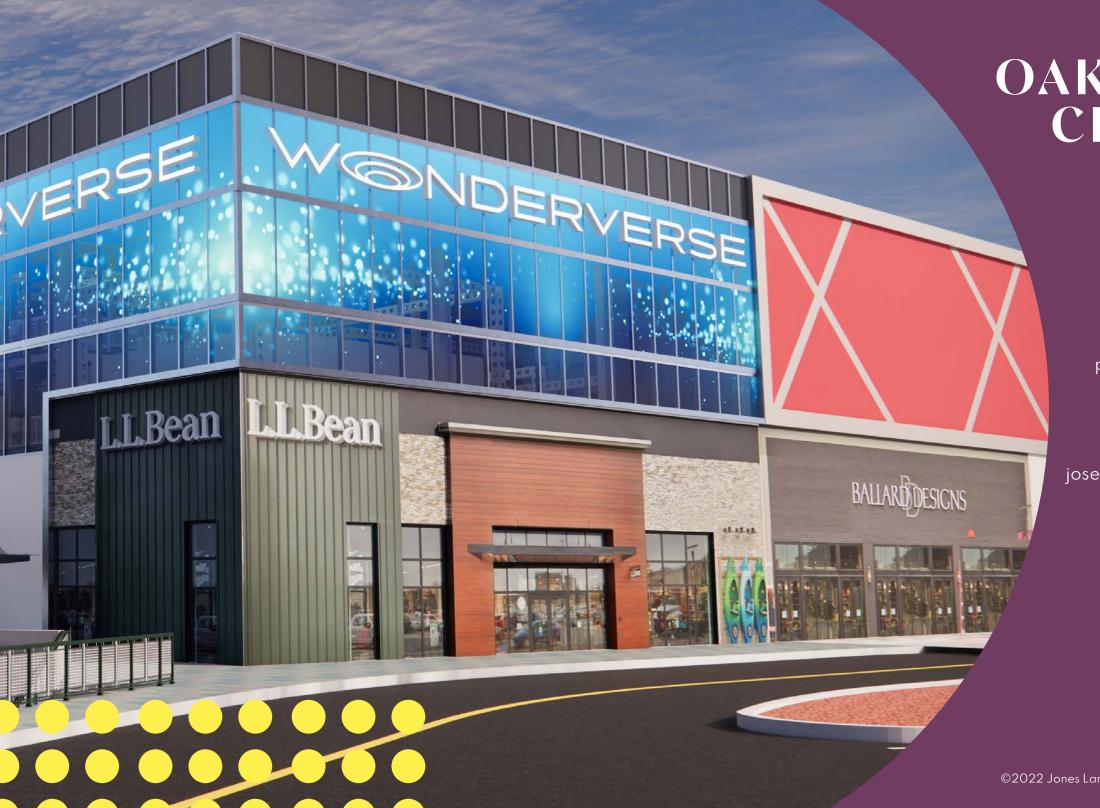

A UNIQUE OPPORTUNITY TO JOIN THE CHICAGO-AREA'S LEADING MALL

35,625 SF is now available adjacent to Oakbrook Center's newest attraction, *Wonderverse*, a Sony Pictures Entertainment project. Join a stellar lineup of national retailers at the premier shopping destination in the southwest suburbs of Chicago.

## OAKBROOK CENTER

join the oakbrook center lineup