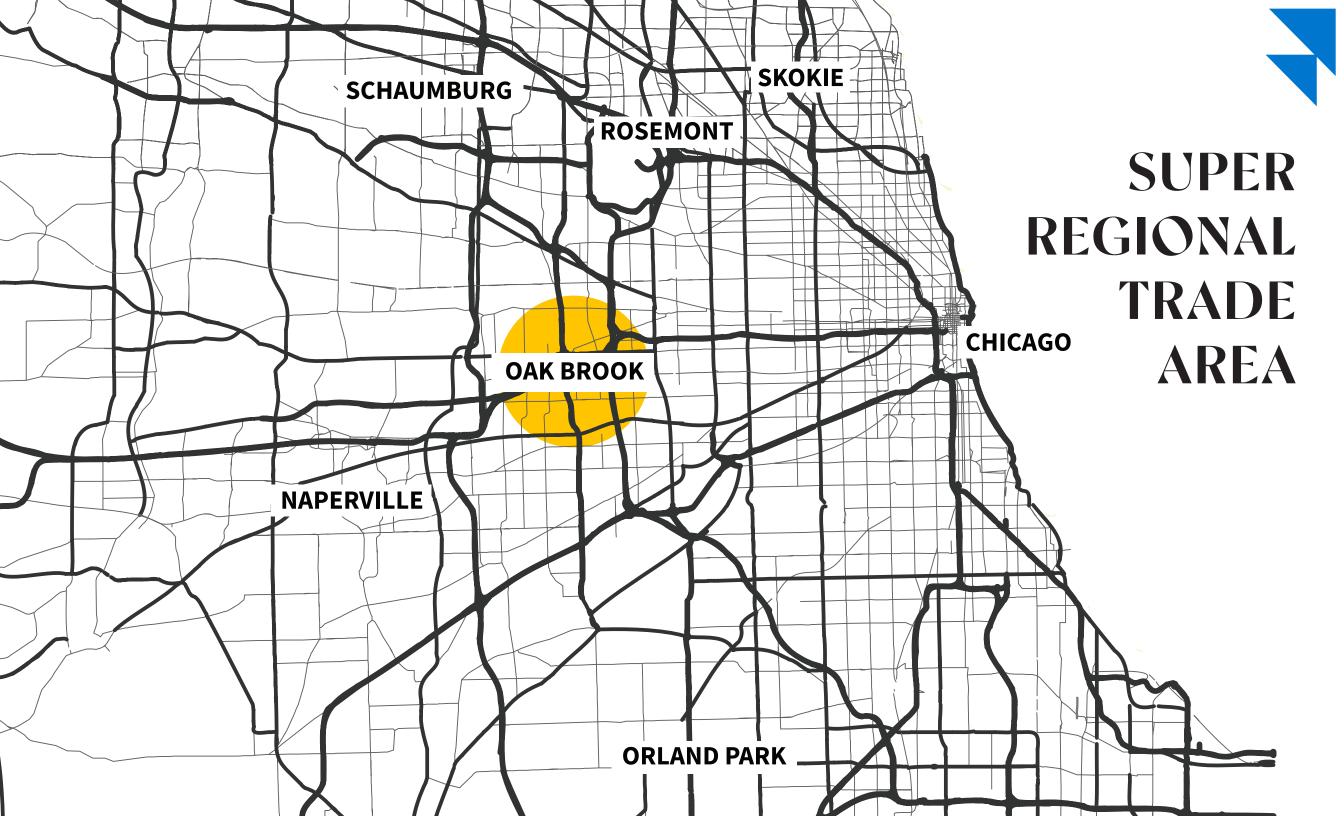

#### 7- MILE DEMOGRAPHICS

563,037 population

617,645 daytime population

207,870 households

\$121,336 avg household income