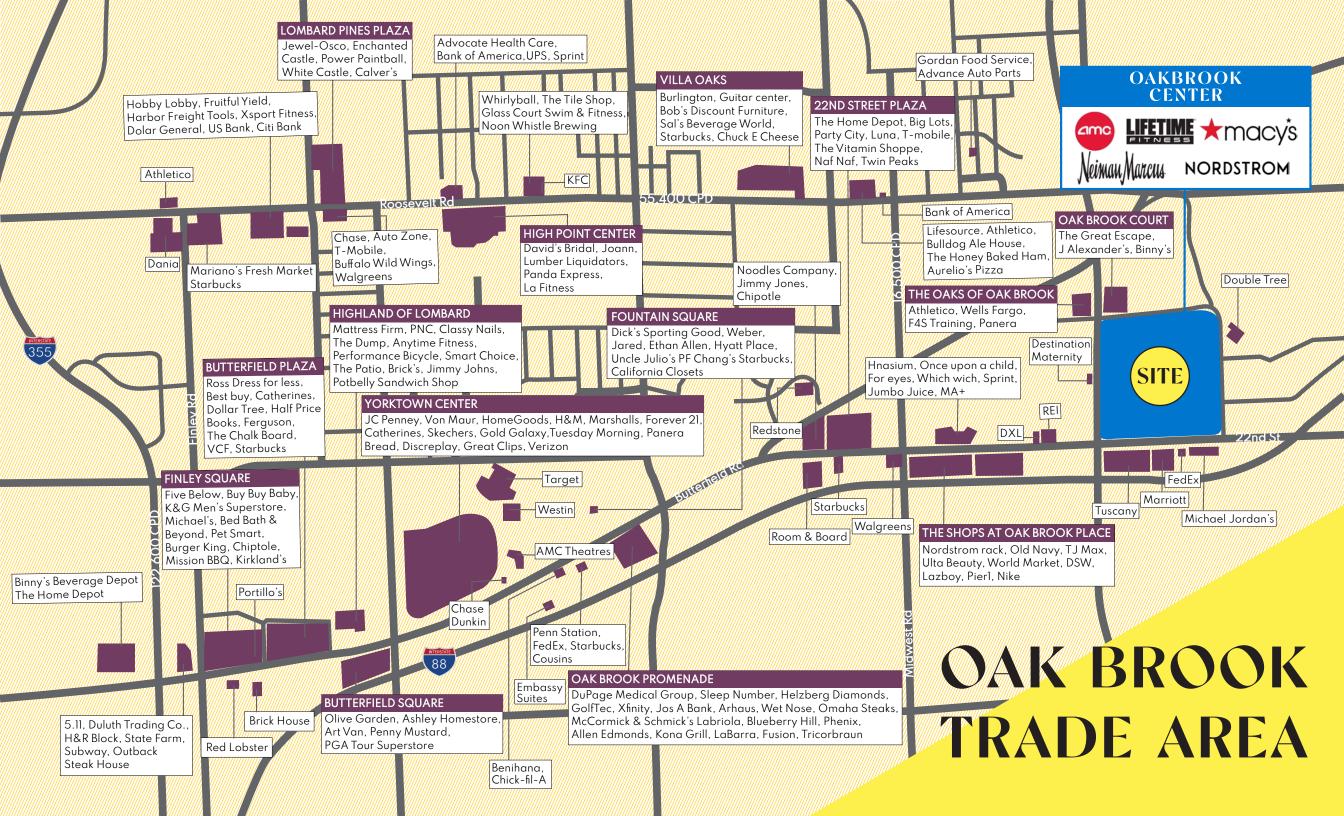

A UNIQUE OPPORTUNITY TO JOIN THE CHICAGO-AREA'S LEADING MALL

35,625 SF is now available adjacent to Oakbrook Center's newest attraction, *Wonderverse*, a Sony Pictures Entertainment project. Join a stellar lineup of national retailers at the premier shopping destination in the southwest suburbs of Chicago.