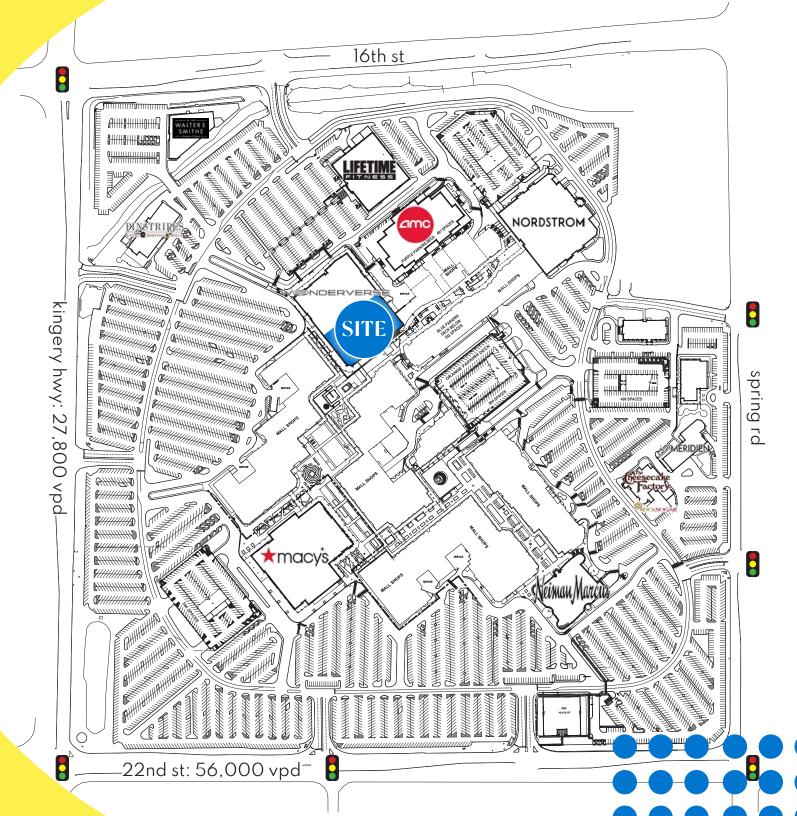

A UNIQUE OPPORTUNITY TO JOIN THE CHICAGO-AREA'S LEADING MALL

35,625 SF is now available adjacent to Oakbrook Center's newest attraction, *Wonderverse*, a Sony Pictures Entertainment project. Join a stellar lineup of national retailers at the premier shopping destination in the southwest suburbs of Chicago.

#### 7- MILE DEMOGRAPHICS



563,037 population



617,645 daytime population



207,870 households



\$121,336 avg household income







## OAKBROOK CENTER

join the oakbrook center lineup





# SITE **PLAN** 35,625 SF WONDERVERSE AVAILABLE L G



## OAKBROOK CENTER

### PETER CARUSO

+1 312 228 2926 peter.caruso@am.jll.com

## JOSE GONZALEZ

+1 312 228 2155 jose.o.gonzalez@am.jll.com